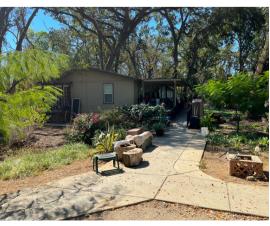

**APN'S:** 28-170-041- T and 28-170-041

**DESCRIPTION:** The property is 15.9 acres and approximately 10 acres are planted to mature walnut trees. There are two homes nestled in a grove of oak trees at the back of this private orchard. The main residence is a 4BR/3BR 2,600 square foot, custom-built home that was constructed in 1984. The second residence is a 1,296 square foot 2BR/2BR manufactured home built in 2006. Additionally, the two-stall horse barn makes this property a true homestead.

**COMMENTS:** This is truly a unique opportunity to own a property with multiple sources of income as well as exceptional water and top-tier soils. Between the potential rental income and a lucrative orchard, this property could provide ample cash flow in your portfolio.