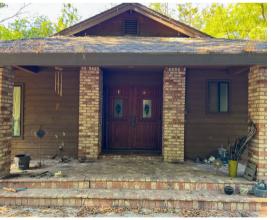

**APN'S:** 28-170-041- T and 28-170-041

**DESCRIPTION:** The property is 15.9 acres and approximately 10 acres are planted to mature walnut trees. There are two homes nestled in a grove of oak trees at the back of this private orchard. The main residence is a 4BR/3BR 2,600 square foot, custom-built home that was constructed in 1984. The second residence is a 1,296 square foot 2BR/2BR manufactured home built in 2006. Additionally, the two-stall horse barn makes this property a true homestead.