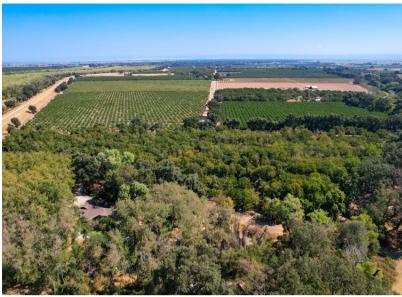

**APN'S:** 28-170-041- T and 28-170-041

**DESCRIPTION:** The property is 15.9 acres and approximately 10 acres are planted to mature walnut trees. There are two homes nestled in a grove of oak trees at the back of this private orchard. The main residence is a 4BR/3BR 2,600 square foot, custom-built home that was constructed in 1984. The second residence is a 1,296 square foot 2BR/2BR manufactured home built in 2006. Additionally, the two-stall horse barn makes this property a true homestead.

**WATER:** Both homes are on a domestic well and the walnuts are on an agricultural well.

**IRRIGATION:** The walnuts are irrigated via solid set sprinklers.

**SOILS:** Please see the attached soil map.