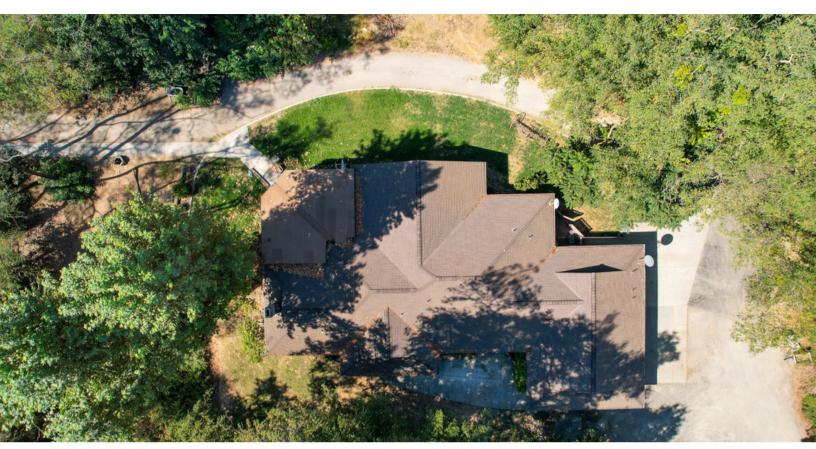

**APN'S:** 28-170-041- T and 28-170-041

**DESCRIPTION:** The property is 15.9 acres and approximately 10 acres are planted to mature walnut trees. There are two homes nestled in a grove of oak trees at the back of this private orchard. The main residence is a 4BR/3BR 2,600 square foot, custom-built home that was constructed in 1984. The second residence is a 1,296 square foot 2BR/2BR manufactured home built in 2006. Additionally, the two-stall horse barn makes this property a true homestead.