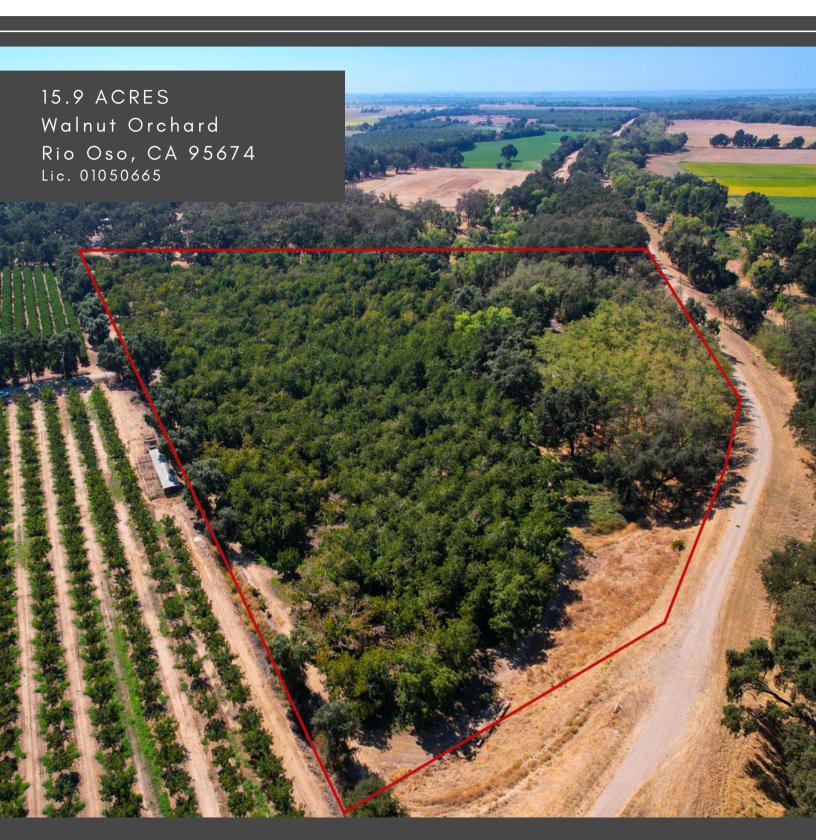

## STROMER REALTY COMPANY OF CALIFORNIA

Stromer Realty Company of California Chuck Kryski | DRE # 01718080 530.304.7850 (m) | kryski1@yahoo.com

**LOCATION:** This property is located at 1302 Berry Road Rio Oso Ca. 95674 for the main house and 1302A Berry Road for the manufactured home.

**APN'S:** 28-170-041- T and 28-170-041

**DESCRIPTION:** The property is 15.9 acres and approximately 10 acres are planted to mature walnut trees. There are two homes nestled in a grove of oak trees at the back of this private orchard. The main residence is a 4BR/3BR 2,600 square foot, custom-built home that was constructed in 1984. The second residence is a 1,296 square foot 2BR/2BR manufactured home built in 2006. Additionally, the two-stall horse barn makes this property a true homestead.