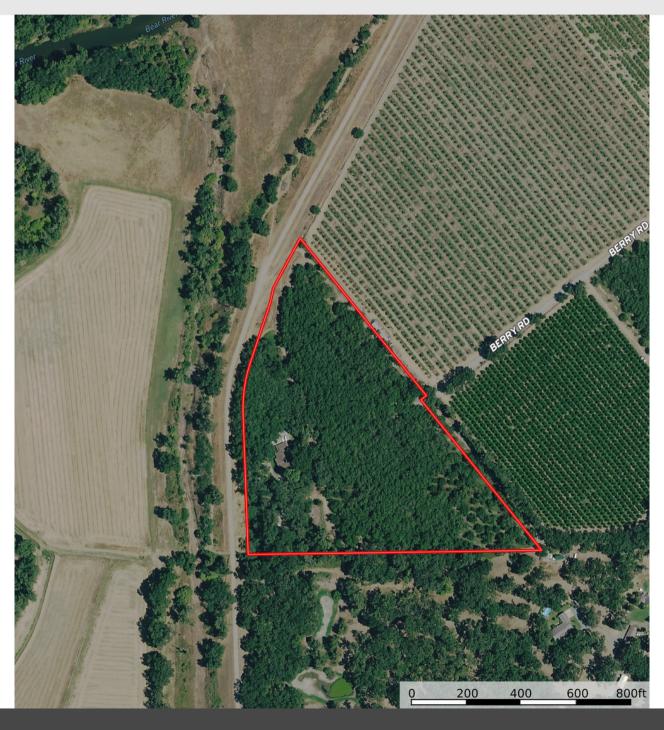

## STROMER REALTY COMPANY OF CALIFORNIA

Stromer Realty Company of California Chuck Kryski | DRE # 01718080 530.304.7850 (m) | kryski1@yahoo.com

**LOCATION:** This property is located at 1302 Berry Road Rio Oso Ca. 95674 for the main house and 1302A Berry Road for the manufactured home.

**APN'S:** 28-170-041- T and 28-170-041

**DESCRIPTION:** The property is 15.9 acres and approximately 10 acres are planted to mature walnut trees. There are two homes nestled in a grove of oak trees at the back of this private orchard. The main residence is a 4BR/3BR 2,600 square foot, custom-built home that was constructed in 1984. The second residence is a 1,296 square foot 2BR/2BR manufactured home built in 2006. Additionally, the two-stall horse barn makes this property a true homestead.