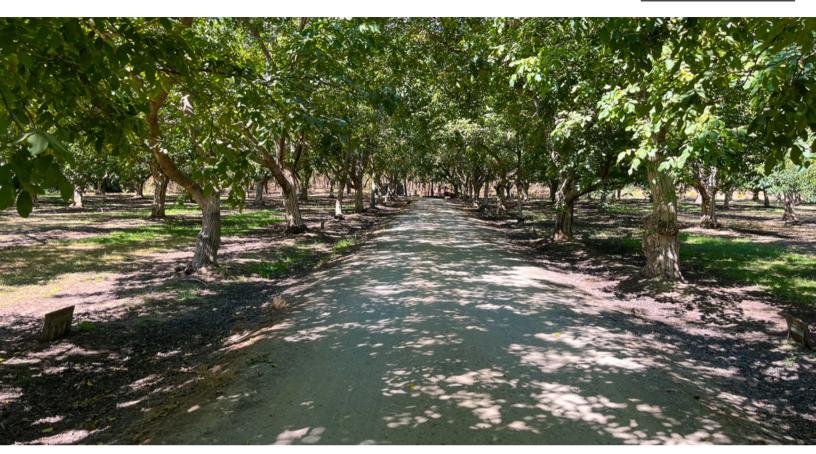

**APN'S:** 28-170-041- T and 28-170-041

**DESCRIPTION:** The property is 15.9 acres and approximately 10 acres are planted to mature walnut trees. There are two homes nestled in a grove of oak trees at the back of this private orchard. The main residence is a 4BR/3BR 2,600 square foot, custom-built home that was constructed in 1984. The second residence is a 1,296 square foot 2BR/2BR manufactured home built in 2006. Additionally, the two-stall horse barn makes this property a true homestead.

**WATER:** Both homes are on a domestic well and the walnuts are on an agricultural well.

**IRRIGATION:** The walnuts are irrigated via solid set sprinklers.

**SOILS:** Please see the attached soil map.