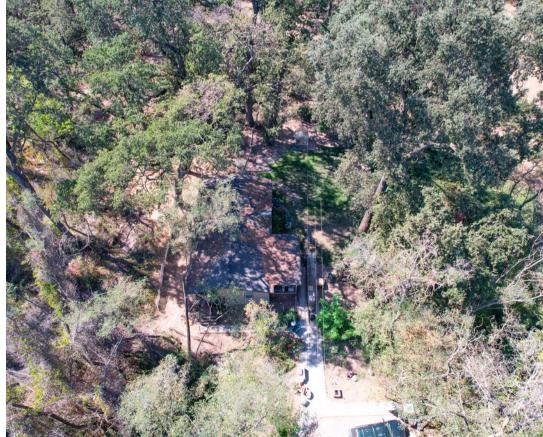

**APN'S:** 28-170-041- T and 28-170-041

**DESCRIPTION:** The property is 15.9 acres and approximately 10 acres are planted to mature walnut trees. There are two homes nestled in a grove of oak trees at the back of this private orchard. The main residence is a 4BR/3BR 2,600 square foot, custom-built home that was constructed in 1984. The second residence is a 1,296 square foot 2BR/2BR manufactured home built in 2006. Additionally, the two-stall horse barn makes this property a true homestead.

**COMMENTS:** This is truly a unique opportunity to own a property with multiple sources of income as well as exceptional water and top-tier soils. Between the potential rental income and a lucrative orchard, this property could provide ample cash flow in your portfolio.