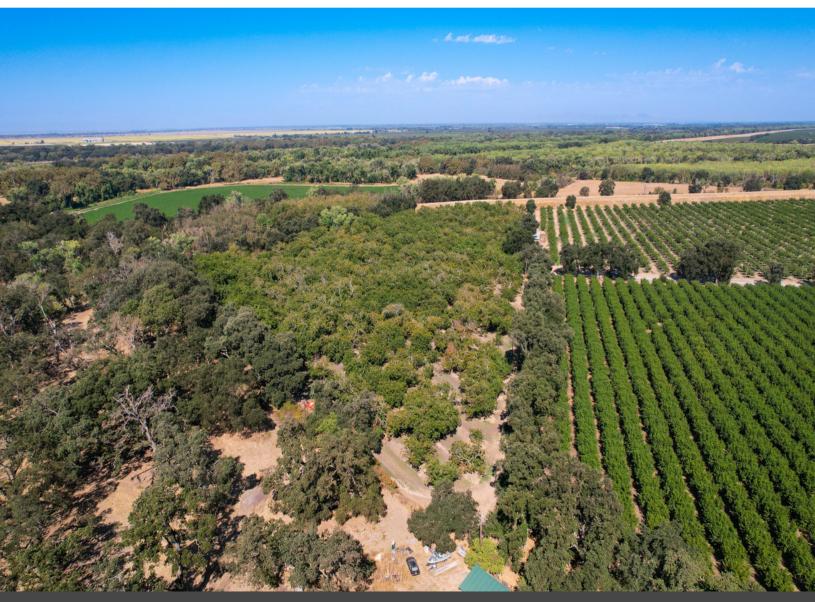

**APN'S:** 28-170-041- T and 28-170-041

**DESCRIPTION:** The property is 15.9 acres and approximately 10 acres are planted to mature walnut trees. There are two homes nestled in a grove of oak trees at the back of this private orchard. The main residence is a 4BR/3BR 2,600 square foot, custom-built home that was constructed in 1984. The second residence is a 1,296 square foot 2BR/2BR manufactured home built in 2006. Additionally, the two-stall horse barn makes this property a true homestead.

**WATER:** Both homes are on a domestic well and the walnuts are on an agricultural well.

**IRRIGATION:** The walnuts are irrigated via solid set sprinklers.

**SOILS:** Please see the attached soil map.