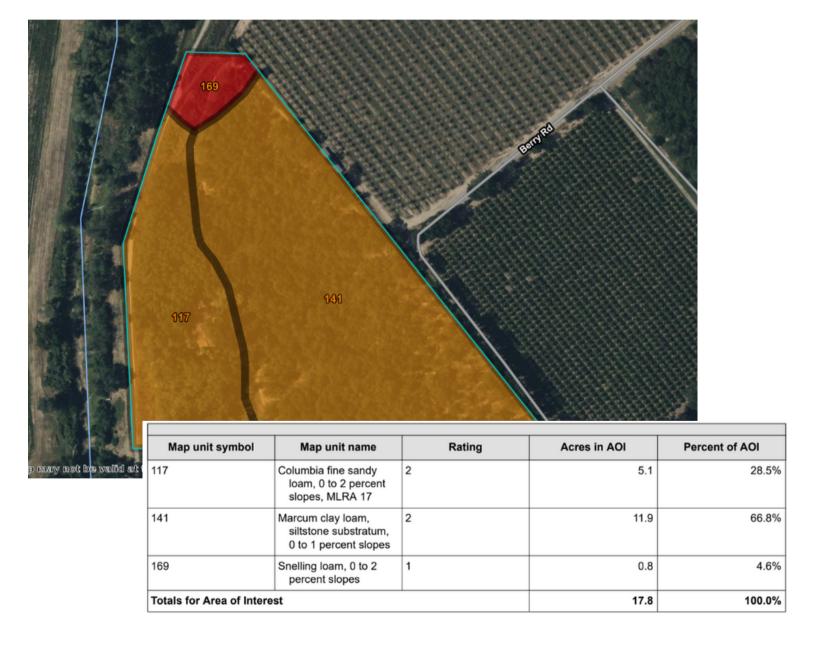

**WATER:** Both homes are on a domestic well and the walnuts are on an agricultural well.

**IRRIGATION:** The walnuts are irrigated via solid set sprinklers.

**SOILS:** Please see the attached soil map.