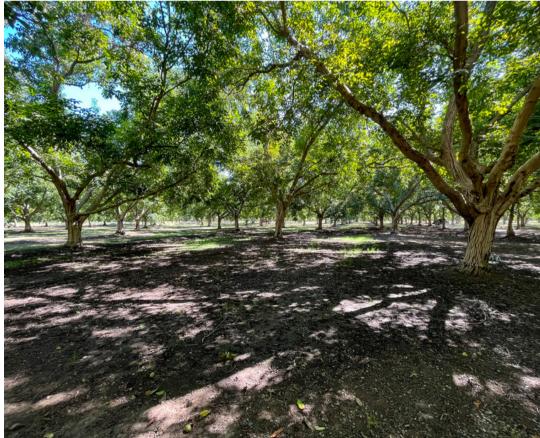

**APN'S:** 28-170-041- T and 28-170-041

**DESCRIPTION:** The property is 15.9 acres and approximately 10 acres are planted to mature walnut trees. There are two homes nestled in a grove of oak trees at the back of this private orchard. The main residence is a 4BR/3BR 2,600 square foot, custom-built home that was constructed in 1984. The second residence is a 1,296 square foot 2BR/2BR manufactured home built in 2006. Additionally, the two-stall horse barn makes this property a true homestead.