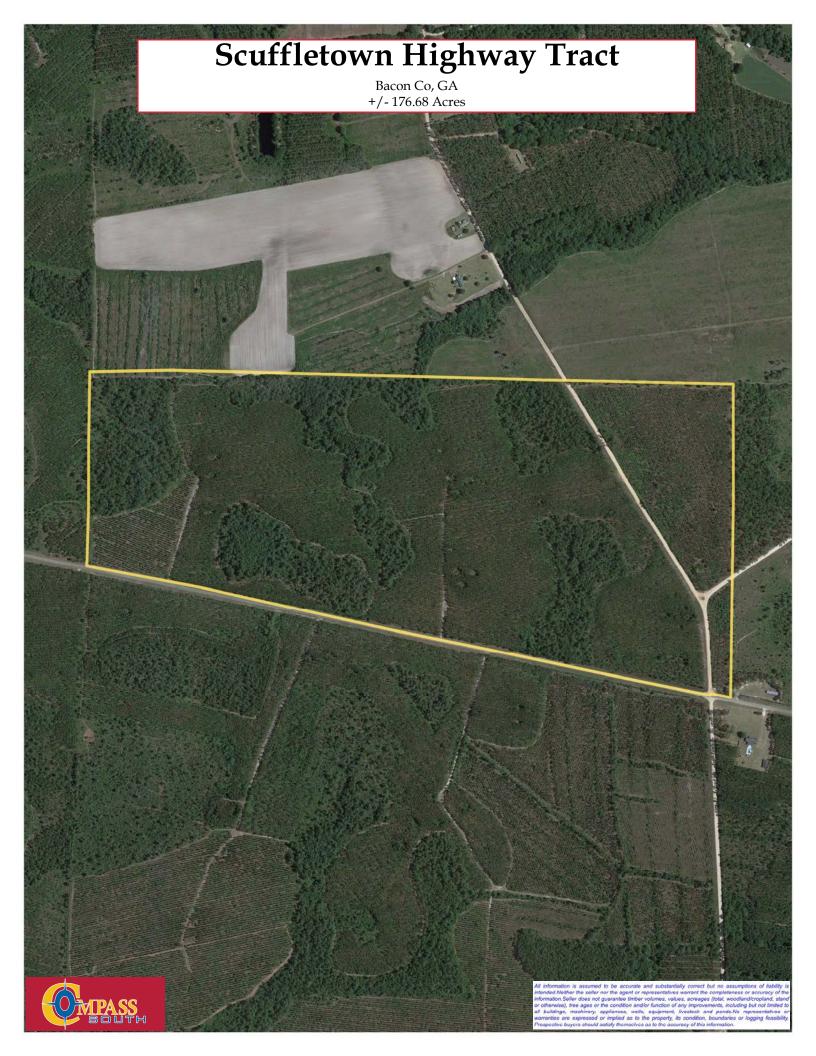

## Land Sale Volume Summary

**Resource Unit: Coastal** 

**Broker: Unassigned** 

Parcel: GA Bacon 151060-1

Entity: Rayonier Forest Resources, LP

**County: Bacon** 

State: Georgia

LandClass: RuralResidental, CoreTimberland

Data as of 6/9/2021

Acres: 176.7

| Estimated Merchantable Timber |              |          |
|-------------------------------|--------------|----------|
| Species Origin                | Product Type | Tons     |
| Hardwood                      | Pulpwood     | 2,014.4  |
|                               | Grade        | 302.9    |
| Pine : Natural Regeneration   | Pulpwood     | 580.8    |
|                               | Grade        | 914.4    |
| Pine : Softwood Plantation    | Pulpwood     | 5,713.1  |
|                               | Grade        | 952.8    |
|                               |              | 10,478.4 |