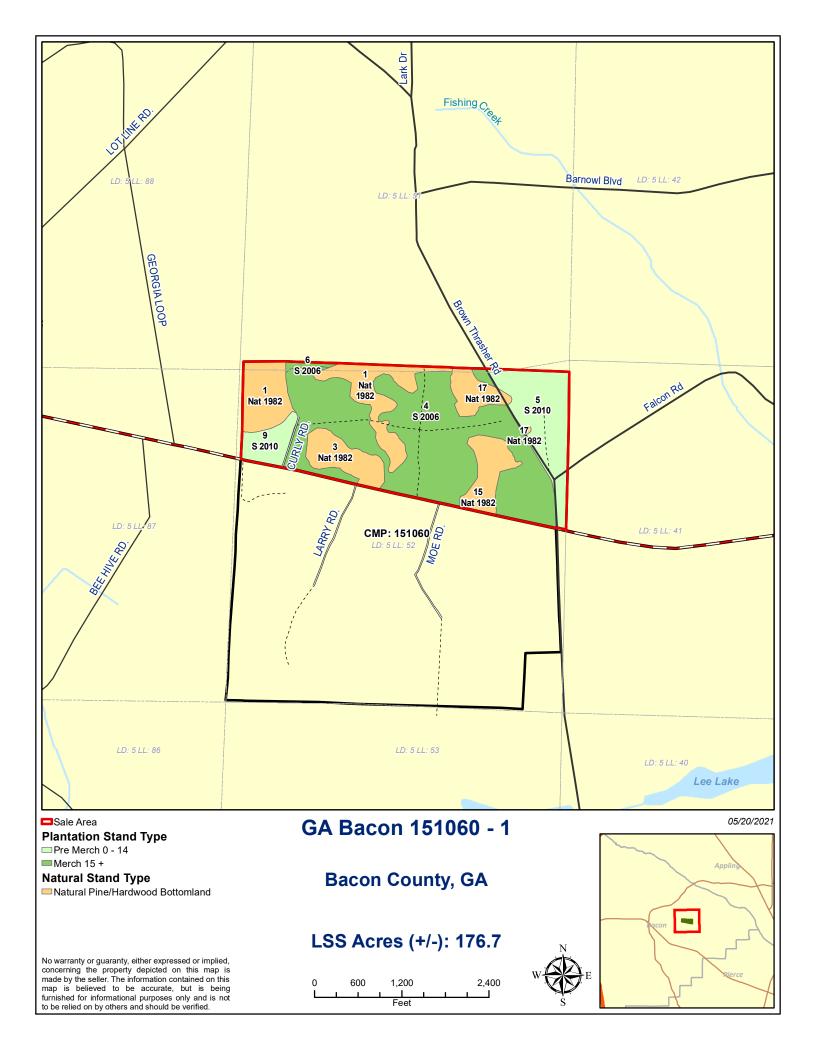

## Land Sale Volume Summary

**Resource Unit: Coastal** 

**Broker: Unassigned** 

Parcel: GA Bacon 151060-1

Entity: Rayonier Forest Resources, LP

**County: Bacon** 

State: Georgia

LandClass: RuralResidental, CoreTimberland

| Premerchantable Timber |                       |       |  |  |
|------------------------|-----------------------|-------|--|--|
| Age                    | Year of Establishment | Acres |  |  |
| 13                     | 2011                  | 30.8  |  |  |
| Total                  |                       | 30.8  |  |  |

| Land Valuation             |       |                        |
|----------------------------|-------|------------------------|
| Valuation Category         | Acres | Percent of Total Acres |
| Merchantable Plantation    | 87.7  | 49.6 %                 |
| Non-Forest - Roads, etc.   | 0.5   | 0.3 %                  |
| Premerchantable Plantation | 30.8  | 17.4 %                 |
| Non-Plantable              | 57.7  | 32.7 %                 |
| Total                      | 176.7 |                        |