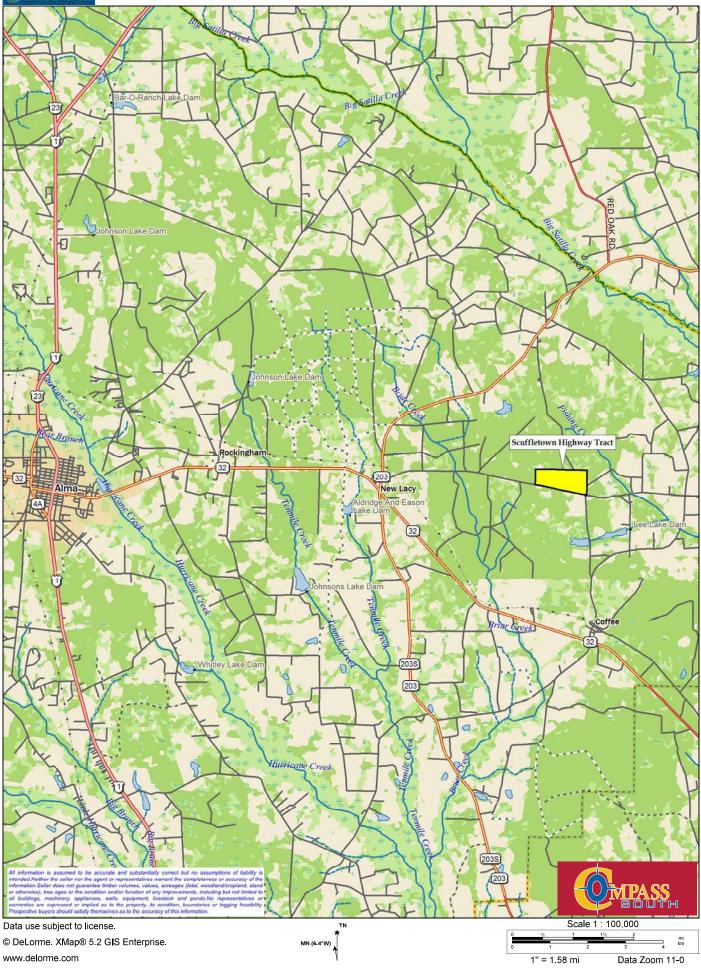

## DELORME XMap® 5.2 GIS Enterprise Metter Muni Metter Pulaski -29 Soperton Brooklet Springfield 404 Register Oak Park n County Arcola 275 [298] Guyton Tarrytown Excelsion [259] 119C Normantown 121 3 Rincon Cobbtown 199 Marlow 29 297 119 [221] Claxon-Evans County 67 Vidalia 16 Lyons 404 Blitchton Evans County Forestry Unit 292 Mount Vernon 东 Collins Meinhard Santa Claus Eden Manassas Claxton Muni [86] Meldrim Bloomingdale Pooler Daisy Groveland Pembroke Bellville Hagan Ellabelle Goldonia Alatamaha State Park [107] Reidsville 180 Alston 250 Johnson Corner 126 eidsvill Silk Hope (147) **Uvalda** 178 Burroughs lary Reservation [129] 23 Glennville **Richmond Hill** 121 Lumber City Hazlehurst 20 Stewart Homes Fleming Fort Stewart \* [144] Hazlehurst Hinesville Keller 23B Graham [196] Roper Liberty County Midway Allenhurst 289 Baxley Port Morris Walthourville Riceboro dey Mun Denton Surrency Ludowici Halfmoon Landing Ödum Doctortown Island Jesup [131] Brigh 1 Scuffletown Highway Tract 301 esup-Wayne County Bacon County 1 NR) Alma Gardi Townsend (15) 杢 Sound Nicholls Grangerville Ficher Hills Crescent Screven Valona Broadhurst 203 Mershon Meridian Bristol Beach McKinnon Offerman 251 Sapelo Island Patterson Everett Darien 32 **Dixie Union** Hortense Talmo ofwyl-Broad Blackshear Thalmann 1301 Millwood 158 Sterling Waycross Ware County Waresboro 110 Jetport 405 Waynesville Atkinson Fort Frederica National Mon Waycross. [99] 182 Nahunta Blythe sland Naval Sea Island Hoboken Brantley County Brunswick Saint Simons Island Hickox 177 Malcolm McKinnon Manor 8 Waverly Is Island 520 Jekyll Island Argyle [121] Winoku ekyll Island State Park Authority White Oak 15 Tarboro Jerusalem Woodbine 1 301 Silco mberland Isl Bird Homeland 405 London Elliotts Bluff Sand Stephen C Foster State Park Folkston HILL 0 07 Greenville Kingsland Davis Field Boulogne Saint M alon is assumed to be accurate and substantially correct but no assumptions of liability is lettice the setter nor the agent or representatives awarent the completeness or accuracy of the Soller does not guarantee timber voltames, values, acreages (total), woodlandfcrophiland, stand ea), the agent of the condition and/or function of any improvements, including but not limited to e.g., machinery, applicance, wells, equipment, livedoch and poinds. No representatives or All int 95 Cumberland Islan National Seashor Saint Ma VIPA S [115A] ard Airpark 121A ad as to the property; its condition, b hemselves as to the accuracy of this inf Hilliard proceed or implied is should satisfy the Scale 1: 800,000 Data use subject to license. © DeLorme. XMap® 5.2 GIS Enterprise. mi km MN (6.6°W) 1" = 12.63 mi