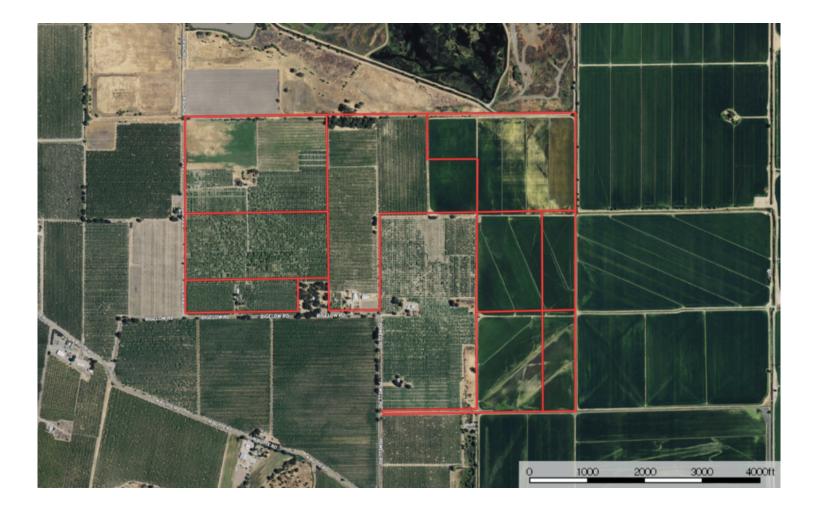

15  | 29702 | 81923  | 49319  |
| Price       | 39082  | 13979               | 36003  | 18662 | 37629  | 19535  |
| Peerless    | 9923   | 6238                | 0      | 8730  | 9866   | 7460   |
| Mission     | 8602   | 10017               | 6503   | 7185  | 11610  | 7936   |
| Carmel      | 6422   | 5967                | 4006   | 2014  | 7381   | 3457   |
| Monterey    | 4430   | 5264                | 6058   | 4820  | 10270  | 10581  |
| Neplus      | 1999   | 1269                | 0      | 0     | 0      | 0      |
| Butte/Padre | 31610  | 34004               | 28128  | 13355 | 44178  | 37319  |
| Total       | 136661 | 105601              | 113413 | 84468 | 202857 | 135607 |



# J HILL LAND COMPANY

#### FARMLAND AND RANCH SALES

Justin Hill 530.304.7889 BRE 01399530

### Parcel Map





# J HILL LAND COMPANY

#### FARMLAND AND RANCH SALES

Justin Hill 530.304.7889 BRE 01399530

For Sale Assessor's Parcel Map





530.304.7889 BRE 01399530



# J HILL LAND COMPANY

#### FARMLAND AND RANCH SALES

Justin Hill 530.304.7889 BRE 01399530





## J HILL LAND COMPANY

#### FARMLAND AND RANCH SALES

Justin Hill 530.304.7889 BRE 01399530





## J HILL LAND COMPANY

FARMLAND AND RANCH SALES

Justin Hill 530.304.7889 BRE 01399530





# J HILL LAND COMPANY

#### FARMLAND AND RANCH SALES

Justin Hill 530.304.7889 BRE 01399530