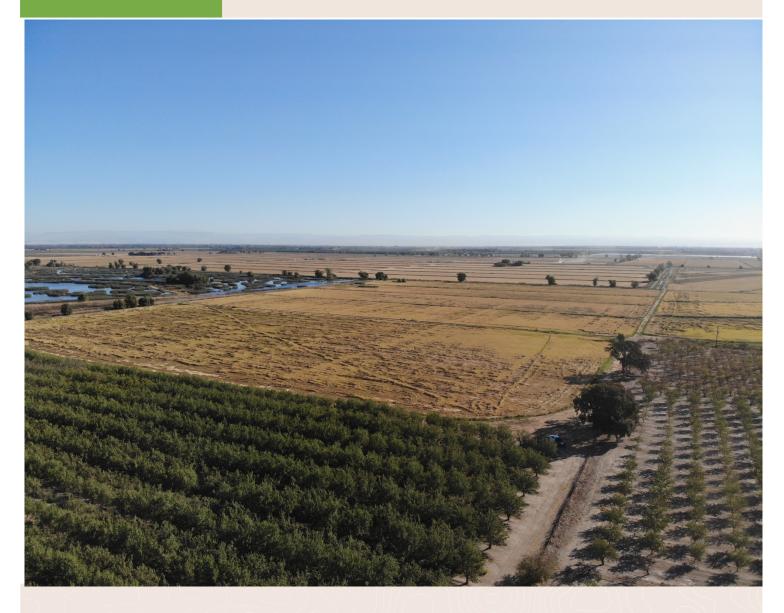

### **Goodman Ranch**

318 Acres, Live Oak, CA

#### FARMLAND AND RANCH SALES

Justin Hill 530.304.7889 BRE 01399530

- **Location**: The property is located North of Bigelow Road on the North East edge of the Sutter Buttes.
- Acreage: m/l 318 deeded acres
- <u>APN's</u>: AP# 08-040-005 08-040-006 08-040-029 08-040-035 08-040-035 08-040-052 08-040-052
- **<u>Crops</u>**: There are approximately 170 acres planted to almonds and 140 acres planted to rice.