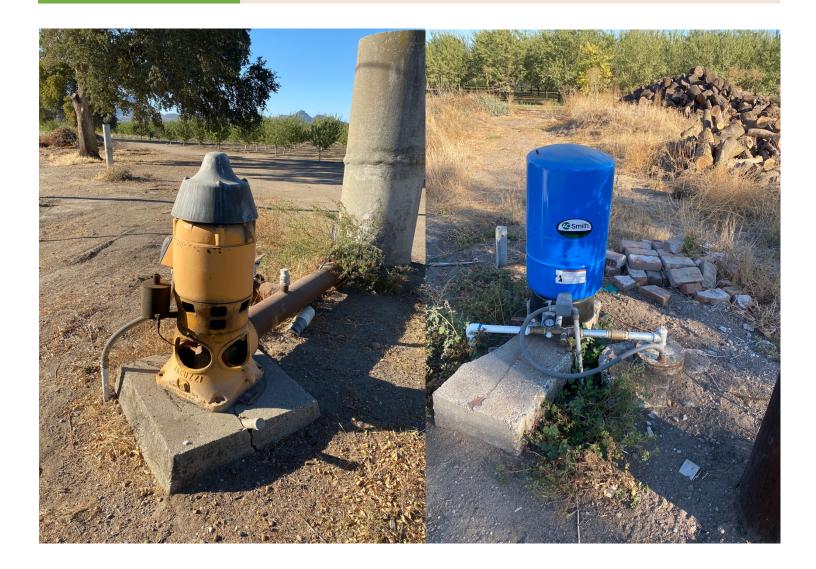

#### Water Source:

The ranch has 6 deep wells, (electric), and multiple domestic wells.