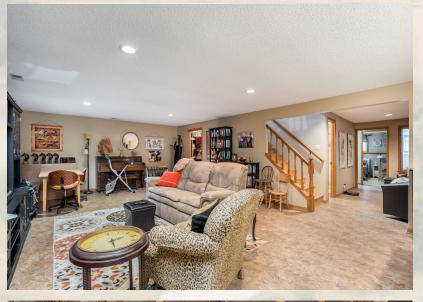

### RUPP STEVEN ReeceNichols South Central Kansas

Price: \$650,000.00 Lot Size: 9.51 +/- Acres Total SF: 3.402 +/- SF

Above Ground SF: 1.713 +/- SF

Basement: 1.689 +/- SF

Bedrooms: 4 Baths: 3 full, 1 half Garage: 3 car oversized HVAC: Central - All Electric