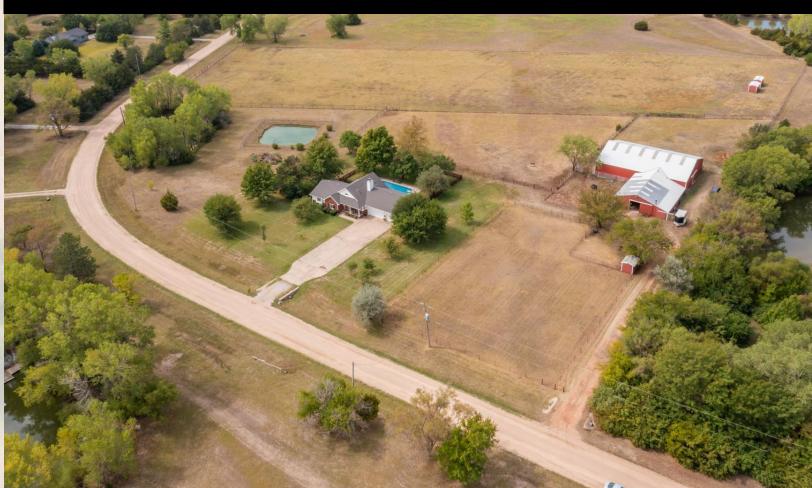

## FOR SALE Equestrian Estate

Address: 2611 S 208th St W, Goddard, KS 67052

COUNTRY HOME ON 9.51 +/- ACRES - POOL - OUTBUILDINGS - POND HORSE BARN W/STALLS & INDOOR ARENA - 4 FENCED PASTURES

**Reese Bayliff** 316.258.6062

#### **Exterior Features:**

- Pool
  - New Pool Liner and Sand Filter in 2022
  - o Automatic Pool Cover
  - o No Heater
- 4 Fenced Pastures
- Stocked Fishing Pond with Dock
- Sand Catch Pen
- 3 Loafing Sheds

### **Horse Barn Details:**

- Insulated
- Stables 1,768 +/-SF (52' x 34')
  - o 4 stalls, including a foaling stall
  - Equiterr Flooring in stalls
  - o Tack/Feed Room
  - Wash Rack Room
  - o Hay Room 10' x 40'
- Indoor Arena 60' x 80'
- Automatic Mist System