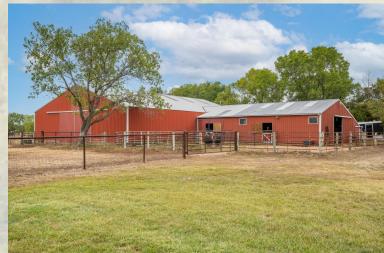

### **Horse Barn Details:**

- Insulated
- Stables 1,768 +/-SF (52' x 34')
  - o 4 stalls, including a foaling stall
  - Equiterr Flooring in stalls
  - o Tack/Feed Room
  - Wash Rack Room
  - o Hay Room 10' x 40'
- Indoor Arena 60' x 80'
- Automatic Mist System