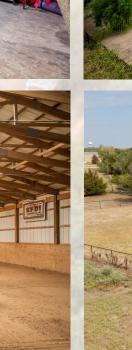

#### **Exterior Features:**

- Pool
  - New Pool Liner and Sand Filter in 2022
  - o Automatic Pool Cover
  - o No Heater
- 4 Fenced Pastures
- Stocked Fishing Pond with Dock
- Sand Catch Pen
- 3 Loafing Sheds

### **Horse Barn Details:**

- Insulated
- Stables 1,768 +/-SF (52' x 34')
  - o 4 stalls, including a foaling stall
  - Equiterr Flooring in stalls
  - o Tack/Feed Room
  - Wash Rack Room
  - o Hay Room 10' x 40'
- Indoor Arena 60' x 80'
- Automatic Mist System