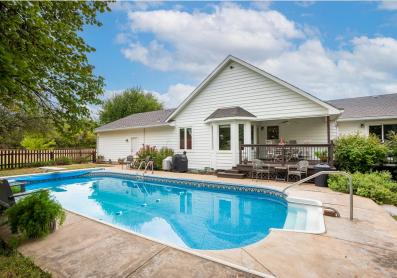

#### **Exterior Features:**

- Pool
  - New Pool Liner and Sand Filter in 2022
  - o Automatic Pool Cover
  - o No Heater
- 4 Fenced Pastures
- Stocked Fishing Pond with Dock
- Sand Catch Pen
- 3 Loafing Sheds