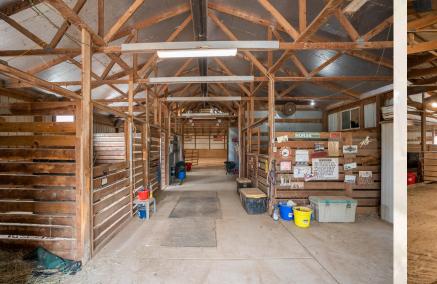

### **Horse Barn Details:**

- Insulated
- Stables 1,768 +/-SF (52' x 34')
  - o 4 stalls, including a foaling stall
  - Equiterr Flooring in stalls
  - o Tack/Feed Room
  - Wash Rack Room
  - o Hay Room 10' x 40'
- Indoor Arena 60' x 80'
- Automatic Mist System