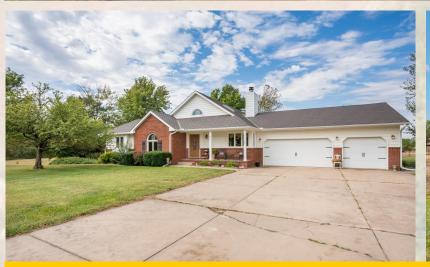

## FOR SALE Equestrian Estate

Address: 2611 S 208th St W, Goddard, KS 67052

COUNTRY HOME ON 9.51 +/- ACRES - POOL - OUTBUILDINGS - POND HORSE BARN W/STALLS & INDOOR ARENA - 4 FENCED PASTURES

**Reese Bayliff** 316.258.6062

### RUPP STEVEN ReeceNichols South Central Kansas

Price: \$650,000.00 Lot Size: 9.51 +/- Acres Total SF: 3.402 +/- SF

Above Ground SF: 1.713 +/- SF

Basement: 1.689 +/- SF

Bedrooms: 4 Baths: 3 full, 1 half Garage: 3 car oversized HVAC: Central - All Electric

Year Built: 1989

Schools: USD 265 - Goddard

Schools Taxes: General - \$4,726.45

Specials - \$ 7.90