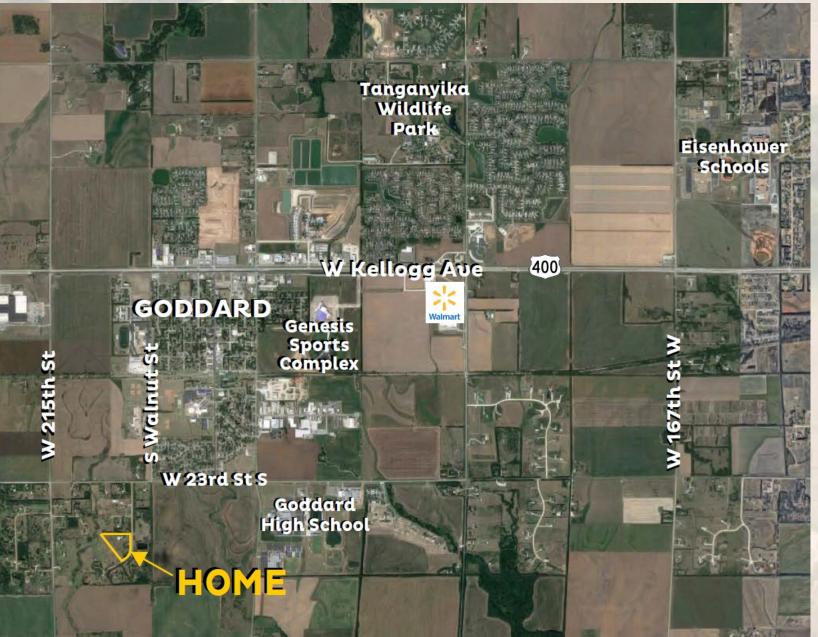

Year Built: 1989

Schools: USD 265 - Goddard

Schools Taxes: General - \$4,726.45

Specials - \$ 7.90