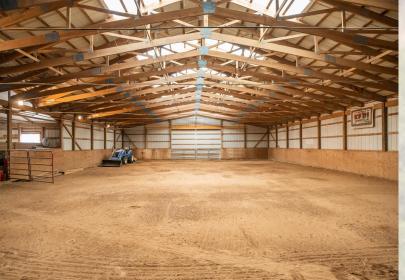

### **Horse Barn Details:**

- Insulated
- Stables 1,768 +/-SF (52' x 34')
  - o 4 stalls, including a foaling stall
  - Equiterr Flooring in stalls
  - o Tack/Feed Room
  - Wash Rack Room
  - o Hay Room 10' x 40'
- Indoor Arena 60' x 80'
- Automatic Mist System