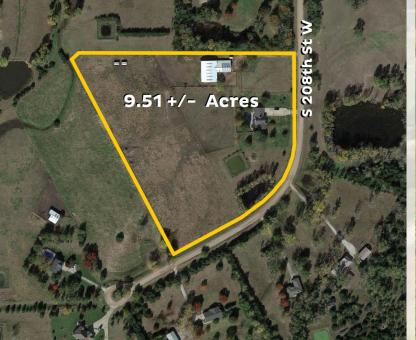

## FOR SALE Equestrian Estate

Address: 2611 S 208th St W, Goddard, KS 67052

COUNTRY HOME ON 9.51 +/- ACRES - POOL - OUTBUILDINGS - POND HORSE BARN W/STALLS & INDOOR ARENA - 4 FENCED PASTURES

**Reese Bayliff** 316.258.6062

### RUPP STEVEN ReeceNichols South Central Kansas

Price: \$650,000.00 Lot Size: 9.51 +/- Acres Total SF: 3.402 +/- SF

Above Ground SF: 1.713 +/- SF

Basement: 1.689 +/- SF

Bedrooms: 4 Baths: 3 full, 1 half Garage: 3 car oversized HVAC: Central - All Electric