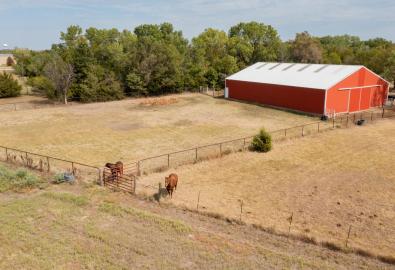

#### **Exterior Features:**

- Pool
  - New Pool Liner and Sand Filter in 2022
  - o Automatic Pool Cover
  - o No Heater
- 4 Fenced Pastures
- Stocked Fishing Pond with Dock
- Sand Catch Pen
- 3 Loafing Sheds

### **Horse Barn Details:**

- Insulated
- Stables 1,768 +/-SF (52' x 34')
  - o 4 stalls, including a foaling stall
  - Equiterr Flooring in stalls
  - o Tack/Feed Room
  - Wash Rack Room
  - o Hay Room 10' x 40'
- Indoor Arena 60' x 80'
- Automatic Mist System