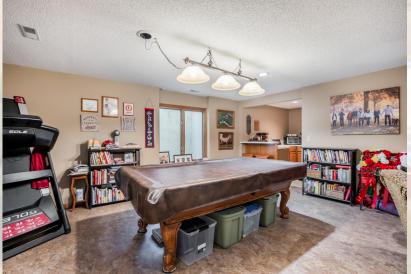

### RUPP STEVEN ReeceNichols South Central Kansas

Price: \$650,000.00 Lot Size: 9.51 +/- Acres Total SF: 3.402 +/- SF

Above Ground SF: 1.713 +/- SF

Basement: 1.689 +/- SF

Bedrooms: 4 Baths: 3 full, 1 half Garage: 3 car oversized HVAC: Central - All Electric