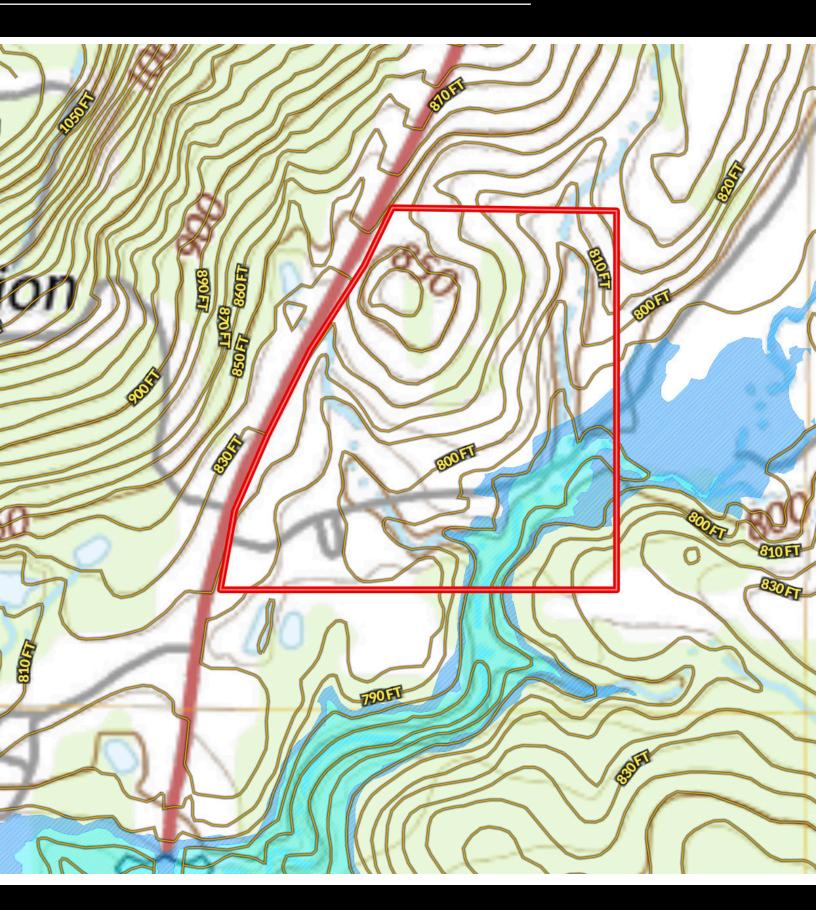

#### HIGHLIGHTS

• 40 ACRES

ADDITIONAL ACREAGE AVAILABLE

·1040' TO 790' ELEVATION RANGE

HIGHWAY 281 FRONTAGE

MATURE HARDWOODS

BREATHTAKING VIEWS

#### LISTING PRESENTED BY:



WilliamsTrew A DIVISION OF EBBY HALLIDAY REAL ESTATE, INC.

STEPHEN REICH 817-597-8884

TAMMY ROKUS 817-694-8019 stephen.reich@williamstrew.com tammy.rokus@williamstrew.com



PARKER COUNTY OFFICE 400 Shops Boulevard, Ste. 200 Willow Park, TX 76087

FARM & RANCH • RESIDENTIAL • COMMERCIAL-DEVELOPMENT • LAND

# **PROPERTY PHOTOS**



STEPHEN REICH – 817.597.8884 TAMMY ROKUS – 817.694.8019





# **PROPERTY PHOTOS**













STEPHEN REICH – 817.597.8884 TAMMY ROKUS – 817.694.8019





## AERIAL MAP



STEPHEN REICH – 817.597.8884 TAMMY ROKUS – 817.694.8019



WilliamsTrew

### **CONTOUR LINES & FLOODPLAIN**