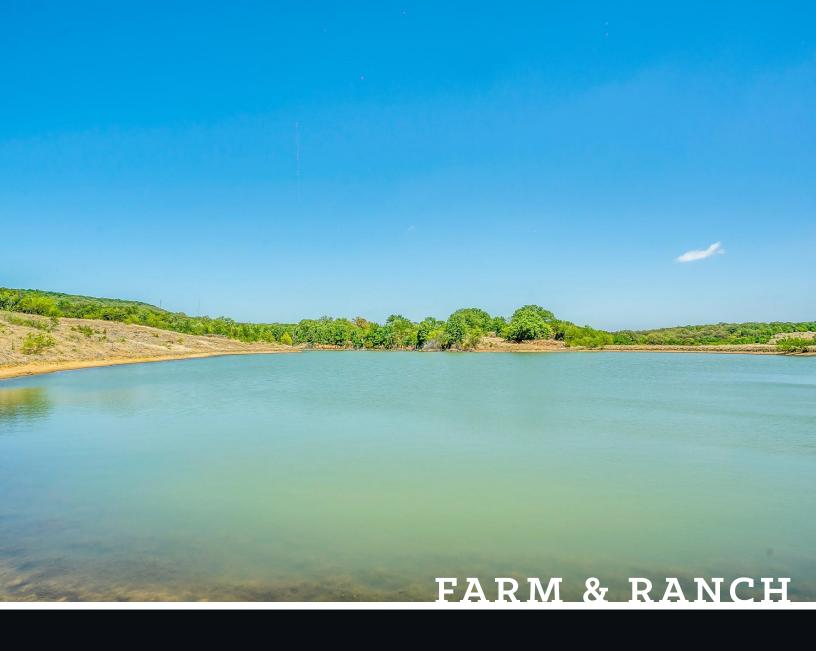

#### DESCRIPTION

Rare opportunity in Palo Pinto County to own a large tract with Santo Water. These tracts feature dramatic elevation changes with breathtaking views. Elevation range is from 1040 to 790 feet. Mature hardwoods with scattered Junipers and large Palo Pinto County boulders along with abundant wildlife make this property ideal for building the home of your dreams. Highway 281 frontage just minutes north of Interstate 20 makes this location ideal for everyone. Acreage ranges from 30 to 100 with tracts that have ponds, creeks, and one with a large metal barn.

#### HIGHLIGHTS

• 40 ACRES

ADDITIONAL ACREAGE AVAILABLE

·1040' TO 790' ELEVATION RANGE

HIGHWAY 281 FRONTAGE

MATURE HARDWOODS

BREATHTAKING VIEWS

FARM & RANCH • RESIDENTIAL • COMMERCIAL-DEVELOPMENT • LAND