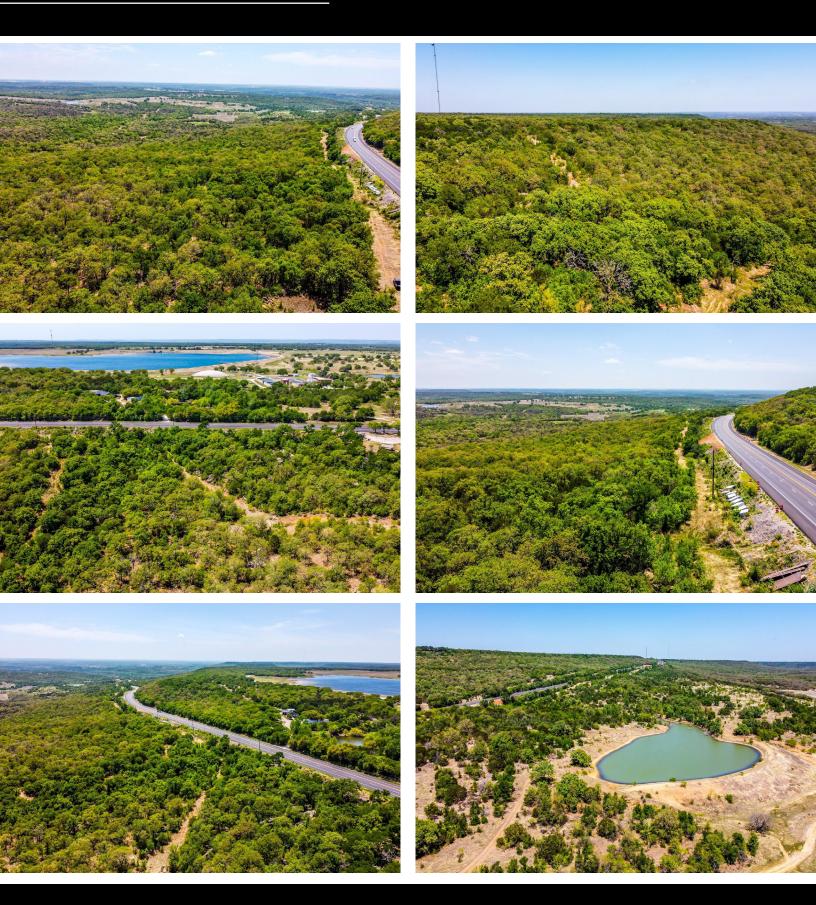

| Lot Size      | 40 acres    |
| Schools            | Santo ISD                                                      | Utilities     | Co-op Water |
| Driving Directions | From I 20 go North on Hwy 281 5.7 miles. Signage on the right. |               |             |

#### HIGHLIGHTS

• 40 ACRES

ADDITIONAL ACREAGE AVAILABLE

·1040' TO 790' ELEVATION RANGE

HIGHWAY 281 FRONTAGE

MATURE HARDWOODS

BREATHTAKING VIEWS

#### LISTING PRESENTED BY:



WilliamsTrew A DIVISION OF EBBY HALLIDAY REAL ESTATE, INC.

STEPHEN REICH 817-597-8884

TAMMY ROKUS 817-694-8019 stephen.reich@williamstrew.com tammy.rokus@williamstrew.com



PARKER COUNTY OFFICE 400 Shops Boulevard, Ste. 200 Willow Park, TX 76087

FARM & RANCH • RESIDENTIAL • COMMERCIAL-DEVELOPMENT • LAND

# **PROPERTY PHOTOS**



STEPHEN REICH – 817.597.8884 TAMMY ROKUS – 817.694.8019





# **PROPERTY PHOTOS**













STEPHEN REICH – 817.597.8884 TAMMY ROKUS – 817.694.8019





## AERIAL MAP



STEPHEN REICH – 817.597.8884 TAMMY ROKUS – 817.694.8019



WilliamsTrew

### **CONTOUR LINES & FLOODPLAIN**