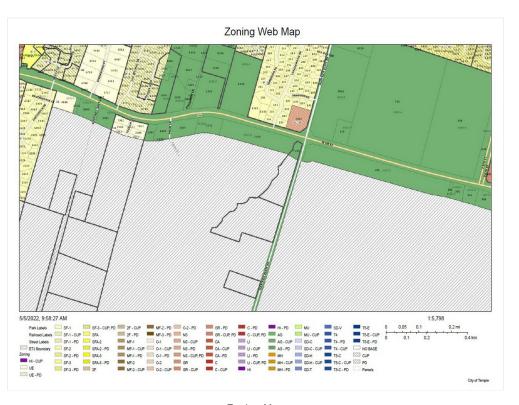

Upgrades Presently.

Zoning: Currently Zoned AG-Agriculture. Future Land Use Map shows Rural-Estate.

Topography: Flat to Sharply Sloping Contours with 0% to 8% Slopes. Outstanding Views Overlooking the Leon Valley along Hartrick's Bluff. Approx. ±130' of Elevation Change from ±470' to 600' above sea

#### **Property Photos**

Utility Map Zoning Map

1301 E FM 93, Temple, TX 76502