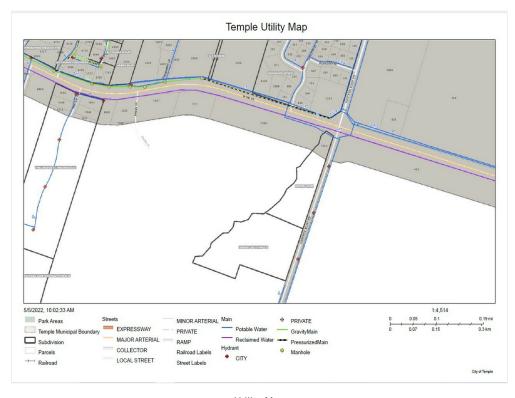

Frontage/Access: Approx. ±1,224' of Road Frontage on FM 93, a Major Arterial. 1 Existing

Ingress/Egress Point on FM 93.

Utilities: City Water & Sewer along FM 93 & Hartrick Bluff. City of Temple is in the Process of Making

#### **Property Photos**

Utility Map Zoning Map

1301 E FM 93, Temple, TX 76502