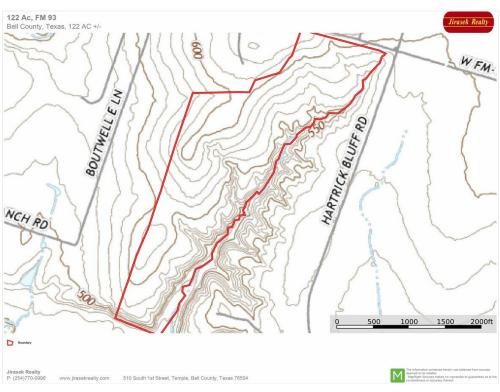

Upgrades Presently.

Zoning: Currently Zoned AG-Agriculture. Future Land Use Map shows Rural-Estate.

Topography: Flat to Sharply Sloping Contours with 0% to 8% Slopes. Outstanding Views Overlooking the Leon Valley along Hartrick's Bluff. Approx. ±130' of Elevation Change from ±470' to 600' above sea

#### Property Photos

Aerial Topographical Map

1301 E FM 93, Temple, TX 76502