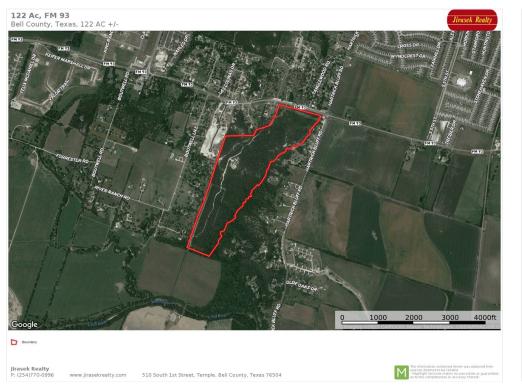

#### **Property Details**

Description: Approx. ±122.653 Acres of Development Land.

Land Use: Single-Family Residential (Residential Estate Lots). Some Potential For Neighborhood

Service at Frontage.

Location: SWQ of FM 93 and Hartrick Bluff Road.

Frontage/Access: Approx. ±1,224' of Road Frontage on FM 93, a Major Arterial. 1 Existing

Ingress/Egress Point on FM 93.

Utilities: City Water & Sewer along FM 93 & Hartrick Bluff. City of Temple is in the Process of Making

Upgrades Presently.

Zoning: Currently Zoned AG-Agriculture. Future Land Use Map shows Rural-Estate.

Topography: Flat to Sharply Sloping Contours with 0% to 8% Slopes. Outstanding Views Overlooking the Leon Valley along Hartrick's Bluff. Approx. ±130' of Elevation Change from ±470' to 600' above sea