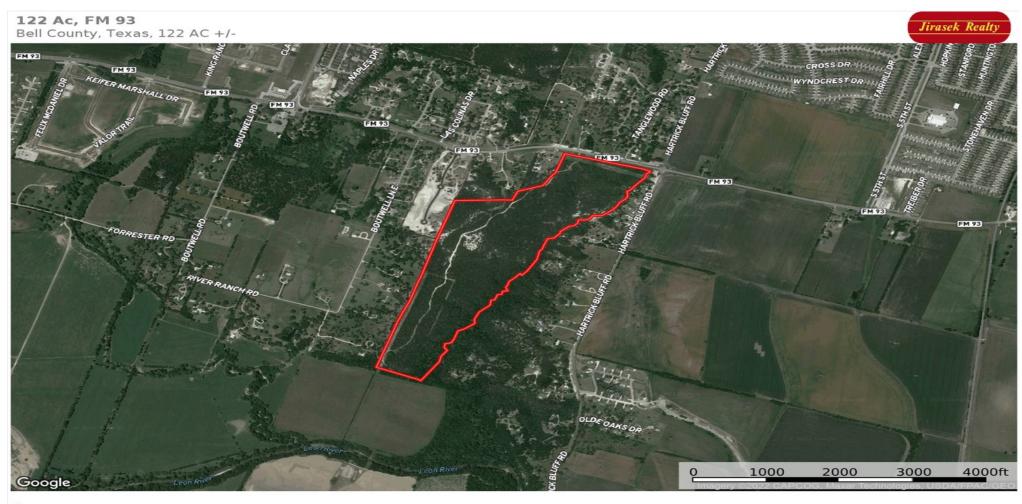

#### **Property Details**

Description: Approx. ±122.653 Acres of Development Land.

Land Use: Single-Family Residential (Residential Estate Lots). Some Potential For Neighborhood

Service at Frontage.

Location: SWQ of FM 93 and Hartrick Bluff Road.

Frontage/Access: Approx. ±1,224' of Road Frontage on FM 93, a Major Arterial. 1 Existing

Ingress/Egress Point on FM 93.

Utilities: City Water & Sewer along FM 93 & Hartrick Bluff. City of Temple is in the Process of Making

Upgrades Presently.

Zoning: Currently Zoned AG-Agriculture. Future Land Use Map shows Rural-Estate.

Topography: Flat to Sharply Sloping Contours with 0% to 8% Slopes. Outstanding Views Overlooking the Leon Valley along Hartrick's Bluff. Approx. ±130' of Elevation Change from ±470' to 600' above sea

level.

Hydrology: Appears to be located outside of any FEMA Floodplain.

Taxes: No Open Space or Special Use Valuation. Not Ag Exempt. Academy ISD.

Remarks: In the direct path residential growth. Several new estate-type single family subdivisions have

been developed in the immediate area over the last several years.

Price: \$4.9M (\$40,000/acre).

Price: \$4,906,120

- Path of Growth
- 1,200+ Feet of Road Frontage
- Great Views
- Utilities Nearby
- Academy ISD
- Mature Hardwoods