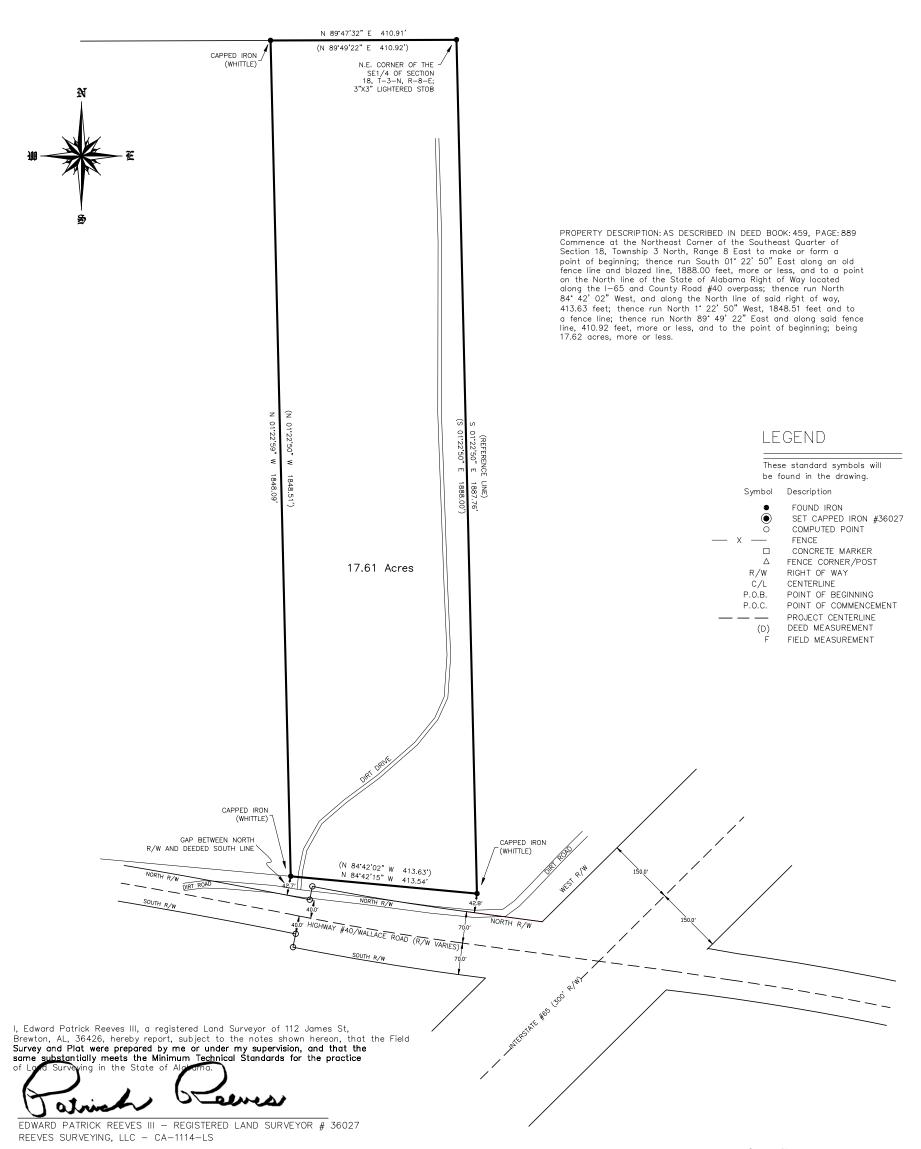

- 1) NO UNDERGROUND INSTALLATIONS OR IMPROVEMENTS HAVE BEEN LOCATED, EXCEPT AS SHOWN.

- 1) NO UNDERGROUND INSTALLATIONS OR IMPROVEMENTS HAVE BEEN LOCATED, EXCEPT AS SHOWN.
  2) THERE MAY BE ADDITIONAL RESTRICTIONS NOT SHOWN ON THIS PLAT THAT MAY BE FOUND IN THE PUBLIC RECORDS OF THIS COUNTY.
  3) THE WORD "CERTIFY" OR "CERTIFICATE" AS SHOWN AND USED HEREON MEANS EXPRESSION OF PROFESSIONAL OPINION REGARDING THE FACTS OF THE SURVEY AND DOES NOT CONSTITUTE A WARRANTY OR GUARANTEE, EXPRESSED OR IMPLIED.
  4) UNLESS STATED OTHERWINSE HEREON, NO ABSTRACT OF TITLE WAS PROVIDED THE SURVEYOR, NO LIABILITY IS ASSUMED BY THE UNDERSIGNED FOR LOSS RELATING TO ANY MATTER THAT MIGHT FED DISCOVED BY AN ABSTRACT OR TITLE SEARCH.
  5) LIABILITY OF THE UNDERSIGNED FOR THE SURVEY SHOWN SHALL NOT EXCEED THE AMOUNT PAID FOR THIS SURVEY.
  6) NO EASEMENTS EXPRESSED OR IMPLIED HAVE BEEN LOCATED OTHER THAN THOSE FURNISHED THE SURVEYOR OR RECORDED IN PUBLIC RECORD.
- 7) THERE MAY BE ZOUNING RESTRICTIONS OR COVENANTS (NOT SHOWN) WHICH MAY BE OBTAINED IN CITY RECORDS.

  8) BOUNDARY LINES SHOWN ON PLAT HAVE NOT BEEN BRUSHED OUT BY SURVEYOR.

  9) BEARING DETERMINED BY USING NAD 1983 DATUM.

112 JAMES STREET BREWTON, AL 36426 (251) 363-0368 reevessurveying@gmail.com

Boundary Survey For PHD Realty, LLC

Property located in the SE1/4 Section 18, T-3-N, R-8-E Escambia County, AL.

Date Drawn: 11 / 7 / 2022 JOB#1287