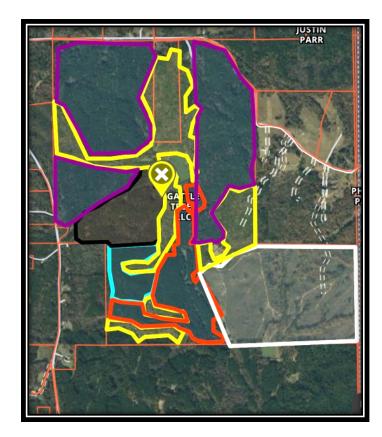

## **1025 AC – Tate County Yellowstone Tract**

Timber Appraisal by Joey Bennett, <u>qualified logger with MSU Extension Service</u>

| Parcel # | AC  | Line Color | Notes                                  | Thinning<br>Value          | 3-5 YR<br>Clear Cut       |
|----------|-----|------------|----------------------------------------|----------------------------|---------------------------|
|          |     |            |                                        |                            |                           |
| 1        | 183 | yellow     | mature timber                          | \$333,975                  | \$440,900                 |
| 2        | 90  | red        | 1 <sup>st</sup> thinning –             | \$22,870                   | \$56,250                  |
|          |     |            | 19-20 years old                        |                            |                           |
| 3        | 67  | black      | 2 <sup>nd</sup> thinning               | \$126,630                  | \$209,375                 |
| 4        | 323 | purple     | 1 <sup>st</sup> thinning - natural and | \$151,440                  | \$427,600                 |
|          |     |            | planted – 18-25 years old              |                            |                           |
| 5        | 34  | blue       | 1 <sup>st</sup> thinning –             | \$6,000                    | \$18,600                  |
|          |     |            | unmeasurable                           |                            |                           |
|          |     |            | – 15 years old                         |                            |                           |
| 6        | 210 | white      | replanted – 6-8 years old              | excellent stocking,        |                           |
|          |     |            |                                        | healthy, future looks good |                           |
|          |     |            |                                        | <b>Total Timber</b>        | <b>Total Timber</b>       |
|          |     |            |                                        | Thinning                   | <mark>3-5 YR Clear</mark> |
|          |     |            |                                        | Value:                     | Cut Value:                |
|          |     |            |                                        | \$640,915                  | \$1,152,725               |