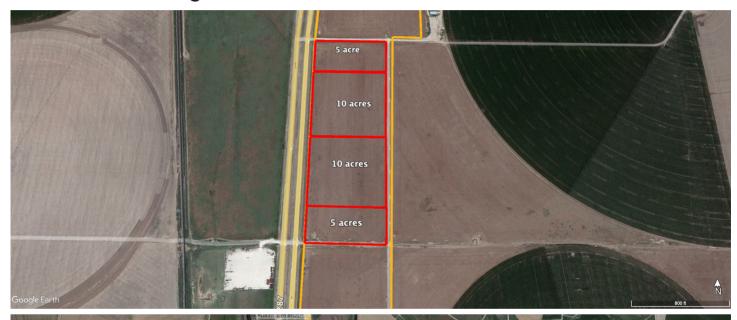

**Property Type:** Commercial/Industrial

**Lots:** Lots available as small as 5 acres or more.

**Utilities** 3 phase electricity runs along the west boundary and along the south half of the east boundary. Ample water to drill a domestic well.

**Frontage:** This property has 1.4 miles of frontage along highway 287

**Lot Depth:** Approximately 700'

**Industry:** Industry in the area includes:

**JBS Packing plant** 

**Cactus Feeders** 

**Faria Dairies** 

Valero Oil Refinery

**Price:** \$45,000 for 5 acre lot or \$9,000/ acre