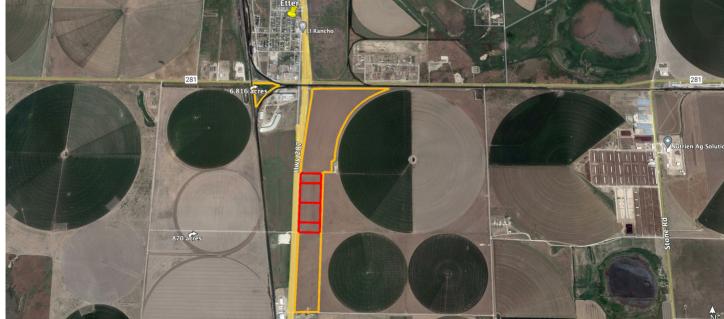

## Highway 287 Commercial Acreage

**Location:** This property is located at the intersection of Highway 287 and FM 281 at Etter, TX. The west boundary runs along the east side of Highway 287. The north boundary runs along the south side of FM 281. Etter, TX is located 12 miles north of Dumas, TX.

**Surrounding Area:** Property is located to the north of the Moore County Cotton Gin, across the highway from Ag Producers Coop and Gavilon Grain Co. Other business within a mile of property includes Crop Production Services, Dumas Coop.,