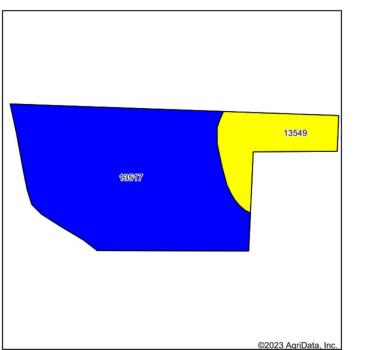

### 138 Acres, Holt County, MO Soil Map

State: Missouri Holt County: Location: 5-62N-40W Township: Lincoln Acres: Date: 1/19/2023

| test-tier there | 5400 and 100 and | Carlotti to the |      |
|-----------------|------------------|-----------------|------|
| Soils data      | provided by      | USDA and        | NRCS |
|                 |                  |                 |      |

| Livings / Free Program (All Control of Contr |                                                          |        |                  |                         |                     |                     |                  |                          |                      |  |
|--------------------------------------------------------------------------------------------------------------------------------------------------------------------------------------------------------------------------------------------------------------------------------------------------------------------------------------------------------------------------------------------------------------------------------------------------------------------------------------------------------------------------------------------------------------------------------------------------------------------------------------------------------------------------------------------------------------------------------------------------------------------------------------------------------------------------------------------------------------------------------------------------------------------------------------------------------------------------------------------------------------------------------------------------------------------------------------------------------------------------------------------------------------------------------------------------------------------------------------------------------------------------------------------------------------------------------------------------------------------------------------------------------------------------------------------------------------------------------------------------------------------------------------------------------------------------------------------------------------------------------------------------------------------------------------------------------------------------------------------------------------------------------------------------------------------------------------------------------------------------------------------------------------------------------------------------------------------------------------------------------------------------------------------------------------------------------------------------------------------------------|----------------------------------------------------------|--------|------------------|-------------------------|---------------------|---------------------|------------------|--------------------------|----------------------|--|
| Area Symbol: MO087, Soil Area Version: 25                                                                                                                                                                                                                                                                                                                                                                                                                                                                                                                                                                                                                                                                                                                                                                                                                                                                                                                                                                                                                                                                                                                                                                                                                                                                                                                                                                                                                                                                                                                                                                                                                                                                                                                                                                                                                                                                                                                                                                                                                                                                                      |                                                          |        |                  |                         |                     |                     |                  |                          |                      |  |
| Code                                                                                                                                                                                                                                                                                                                                                                                                                                                                                                                                                                                                                                                                                                                                                                                                                                                                                                                                                                                                                                                                                                                                                                                                                                                                                                                                                                                                                                                                                                                                                                                                                                                                                                                                                                                                                                                                                                                                                                                                                                                                                                                           | Soil Description                                         | Acres  | Percent of field | Non-Irr Class<br>Legend | Non-Irr<br>Class *c | *n NCCPI<br>Overall | *n NCCPI<br>Corn | *n NCCPI Small<br>Grains | *n NCCPI<br>Soybeans |  |
| 13517                                                                                                                                                                                                                                                                                                                                                                                                                                                                                                                                                                                                                                                                                                                                                                                                                                                                                                                                                                                                                                                                                                                                                                                                                                                                                                                                                                                                                                                                                                                                                                                                                                                                                                                                                                                                                                                                                                                                                                                                                                                                                                                          | Gilliam silt loam, 0 to 2 percent slopes, rarely flooded | 113.77 | 82.4%            |                         | llw                 | 83                  | 82               | 71                       | 72                   |  |
| 13549                                                                                                                                                                                                                                                                                                                                                                                                                                                                                                                                                                                                                                                                                                                                                                                                                                                                                                                                                                                                                                                                                                                                                                                                                                                                                                                                                                                                                                                                                                                                                                                                                                                                                                                                                                                                                                                                                                                                                                                                                                                                                                                          | Luton clay, 0 to 2 percent slopes, rarely flooded        | 24.23  | 17.6%            |                         | IVw                 | 46                  | 41               | 44                       | 44                   |  |
|                                                                                                                                                                                                                                                                                                                                                                                                                                                                                                                                                                                                                                                                                                                                                                                                                                                                                                                                                                                                                                                                                                                                                                                                                                                                                                                                                                                                                                                                                                                                                                                                                                                                                                                                                                                                                                                                                                                                                                                                                                                                                                                                | Weighted Average                                         |        |                  |                         | 2.35                | *n 76.5             | *n 74.8          | *n 66.3                  | *n 67.1              |  |

<sup>\*</sup>n: The aggregation method is "Weighted Average using all components" 
\*c: Using Capabilities Class Dominant Condition Aggregation Method 
Soils data provided by USDA and NRCS.