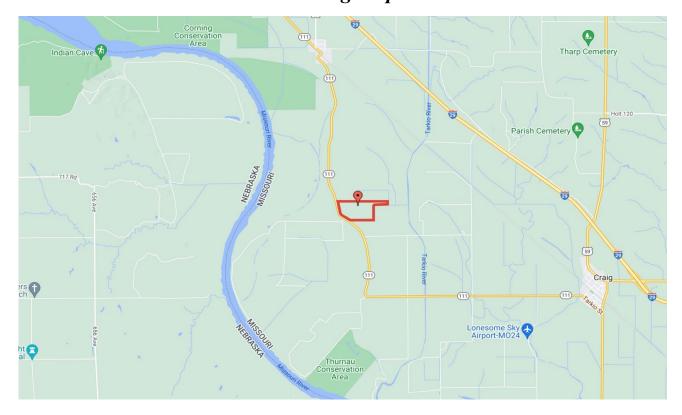

#### **LOCATION:**

Both tracts are located on both sides of Highway 111, approximately 5 miles Northwest of Craig, MO.

### 138 Acres, Holt County, MO Google Aerial Map

General Location Map

PHOTOS PROVIDED BY: RICK BARNES, BROKER, BARNES REALTY COMPANY, 18156 HWY 59, MOUND CITY, MO 64470 PHONE NUMBER: 1-660-442-3177.