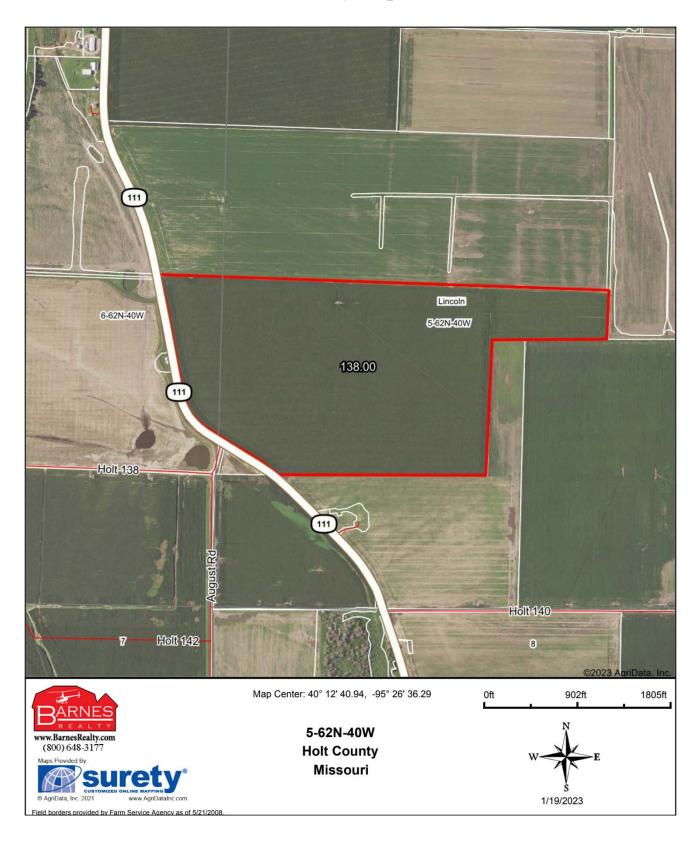

ing costs and Title Insurance will be divided equally between Buyer and Seller. A loan policy, if any, paid by Buyer.

Barnes Realty is agent for the Seller.

RICK BARNES, BROKER, BARNES REALTY COMPANY, 18156 HWY 59, MOUND CITY, MO 64470 PHONE NUMBER: 1-660-442-3177.

# 138 Acres, Holt County, MO Aerial Photos





### 138 Acres, Holt County, MO Google Aerial Map



General Location Map



PHOTOS PROVIDED BY: RICK BARNES, BROKER, BARNES REALTY COMPANY, 18156 HWY 59, MOUND CITY, MO 64470 PHONE NUMBER: 1-660-442-3177.

## 138 Acres, Holt County, MO Driving Map



Tax Map BOUNDARIES ARE APPROXIMATE



 $PHOTOS\ PROVIDED\ BY:\ RICK\ BARNES,\ BROKER,\ BARNES\ REALTY\ COMPANY,\ 18156\ HWY\ 59,\ MOUND\ CITY,\ MO\ 64470\ PHONE\ NUMBER:\ 1-660-442-3177.$ 

## 138 Acres, Holt County, MO Surety Map



### 138 Acres, Holt County, MO Soil Map





State: Missouri Holt County: Location: 5-62N-40W Township: Lincoln Acres: Date: 1/19/2023







| test-tier there | 5400 and 100 and | Carlotti to the |      |
|-----------------|------------------|-----------------|------|
| Soils data      | provided by      | USDA and        | NRCS |
|                 |                  |                 |      |

| Livings / Free Program (All Control of Contr |                                                          |        |                  |                         |                     |                     |                  |                          |                      |  |
|------------------------------------------------------------------------------------------------------------------------