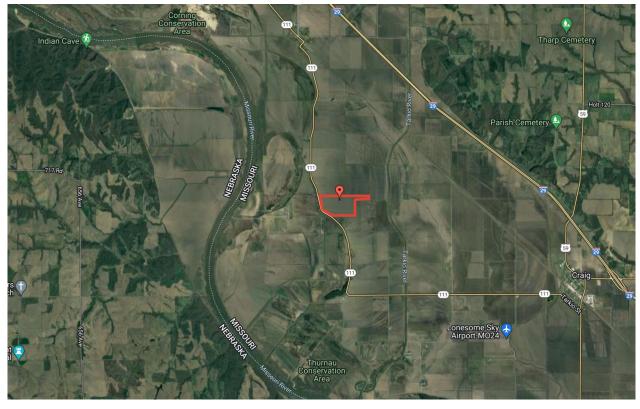

#### **LOCATION:**

Both tracts are located on both sides of Highway 111, approximately 5 miles Northwest of Craig, MO.

### 138 Acres, Holt County, MO Google Aerial Map

General Location Map

PHOTOS PROVIDED BY: RICK BARNES, BROKER, BARNES REALTY COMPANY, 18156 HWY 59, MOUND CITY, MO 64470 PHONE NUMBER: 1-660-442-3177.