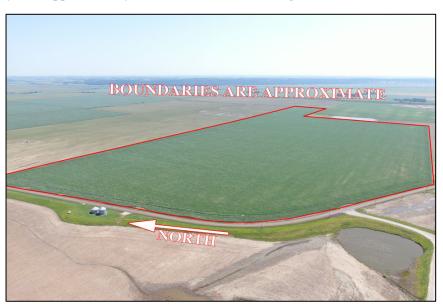

# 138 Acres, Holt County, MO Online Only Auction

Bidding ends on March 8, 2023 at 11:00 AM

Irrigated Missouri river bottom land is always in high demand. This tract well located, has blacktop access and even a high bank!

#### **LOCATION:**

Both tracts are located on both sides of Highway 111, approximately 5 miles Northwest of Craig, MO.

# 138 Acres, Holt County, MO Aerial Photos