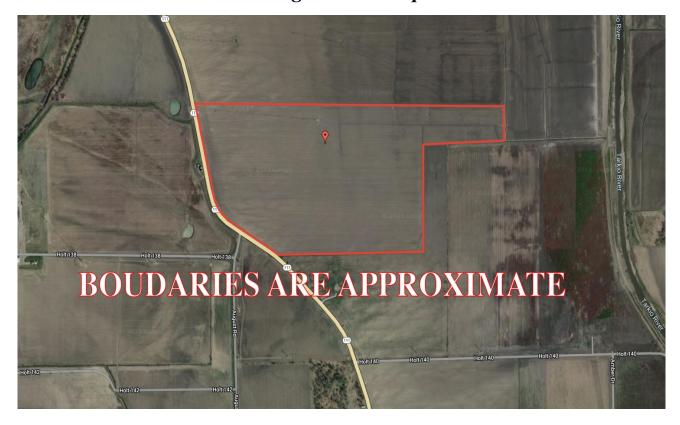

#### **LOCATION:**

Both tracts are located on both sides of Highway 111, approximately 5 miles Northwest of Craig, MO.

## 138 Acres, Holt County, MO Driving Map

Tax Map BOUNDARIES ARE APPROXIMATE

 $PHOTOS\ PROVIDED\ BY:\ RICK\ BARNES,\ BROKER,\ BARNES\ REALTY\ COMPANY,\ 18156\ HWY\ 59,\ MOUND\ CITY,\ MO\ 64470\ PHONE\ NUMBER:\ 1-660-442-3177.$ 