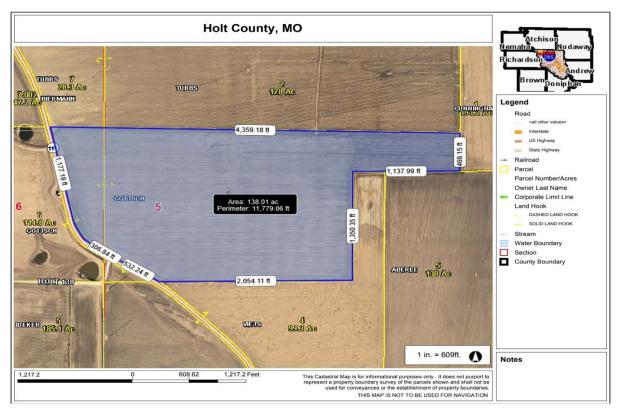

#### **TAXES/TAXABLE ACRES:**

2022 taxes are \$3,516.80 on 241.5 taxable acres.

## 138 Acres, Holt County, MO Driving Map

Tax Map BOUNDARIES ARE APPROXIMATE

 $PHOTOS\ PROVIDED\ BY:\ RICK\ BARNES,\ BROKER,\ BARNES\ REALTY\ COMPANY,\ 18156\ HWY\ 59,\ MOUND\ CITY,\ MO\ 64470\ PHONE\ NUMBER:\ 1-660-442-3177.$ 