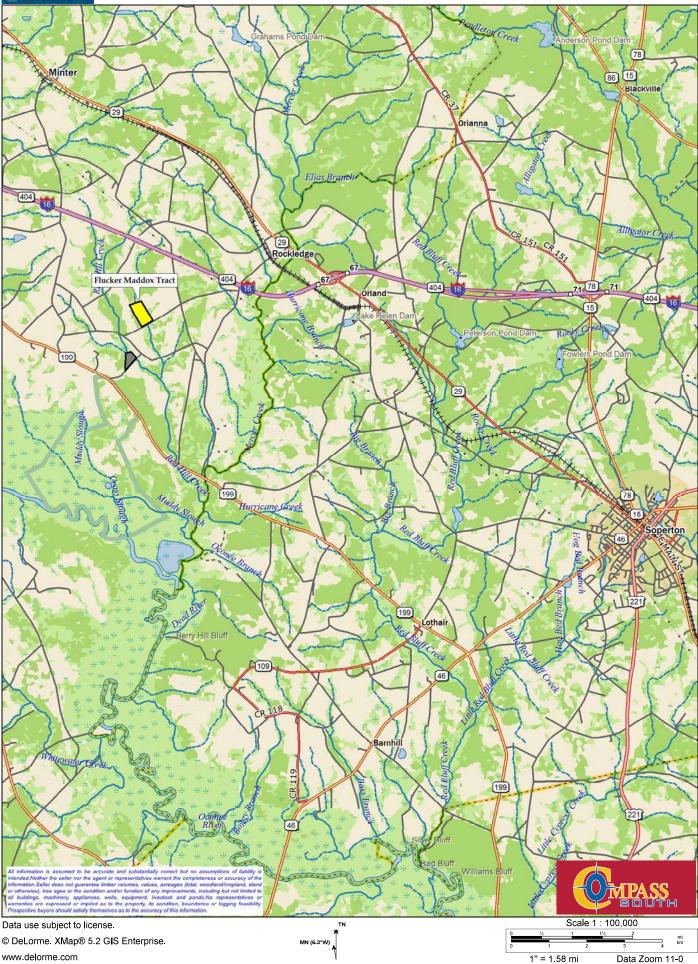

# Flucker Maddox Tract

Laurens Co, GA +/- 51.41 Acres

All information is assumed to be accurate and substantially correct but no assumptions of liability intended Neither the soliter north eagent or representatives warrant the completeness or accuracy of the information. Seller does not guarantee timber volumes, values, acreages (total, woodland/oropland, stan or otherwise), tree ages or the condition and/or function of any improvements, including but not limited is building, mechiney: applicances, welle, equipment, livetades and pande.Ne representatives warranties are expressed or implied as to the property, its condition, boundaries or logging feasibilit Prospective buyer abuild addition the mechine as to the accuracy of this information.

County: Laurens

State: Georgia

LandClass: RuralRecreation

Acres: 51.4