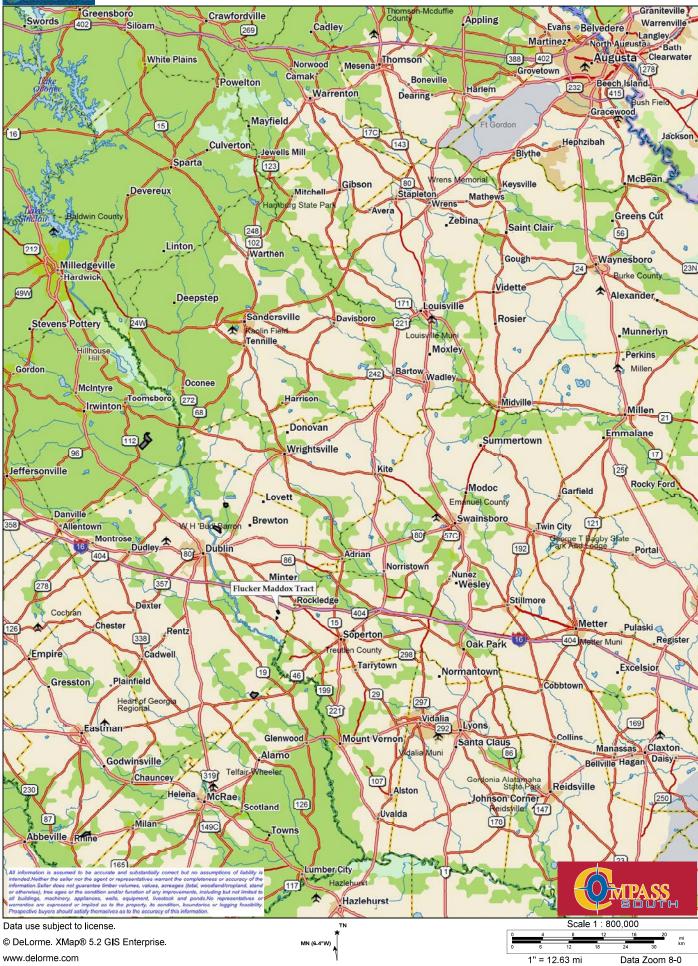

# Flucker Maddox Tract

Laurens Co, GA +/- 51.41 Acres

All information is assumed to be accurate and substantially correct but no assumptions of liability intended Neither the soliter north eagent or representatives warrant the completeness or accuracy of the information. Seller does not guarantee timber volumes, values, acreages (total, woodland/oropland, stan or otherwise), tree ages or the condition and/or function of any improvements, including but not limited is building, mechiney: applicances, welle, equipment, livetades and pande.Ne representatives warranties are expressed or implied as to the property, its condition, boundaries or logging feasibilit Prospective buyer abuild addition the mechine as to the accuracy of this information.

County: Laurens

State: Georgia

LandClass: RuralRecreation

Acres: 51.4