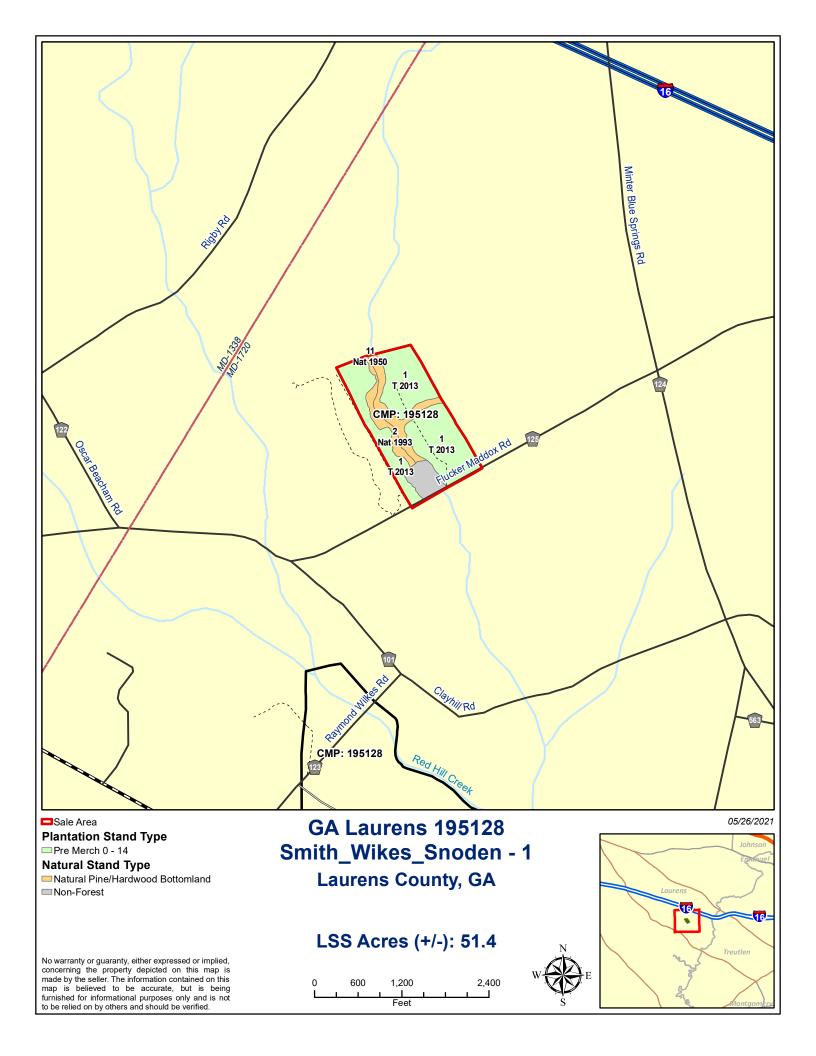

# Flucker Maddox Tract

Laurens Co, GA +/- 51.41 Acres

All information is assumed to be accurate and substantially correct but no assumptions of liability intended Neither the soliter north eagent or representatives warrant the completeness or accuracy of the information. Seller does not guarantee timber volumes, values, acreages (total, woodland/oropland, stan or otherwise), tree ages or the condition and/or function of any improvements, including but not limited is building, mechiney: applicances, welle, equipment, livetades and pande.Ne representatives warranties are expressed or implied as to the property, its condition, boundaries or logging feasibilit Prospective buyer abuild addition the mechine as to the accuracy of this information.

## Land Sale Volume Summary

**Resource Unit: Greater Georgia** 

**Broker: Todd Crosby** 

Parcel: GA Laurens 195128 Smith\_Wikes\_Snoden-1

Entity: Rayonier Forest Resources, LP

| Estimated Merchantable Timber |              |       |
|-------------------------------|--------------|-------|
| Species Origin                | Product Type | Tons  |
| Hardwood                      | Pulpwood     | 304.2 |
|                               | Grade        | 92.6  |
| Pine : Natural Regeneration   | Pulpwood     | 92.7  |
|                               | Grade        | 143.0 |
|                               |              | 632.5 |

| Premerchantable Timber |                       |       |  |  |
|------------------------|-----------------------|-------|--|--|
| Age                    | Year of Establishment | Acres |  |  |
| 11                     | 2013                  | 38.2  |  |  |
| Total                  |                       | 38.2  |  |  |

| Land Valuation             |       |                        |
|----------------------------|-------|------------------------|
| Valuation Category         | Acres | Percent of Total Acres |
| Premerchantable Plantation | 38.2  | 74.4 %                 |
| Non-Forest - Lakes/Ponds   | 3.9   | 7.7 %                  |
| Non-Plantable              | 9.2   | 18.0 %                 |
| Total                      | 51.4  |                        |

County: Laurens

State: Georgia

LandClass: RuralRecreation

Acres: 51.4