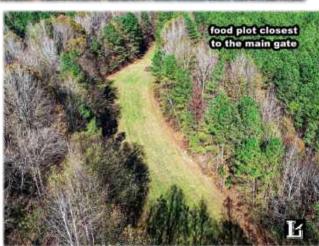

#### **Property Information:**

- 1025 +/- contiguous acres
- · excellent deer and turkey hunting
- trophy fishing
- 20+ miles of wide, solid interior roads with all parts of the property accessible
- 5 gates 4 on Rock Hill Road and 1 on Wyatte Tyro Road
- over a mile of road frontage on Rock Hill Road, which dead-ends less than a mile past the last gate
- multiple food plots and box stands scattered throughout the property
- one ten-acre lake, a second smaller lake, and several small ponds
- over \$600,000 value in current timber thinning
- well over \$1M value in a 3-5 year clear cut
- new mobile 3BR 2BA mobile home on the property with fiber optic internet & private well

There are so many turkeys that you're bound to spot some any time you visit -- we've seen them every single time. The established wide road system makes it easy to access the entire property, even without the use of a side-by-side. The timber has just been appraised, and a brand-new double-wide mobile home is in place with a covered porch and all utilities connected, including fiber optic internet, so your camp is ready to go. There are five gates with over a mile of paved road frontage, and Rock Hill Road dead ends not far past the property, making it especially secluded and quiet. Numerous box stands and manicured food plots are scattered throughout the property, making it a truly turn-key ready operation waiting on your next hunt. There's also an old tenant house with utilities in place, a shed behind it, & a completely separate drive on Rock Hill Road, making a great setup for a future second camp.