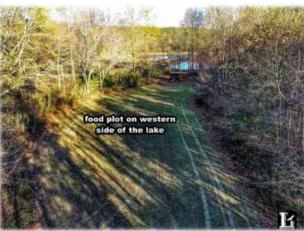

#### **Property Information:**

- 1025 +/- contiguous acres
- · excellent deer and turkey hunting
- trophy fishing
- 20+ miles of wide, solid interior roads with all parts of the property accessible
- 5 gates 4 on Rock Hill Road and 1 on Wyatte Tyro Road
- over a mile of road frontage on Rock Hill Road, which dead-ends less than a mile past the last gate
- multiple food plots and box stands scattered throughout the property
- one ten-acre lake, a second smaller lake, and several small ponds
- over \$600,000 value in current timber thinning
- well over \$1M value in a 3-5 year clear cut
- new mobile 3BR 2BA mobile home on the property with fiber optic internet & private well

There are so many turkeys that you're bound to spot some any time you visit -- we've seen them every single time. The established wide road system makes it easy to access the entire property, even without the use of a side-by-side. The timber has just been appraised, and a brand-new double-wide mobile home is in place with a covered porch and all utilities connected, including fiber optic internet, so your camp is ready to go. There are five gates with over a mile of paved road frontage, and Rock Hill Road dead ends not far past the property, making it especially secluded and quiet. Numerous box stands and manicured food plots are scattered throughout the property, making it a truly turn-key ready operation waiting on your next hunt. There's also an old tenant house with utilities in place, a shed behind it, & a completely separate drive on Rock Hill Road, making a great setup for a future second camp.