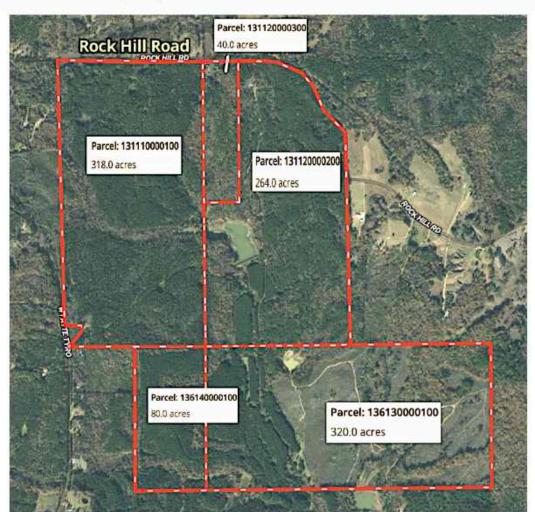

#### Tax Information:

- 2022 \$4,635 total 5 parcels
- Parcel: 131110000100
- Parcel: 131120000300
- Parcel: 131120000200
- Parcel: 136140000100
- Parcel: 136130000100

1242 Rock Hill Rd, Como, MS 38619

Welcome to Yellowstone Beards & Bucks - The Tate County One Thousand Hunt. Fish. Timber. If you like a TKO hunting place, this 5-parcel tract is it. This incredible property has 1025 +/- contiguous acres east of Como with two lakes, hills and hollows, and gorgeous hardwoods and pine. The place is loaded with trophy deer and great fishing, and it's absolutely covered in turkeys.

#### Tate County - 5 Parcels & Legal Descriptions

| Parcel       | AC  | Legal Description                                                     |
|--------------|-----|-----------------------------------------------------------------------|
| 131110000100 | 318 | DIST: 4000 SEC/TWN/RNG/MER:SEC 11 TWN 06 RNG 05 E1/2 LESS 2 AC SW COR |
| 131120000300 | 40  | DIST: 4000 SEC/TWN/RNG/MER:SEC 12 TWN 06 RNG 05 W1/2 NW1/4            |
| 131120000200 | 264 | DIST: 4000 SEC/TWN/RNG/MER:SEC 12 TWN 06 RNG 05 SW1/4 & E3/4 NW1/4    |
| 136140000100 | 80  | DIST: 4000 SEC/TWN/RNG/MER:SEC 14 TWN 06 RNG 05 PT E 1/2 NE 1/4       |
| 136130000100 | 320 | DIST: 4000 SEC/TWN/RNG/MER:SEC 13 TWN 06 RNG 05 N1/2                  |