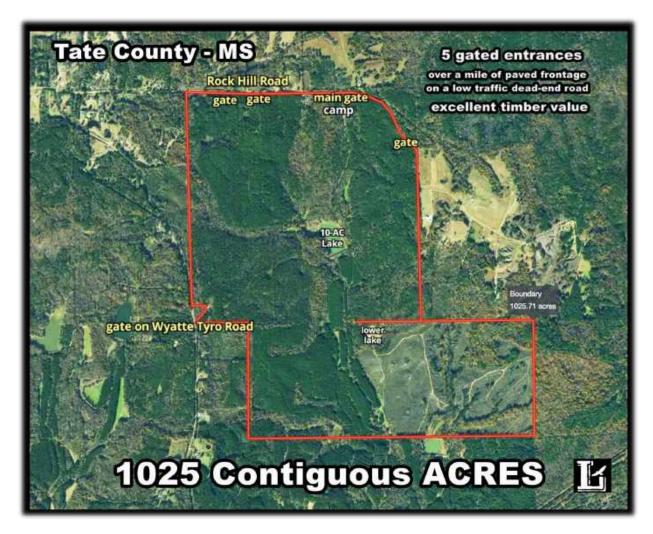

#### **Property Information:**

- 1025 +/- contiguous acres
- · excellent deer and turkey hunting
- trophy fishing
- 20+ miles of wide, solid interior roads with all parts of the property accessible
- 5 gates 4 on Rock Hill Road and 1 on Wyatte Tyro Road
- over a mile of road frontage on Rock Hill Road, which dead-ends less than a mile past the last gate
- multiple food plots and box stands scattered throughout the property
- one ten-acre lake, a second smaller lake, and several small ponds
- over \$600,000 value in current timber thinning
- well over \$1M value in a 3-5 year clear cut
- new mobile 3BR 2BA mobile home on the property with fiber optic internet & private well

There are so many turkeys that you're bound to spot some any time you visit -- we've seen them every single time. The established wide road system makes it easy to access the entire property, even without the use of a side-by-side. The timber has just been appraised, and a brand-new double-wide mobile home is in place with a covered porch and all utilities connected, including fiber optic internet, so your camp is ready to go. There are five gates with over a mile of paved road frontage, and Rock Hill Road dead ends not far past the property, making it especially secluded and quiet. Numerous box stands and manicured food plots are scattered throughout the property, making it a truly turn-key ready operation waiting on your next hunt. There's also an old tenant house with utilities in place, a shed behind it, & a completely separate drive on Rock Hill Road, making a great setup for a future second camp.