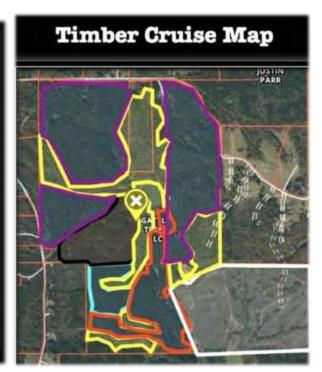

Thinning Value: \$640,000+ 3-5 Year Clear Cut: \$1.15M +

| Parcel | AC  | Line   | Notes                                                        | Thinning                                         | 3-5 YR                                                   |
|--------|-----|--------|--------------------------------------------------------------|--------------------------------------------------|----------------------------------------------------------|
| #      |     | Color  | 1000000000                                                   | Value                                            | Clear Cut                                                |
| 1      | 183 | yellow | mature timber                                                | \$333,975                                        | \$440,900                                                |
| 2      | 90  | red    | 1 <sup>st</sup> thinning –<br>19-20 years old                | \$22,870                                         | \$56,250                                                 |
| 3      | 67  | black  | 2 <sup>nd</sup> thinning                                     | \$126,630                                        | \$209,375                                                |
| 4      | 323 | purple | 1st thinning - natural and<br>planted – 18-25 years old      | \$151,440                                        | \$427,600                                                |
| 5      | 34  | blue   | 1 <sup>st</sup> thinning –<br>unmeasurable<br>– 15 years old | \$6,000                                          | \$18,600                                                 |
| 6      | 210 | white  | replanted – 6-8 years old                                    | excellent stocking,<br>healthy, future looks goo |                                                          |
|        |     |        |                                                              | Total Timber<br>Thinning<br>Value:<br>\$640,915  | Total Timbe<br>3-5 YR Clear<br>Cut Value:<br>\$1,152,725 |