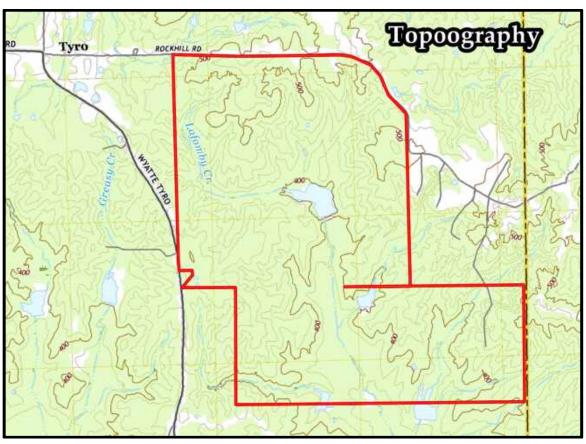

#### **Property Information:**

- 1025 +/- contiguous acres
- · excellent deer and turkey hunting
- trophy fishing
- 20+ miles of wide, solid interior roads with all parts of the property accessible
- 5 gates 4 on Rock Hill Road and 1 on Wyatte Tyro Road
- over a mile of road frontage on Rock Hill Road, which dead-ends less than a mile past the last gate
- multiple food plots and box stands scattered throughout the property
- one ten-acre lake, a second smaller lake, and several small ponds
- over \$600,000 value in current timber thinning
- well over \$1M value in a 3-5 year clear cut
- new mobile 3BR 2BA mobile home on the property with fiber optic internet & private well

# The Tate County One Thousand – 1025 +/- AC 1242 Rock Hill Rd, Como, MS 38619