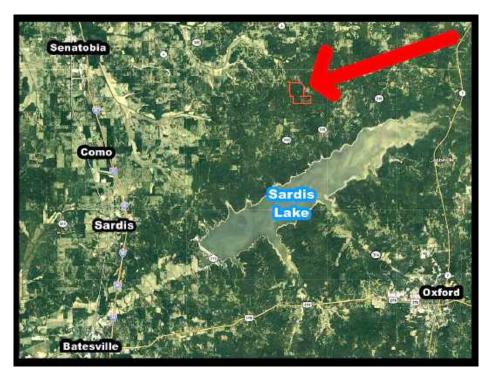

## Yellowstone Beards & Bucks ~ The Tate County One Thousand Location:

- 1242 Rockhill Road, Como, MS 38619 Tate County
- 18 miles northeast of Como and 4 +/- miles north of Harmontown
- 45 minutes south of Memphis
- 15 minutes from Sardis Lake