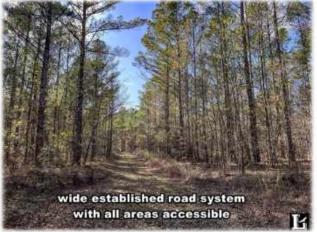

#### **Property Information:**

- 1025 +/- contiguous acres
- · excellent deer and turkey hunting
- trophy fishing
- 20+ miles of wide, solid interior roads with all parts of the property accessible
- 5 gates 4 on Rock Hill Road and 1 on Wyatte Tyro Road
- over a mile of road frontage on Rock Hill Road, which dead-ends less than a mile past the last gate
- multiple food plots and box stands scattered throughout the property
- one ten-acre lake, a second smaller lake, and several small ponds
- over \$600,000 value in current timber thinning
- well over \$1M value in a 3-5 year clear cut
- new mobile 3BR 2BA mobile home on the property with fiber optic internet & private well

There are so many turkeys that you're bound to spot some any time you visit -- we've seen them every single time. The established wide road system makes it easy to access the entire property, even without the use of a side-by-side. The timber has just been appraised, and a brand-new double-wide mobile home is in place with a covered porch and all utilities connected, including fiber optic internet, so your camp is ready to go. There are five gates with over a mile of paved road frontage, and Rock Hill Road dead ends not far past the property, making it especially secluded and quiet. Numerous box stands and manicured food plots are scattered throughout the property, making it a truly turn-key ready operation waiting on your next hunt. There's also an old tenant house with utilities in place, a shed behind it, & a completely separate drive on Rock Hill Road, making a great setup for a future second camp.