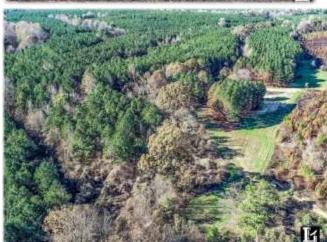

#### **Property Information:**

- 1025 +/- contiguous acres
- · excellent deer and turkey hunting
- trophy fishing
- 20+ miles of wide, solid interior roads with all parts of the property accessible
- 5 gates 4 on Rock Hill Road and 1 on Wyatte Tyro Road
- over a mile of road frontage on Rock Hill Road, which dead-ends less than a mile past the last gate
- multiple food plots and box stands scattered throughout the property
- one ten-acre lake, a second smaller lake, and several small ponds
- over \$600,000 value in current timber thinning
- well over \$1M value in a 3-5 year clear cut
- new mobile 3BR 2BA mobile home on the property with fiber optic internet & private well

There are so many turkeys that you're bound to spot some any time you visit -- we've seen them every single time. The established wide road system makes it easy to access the entire property, even without the use of a side-by-side. The timber has just been appraised, and a brand-new double-wide mobile home is in place with a covered porch and all utilities connected, including fiber optic internet, so your camp is ready to go. There are five gates with over a mile of paved road frontage, and Rock Hill Road dead ends not far past the property, making it especially secluded and quiet. Numerous box stands and manicured food plots are scattered throughout the property, making it a truly turn-key ready operation waiting on your next hunt. There's also an old tenant house with utilities in place, a shed behind it, & a completely separate drive on Rock Hill Road, making a great setup for a future second camp.