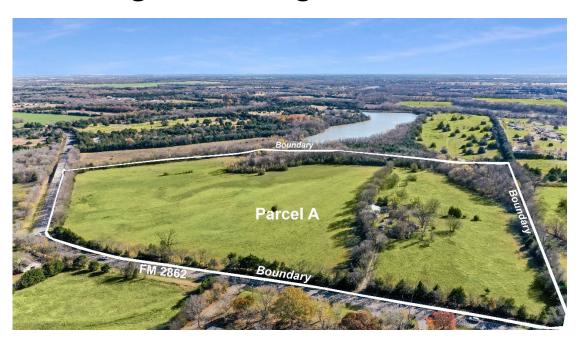

## Vigneto Del Lago - Parcel A

• Landowner: Brunhild Investments, Inc. Address: 5880 FM 2862, Anna, TX 75409

• Parcel A Size: **50 Acres** (out of the total 340-acre property)

Land Price: \$2,536,000Average price/acre: \$50,720/acre

• Background: Located in the ETJ of Anna, TX in the mushrooming growth sector of Northern Collin County, Parcel A is a divided portion out of a spectacular 340-acre slice of paradise named Vigneto Del Lago (Lake of the Vinyard - Italian). The rolling hills of Vigneto Del Lago wrap around a spectacular 27-acre lake, boasting picturesque lakeside views. Vigneto Del Lago is bounded by another 6-acre lake and meandering Sister Grove Creek to the south and over 3400 linear feet on FM 2862 compose its northern boundary. Providing excellent ingress and egress to Vigneto Del Lago, FM 2862 is projected by the City of Anna Growth Plan to be one of the main arteries in this sector of the region.

## <u>Vigneto Del Lago - 340 Acres:</u> Property Video: DreamlandAnna.com

- Parcel A Location (within Vigneto Del Lago): Parcel A is the northwestern-most parcel of the 340-acre property. It is situated between FM 2862 frontage (on its north) and a stock-pond and a 27-acre Lake (to the south). The FM 2862 frontage extends 2,048 linear feet (Approximately 0.4 miles) from western property line of Parcel A to the center of a bridge spanning a stream running beneath FM 2862 that feeds the 27-acre lake to the south of Parcel A.
- Topography: Mostly flat land ... well-suited for development.
- <u>Parcel Accessibility:</u> Excellent ingress and egress from frontage on FM 2862. The frontage on FM 2862 (2,048 linear feet or approximately 0.4 miles) adds the potential of retail or commercial uses. FM 2862 is a major artery in the area and is expected to increase in visibility and usage.
- Access to Utilities: Excellent city water and electricity already exist on property. Requires Septic.
- Improvements: Parcel A includes a 1400 square-foot Rock Cottage in good condition, and an Equipment and Storage Barn (72 feet x 48 feet).
- Water Features: 1/2 acre stock pond in southern portion of Parcel A
- Conditions: Easement required through Parcel A for access to Parcel B