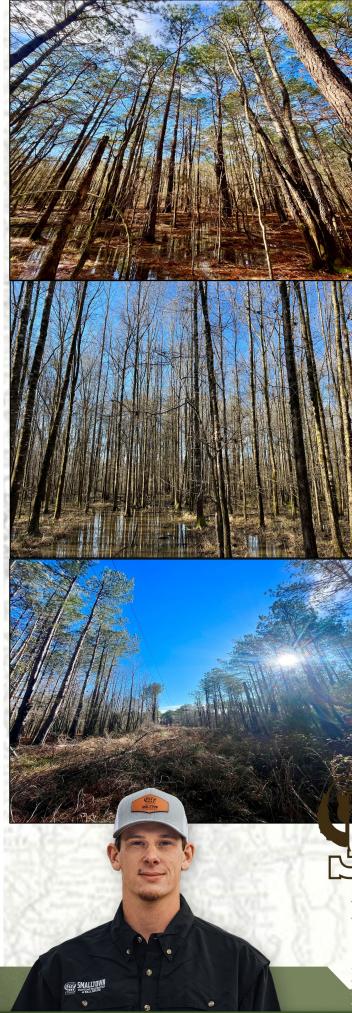

Welcome to the Copiah 45! If you have been looking for a hunting tract in the Pearl River bottom, here it is! This Copiah County, MS property is situated approximately one mile, as the crow flies, from the Pearl River and is conveniently located right off Highway 27. This tract is a mix between mature hardwoods and pine timber and has a duck slough within the interior of the property. On the initial survey, ducks were in the slough. A power line runs through a portion of the property and would be an awesome place to have a food plot in the future. For the most part, this place is pretty raw with one grown-up trail that could be reclaimed with a little work. Put your own spin on things to get the Copiah 45 setup just how you want it. This can be your own hunting or investment tract, give Luke Sanders a call today for a private tour!