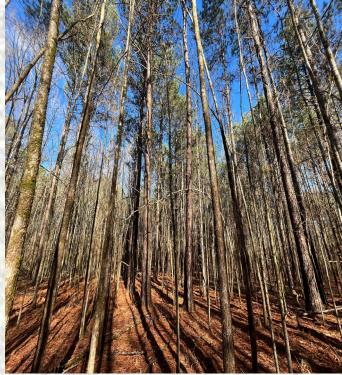

Welcome to the Copiah 45! If you have been looking for a hunting tract in the Pearl River bottom, here it is! This Copiah County, MS property is situated approximately one mile, as the crow flies, from the Pearl River and is conveniently located right off Highway 27. This tract is a mix between mature hardwoods and pine timber and has a duck slough within the interior of the property. On the initial survey, ducks were in the slough. A power line runs through a portion of the property and would be an awesome place to have a food plot in the future. For the most part, this place is pretty raw with one grown-up trail that could be reclaimed with a little work. Put your own spin on things to get the Copiah 45 setup just how you want it. This can be your own hunting or investment tract, give Luke Sanders a call today for a private tour!