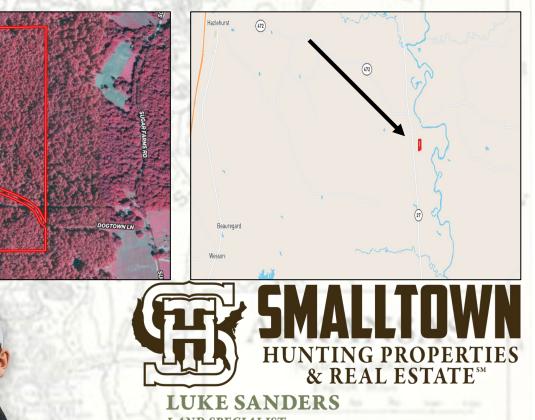

#### Location:

- Copiah County, MS
- Off Highway 27
- 20 Miles From I-55 In Hazlehurst

# <u>MapRight Link</u>

- Boundary Consist of 45± Acres
- Accessed by Dog Town Lane
- 19± Miles From Hazlehurst