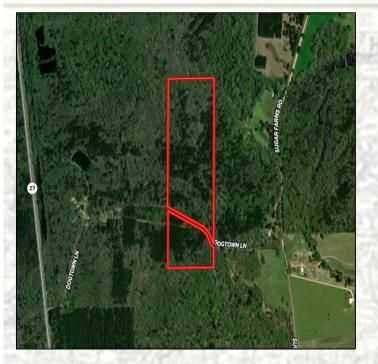

#### Location:

- Copiah County, MS
- Off Highway 27
- 20 Miles From I-55 In Hazlehurst

#### **Property Information:**

- 45± Acres
- Pine and Hardwood Timber
- Great Wildlife Habitat
- Paved Frontage On Dog Town Lane

# <u>MapRight Link</u>

- Boundary Consist of 45± Acres
- Accessed by Dog Town Lane
- 19± Miles From Hazlehurst