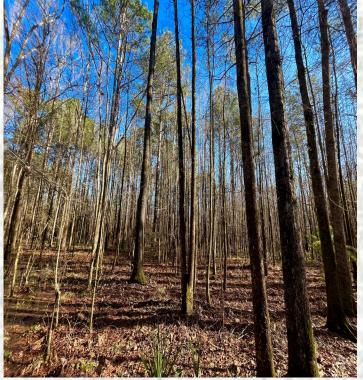

Welcome to the Copiah 45! If you have been looking for a hunting tract in the Pearl River bottom, here it is! This Copiah County, MS property is situated approximately one mile, as the crow flies, from the Pearl River and is conveniently located right off Highway 27. This tract is a mix between mature hardwoods and pine timber and has a duck slough within the interior of the property. On the initial survey, ducks were in the slough. A power line runs through a portion of the property and would be an awesome place to have a food plot in the future. For the most part, this place is pretty raw with one grown-up trail that could be reclaimed with a little work. Put your own spin on things to get the Copiah 45 setup just how you want it. This can be your own hunting or investment tract, give Luke Sanders a call today for a private tour!