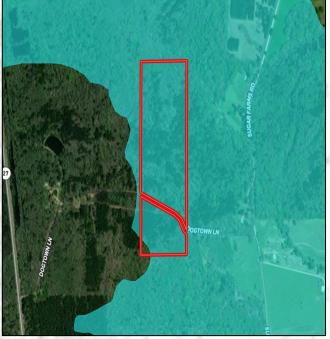

could be reclaimed with a little work. Put your own spin on things to get the Copiah 45 setup just how you want it. This can be your own hunting or investment tract, give Luke Sanders a call today for a private tour!



LOKE SANDERS LAND SPECIALIST C: 601-953-3535 O: 769-888-2522 luke@smalltownproperties.com P.O. Box K - Flora, MS 39071 smalltownproperties.com



LUKE SANDERS LAND SPECIALIST C: 601-953-3535 O: 769-888-2522 luke@smalltownproperties.com P.O. Box K - Flora, MS 39071 smalltownproperties.com

SMALLTOWN

Information is believed to be accurate but not guarante





STALLTOWN





LUKE SANDERS LAND SPECIALIST C: 601-953-3535 O: 769-888-2522 luke@smalltownproperties.com P.O. Box K - Flora, MS 39071 smalltownproperties.com

Information is believed to be accurate but not guarant





# <u>MapRight Link</u>

- Boundary Consist of 45± Acres
- Accessed by Dog Town Lane
- 19± Miles From Hazlehurst

# Flood Map

### **Click HERE for Google Maps**



LUKE SANDERS LAND SPECIALIST C: 601-953-3535 O: 769-888-2522 luke@smalltownproperties.com P.O. Box K - Flora, MS 39071 smalltownproperties.com