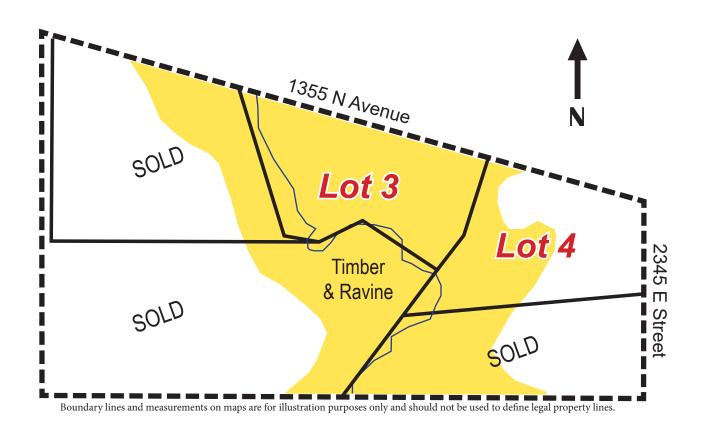

- Size: 3.87± total acres available in 2 lots
- Lot Sizes: Lot 3 2.00± ac. Lot 4 - 1.87± ac.
- Location: Approximately 2.5± mi. southeast of Princeton, Illinois, at 1355 N Avenue and 2345 E Street
- Legal: Part of Section 25, Princeton Township T16 North, Range 9 East, Bureau County, Illinois
- Improvements: None
- **RE Taxes:** To be determined after split
- **PIN:** 16-25-100-008
- Price: Lot 3 \$28,000 Lot 4 - \$26,000
- Utilities: Gas and electric service to site
- Terms: Cash
- **Showing**: Please contact agent

## Survey

Capital Agricultural Property Services, Inc. (CAPS) has previously entered into an agreement with a client to provide certain real estate brokerage services through a Sales Associate who acts as that client's designated agent. As a result, Sales Associate will not be acting as your agent but as agent of the seller. The information contained herein is from sources Capital Agricultural Property Services, Inc. (CAPS) considers reliable, but is not guaranteed. This offering may be withdrawn from the market or be subject to a change in price or terms without advance notice. Seller reserves the right to reject any and all offers. Boundary lines on maps are for illustration purposes only and should not be used to define legal property lines.