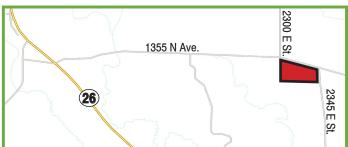

- Size: 3.87± total acres available in 2 lots
- Lot Sizes: Lot 3 2.00± ac. Lot 4 - 1.87± ac.
- Location: Approximately 2.5± mi. southeast of Princeton, Illinois, at 1355 N Avenue and 2345 E Street
- Legal: Part of Section 25, Princeton Township T16 North, Range 9 East, Bureau County, Illinois
- Improvements: None
- **RE Taxes:** To be determined after split
- **PIN:** 16-25-100-008
- Price: Lot 3 \$28,000 Lot 4 - \$26,000
- Utilities: Gas and electric service to site
- Terms: Cash
- **Showing**: Please contact agent