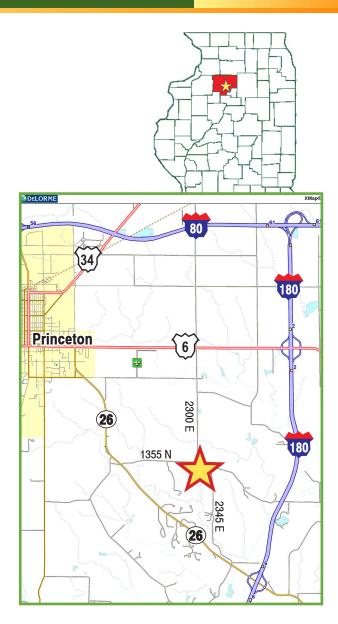

- Size: 3.87± total acres available in 2 lots
- Lot Sizes: Lot 3 2.00± ac. Lot 4 - 1.87± ac.
- Location: Approximately 2.5± mi. southeast of Princeton, Illinois, at 1355 N Avenue and 2345 E Street
- Legal: Part of Section 25, Princeton Township T16 North, Range 9 East, Bureau County, Illinois
- Improvements: None
- **RE Taxes:** To be determined after split
- **PIN:** 16-25-100-008
- Price: Lot 3 \$28,000 Lot 4 - \$26,000
- Utilities: Gas and electric service to site
- Terms: Cash
- **Showing**: Please contact agent