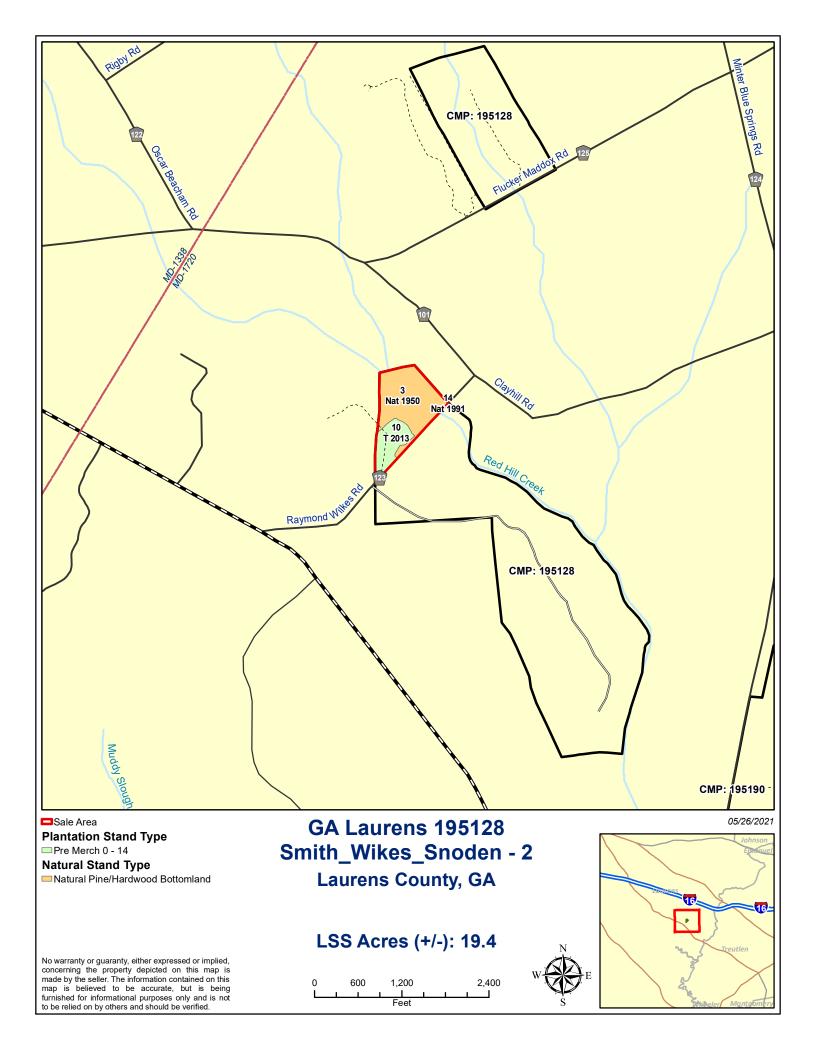

## **Land Sale Volume Summary**

Resource Unit: Greater Georgia County: Laurens

Broker: Unassigned State: Georgia

Parcel: GA Laurens 195128 Smith\_Wikes\_Snoden-2 LandClass: RuralRecreation

Entity: Rayonier Forest Resources, LP Acres: 19.5

Data as of 6/8/2021

| Premerchantable Timber |                       |       |  |  |
|------------------------|-----------------------|-------|--|--|
| Age                    | Year of Establishment | Acres |  |  |
| 11                     | 2013                  | 5.3   |  |  |
| Total                  |                       | 5.3   |  |  |

| Land Valuation             |       |                        |
|----------------------------|-------|------------------------|
| Valuation Category         | Acres | Percent of Total Acres |
| Premerchantable Plantation | 5.3   | 27.4 %                 |
| Non-Plantable              | 14.1  | 72.6 %                 |
| Total                      | 19.5  |                        |