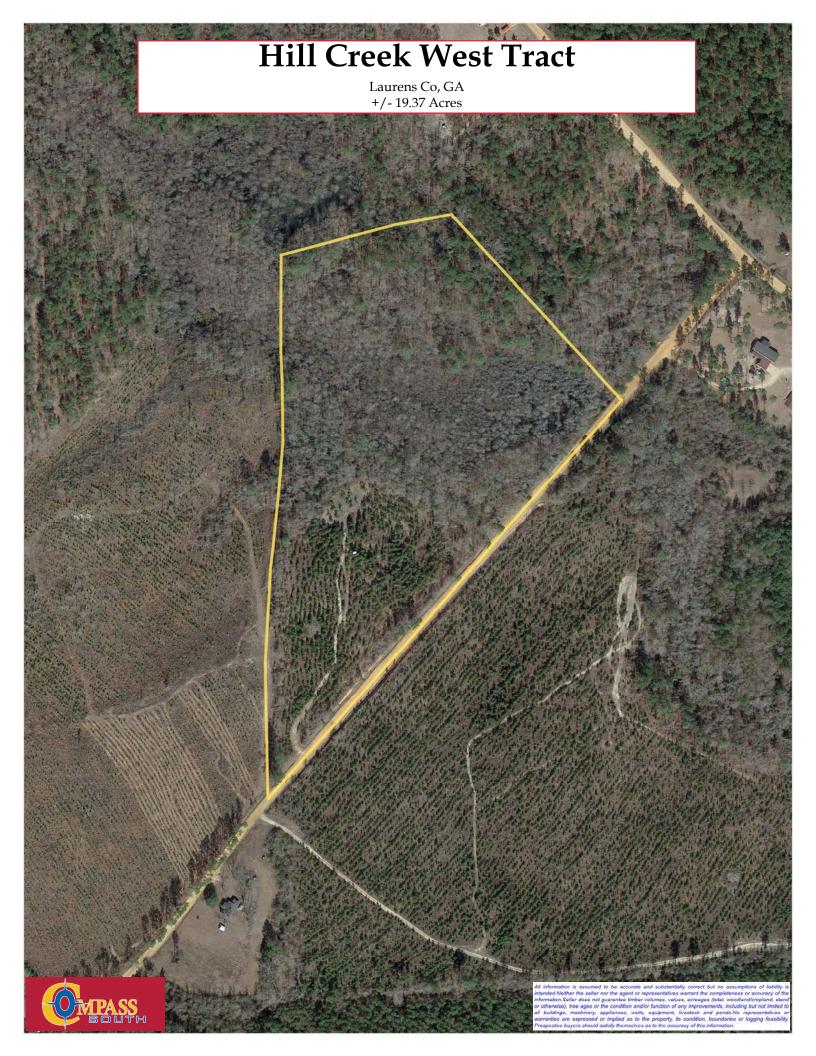

## **Land Sale Volume Summary**

Resource Unit: Greater Georgia County: Laurens

Broker: Unassigned State: Georgia

Parcel: GA Laurens 195128 Smith\_Wikes\_Snoden-2 LandClass: RuralRecreation

Entity: Rayonier Forest Resources, LP Acres: 19.5