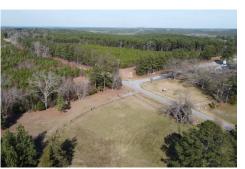

## 89.72+/- Acres

State Hwy 215 North, Blair, SC 29014

89+ acres located in the northwestern Fairfield County countryside. This is an excellent recreational tract with a nice stand of timber, making a great combination as a hunting tract with future potential timber income. A primary road meanders through the tract with several trails branching off - providing access throughout. This property has all the natural resources to support an abundance of wildlife with evidence of a substantial amount of deer and turkey activity. The rear of the property adjoins a portion of the Sumter National Forest, offering access to more public land. A nice creek runs along the back property line, complementing the property and offering additional habitat for wildlife while creating a natural boundary along the National

Forest. This is an excellent tract for the outdoorsman coupled with manageable timber for the passive investor.

\$385,000

Fairfield County TM #012-00-00-003-000