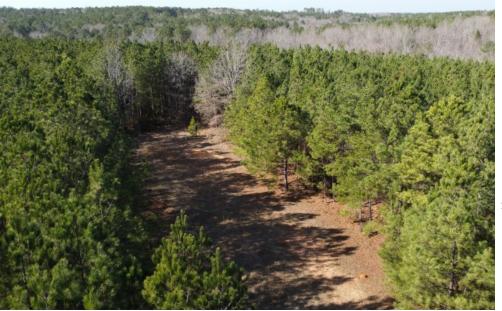

## 89.72+/- Acres

State Hwy 215 North, Blair, SC 29014

89+ acres located in the northwestern Fairfield County countryside. This is an excellent recreational tract with a nice stand of timber, making a great combination as a hunting tract with future potential timber income. A primary road meanders through the tract with several trails branching off - providing access throughout. This property has all the natural resources to support an abundance of wildlife with evidence of a substantial amount of deer and turkey activity. The rear of the property adjoins a portion of the Sumter National Forest, offering access to more public land. A nice creek runs along the back property line, complementing the property and offering additional habitat for wildlife while creating a natural boundary along the National

Forest. This is an excellent tract for the outdoorsman coupled with manageable timber for the passive investor.

\$385,000

Fairfield County TM #012-00-00-003-000