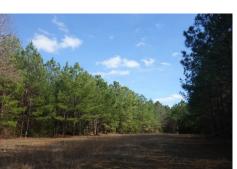

## 89.72+/- Acres

State Hwy 215 North, Blair, SC 29014

89+ acres located in the northwestern Fairfield County countryside. This is an excellent recreational tract with a nice stand of timber, making a great combination as a hunting tract with future potential timber income. A primary road meanders through the tract with several trails branching off - providing access throughout. This property has all the natural resources to support an abundance of wildlife with evidence of a substantial amount of deer and turkey activity. The rear of the property adjoins a portion of the Sumter National Forest, offering access to more public land. A nice creek runs along the back property line, complementing the property and offering additional habitat for wildlife while creating a natural boundary along the National

Forest. This is an excellent tract for the outdoorsman coupled with manageable timber for the passive investor.

\$385,000

Fairfield County TM #012-00-00-003-000