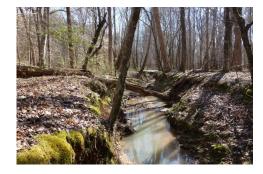

## 89.72+/- Acres

State Hwy 215 North, Blair, SC 29014

89+ acres located in the northwestern Fairfield County countryside. This is an excellent recreational tract with a nice stand of timber, making a great combination as a hunting tract with future potential timber income. A primary road meanders through the tract with several trails branching off - providing access throughout. This property has all the natural resources to support an abundance of wildlife with evidence of a substantial amount of deer and turkey activity. The rear of the property adjoins a portion of the Sumter National Forest, offering access to more public land. A nice creek runs along the back property line, complementing the property and offering additional habitat for wildlife while creating a natural boundary along the National