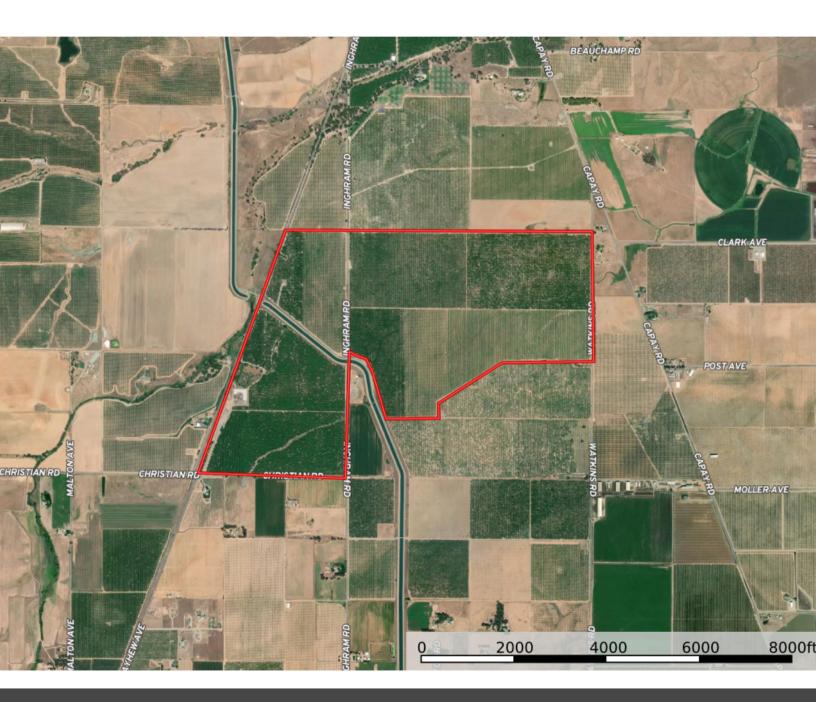

# STROMER REALTY COMPANY OF

645 ACRES Almond & Walnut Orchard 23210 Christian Road Orland, CA 95963 <sub>Lic. 01050665</sub>

Stromer Realty Company of California Buzz Gill | DRE # 01238633 530.682.8485 (m) | buzz@stromerrealty.com

**LOCATION:** The subject property is located at 23210 Christian Road in Orland, California 95963.

**APN:** #089-300-018, 019, 020, 021, 022, 023, 024, and 025

**INGRESS/EGRESS:** The property is easily accessible via Christian Road and Inghram Road. See attached map.