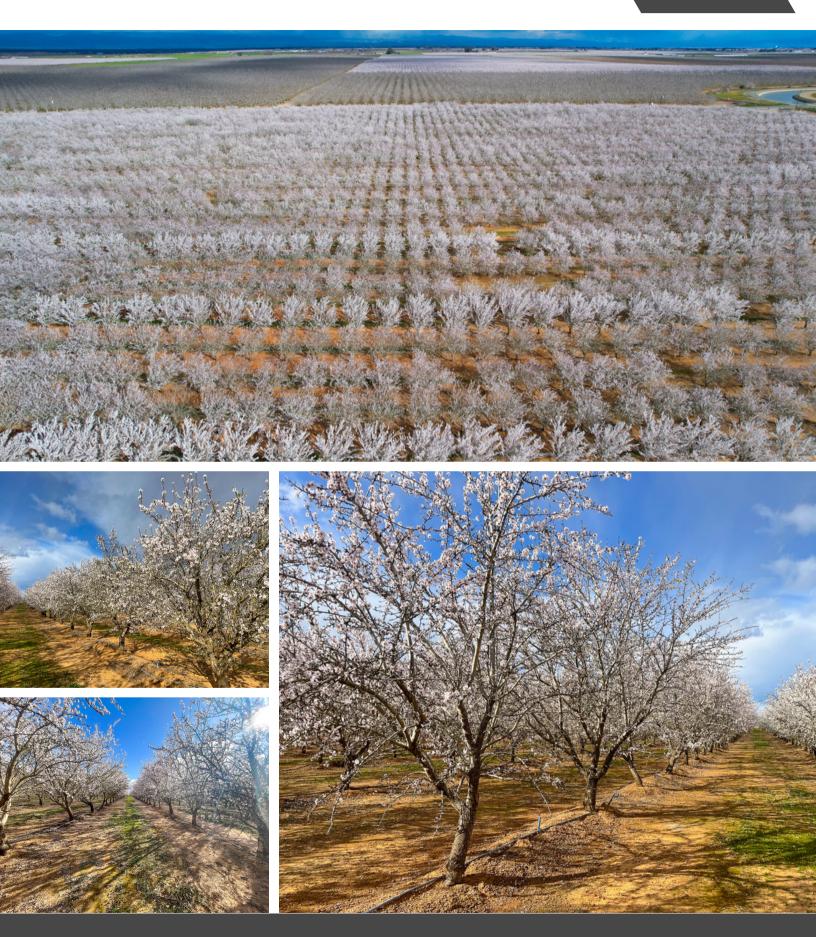

### ALMOND ORCHARD:

184 Total Acres:

- 49 Acres of 14-year-old Nonpareils, Winters, & Monterey
- 85 Acres of 15-year-old Nonpareils, Price, & Fritz
- 50 Acres of 14-year-old Nonpareils, Monterey, & Fritz

## Photos