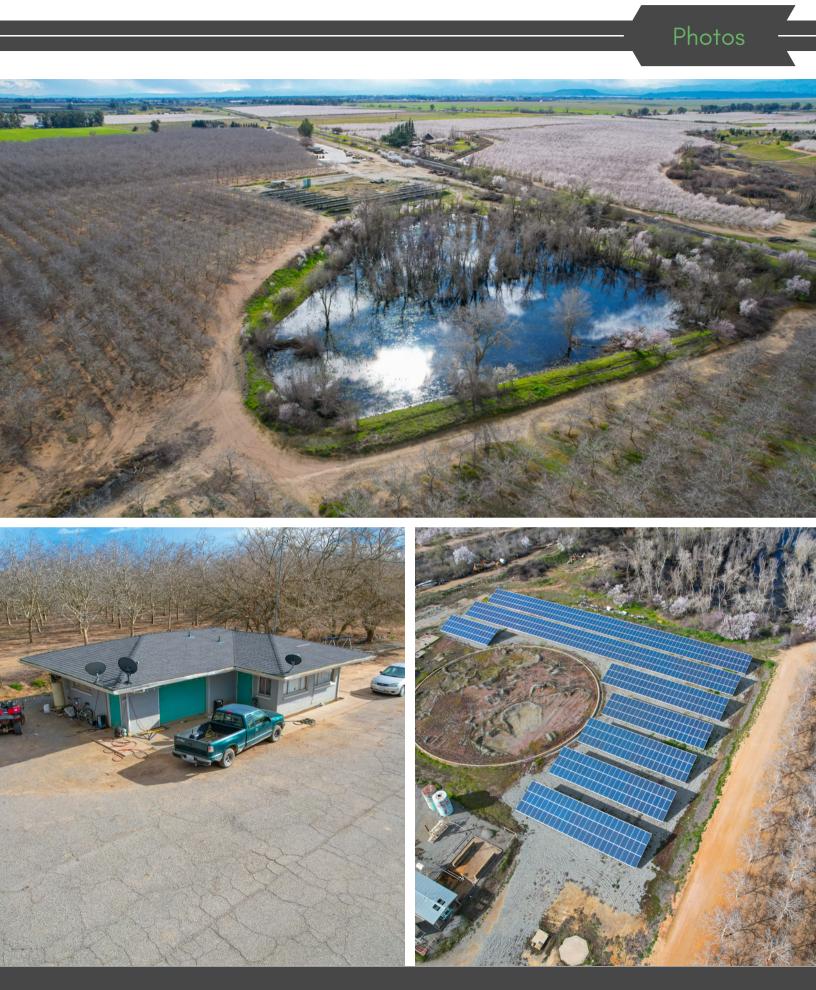

**WATER:** The farm has six wells, producing an abundance of water.

**SOILS:** See attached soil map for more inforation.

**IMPROVEMENTS:** A massive 35,000 sq . ft. solar array that significantly decreases operating costs and a residence for a manager.

## Photos