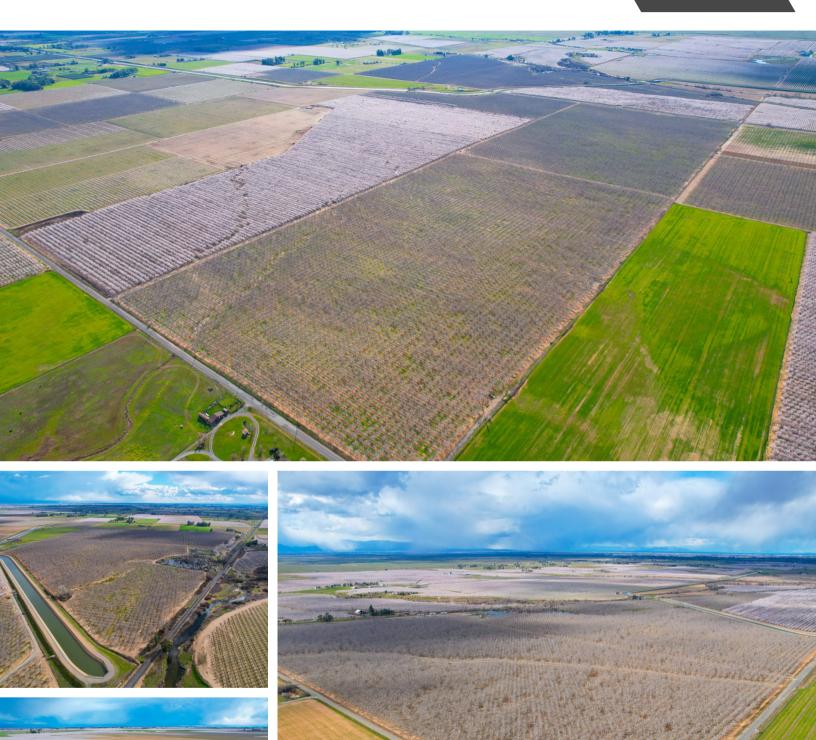

, Price, & Fritz
- 50 Acres of 14-year-old Nonpareils, Monterey, & Fritz

**WATER:** The farm has six wells, producing an abundance of water.

**SOILS:** See attached soil map for more inforation.

**IMPROVEMENTS:** A massive 35,000 sq . ft. solar array that significantly decreases operating costs and a residence for a manager.

# PRICE: \$16,125,000 (\$25,000 Per Acre)

The information contained in this brochure is from reliable sources and is believed to be correct, but is NOT guaranteed.

591 Colusa Ave., Yuba City, CA 95991 | 530.671.2770 | www.stromerrealty.com





Stromer Realty Company of California Buzz Gill | DRE # 01238633 530.682.8485 (m) | buzzestromerrealty.com





Stromer Realty Company of California Buzz Gill | DRE # 01238633 530.682.8485 (m) | buzzestromerrealty.com







## Photos







## Photos