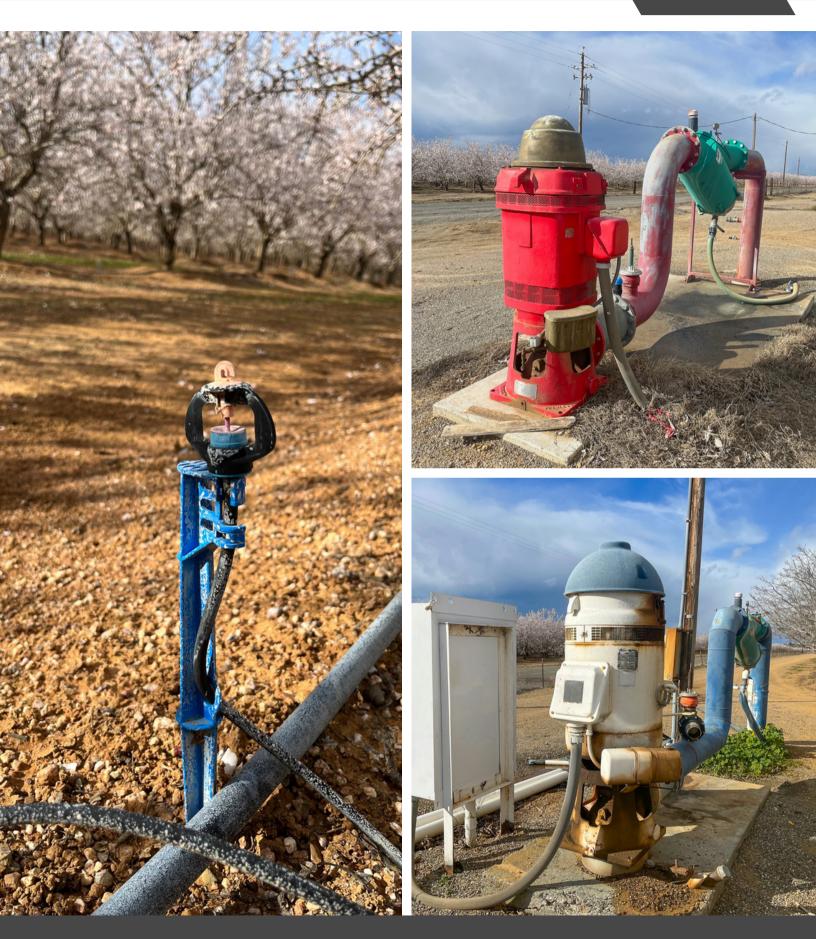

**WATER:** The farm has six wells, producing an abundance of water.

**SOILS:** See attached soil map for more inforation.

**IMPROVEMENTS:** A massive 35,000 sq . ft. solar array that significantly decreases operating costs and a residence for a manager.

## Photos