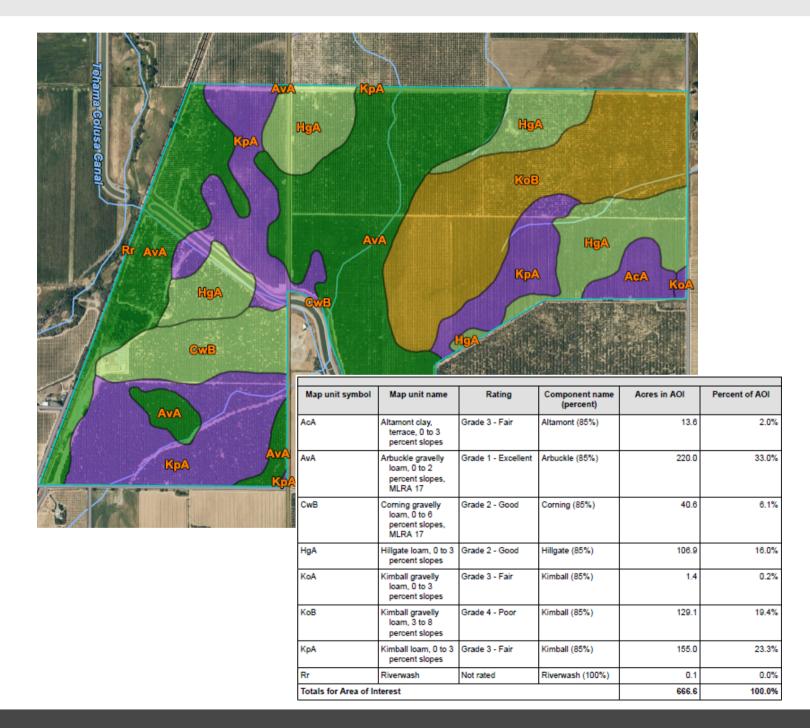

**WATER:** The farm has six wells, producing an abundance of water.

**SOILS:** See attached soil map for more inforation.

**IMPROVEMENTS:** A massive 35,000 sq . ft. solar array that significantly decreases operating costs and a residence for a manager.