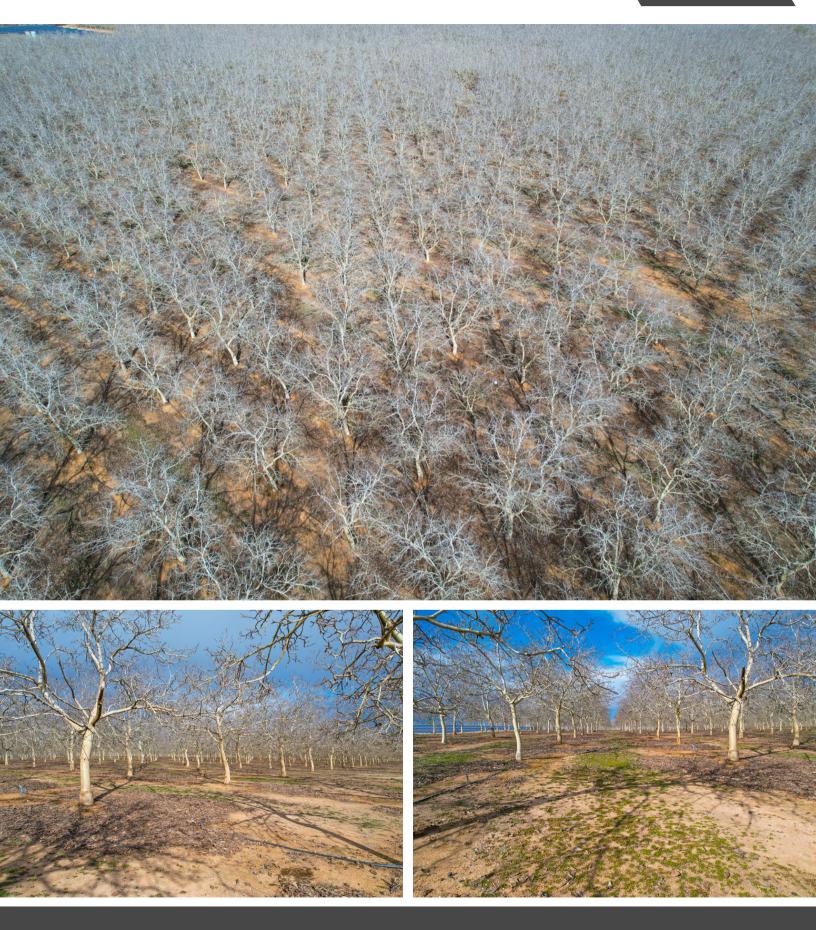

itz
- 50 Acres of 14-year-old Nonpareils, Monterey, & Fritz

**WATER:** The farm has six wells, producing an abundance of water.

**SOILS:** See attached soil map for more inforation.

**IMPROVEMENTS:** A massive 35,000 sq . ft. solar array that significantly decreases operating costs and a residence for a manager.

# PRICE: \$16,125,000 (\$25,000 Per Acre)

The information contained in this brochure is from reliable sources and is believed to be correct, but is NOT guaranteed.

591 Colusa Ave., Yuba City, CA 95991 | 530.671.2770 | www.stromerrealty.com





Stromer Realty Company of California Buzz Gill | DRE # 01238633 530.682.8485 (m) | buzzestromerrealty.com





Stromer Realty Company of California Buzz Gill | DRE # 01238633 530.682.8485 (m) | buzzestromerrealty.com







## Photos







## Photos