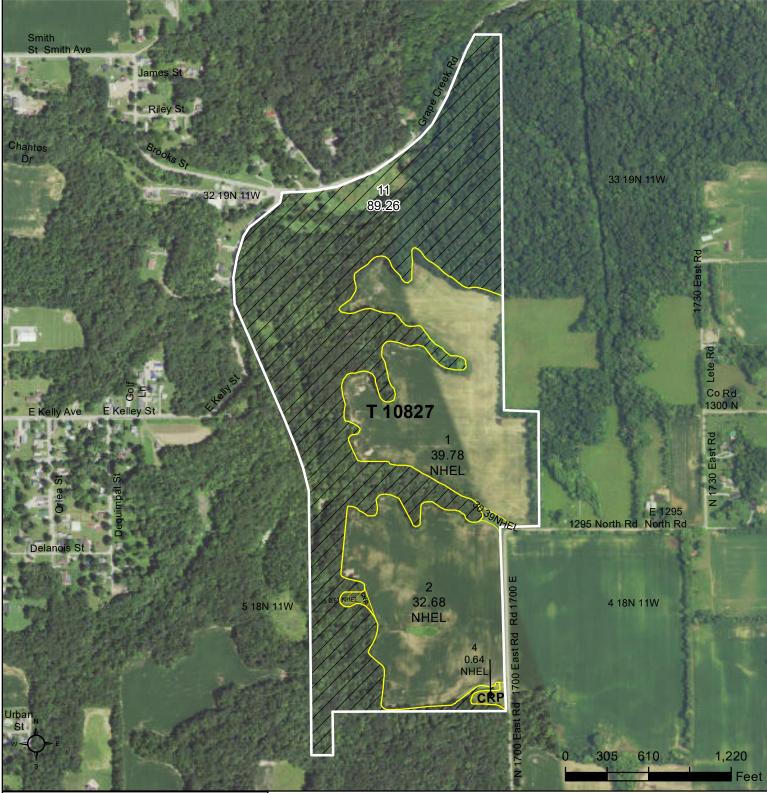

United States Department of Agriculture Vermilion County, Illinois

## Common Land Unit

Cropland

Tract Boundary

## Wetland Determination Identifiers

- Restricted Use
- V Limited Restrictions
- Exempt from Conservation
- Compliance Provisions

## Tract Cropland Total: 74.00 acres

United States Department of Agriculture (USDA) Farm Service Agency (FSA) maps are for FSA Program administration only. This map does not represent a legal survey or reflect actual ownership; rather it depicts the information provided directly from the producer and/or National Agricultural Imagery Program (NAIP) imagery. The producer accepts the data 'as is' and assumes all risks associated with its use. USDA-FSA assumes no responsibility for actual or consequential damage incurred as a result of any user's reliance on this data outside FSA Programs. Wetland identifiers do not represent the size, shape, or specific determination of the area. Refer to your original determination (CPA-026 and attached maps) for exact boundaries and determinations or contact USDA Natural Resources Conservation Service (NRCS).

2023 Program Year Map Created November 07, 2022

> Farm **10421** Tract **10827**