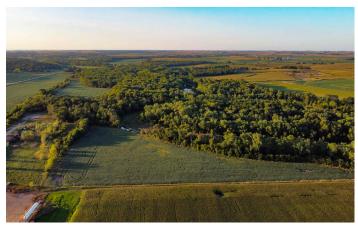

## **Property Overview**

This unique combination of recreation and tillable ground lies just North of Union, IA adjacent to the Iowa River. Great timber land with great deer hunting! Approximately 21.43 ± tillable acres with an average 77.8 CSR2. The tillable land would work well for food plots or to rent out for income. This farm can produce income and recreational enjoyment! Lies next to an old railroad right of way that is proposed to become a bike path in the near future. This will add to the entertainment it can provide!