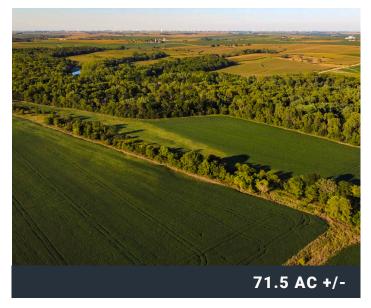

## **Property Overview**

This unique combination of recreation and tillable ground lies just North of Union, IA adjacent to the Iowa River. Great timber land with great deer hunting! Approximately 21.43 ± tillable acres with an average 77.8 CSR2. The tillable land would work well for food plots or to rent out for income. This farm can produce income and recreational enjoyment! Lies next to an old railroad right of way that is proposed to become a bike path in the near future. This will add to the entertainment it can provide!