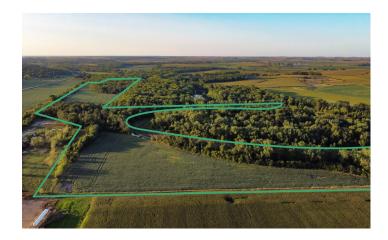

## **Property Overview**

This unique combination of recreation and tillable ground lies just North of Union, IA adjacent to the Iowa River. Great timber land with great deer hunting! Approximately 21.43 ± tillable acres with an average 77.8 CSR2. The tillable land would work well for food plots or to rent out for income. This farm can produce income and recreational enjoyment! Lies next to an old railroad right of way that is proposed to become a bike path in the near future. This will add to the entertainment it can provide!

## **DETAILS**

- Timber
- Wooded
- Agricultural
- · Creek on Lot
- Bottom Ground
- Wetlands Adjacent
- Paved County Road

Noah Wendt

515.491.7915

noah.wendt@acrepro.com

SCAN TO LEARN MORE