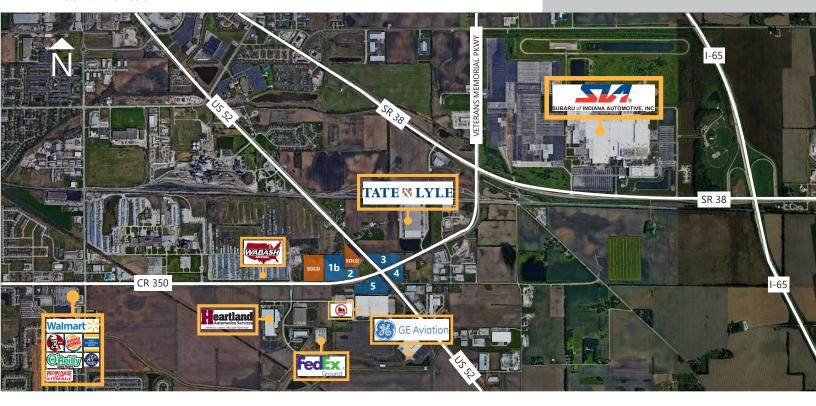

## **SUMMARY**

Land lots available in the shadow of industrial titans like Wabash National, G.E. Aviation, Nanshan, Tate & Lyle, and more. Featuring extensive frontage along either Veterans Memorial Parkway and/or US 52, visibility is prime and access would be easy.

Subject lots are located in Lafayette's industrial sector at the intersection of US 52 & Veterans Memorial Parkway, an area of the city that has experienced exponential growth and development in recent years. Minutes to major thoroughfares including Interstate 65, a main artery running North-South through the state.