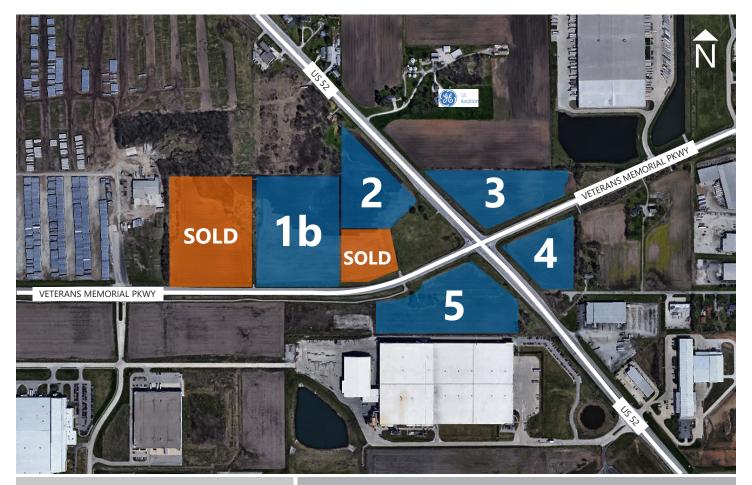

# VETERANS MEMORIAL PKWY & US 52 | LAFAYETTE, IN

| LOT    | ACREAGE   | PRICE         |
|--------|-----------|---------------|
| Lot 1b | 11.84 ac. | \$55,000/ac.  |
| Lot 2  | 11.37 ac. | \$150,000/ac. |
| Lot 3  | 7.50 ac.  | \$90,000/ac.  |
| Lot 4  | 4.77 ac.  | \$90,000/ac.  |
| Lot 5  | 11.08 ac. | \$90,000/ac.  |
|        |           |               |

## **SUMMARY**

Land lots available in the shadow of industrial titans like Wabash National, G.E. Aviation, Nanshan, Tate & Lyle, and more. Featuring extensive frontage along either Veterans Memorial Parkway and/or US 52, visibility is prime and access would be easy.

Subject lots are located in Lafayette's industrial sector at the intersection of US 52 & Veterans Memorial Parkway, an area of the city that has experienced exponential growth and development in recent years. Minutes to major thoroughfares including Interstate 65, a main artery running North-South through the state.