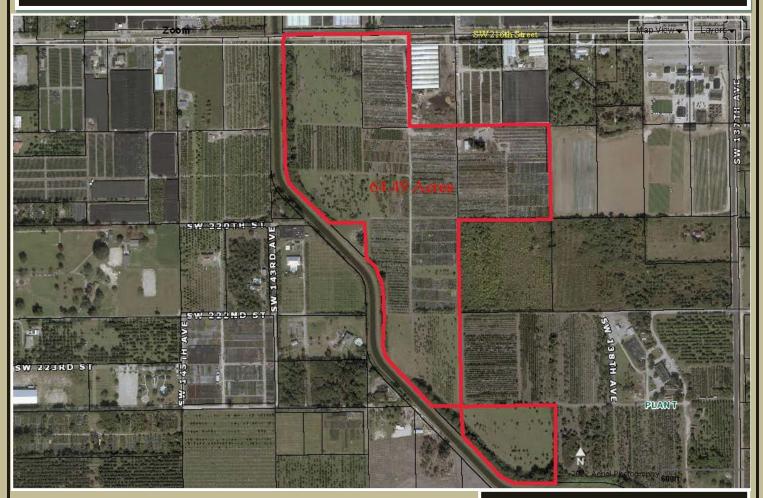

## 64.49 ± Acres FOR SALE

Miami-Dade County, Florida

LOCATION: SW 216<sup>th</sup> St & Theo. SW 142 Avenue PRICE: \$5,481,650.00 (\$85,000.00 per Acre)

Rieder Realty, Realtor®
9990 SW 77th Avenue, Suite 300
Miami, Florida 33156
Telephone: (305) 274-8866
Cellular: (305) 467-3154
Email: brieder23@hotmail.com

## **DESCRIPTION:**

64.49 Acres. Paved Road Frontage SW 216<sup>th</sup> Street. Lots of Future Potential. Excellent Location. Property is Currently a Nursery and is Fenced. Zoned Agricultural with its Exemption and Low Taxes.