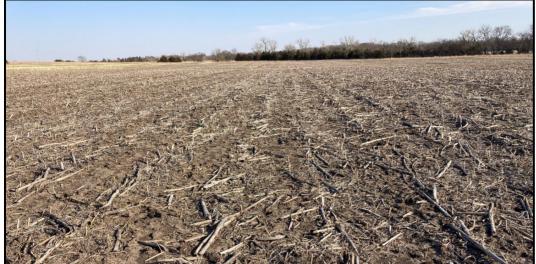

## 00000 E RD, CEDAR POINT, CHASE COUNTY, KANSAS

Description: What a great opportunity, smaller acreages in the Flint Hills are hard to find! This property consists of approx. 42 +/- acres and is located in southwest Chase County. FSA shows there are approx. 38.08 dryland acres, 18.25 of those are being farmed, 2.07 acres are in CRP until 9/30/2026 and produce \$222/year, and the balance of 17.76 ac have been hayed. The balance, 3.92 +/- acres are in native grass and timber. There is a small draw on the north that holds some wildlife and we saw several rubs from deer. The artesian well is also located in the southeast corner of the road right of way of this property. The water is crystal clear and for decades has been an area attraction. Come and see how this small tract located in the Flint Hills of Chase Co might just be the dream property you have been looking for! Directions from Clements, at US HWY-50, go south on G Rd for approx. 6.4 mi to 100 Rd, turn west and continue for 2.0 mi to East Rd, turn south and continue for 0.4 miles to the property on the west side of the road.