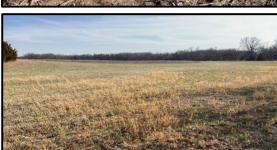

## 00000 E RD, CEDAR POINT, CHASE COUNTY, KANSAS

Description: What a great opportunity, smaller acreages in the Flint Hills are hard to find! This property consists of approx. 42 +/- acres and is located in southwest Chase County. FSA shows there are approx. 38.08 dryland acres, 18.25 of those are being farmed, 2.07 acres are in CRP until 9/30/2026 and produce \$222/year, and the balance of 17.76 ac have been hayed. The balance, 3.92 +/- acres are in native grass and timber. There is a small draw on the north that holds some wildlife and we saw several rubs from deer. The artesian well is also located in the southeast corner of the road right of way of this property. The water is crystal clear and for decades has been an area attraction. Come and see how this small tract located in the Flint Hills of Chase Co might just be the dream property you have been looking for! Directions from Clements, at US HWY-50, go south on G Rd for approx. 6.4 mi to 100 Rd, turn west and continue for 2.0 mi to East Rd, turn south and continue for 0.4 miles to the property on the west side of the road.