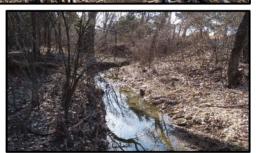

## 00000 E RD, CEDAR POINT, CHASE COUNTY, KANSAS

Description: What a great opportunity, smaller acreages in the Flint Hills are hard to find! This property consists of approx. 42 +/- acres and is located in southwest Chase County. FSA shows there are approx. 38.08 dryland acres, 18.25 of those are being farmed, 2.07 acres are in CRP until 9/30/2026 and produce \$222/year, and the balance of 17.76 ac have been hayed. The balance, 3.92 +/- acres are in native grass and timber. There is a small draw on the north that holds some wildlife and we saw several rubs from deer. The artesian well is also located in the southeast corner of the road right of way of this property. The water is crystal clear and for decades has been an area attraction. Come and see how this small tract located in the Flint Hills of Chase Co might just be the dream property you have been looking for! Directions from Clements, at US HWY-50, go south on G Rd for approx. 6.4 mi to 100 Rd, turn west and continue for 2.0 mi to East Rd, turn south and continue for 0.4 miles to the property on the west side of the road.