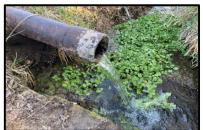

## 00000 E RD, CEDAR POINT, CHASE COUNTY, KANSAS

Description: What a great opportunity, smaller acreages in the Flint Hills are hard to find! This property consists of approx. 42 +/- acres and is located in southwest Chase County. FSA shows there are approx. 38.08 dryland acres, 18.25 of those are being farmed, 2.07 acres are in CRP until 9/30/2026 and produce \$222/year, and the balance of 17.76 ac have been hayed. The balance, 3.92 +/- acres are in native grass and timber. There is a small draw on the north that holds some wildlife and we saw several rubs from deer. The artesian well is also located in the southeast corner of the road right of way of this property. The water is crystal clear and for decades has been an area attraction. Come and see how this small tract located in the Flint Hills of Chase Co might just be the dream property you have been looking for! Directions from Clements, at US HWY-50, go south on G Rd for approx. 6.4 mi to 100 Rd, turn west and continue for 2.0 mi to East Rd, turn south and continue for 0.4 miles to the property on the west side of the road.