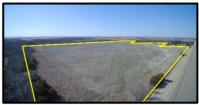

## 00000 E RD, CEDAR POINT, CHASE COUNTY, KANSAS

Description: What a great opportunity, smaller acreages in the Flint Hills are hard to find! This property consists of approx. 42 +/- acres and is located in southwest Chase County. FSA shows there are approx. 38.08 dryland acres, 18.25 of those are being farmed, 2.07 acres are in CRP until 9/30/2026 and produce \$222/year, and the balance of 17.76 ac have been hayed. The balance, 3.92 +/- acres are in native grass and timber. There is a small draw on the north that holds some wildlife and we saw several rubs from deer. The artesian well is also located in the southeast corner of the road right of way of this property. The water is crystal clear and for decades has been an area attraction. Come and see how this small tract located in the Flint Hills of Chase Co might just be the dream property you have been looking for! Directions from Clements, at US HWY-50, go south on G Rd for approx. 6.4 mi to 100 Rd, turn west and continue for 2.0 mi to East Rd, turn south and continue for 0.4 miles to the property on the west side of the road.