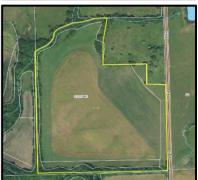

## 00000 E RD, CEDAR POINT, CHASE COUNTY, KANSAS

Description: What a great opportunity, smaller acreages in the Flint Hills are hard to find! This property consists of approx. 42 +/- acres and is located in southwest Chase County. FSA shows there are approx. 38.08 dryland acres, 18.25 of those are being farmed, 2.07 acres are in CRP until 9/30/2026 and produce \$222/year, and the balance of 17.76 ac have been hayed. The balance, 3.92 +/- acres are in native grass and timber. There is a small draw on the north that holds some wildlife and we saw several rubs from deer. The artesian well is also located in the southeast corner of the road right of way of this property. The water is crystal clear and for decades has been an area attraction. Come and see how this small tract located in the Flint Hills of Chase Co might just be the dream property you have been looking for! Directions from Clements, at US HWY-50, go south on G Rd for approx. 6.4 mi to 100 Rd, turn west and continue for 2.0 mi to East Rd, turn south and continue for 0.4 miles to the property on the west side of the road.