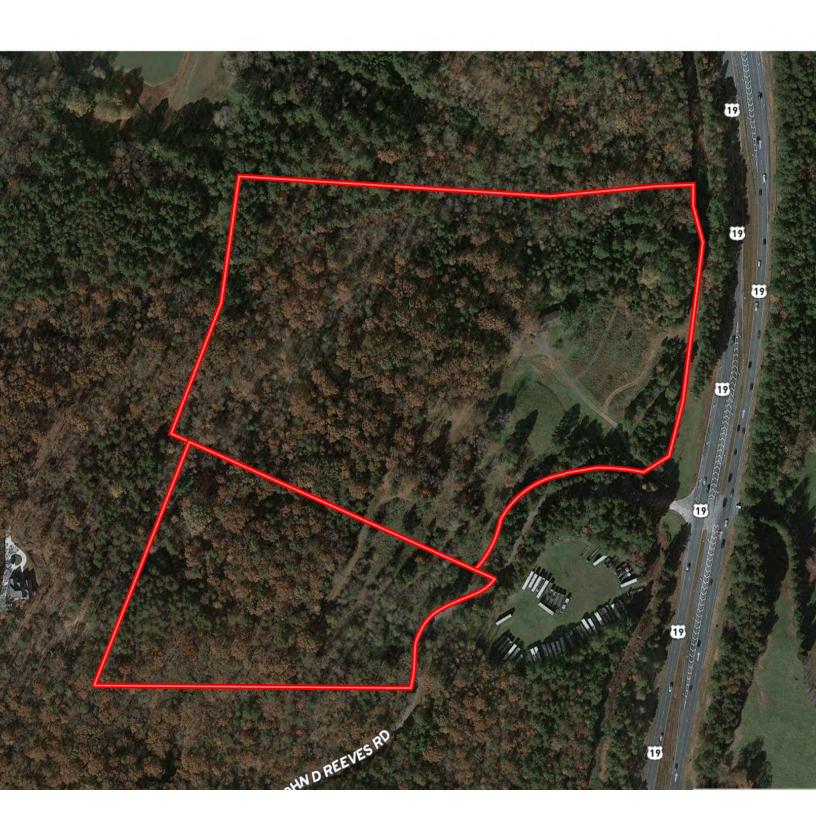

# Land for sale

36 John D Reeves Road Dawsonville, GA 30534

# 35 +/- Acres on GA 400 For Sale

### **Offering Summary**

| Sale Price:   | \$2,900,000    |
|---------------|----------------|
| Lot Size:     | 35 Acres       |
| Price / Acre: | \$82,857       |
| Zoning:       | V5 - Consv Use |

- 830 feet of frontage on GA 400
- Close proximity to Dawsonville retail hub and UNG Dahlonega
- Power and Water available