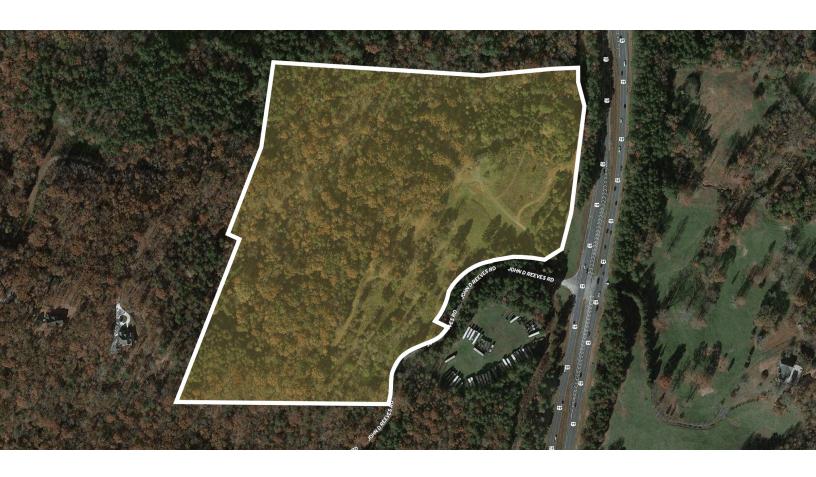

# Land for sale

36 John D Reeves Road Dawsonville, GA 30534

# 35 +/- Acres on GA 400 For Sale

### **Offering Summary**

| Sale Price:   | \$2,900,000    |
|---------------|----------------|
| Lot Size:     | 35 Acres       |
| Price / Acre: | \$82,857       |
| Zoning:       | V5 - Consv Use |

- 830 feet of frontage on GA 400
- Close proximity to Dawsonville retail hub and UNG Dahlonega
- Power and Water available