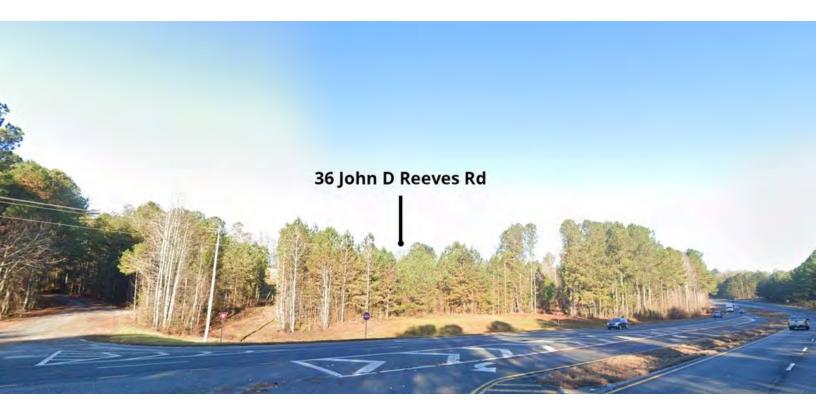

# Land for sale

36 John D Reeves Road Dawsonville, GA 30534

# 35 +/- Acres on GA 400 For Sale

### **Offering Summary**

| Sale Price:   | \$2,900,000    |
|---------------|----------------|
| Lot Size:     | 35 Acres       |
| Price / Acre: | \$82,857       |
| Zoning:       | V5 - Consv Use |

- 830 feet of frontage on GA 400
- Close proximity to Dawsonville retail hub and UNG Dahlonega
- Power and Water available