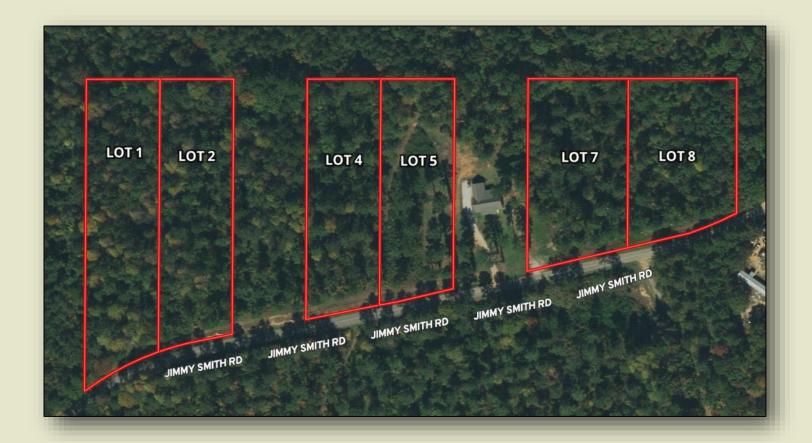

## **Loblolly Highlands Phase I**

Acreage lots fronting Jimmy Smith Road in the Collinsville School District. Build your home among the majestic towering pines with water and electric services readily available along the road frontage. Located only minutes from the Lake Okatibbee Gin Creek Boat Launch, 7 miles from Collinsville and 8 miles from Meridian. This location offers country living at its finest with the convenience of city amenities nearby.

Lot 1 - 2.00 ac. - \$29,500.00 Lot 2 - 1.83 ac. - \$27,500.00 Lot 4 - 1.62 ac. - \$31,000.00 Lot 5 - 1.52 ac. - \$31,500.00 Lot 7 - 1.71 ac. - \$23,000.00 Lot 8 -1.60 ac. - \$23,500.00