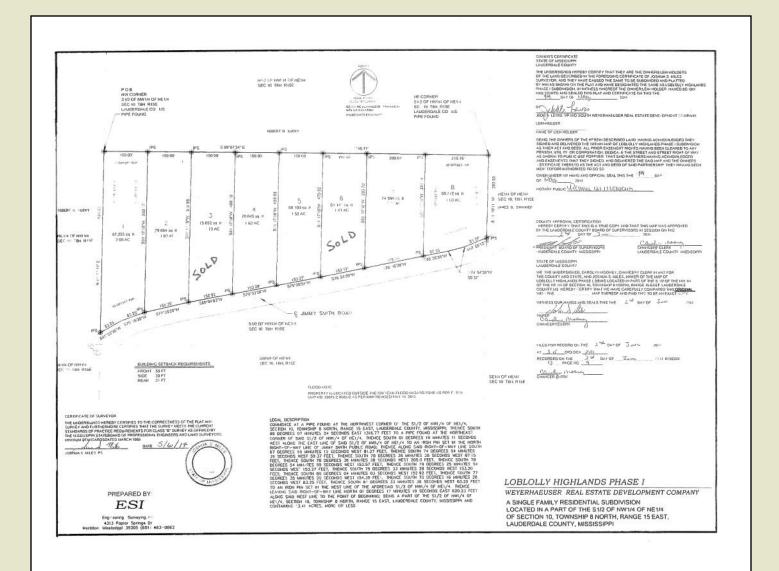

## **Loblolly Highlands Phase I**

Acreage lots fronting Jimmy Smith Road in the Collinsville School District. Build your home among the majestic towering pines with water and electric services readily available along the road frontage. Located only minutes from the Lake Okatibbee Gin Creek Boat Launch, 7 miles from Collinsville and 8 miles from Meridian. This location offers country living at its finest with the convenience of city amenities nearby.

Lot 1 - 2.00 ac. - \$29,500.00 Lot 2 - 1.83 ac. - \$27,500.00 Lot 4 - 1.62 ac. - \$31,000.00 Lot 5 - 1.52 ac. - \$31,500.00 Lot 7 - 1.71 ac. - \$23,000.00 Lot 8 -1.60 ac. - \$23,500.00