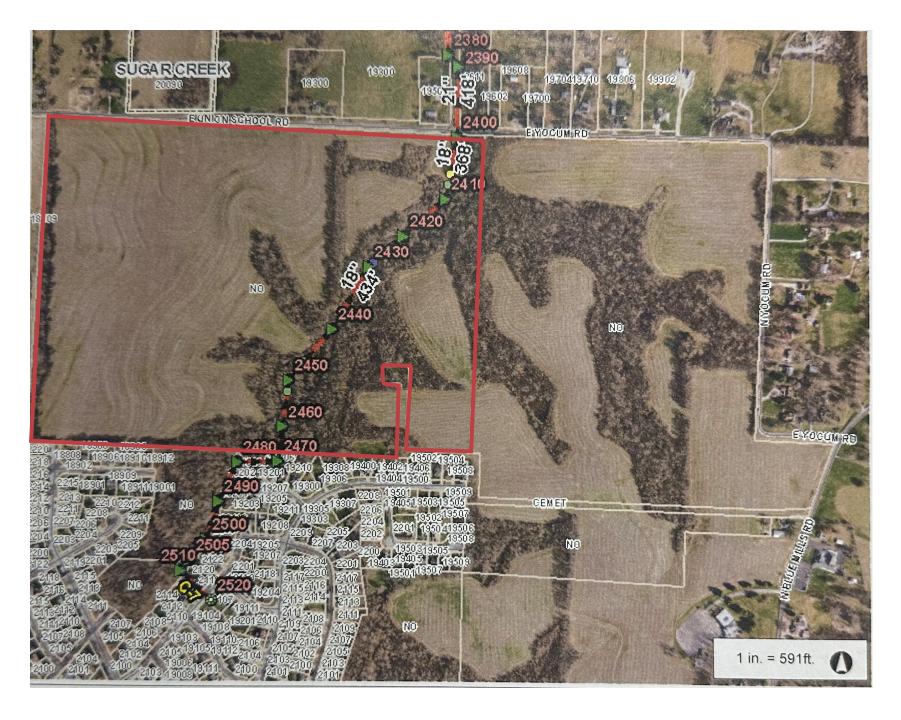

### SEWER MAP

LAND FOR RESIDENTIAL DEVELOPMENT, 116 +/- ACRES, INDEPENDENCE, MO 64058

#### HIGHLIGHTS

- · 116-acres with sewer
  - There is an 18" sewer main that runs through the property

· Gently rolling terrain