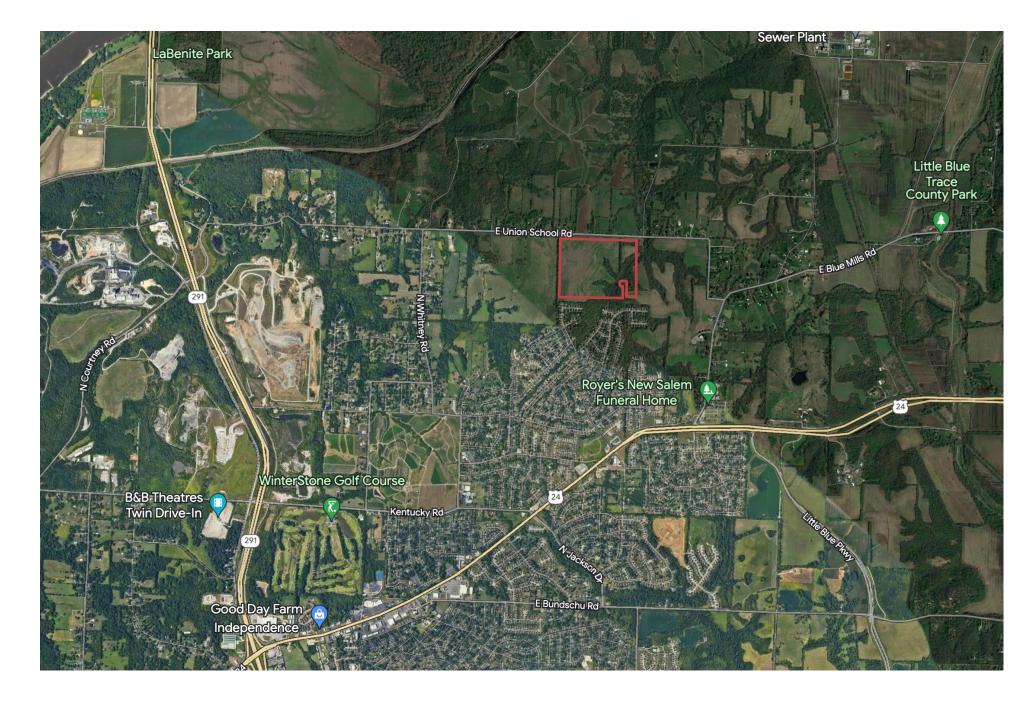

#### DESCRIPTION OF LOCATION

Located on the south side of E. Union School Road just east of N. Yocum Road, and one mile north of Highyway 24