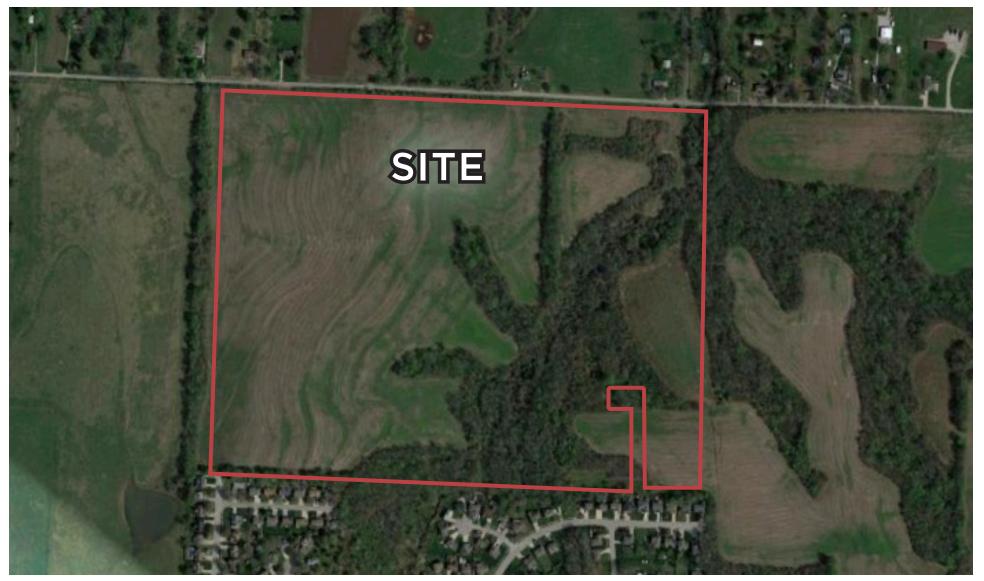

# LAND FOR RESIDENTIAL DEVELOPMENT, 116 +/- ACRES, INDEPENDENCE, MO 64058 SITE VIEWER

LAND FOR RESIDENTIAL DEVELOPMENT, 116 +/- ACRES, INDEPENDENCE, MO 64058