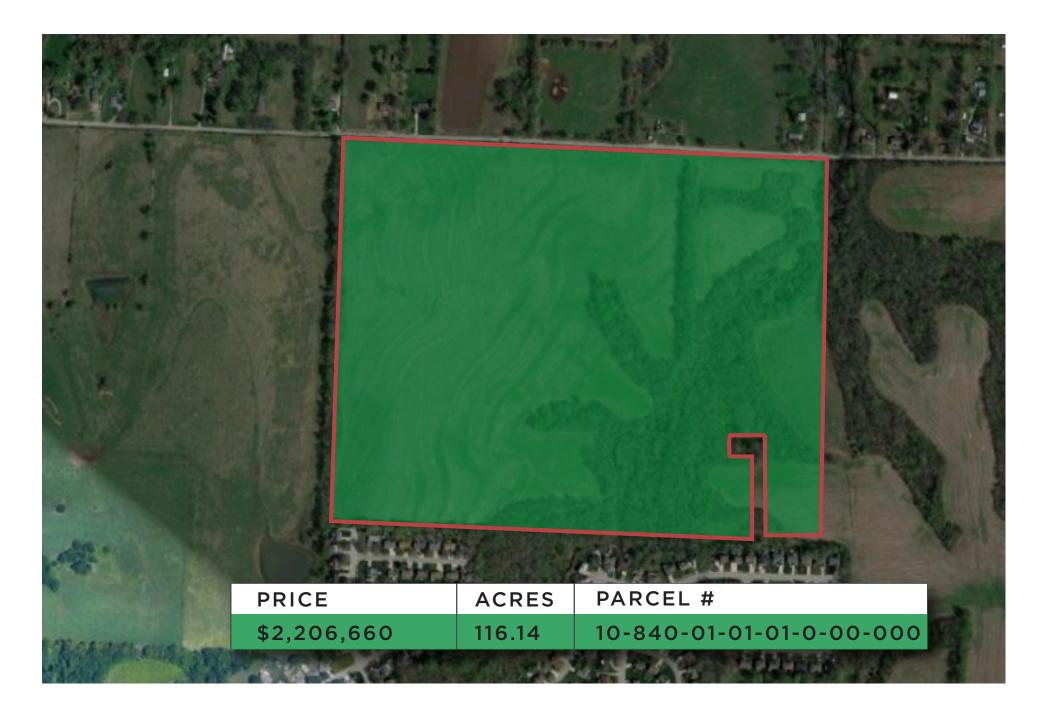

#### LAND FOR RESIDENTIAL DEVELOPMENT, 116 +/- ACRES, INDEPENDENCE, MO 64058

LAND PRICE

116 Acres - \$2,206,660 (\$19,000 Per Acre)

#### DESCRIPTION OF LOCATION

Located on the south side of E. Union School Road just east of N. Yocum Road, and one mile north of Highyway 24

#### HIGHLIGHTS

- · 116-acres with sewer
  - There is an 18" sewer main that runs through the property

· Gently rolling terrain