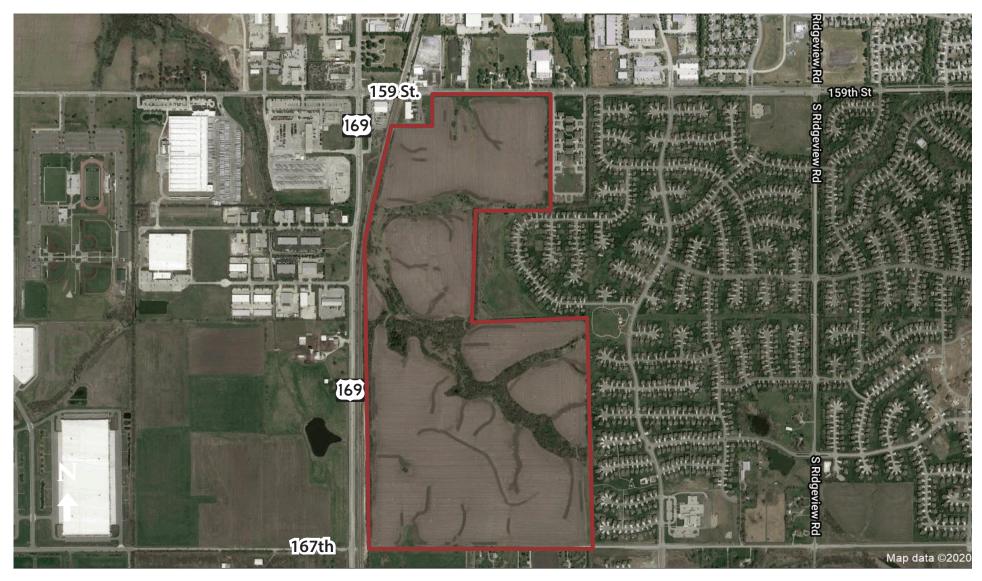

# FOR SALE - 245 ACRES

SEC 159TH & HWY 169, OLATHE KS 66061

## SEC 159TH & HWY 169, OLATHE, KS 66061

PROPERTY INFORMATION

PRICE \$35,000 per acre

ACRES 245+/- Acres

**ZONING** Currently PEC-3 (planned light industrial)

Plan is to rezone to Single Family

**TERRAIN** Gently rolling open terrain