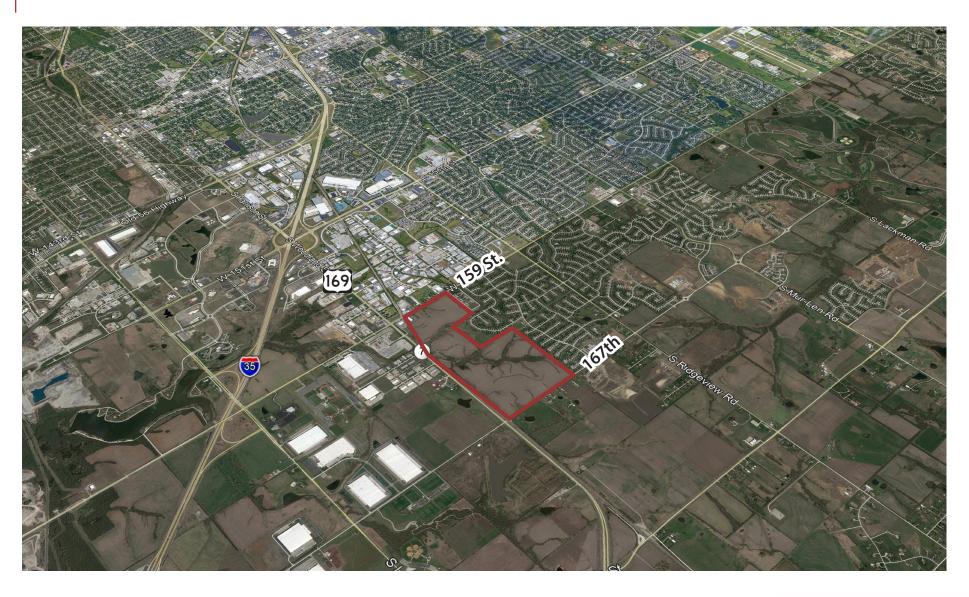

INFORMATION

PRICE \$35,000 per acre

ACRES 245+/- Acres

**ZONING** Currently PEC-3 (planned light industrial)

Plan is to rezone to Single Family

**TERRAIN** Gently rolling open terrain

**SCHOOLS** See Attached School District Map

**WATER** 12"main along 159th St., extension needed along border of 167th St.

**SEWER** 15" main along west side of the property. See Sewer Map

GAS 4" main along 159th St. ends at NE corner of property

**DEMOGRAPHICS** 

| 2020                 | 1 MILE   | 3 MILES  | 5 MILES  |
|----------------------|----------|----------|----------|
| POPULATION           | 2,973    | 50,237   | 123,090  |
| MED HOUSEHOLD INCOME | \$94,771 | \$87,105 | \$88,847 |



#### **LAND PLAN**





#### **SEWER MAP**

#### 159th St & 169 Hwy Sanitary Sewers





## **AERIAL**





#### **MAPS**

## **SCHOOL DISTRICT MAP**