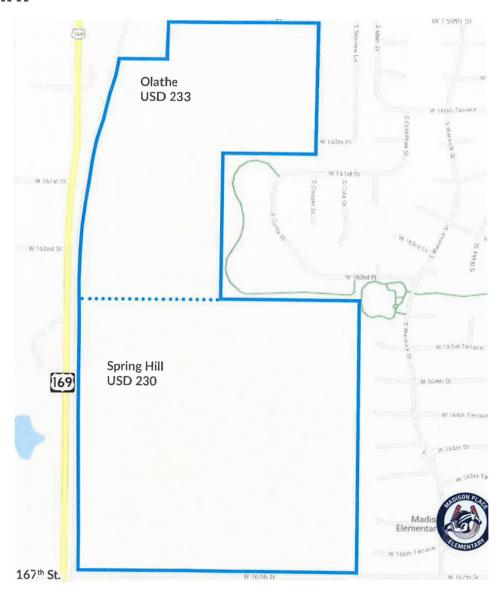

**SCHOOLS** See Attached School District Map

**WATER** 12"main along 159th St., extension needed along border of 167th St.

**SEWER** 15" main along west side of the property. See Sewer Map

GAS 4" main along 159th St. ends at NE corner of property

## **SCHOOL DISTRICT MAP**