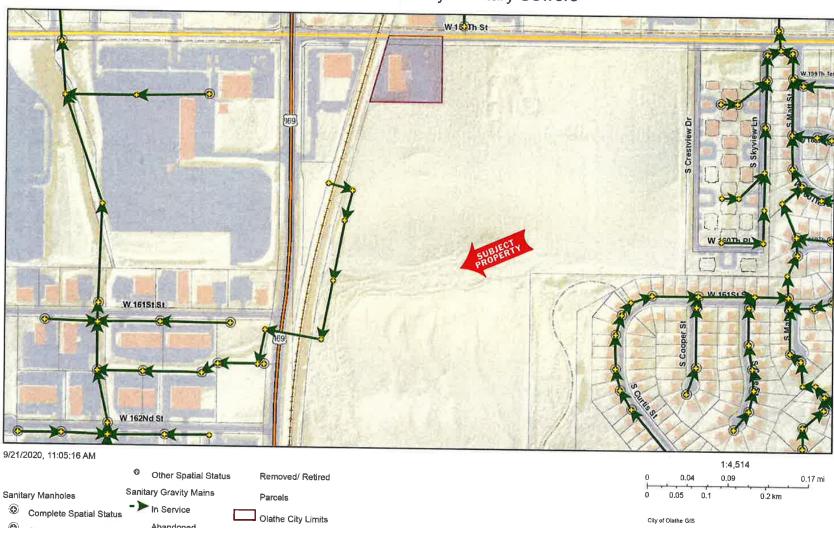

**SCHOOLS** See Attached School District Map

**WATER** 12"main along 159th St., extension needed along border of 167th St.

**SEWER** 15" main along west side of the property. See Sewer Map

GAS 4" main along 159th St. ends at NE corner of property

#### **SEWER MAP**

#### 159th St & 169 Hwy Sanitary Sewers