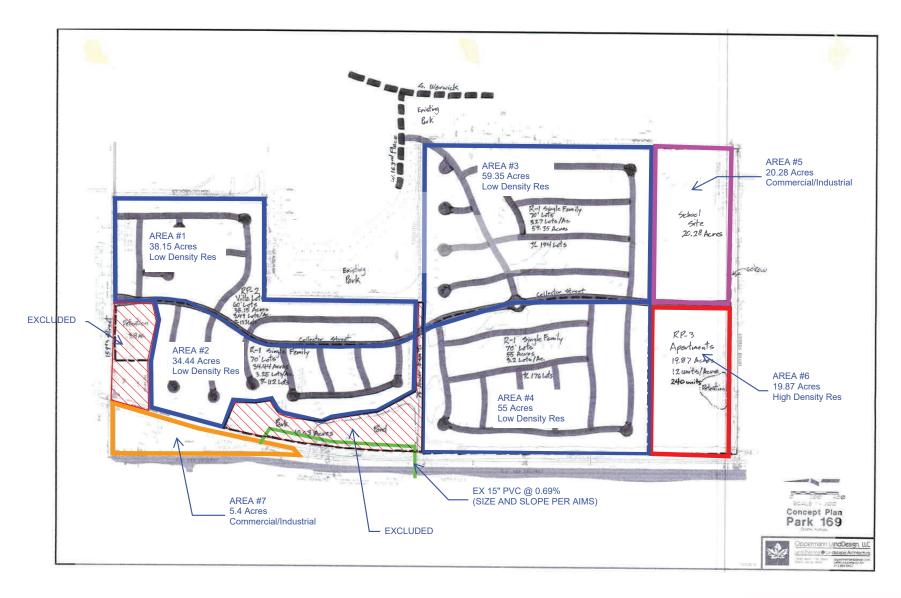

485-8732

ds@reececommercial.com

## SEC 159TH & HWY 169, OLATHE, KS 66061

PROPERTY INFORMATION

PRICE \$35,000 per acre

ACRES 245+/- Acres

**ZONING** Currently PEC-3 (planned light industrial)

Plan is to rezone to Single Family

**TERRAIN** Gently rolling open terrain

**SCHOOLS** See Attached School District Map

**WATER** 12"main along 159th St., extension needed along border of 167th St.

**SEWER** 15" main along west side of the property. See Sewer Map

GAS 4" main along 159th St. ends at NE corner of property

**DEMOGRAPHICS** 

| 2020                 | 1 MILE   | 3 MILES  | 5 MILES  |
|----------------------|----------|----------|----------|
| POPULATION           | 2,973    | 50,237   | 123,090  |
| MED HOUSEHOLD INCOME | \$94,771 | \$87,105 | \$88,847 |



#### **LAND PLAN**





#### **SEWER MAP**

#### 159th St & 169 Hwy Sanitary Sewers





## **AERIAL**





#### **MAPS**

## **SCHOOL DISTRICT MAP**