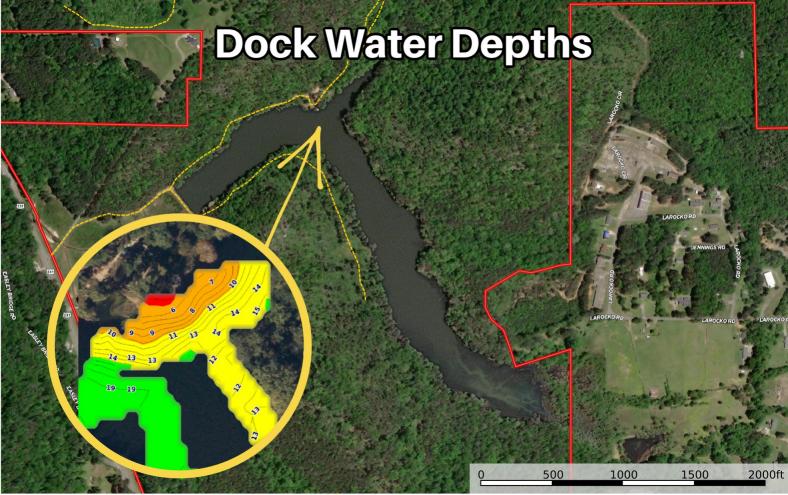

## AlabamaLandAgent.com

Land • Farms • Lake Property

**Chad Camp** 205-478-4974

Oneonta, AL GPS 33.970224, -86.490807

Whited Lake Farm - 568+/- Acres Reminiscent of the Smokey Mountains but right in Blount County, AL. 30+/-Acre Private Lake with Cabin Sites along the Lake or build on the ridges of Sand Mountain for Magnificent Lake and Mountain Views. Only 1 Hour from Birmingham. Lake is approximately 3,600 Ft. Long from end to end with 300-400 Widths from shoreline to shoreline at various points. Approximately maximum depths of 24 feet and 5 feet deep at the Pier. This could be your Dream Lake or like Ray Scott's famous Legacy Lake to fish for Large Mouth Bass. Property fronts 3 different paved roads Highway 231, Ebell Road & Palisades Parkway) at 4 locations. Property is just down the street from famous Palisades Park. 1+/- Acre Pond. Miles of trails to ride horses or atv's. Beautiful hardwood and plenty of deer activity. Seller will not divided but could easily be divided among family, friends or developers. Multi Generational opportunity to build the family compound with multiple homesteads locations and farming opportunities for growing crops, fruit orchards or raising farm animals. Ther AlabamaLandAgent.com you can find old pecan trees and peach trees. Over 40+/- acres of open pasture land that could be farmed with opportunity to additional 70+/- acres. County CO-OP is just 15 minutes away. Stock Yard in St. Clair is only 30 Minutes from the property. Water Sport opportunities include fishing, water skiing, jetski, wave runner, canoeing and kayaking. This could make a great addition to Palisades Park for a RV Camp ground, Church or Business Retreat Camp. See Garmin Depth Levels along most of the lake are available in the Brochure. Property includes a