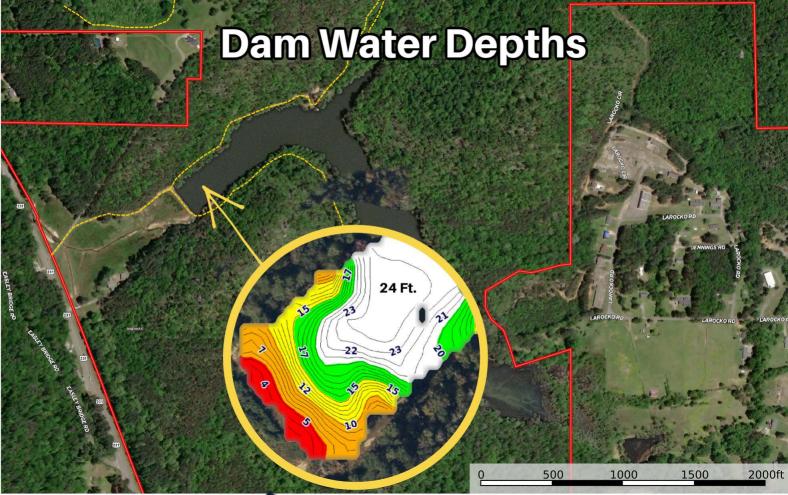

## AlabamaLandAgent.com

Land • Farms • Lake Property

**Chad Camp** 205-478-4974

Oneonta, AL GPS 33.970224, -86.490807

Whited Lake Farm - 568+/- Acres Reminiscent of the Smokey Mountains but right in Blount County, AL. 30+/-Acre Private Lake with Cabin Sites along the Lake or build on the ridges of Sand Mountain for Magnificent Lake and Mountain Views. Only 1 Hour from Birmingham. Lake is approximately 3,600 Ft. Long from end to end with 300-400 Widths from shoreline to shoreline at various points. Approximately maximum depths of 24 feet and 5 feet deep at the Pier. This could be your Dream Lake or like Ray Scott's famous Legacy Lake to fish for Large Mouth Bass. Property fronts 3 different paved roads Highway 231, Ebell Road & Palisades Parkway) at 4 locations. Property is just down the street from famous Palisades Park. 1+/- Acre Pond. Miles of trails to ride horses or atv's. Beautiful hardwood and plenty of deer activity. Seller will not divided but could easily be divided among family, friends or developers. Multi Generational opportunity to build the family compound with multiple homesteads locations and farming opportunities for growing crops, fruit orchards or raising farm animals. Ther AlabamaLandAgent.com you can find old pecan trees and peach trees. Over 40+/- acres of open pasture land that could be farmed with opportunity to additional 70+/- acres. County CO-OP is just 15 minutes away. Stock Yard in St. Clair is only 30 Minutes from the property. Water Sport opportunities include fishing, water skiing, jetski, wave runner, canoeing and kayaking. This could make a great addition to Palisades Park for a RV Camp ground, Church or Business Retreat Camp. See Garmin Depth Levels along most of the lake are available in the Brochure. Property includes a