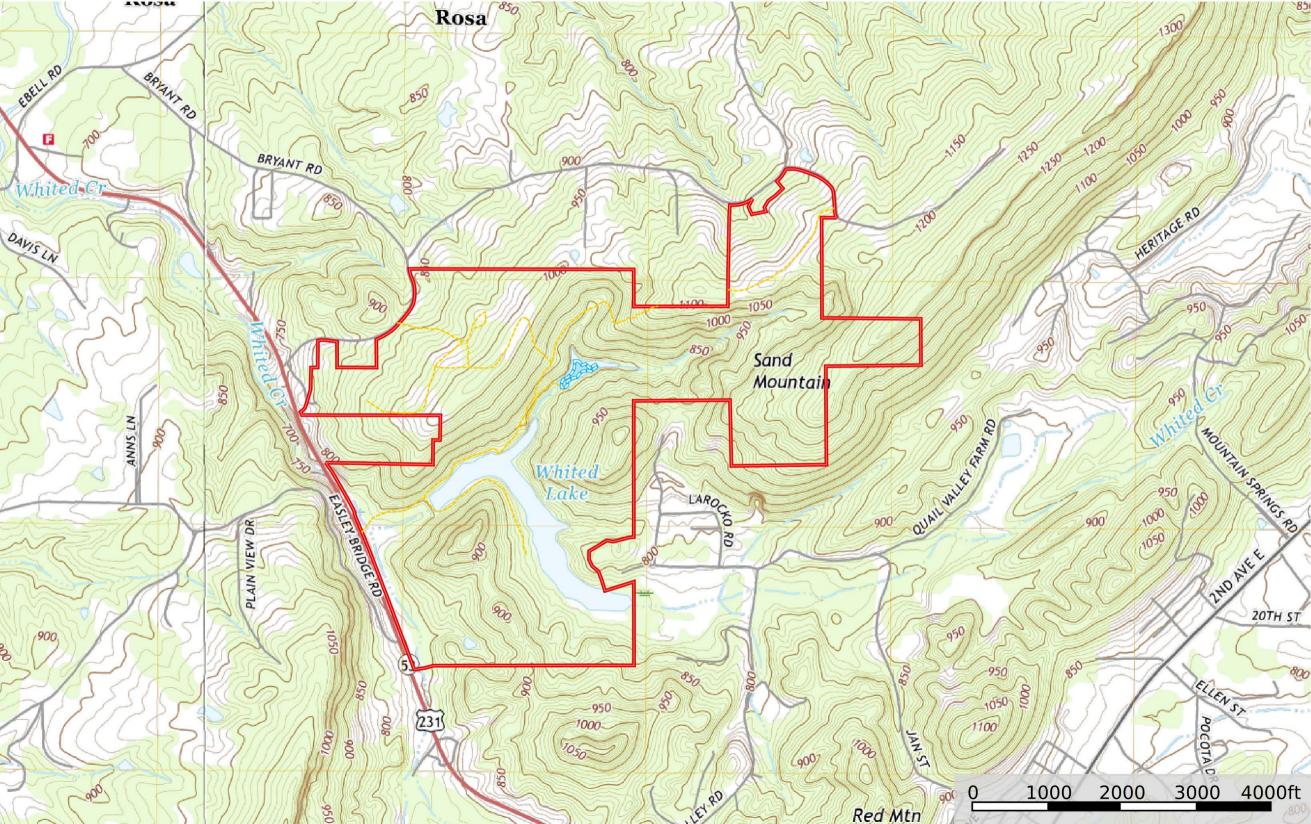

## AlabamaLandAgent.com

Land • Farms • Lake Property

**Chad Camp** 205-478-4974

Oneonta, AL GPS 33.970224, -86.490807

Whited Lake Farm - 568+/- Acres Reminiscent of the Smokey Mountains but right in Blount County, AL. 30+/-Acre Private Lake with Cabin Sites along the Lake or build on the ridges of Sand Mountain for Magnificent Lake and Mountain Views. Only 1 Hour from Birmingham. Lake is approximately 3,600 Ft. Long from end to end with 300-400 Widths from shoreline to shoreline at various points. Approximately maximum depths of 24 feet and 5 feet deep at the Pier. This could be your Dream Lake or like Ray Scott's famous Legacy Lake to fish for Large Mouth Bass. Property fronts 3 different paved roads Highway 231, Ebell Road & Palisades Parkway) at 4 locations. Property is just down the street from famous Palisades Park. 1+/- Acre Pond. Miles of trails to ride horses or atv's. Beautiful hardwood and plenty of deer activity. Seller will not divided but could easily be divided among family, friends or developers. Multi Generational opportunity to build the family compound with multiple homesteads locations and farming opportunities for growing crops, fruit orchards or raising farm animals. Ther AlabamaLandAgent.com you can find old pecan trees and peach trees. Over 40+/- acres of open pasture land that could be farmed with opportunity to additional 70+/- acres. County CO-OP is just 15 minutes away. Stock Yard in St. Clair is only 30 Minutes from the property. Water Sport opportunities include fishing, water skiing, jetski, wave runner, canoeing and kayaking. This could make a great addition to Palisades Park for a RV Camp ground, Church or Business Retreat Camp. See Garmin Depth Levels along most of the lake are available in the Brochure. Property includes a