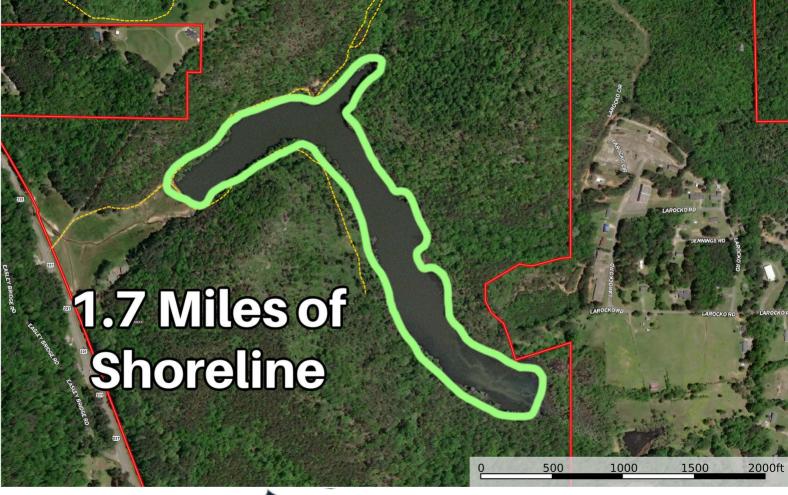

## AlabamaLandAgent.com

Land • Farms • Lake Property

**Chad Camp** 205-478-4974

Oneonta, AL GPS 33.970224, -86.490807

Whited Lake Farm - 568+/- Acres Reminiscent of the Smokey Mountains but right in Blount County, AL. 30+/-Acre Private Lake with Cabin Sites along the Lake or build on the ridges of Sand Mountain for Magnificent Lake and Mountain Views. Only 1 Hour from Birmingham. Lake is approximately 3,600 Ft. Long from end to end with 300-400 Widths from shoreline to shoreline at various points. Approximately maximum depths of 24 feet and 5 feet deep at the Pier. This could be your Dream Lake or like Ray Scott's famous Legacy Lake to fish for Large Mouth Bass. Property fronts 3 different paved roads Highway 231, Ebell Road & Palisades Parkway) at 4 locations. Property is just down the street from famous Palisades Park. 1+/- Acre Pond. Miles of trails to ride horses or atv's. Beautiful hardwood and plenty of deer activity. Seller will not divided but could easily be divided among family, friends or developers. Multi Generational opportunity to build the family compound with multiple homesteads locations and farming opportunities for growing crops, fruit orchards or raising farm animals. Ther AlabamaLandAgent.com you can find old pecan trees and peach trees. Over 40+/- acres of open pasture land that could be farmed with opportunity to additional 70+/- acres. County CO-OP is just 15 minutes away. Stock Yard in St. Clair is only 30 Minutes from the property. Water Sport opportunities include fishing, water skiing, jetski, wave runner, canoeing and kayaking. This could make a great addition to Palisades Park for a RV Camp ground, Church or Business Retreat Camp. See Garmin Depth Levels along most of the lake are available in the Brochure. Property includes a