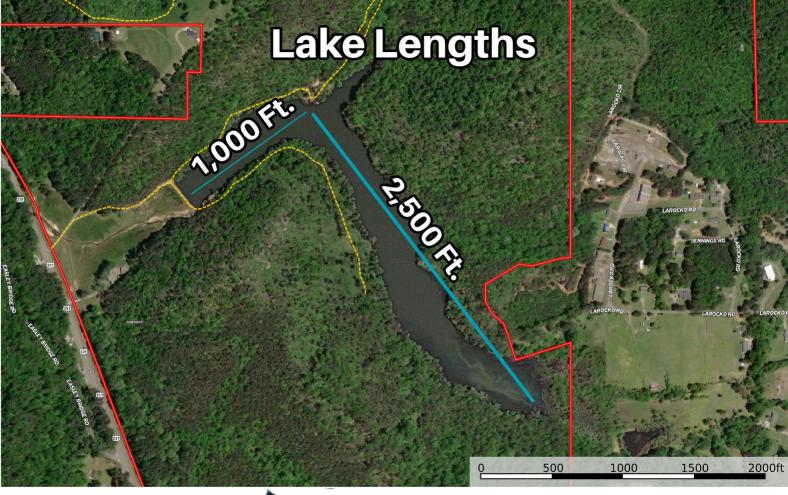

## AlabamaLandAgent.com

Land • Farms • Lake Property

**Chad Camp** 205-478-4974

Oneonta, AL GPS 33.970224, -86.490807

Whited Lake Farm - 568+/- Acres Reminiscent of the Smokey Mountains but right in Blount County, AL. 30+/-Acre Private Lake with Cabin Sites along the Lake or build on the ridges of Sand Mountain for Magnificent Lake and Mountain Views. Only 1 Hour from Birmingham. Lake is approximately 3,600 Ft. Long from end to end with 300-400 Widths from shoreline to shoreline at various points. Approximately maximum depths of 24 feet and 5 feet deep at the Pier. This could be your Dream Lake or like Ray Scott's famous Legacy Lake to fish for Large Mouth Bass. Property fronts 3 different paved roads Highway 231, Ebell Road & Palisades Parkway) at 4 locations. Property is just down the street from famous Palisades Park. 1+/- Acre Pond. Miles of trails to ride horses or atv's. Beautiful hardwood and plenty of deer activity. Seller will not divided but could easily be divided among family, friends or developers. Multi Generational opportunity to build the family compound with multiple homesteads locations and farming opportunities for growing crops, fruit orchards or raising farm animals. Ther AlabamaLandAgent.com you can find old pecan trees and peach trees. Over 40+/- acres of open pasture land that could be farmed with opportunity to additional 70+/- acres. County CO-OP is just 15 minutes away. Stock Yard in St. Clair is only 30 Minutes from the property. Water Sport opportunities include fishing, water skiing, jetski, wave runner, canoeing and kayaking. This could make a great addition to Palisades Park for a RV Camp ground, Church or Business Retreat Camp. See Garmin Depth Levels along most of the lake are available in the Brochure. Property includes a