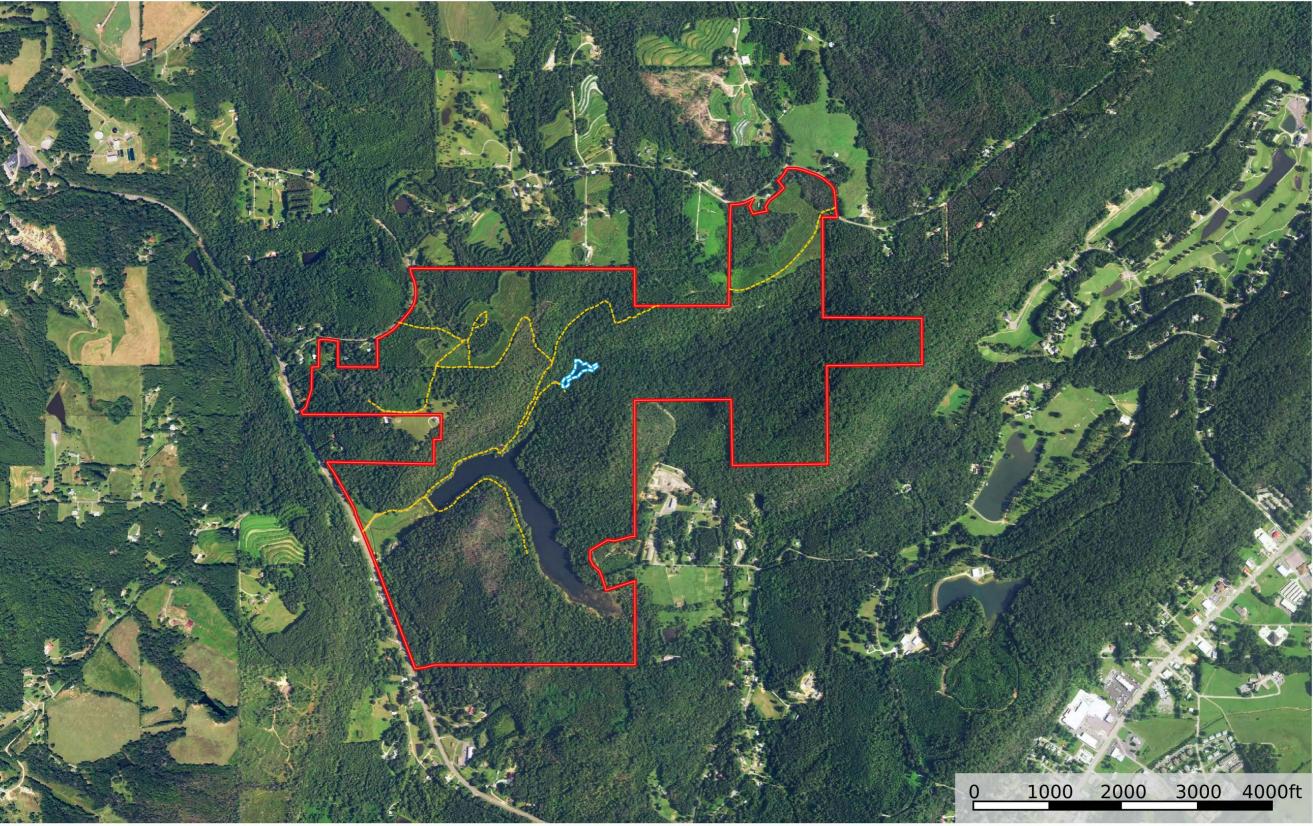

## AlabamaLandAgent.com

Land • Farms • Lake Property

**Chad Camp** 205-478-4974

Oneonta, AL GPS 33.970224, -86.490807

Whited Lake Farm - 568+/- Acres Reminiscent of the Smokey Mountains but right in Blount County, AL. 30+/-Acre Private Lake with Cabin Sites along the Lake or build on the ridges of Sand Mountain for Magnificent Lake and Mountain Views. Only 1 Hour from Birmingham. Lake is approximately 3,600 Ft. Long from end to end with 300-400 Widths from shoreline to shoreline at various points. Approximately maximum depths of 24 feet and 5 feet deep at the Pier. This could be your Dream Lake or like Ray Scott's famous Legacy Lake to fish for Large Mouth Bass. Property fronts 3 different paved roads Highway 231, Ebell Road & Palisades Parkway) at 4 locations. Property is just down the street from famous Palisades Park. 1+/- Acre Pond. Miles of trails to ride horses or atv's. Beautiful hardwood and plenty of deer activity. Seller will not divided but could easily be divided among family, friends or developers. Multi Generational opportunity to build the family compound with multiple homesteads locations and farming opportunities for growing crops, fruit orchards or raising farm animals. Ther AlabamaLandAgent.com you can find old pecan trees and peach trees. Over 40+/- acres of open pasture land that could be farmed with opportunity to additional 70+/- acres. County CO-OP is just 15 minutes away. Stock Yard in St. Clair is only 30 Minutes from the property. Water Sport opportunities include fishing, water skiing, jetski, wave runner, canoeing and kayaking. This could make a great addition to Palisades Park for a RV Camp ground, Church or Business Retreat Camp. See Garmin Depth Levels along most of the lake are available in the Brochure. Property includes a