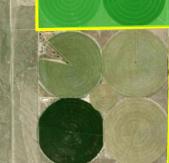

- <image>
  - 5,260-acre hay farm located west of Snowville, Utah (Box Elder County)
    - ±3,765 acres under 36 Zimmatic pivots—offered in parts
      - Cedar Mountain West: 22 pivots irrigating ±2,179 acres from seven deep wells
      - Cedar Mountain East: 14 pivots irrigating ±1,556 acres from three deep wells
  - Enormous water rights for up to ±13,055 acre-feet/year
  - Water rights and water systems are all connected, allowing flexibility to use water from any well on any field.
  - Growing alfalfa, orchard grass, timothy hay, and oats
  - Improvements include three homes, large hay barns, storage buildings, shops, grain silos, etc.

#### www.highlandranches.com

Burley / Twin Falls

Snowville / Tremonton

Cedar Mountain West ±3,155 acres (±2,179 under pivot) \$12,250,000 Cedar Mountain East ±2,105 acres (±1,556 under pivot) \$4,950,000