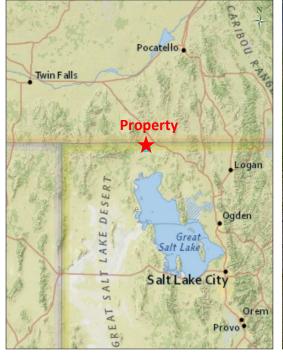

- <image>
  - 5,260-acre hay farm located west of Snowville, Utah (Box Elder County)
    - ±3,765 acres under 36 Zimmatic pivots—offered in parts
      - Cedar Mountain West: 22 pivots irrigating ±2,179 acres from seven deep wells
      - Cedar Mountain East: 14 pivots irrigating ±1,556 acres from three deep wells
  - Enormous water rights for up to ±13,055 acre-feet/year
  - Water rights and water systems are all connected, allowing flexibility to use water from any well on any field.
  - Growing alfalfa, orchard grass, timothy hay, and oats
  - Improvements include three homes, large hay barns, storage buildings, shops, grain silos, etc.

## 5,260 acres (±3,765 irrigated) in Box Elder County, Utah

Curlew Valley