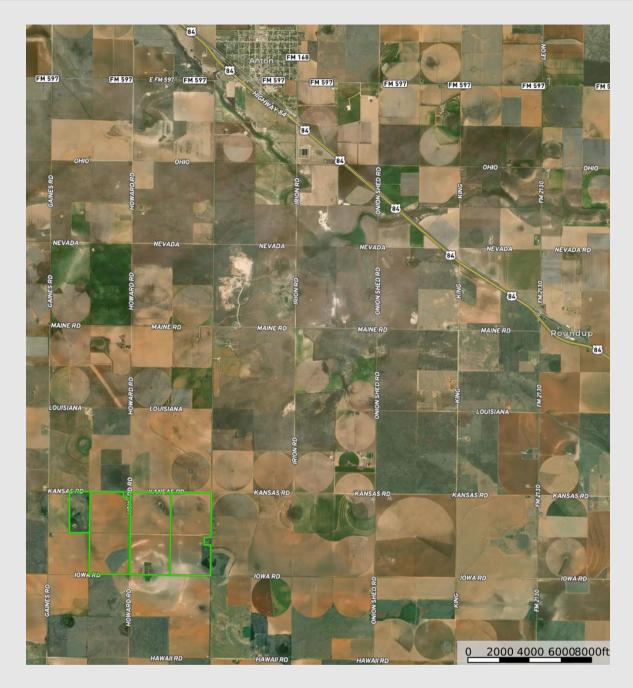

# 1042± Acres Hockley County

ANTON, TX \$2,196,525.58 (\$2,107.99/ACRE)

We are extremely honored to have earned the exclusive listing of this contiguous farm in Northern Hockley County. This farm features roughly 1,042+/- acres of productive dry and irrigated farmland in total, with over 1,000 of the acres sharing one border. Consecutive farmland is becoming increasingly difficult to find, not to mention an operation as turnkey and well managed as this one. Given the quality of land, amenities provided, and excellent stewardship that the owners have exercised over the years, this property is truly a must see.

### TOTAL ACRES: 1042±

## 1042± Acres Hockley County | Anton, TX

txrealestategroup.com|jude@txrealestategroup.com|806-801-2030

### 1042± Acres Hockley County | Anton, TX