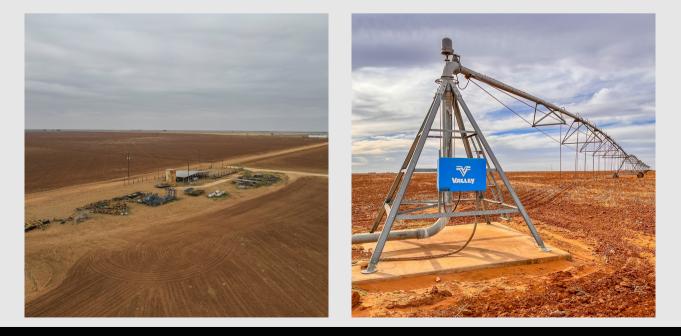

### **IRRIGATED ACREAGE**: 381<sup>±</sup> Acres, according to the FSA Office

PIVOTS: Cover 488.11± Acres

- 1st Valley nozzled at 375gpm, 16lbs PSI
- 2nd Valley nozzled at 250gpm, 15lbs PSI
- 3rd Valley nozzled at 440gpm, 28lbs PSI
- Zimmatic nozzled at 370gpm, 16lbs PSI

WELL COUNT: 20 active Wells, all tied