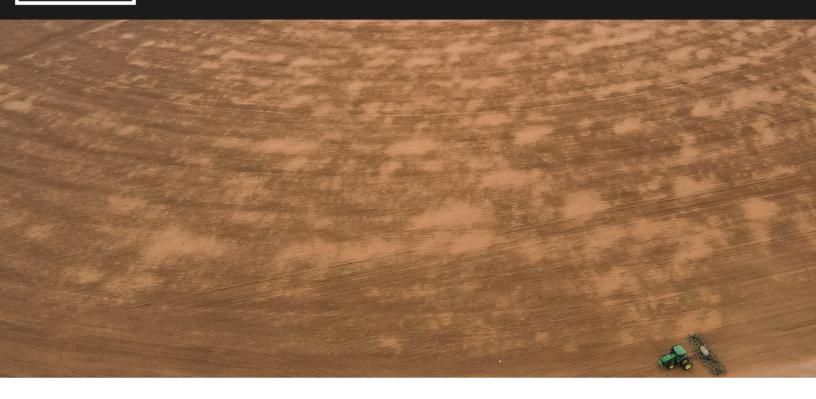

# 1042± Acres Hockley County

ANTON, TX \$2,196,525.58 (\$2,107.99/ACRE)

We are extremely honored to have earned the exclusive listing of this contiguous farm in Northern Hockley County. This farm features roughly 1,042+/- acres of productive dry and irrigated farmland in total, with over 1,000 of the acres sharing one border. Consecutive farmland is becoming increasingly difficult to find, not to mention an operation as turnkey and well managed as this one. Given the quality of land, amenities provided, and excellent stewardship that the owners have exercised over the years, this property is truly a must see.

### TOTAL ACRES: 1042±