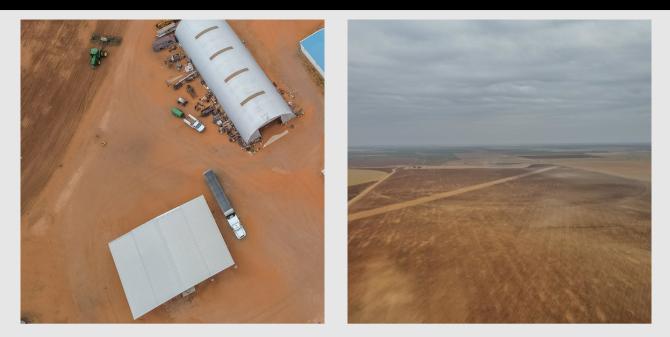

### STRUCTURES:

- One Barn
  - 55'x150'
- 4200 SF Covered Parking for Farm Equipment

**Price Per Acre: \$2,107.99** 

**Total Asking Price:** \$2,196,525.58