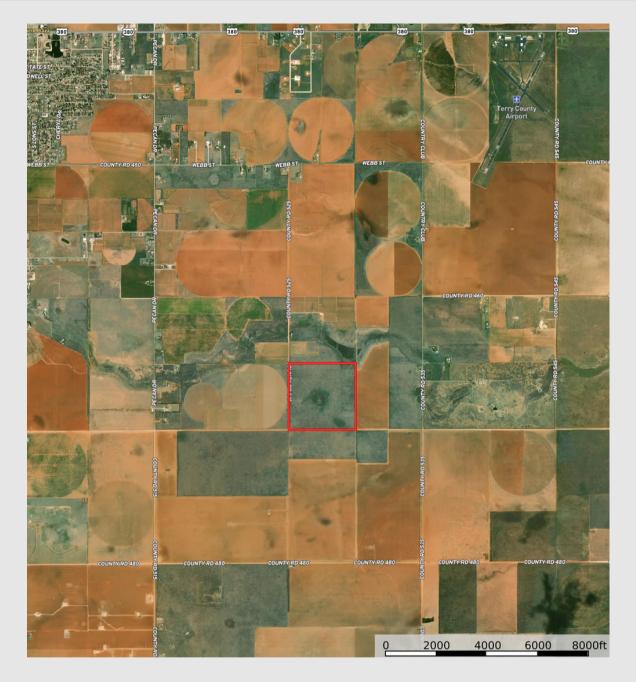

### 160± Acres Terry County | Brownfield, TX

TOTAL ACRES: 160±

**LOCATION:** The farm is located roughly 3.5 miles East of Brownfield, South of HWY 380, and around 2 miles Southwest of the airport in Brownfield on County Road 525.

**WATER:** No wells are currently on the property, however there are irrigated farms to the North and East.

**SOIL:** The property is predominantly Arvana sandy loam (86%), with 1-3% slopes throughout. Amarillo fine sandy loam covers another 24% of the land, with 0-1% slopes found in these areas.