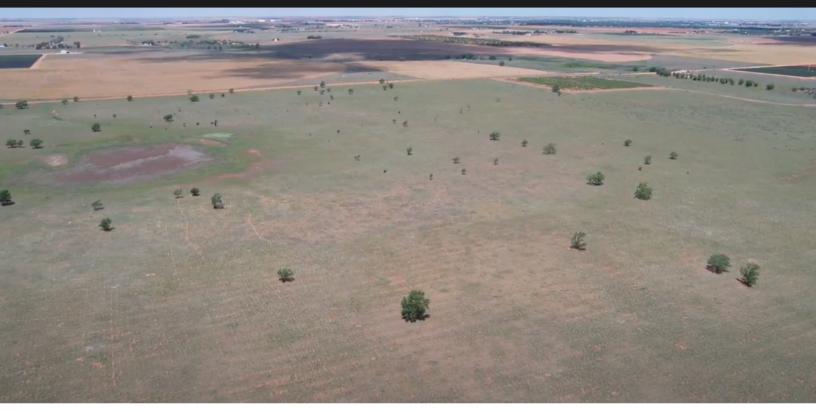

# 160± Acres CRP Terry County

BROWNFIELD, TX \$400,000 (\$2500/ACRE)

We are pleased to present the exclusive listing of this 160+/-acre CRP tract in Terry County. This could be a great opportunity for either a homesite with great views and scenery, or a chance to have a piece of property to potentially develop into productive farmland, or keep in its current CRP program status.

### 160± Acres Terry County | Brownfield, TX

TOTAL ACRES: 160±

**LOCATION:** The farm is located roughly 3.5 miles East of Brownfield, South of HWY 380, and around 2 miles Southwest of the airport in Brownfield on County Road 525.

**CRP:** The farm entered the CRP (Conservation Reserve Program) a year ago, and would be inexpensive potentially to break out if the buyer chooses to do so.

**IMPROVEMENTS:** There are no improvements on the farm currently.