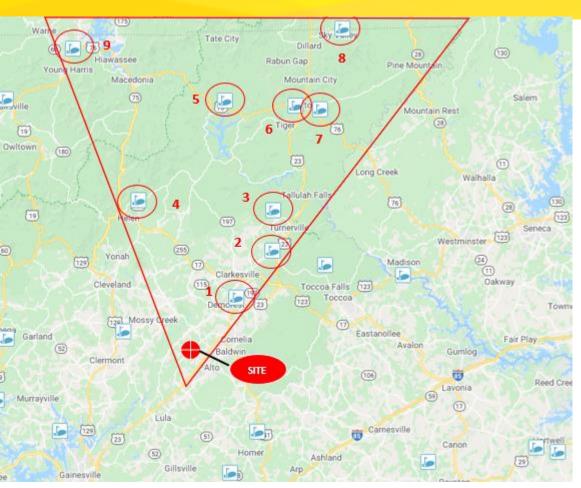

## RECREATION NEARBY OPPORTUNITIES

#### 9 North GA Golf Courses Within Easy Reach

- 1. Piedmont G.C., Demorest
- 2. Apple Mountain G.C., Clarkesville
- 3. The Orchard G.C., Clarkesville
- 4. Innsbruck G.C., Helen
- 5. The Waterfall C.C., Clayton
- 6. Rabun G.C., Clayton
- 7. Kingswood G.C., Clayton
- 8. Sky Valley G.C., Sky Valley
- 9. Brasstown Valley G.C., Young Harris

#### Also Nearby:

- Lake Lanier
- Lake Burton
- · Lake Rabun
- · Lake Seed
- Lake Hartwell