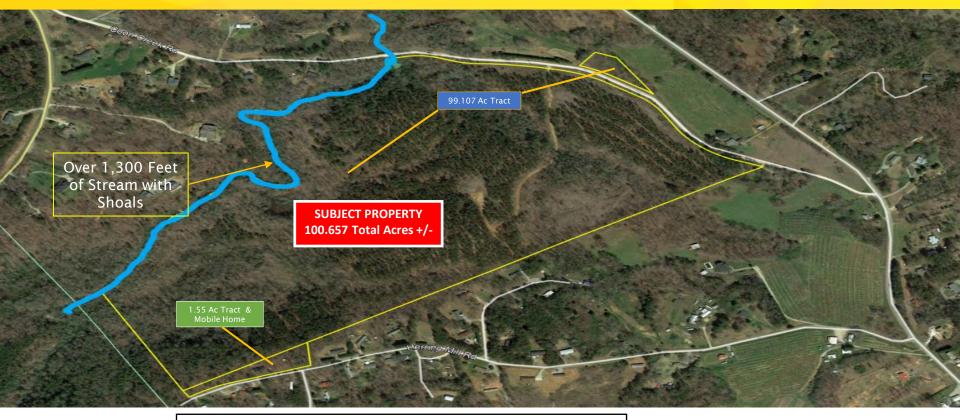

### 100.657 TOTAL ACRES +/- FOR SALE

Habersham County, GA

Coon Creek Road, Alto GA 30510

- Includes Tax Parcels 028 019 (99.107 Ac) & 028 027A (1.55 Ac)
- Includes mobile home with \$500/month income

#### FOR PRICING DETAILS:

Contact Listing Agent, Chris Braswell @ 678-617-1294

- One property boundary has over 1,300' of stream+/- with shoals
- Mountain Views
- · Property has site for small lake
- Close to GA 365 but secluded
- Includes mobile home with \$500/ month income
- Multiple access points

770.718.5101 Cbraswell@nortoncommercial.com

For Details Contact:

Chris Braswell

NORTON
Commercial Acreage Group, LLC

Coon Creek Road, Alto GA 30510

STREAM WITH SHOALS, MOUNTAIN VIEWS, TIMBERLAND IDEAL FOR: HUNTING, MOUNTAIN HOME, FAMILY RETREAT, CAMPGROUND