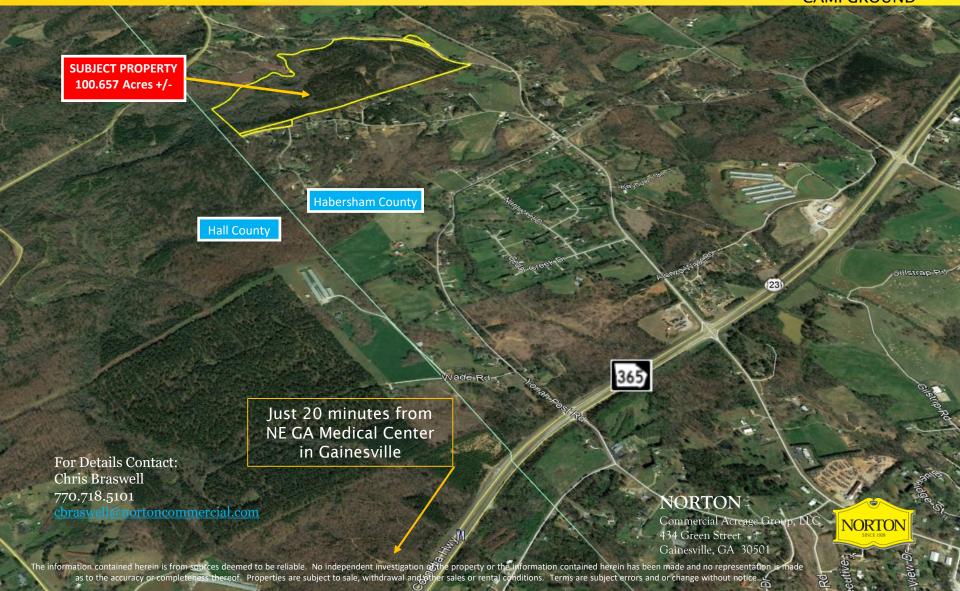

### Habersham County, GA

Coon Creek Road, Alto GA 30510

**GREAT LOCATION -**Secluded yet Accessible Via **GA 365** 

#### **Approximate Drive Times:**

- Atlanta: 1 Hour
- Gainesville: 20 Minutes
- Cornelia, Demorest & Clarkesville: 15 Minutes
- · Highlands, NC: 1 Hour

For Details Contact: Chris Braswell 770.718.5101

cbraswell@nortoncommercial.com