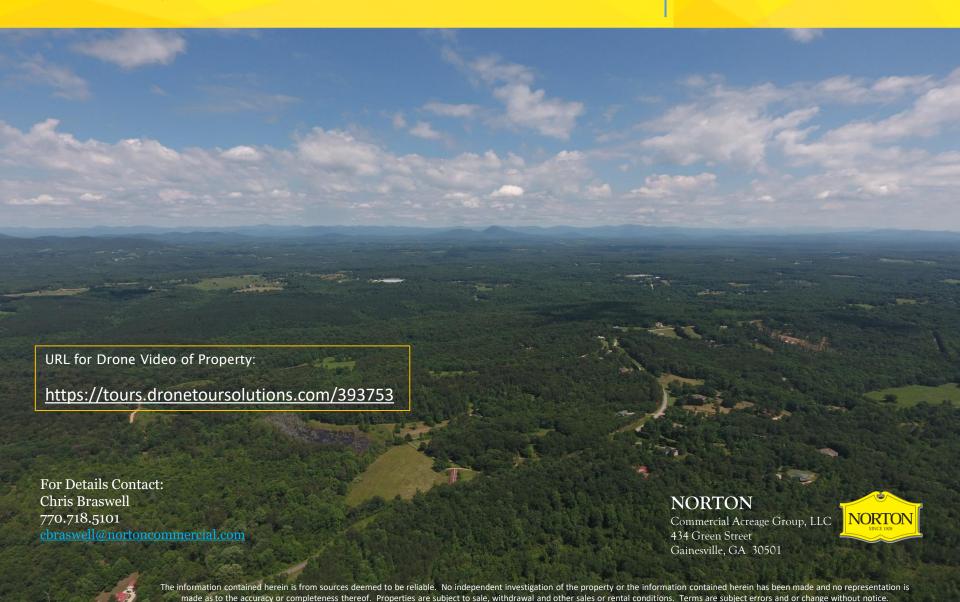

Coon Creek Road, Alto GA 30510

MOUNTAINS
TOUCHING THE
SKY

### 100.657 TOTAL ACRES +/- FOR SALE

Habersham County, GA

Coon Creek Road, Alto GA 30510

- Includes Tax Parcels 028 019 (99.107 Ac) & 028 027A (1.55 Ac)
- Includes mobile home with \$500/month income

770.718.5101 Cbraswell@nortoncommercial.com

For Details Contact:

Chris Braswell

NORTON
Commercial Acreage Group, LLC

Coon Creek Road, Alto GA 30510

STREAM WITH SHOALS, MOUNTAIN VIEWS, TIMBERLAND IDEAL FOR: HUNTING, MOUNTAIN HOME, FAMILY RETREAT, CAMPGROUND