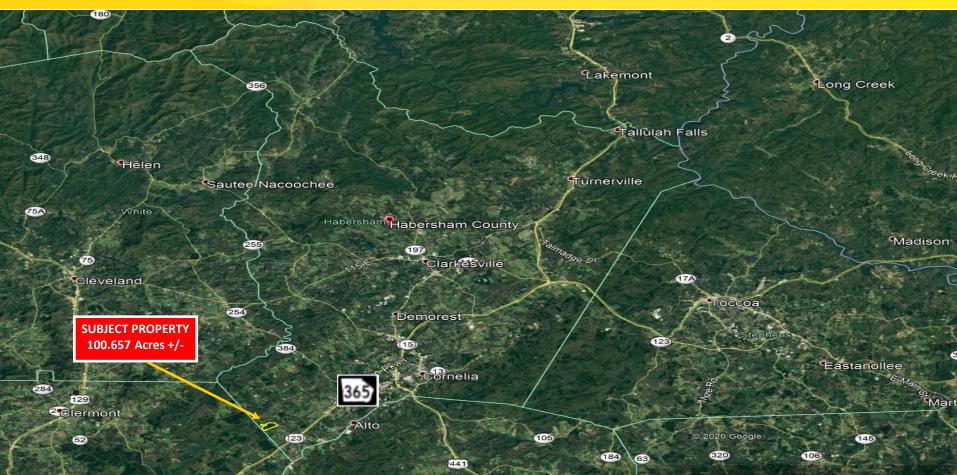

### Habersham County, GA

Coon Creek Road, Alto GA 30510

**GREAT LOCATION -**Secluded yet Accessible Via **GA 365** 

#### **Approximate Drive Times:**

- Atlanta: 1 Hour
- Gainesville: 20 Minutes
- Cornelia, Demorest & Clarkesville: 15 Minutes
- · Highlands, NC: 1 Hour

For Details Contact: Chris Braswell 770.718.5101

cbraswell@nortoncommercial.com