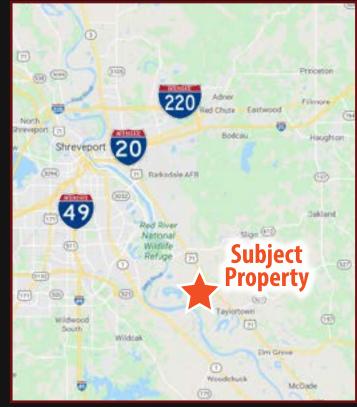

## SOUTH BOSSIER DEVELOPMENT OPPORTUNITY

HIGHWAY 71, BOSSIER CITY, 71112

- +/- 167 acres
- 1/2 mile south of Red River Marina
- Just north of Taylortown
- 1.2 miles of frontage along southern end of the future Bossier Parkway Extension (right of way has been purchased)
- \$7,500/acre
- SELLER TO RESERVE ALL MINERAL RIGHTS
- More information online: https://www.land.com/listing/17167959