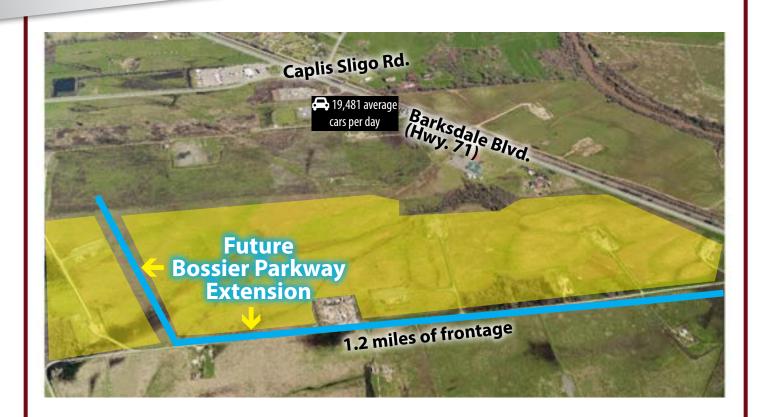

## SOUTH BOSSIER DEVELOPMENT OPPORTUNITY

HIGHWAY 71, BOSSIER CITY, 71112

- +/- 167 acres
- 1/2 mile south of Red River Marina
- Just north of Taylortown
- 1.2 miles of frontage along southern end of the future Bossier Parkway Extension (right of way has been purchased)
- \$7,500/acre
- SELLER TO RESERVE ALL MINERAL RIGHTS
- More information online: https://www.land.com/listing/17167959