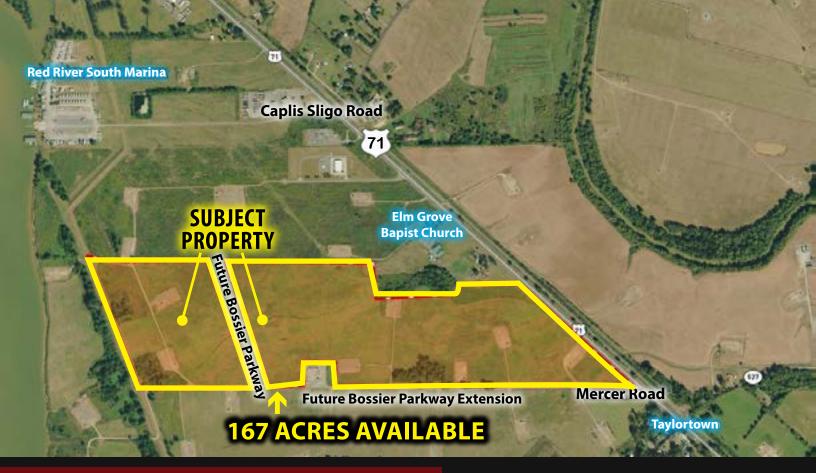

## SOUTH BOSSIER DEVELOPMENT OPPORTUNITY

HIGHWAY 71, BOSSIER CITY, 71112

- +/- 167 acres
- 1/2 mile south of Red River Marina
- Just north of Taylortown
- 1.2 miles of frontage along southern end of the future Bossier Parkway Extension (right of way has been purchased)
- \$7,500/acre
- SELLER TO RESERVE ALL MINERAL RIGHTS
- More information online: https://www.land.com/listing/17167959