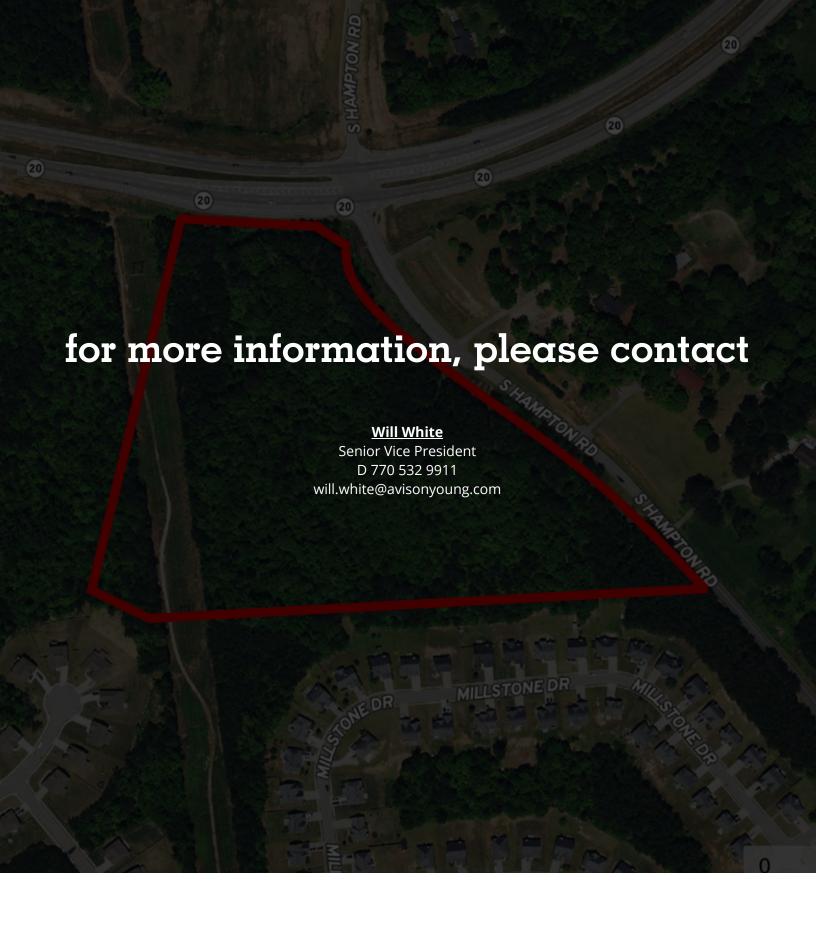

## Land For Sale

South Hampton Road & Highway 20 Hampton, GA 30228

# 13.19 +/- C2 Zoned Acres

### **Offering Summary**

| Sale Price:    | \$799,000   |
|----------------|-------------|
| Lot Size:      | 13.19 Acres |
| Zoning:        | C2          |
| Traffic Count: | 16,500      |

#### **Property Highlights**

- Adjacent to a new 250 residential home development
- Ideal for retail or office development
- All utilities available to site
- Flexible zoning
- High exposure location
- Strong growth area
- Less than 5 miles from Atlanta Motor Speedway
- 23 miles to Hartsfield-Jackson Airport
- Seller may do some owner financing
- Motivated seller