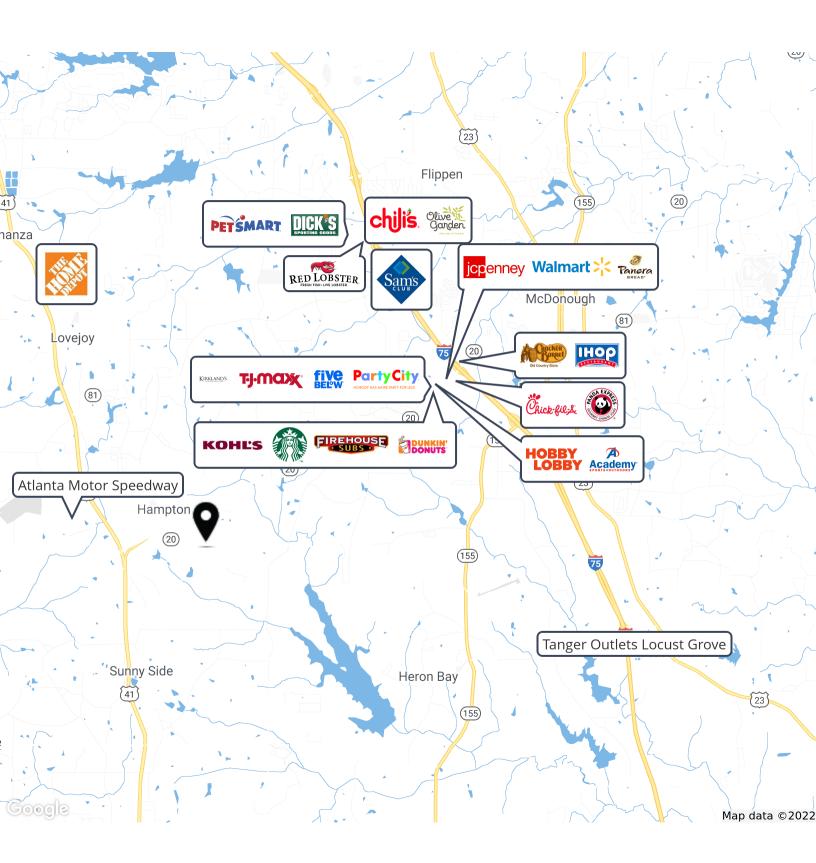

#### **Property Highlights**

- Adjacent to a new 250 residential home development
- Ideal for retail or office development
- All utilities available to site
- Flexible zoning
- High exposure location
- Strong growth area
- Less than 5 miles from Atlanta Motor Speedway
- 23 miles to Hartsfield-Jackson Airport
- Seller may do some owner financing
- Motivated seller