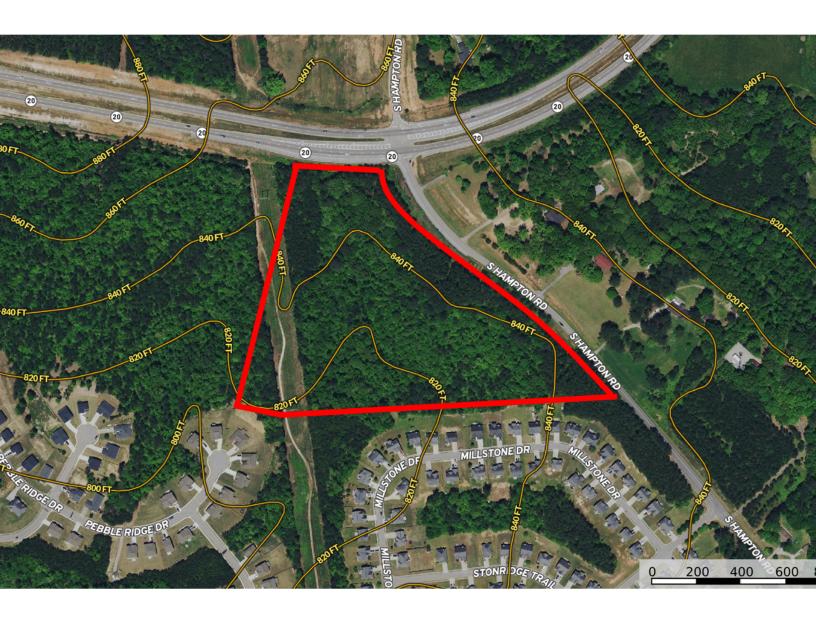

## Land For Sale

South Hampton Road & Highway 20 Hampton, GA 30228

# 13.19 +/- C2 Zoned Acres

### **Offering Summary**

| Sale Price:    | \$799,000   |
|----------------|-------------|
| Lot Size:      | 13.19 Acres |
| Zoning:        | C2          |
| Traffic Count: | 16,500      |