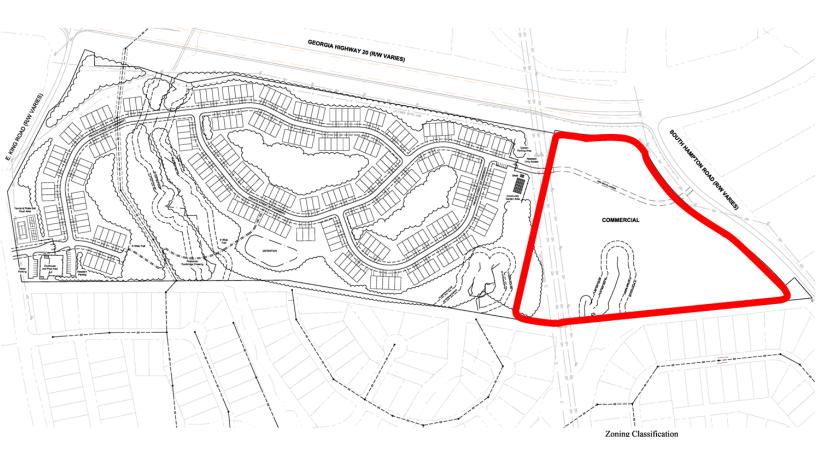

#### **Property Highlights**

- Adjacent to a new 250 residential home development
- Ideal for retail or office development
- All utilities available to site
- Flexible zoning
- High exposure location
- Strong growth area
- Less than 5 miles from Atlanta Motor Speedway
- 23 miles to Hartsfield-Jackson Airport
- Seller may do some owner financing
- Motivated seller