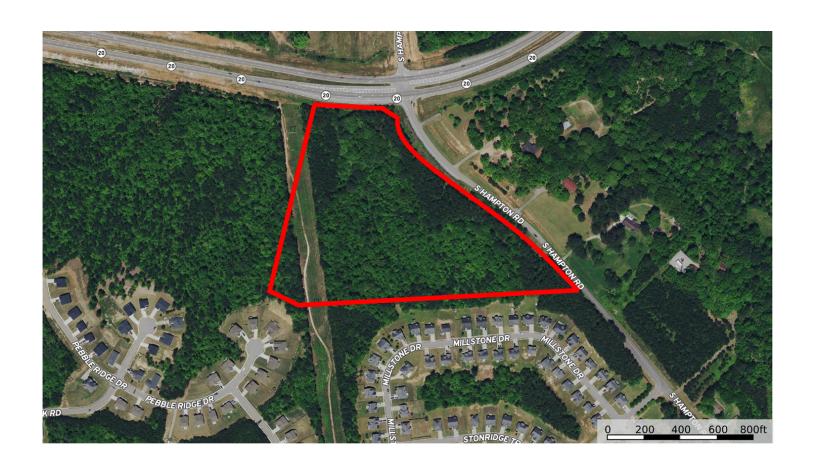

## Land For Sale

South Hampton Road & Highway 20 Hampton, GA 30228

# 13.19 +/- C2 Zoned Acres

### **Offering Summary**

| Sale Price:    | \$799,000   |
|----------------|-------------|
| Lot Size:      | 13.19 Acres |
| Zoning:        | C2          |
| Traffic Count: | 16,500      |

#### **Property Highlights**

- Adjacent to a new 250 residential home development
- Ideal for retail or office development
- All utilities available to site
- Flexible zoning
- High exposure location
- Strong growth area
- Less than 5 miles from Atlanta Motor Speedway
- 23 miles to Hartsfield-Jackson Airport
- Seller may do some owner financing
- Motivated seller