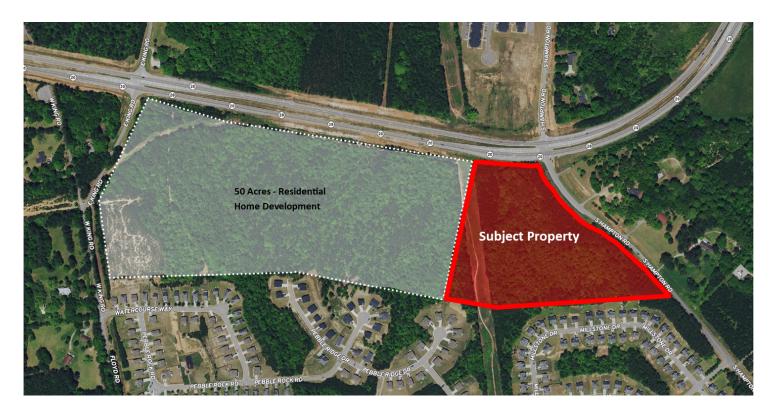

#### **Property Highlights**

- Adjacent to a new 250 residential home development
- Ideal for retail or office development
- All utilities available to site
- Flexible zoning
- High exposure location
- Strong growth area
- Less than 5 miles from Atlanta Motor Speedway
- 23 miles to Hartsfield-Jackson Airport
- Seller may do some owner financing
- Motivated seller