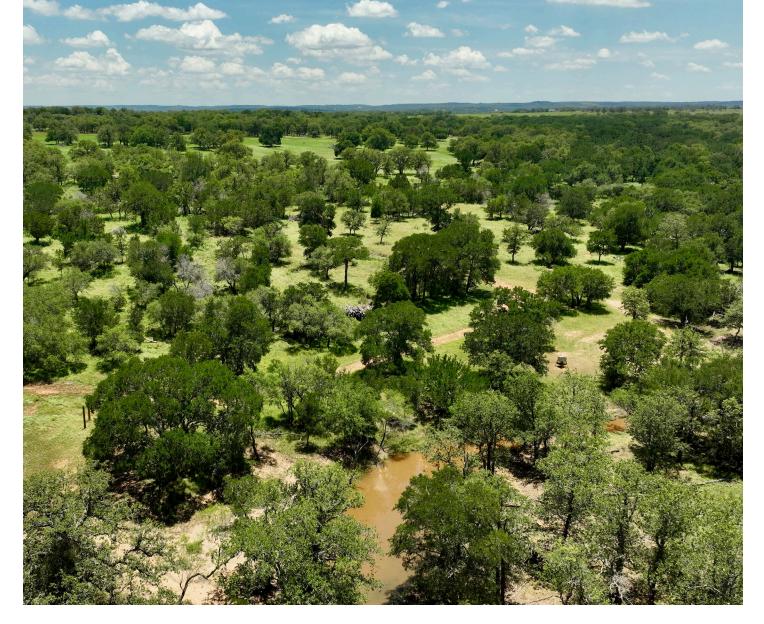

# VEGETATION/TERRAIN

The land is level and usable with good soils and a great mix of wooded areas to open pasture. Upon entering the property, you are welcomed through the natural curtain of the  $10\pm$  acre peach orchard. There are two nice coastal fields that offer generous hay production, and plenty of healthy hardwoods throughout the ranch.

#### 46.35 ± ACRES GILLESPIE COUNTY 640 LUCKENBACH ROAD LUCKENBACH, TEXAS

The ranch boasts  $540\pm$  feet of frontage along Luckenbach Road and is 0.5 miles south of Hwy 290, 5 miles west of Stonewall, 14 miles east of Fredericksburg and 3 miles to Luckenbach.