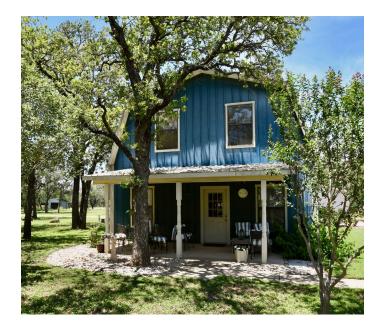

#### IMPROVEMENTS

The main house is a nice 2,800 square foot rock home with 3 bedrooms and 2.5 baths and welcoming, open floor plan. Set back from the main road to ensure privacy, the front porch offers enchanting views of the peach orchard while the back porch offers total seclusion set against the wooded back portion of the ranch. Next to the main house is an 1,600 square foot 4-bedroom, 3.5 bath guesthouse that is currently being utilized as a B&B / rental cabin to provide supplemental income for the owners. There is a functional barn and workshop with living quarters, as well.