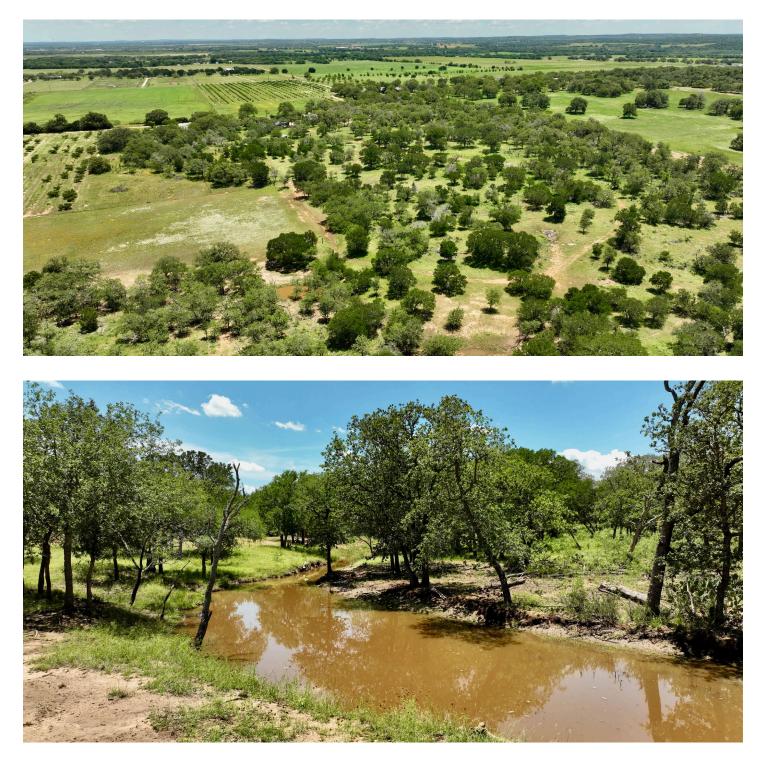

# VEGETATION/TERRAIN

The land is level and usable with good soils and a great mix of wooded areas to open pasture. Upon entering the property, you are welcomed through the natural curtain of the  $10\pm$  acre peach orchard. There are two nice coastal fields that offer generous hay production, and plenty of healthy hardwoods throughout the ranch.

## WATER

One water well, which yields  $100 \pm$  GPM, services the improvements and orchard. There is a seasonal creek that meanders through the west side of the ranch and feeds a small pond.

#### 46.35 ± ACRES GILLESPIE COUNTY 640 LUCKENBACH ROAD LUCKENBACH, TEXAS

The ranch boasts  $540\pm$  feet of frontage along Luckenbach Road and is 0.5 miles south of Hwy 290, 5 miles west of Stonewall, 14 miles east of Fredericksburg and 3 miles to Luckenbach.