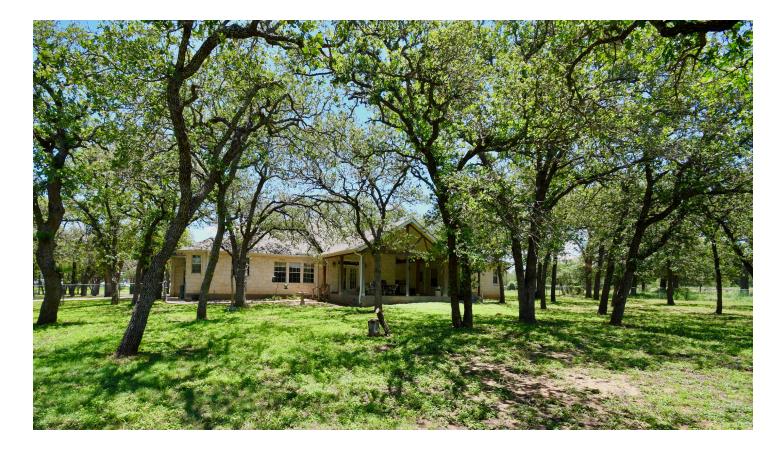

#### IMPROVEMENTS

The main house is a nice 2,800 square foot rock home with 3 bedrooms and 2.5 baths and welcoming, open floor plan. Set back from the main road to ensure privacy, the front porch offers enchanting views of the peach orchard while the back porch offers total seclusion set against the wooded back portion of the ranch. Next to the main house is an 1,600 square foot 4-bedroom, 3.5 bath guesthouse that is currently being utilized as a B&B / rental cabin to provide supplemental income for the owners. There is a functional barn and workshop with living quarters, as well.