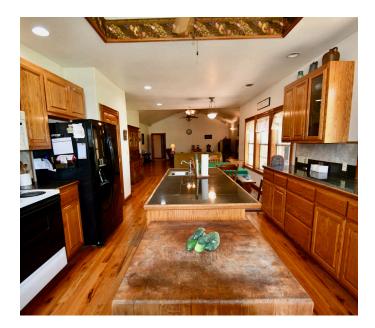

#### IMPROVEMENTS

The main house is a nice 2,800 square foot rock home with 3 bedrooms and 2.5 baths and welcoming, open floor plan. Set back from the main road to ensure privacy, the front porch offers enchanting views of the peach orchard while the back porch offers total seclusion set against the wooded back portion of the ranch. Next to the main house is an 1,600 square foot 4-bedroom, 3.5 bath guesthouse that is currently being utilized as a B&B / rental cabin to provide supplemental income for the owners. There is a functional barn and workshop with living quarters, as well.