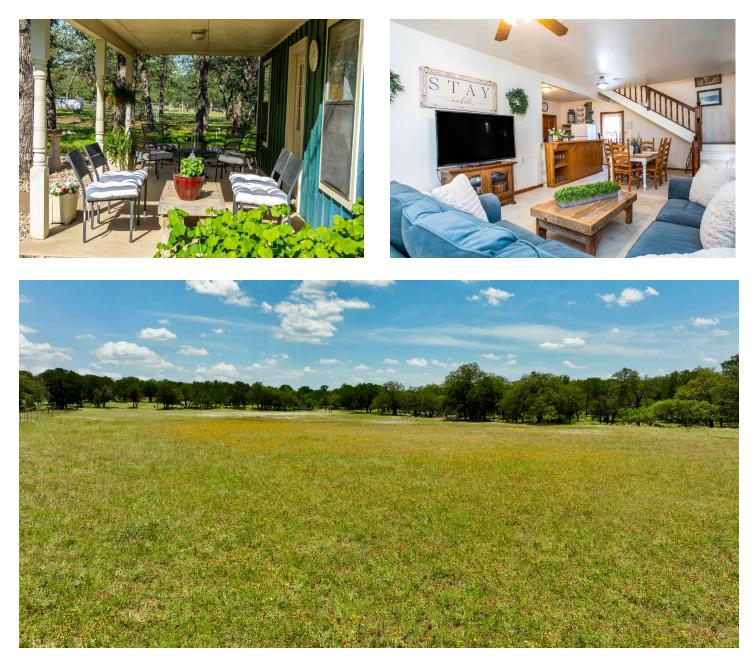

#### IMPROVEMENTS

The main house is a nice 2,800 square foot rock home with 3 bedrooms and 2.5 baths and welcoming, open floor plan. Set back from the main road to ensure privacy, the front porch offers enchanting views of the peach orchard while the back porch offers total seclusion set against the wooded back portion of the ranch. Next to the main house is an 1,600 square foot 4-bedroom, 3.5 bath guesthouse that is currently being utilized as a B&B / rental cabin to provide supplemental income for the owners. There is a functional barn and workshop with living quarters, as well.

# VEGETATION/TERRAIN

The land is level and usable with good soils and a great mix of wooded areas to open pasture. Upon entering the property, you are welcomed through the natural curtain of the  $10\pm$  acre peach orchard. There are two nice coastal fields that offer generous hay production, and plenty of healthy hardwoods throughout the ranch.