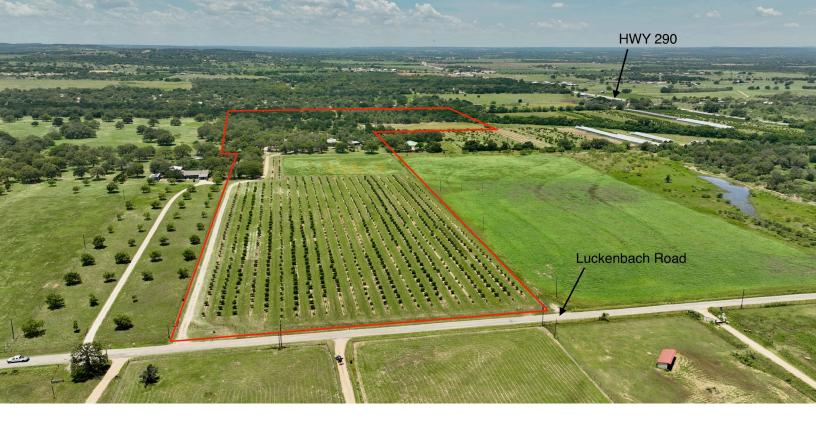

#### DESCRIPTION

Luckenbach Road Ranch is ideally located 0.5 miles south of Hwy 290 in the heart of the rapidly growing "wine corridor" between Fredericksburg and Stonewall. Its proximity to Fredericksburg provides a variety of opportunities, from the tremendous commercial development potential this property could serve to the investor, or the end-user looking to live in close proximity to Fredericksburg and its many amenities.

# VEGETATION/TERRAIN

The land is level and usable with good soils and a great mix of wooded areas to open pasture. Upon entering the property, you are welcomed through the natural curtain of the  $10\pm$  acre peach orchard. There are two nice coastal fields that offer generous hay production, and plenty of healthy hardwoods throughout the ranch.

#### 46.35 ± ACRES GILLESPIE COUNTY 640 LUCKENBACH ROAD LUCKENBACH, TEXAS

The ranch boasts  $540\pm$  feet of frontage along Luckenbach Road and is 0.5 miles south of Hwy 290, 5 miles west of Stonewall, 14 miles east of Fredericksburg and 3 miles to Luckenbach.