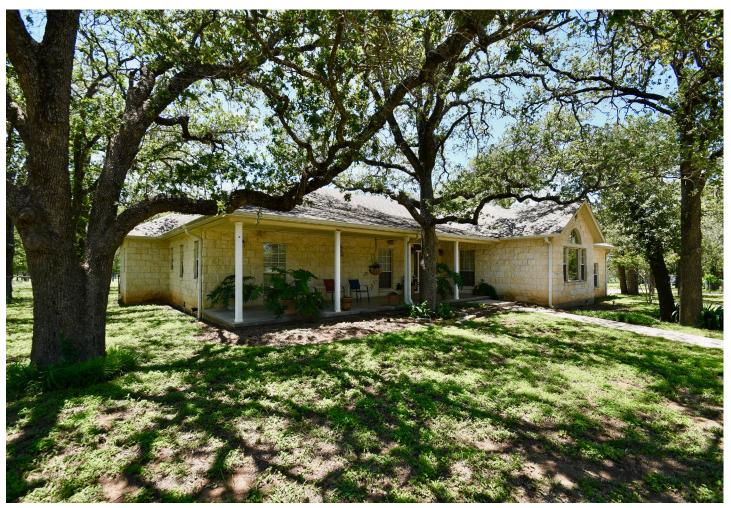

#### IMPROVEMENTS

The main house is a nice 2,800 square foot rock home with 3 bedrooms and 2.5 baths and welcoming, open floor plan. Set back from the main road to ensure privacy, the front porch offers enchanting views of the peach orchard while the back porch offers total seclusion set against the wooded back portion of the ranch. Next to the main house is an 1,600 square foot 4-bedroom, 3.5 bath guesthouse that is currently being utilized as a B&B / rental cabin to provide supplemental income for the owners. There is a functional barn and workshop with living quarters, as well.