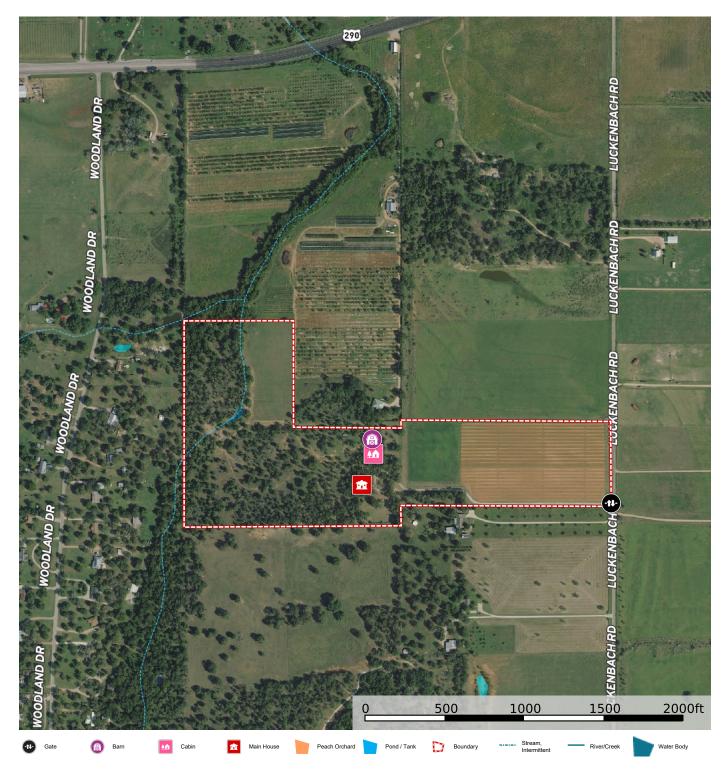

#### IMPROVEMENTS

The main house is a nice 2,800 square foot rock home with 3 bedrooms and 2.5 baths and welcoming, open floor plan. Set back from the main road to ensure privacy, the front porch offers enchanting views of the peach orchard while the back porch offers total seclusion set against the wooded back portion of the ranch. Next to the main house is an 1,600 square foot 4-bedroom, 3.5 bath guesthouse that is currently being utilized as a B&B / rental cabin to provide supplemental income for the owners. There is a functional barn and workshop with living quarters, as well.

## WATER

One water well, which yields  $100 \pm$  GPM, services the improvements and orchard. There is a seasonal creek that meanders through the west side of the ranch and feeds a small pond.

# VEGETATION/TERRAIN

The land is level and usable with good soils and a great mix of wooded areas to open pasture. Upon entering the property, you are welcomed through the natural curtain of the  $10\pm$  acre peach orchard. There are two nice coastal fields that offer generous hay production, and plenty of healthy hardwoods throughout the ranch.

#### 46.35 ± ACRES GILLESPIE COUNTY 640 LUCKENBACH ROAD LUCKENBACH, TEXAS

The ranch boasts  $540\pm$  feet of frontage along Luckenbach Road and is 0.5 miles south of Hwy 290, 5 miles west of Stonewall, 14 miles east of Fredericksburg and 3 miles to Luckenbach.