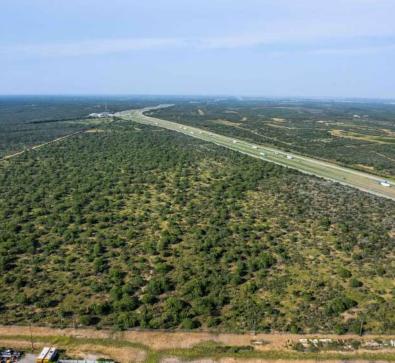

## COMMERCIAL/ DEVELOPEMENT ACREAGE

150± ACRES | FRIO COUNTY, TX

Introducing a remarkable commercial property located just off I-35, boasting an expansive 150 acres of land. This prime location offers exceptional visibility and accessibility, with an impressive 3,700 feet of I-35 frontage road. Situated just south of the Hwy 57 and I-35 split, this property is conveniently positioned 40 miles south of San Antonio and only 8 miles north of Pearsall. One notable advantage of this property is its agricultural exemption, providing potential tax benefits. With its versatile zoning and extensive acreage, this property is perfect for a wide range of commercial endeavors.

150± ACRES
COMMERCIAL/ DEVELOPMENT POTENTIAL
3,700± FT OF I-35 FRONTAGE
POWER AVAILABLE
JUST SOUTH OF THE I-35 & HWY 57 SPLIT
AG EXEMPT
VERSATILE ZONING
40 MILES SOUTH OF SAN ANTONIO
8 MILES NORTH OF PEARSALL
12 MILES SOUTH OF DEVINE