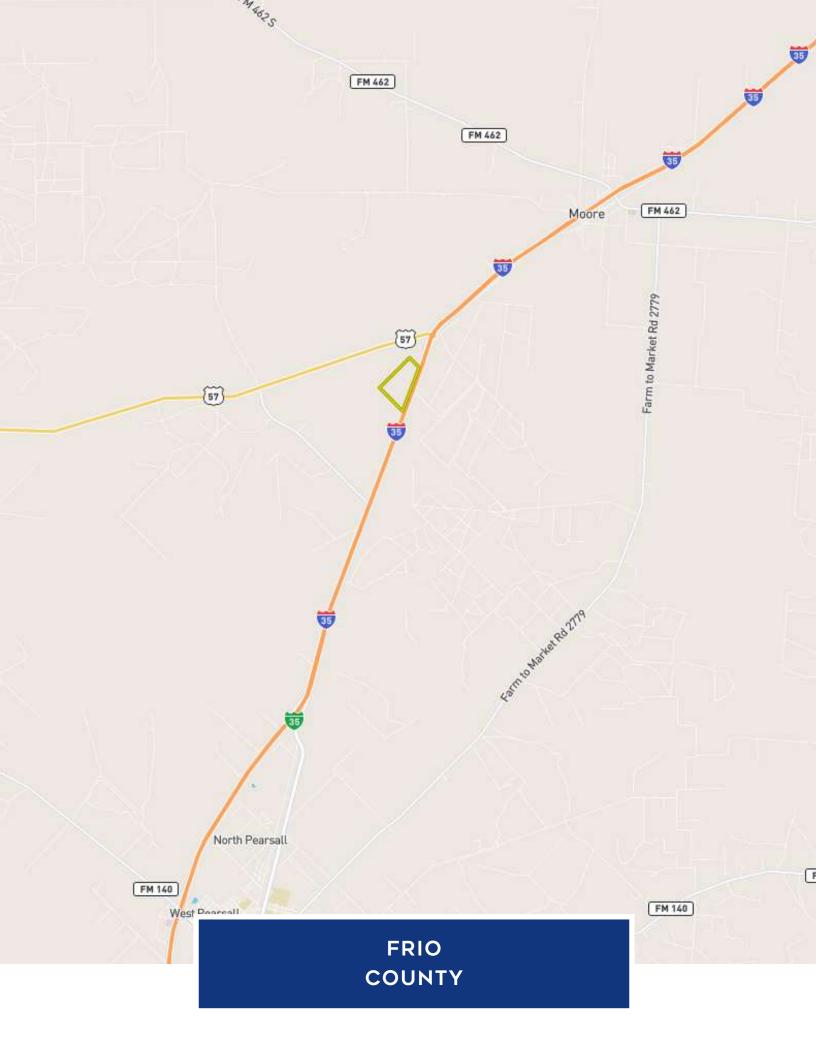

## COMMERCIAL/ DEVELOPEMENT ACREAGE

150± ACRES | FRIO COUNTY, TX

Introducing a remarkable commercial property located just off I-35, boasting an expansive 150 acres of land. This prime location offers exceptional visibility and accessibility, with an impressive 3,700 feet of I-35 frontage road. Situated just south of the Hwy 57 and I-35 split, this property is conveniently positioned 40 miles south of San Antonio and only 8 miles north of Pearsall. One notable advantage of this property is its agricultural exemption, providing potential tax benefits. With its versatile zoning and extensive acreage, this property is perfect for a wide range of commercial endeavors.

150± ACRES
COMMERCIAL/ DEVELOPMENT POTENTIAL
3,700± FT OF I-35 FRONTAGE
POWER AVAILABLE
JUST SOUTH OF THE I-35 & HWY 57 SPLIT
AG EXEMPT
VERSATILE ZONING
40 MILES SOUTH OF SAN ANTONIO
8 MILES NORTH OF PEARSALL
12 MILES SOUTH OF DEVINE