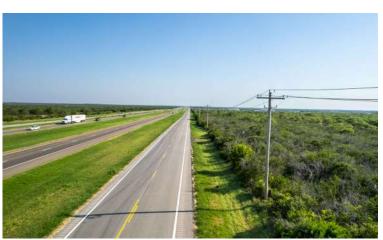

## COMMERCIAL/ DEVELOPEMENT ACREAGE

150± ACRES | FRIO COUNTY, TX

Introducing a remarkable commercial property located just off I-35, boasting an expansive 150 acres of land. This prime location offers exceptional visibility and accessibility, with an impressive 3,700 feet of I-35 frontage road. Situated just south of the Hwy 57 and I-35 split, this property is conveniently positioned 40 miles south of San Antonio and only 8 miles north of Pearsall. One notable advantage of this property is its agricultural exemption, providing potential tax benefits. With its versatile zoning and extensive acreage, this property is perfect for a wide range of commercial endeavors.

150± ACRES
COMMERCIAL/ DEVELOPMENT POTENTIAL
3,700± FT OF I-35 FRONTAGE
POWER AVAILABLE
JUST SOUTH OF THE I-35 & HWY 57 SPLIT
AG EXEMPT
VERSATILE ZONING
40 MILES SOUTH OF SAN ANTONIO
8 MILES NORTH OF PEARSALL
12 MILES SOUTH OF DEVINE