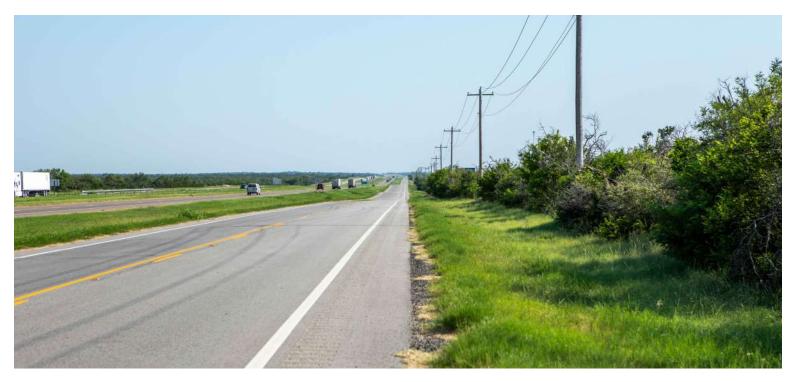

## COMMERCIAL/ DEVELOPEMENT ACREAGE

150± ACRES | FRIO COUNTY, TX

Introducing a remarkable commercial property located just off I-35, boasting an expansive 150 acres of land. This prime location offers exceptional visibility and accessibility, with an impressive 3,700 feet of I-35 frontage road. Situated just south of the Hwy 57 and I-35 split, this property is conveniently positioned 40 miles south of San Antonio and only 8 miles north of Pearsall. One notable advantage of this property is its agricultural exemption, providing potential tax benefits. With its versatile zoning and extensive acreage, this property is perfect for a wide range of commercial endeavors.

150± ACRES
COMMERCIAL/ DEVELOPMENT POTENTIAL
3,700± FT OF I-35 FRONTAGE
POWER AVAILABLE
JUST SOUTH OF THE I-35 & HWY 57 SPLIT
AG EXEMPT
VERSATILE ZONING
40 MILES SOUTH OF SAN ANTONIO
8 MILES NORTH OF PEARSALL
12 MILES SOUTH OF DEVINE