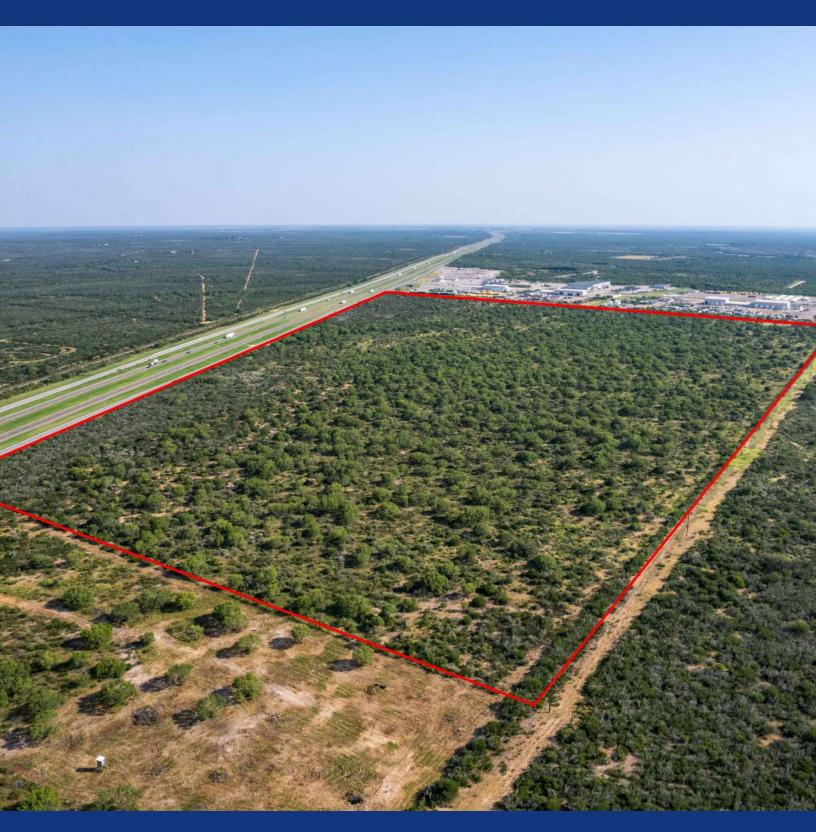

## COMMERCIAL/ DEVELOPEMENT ACREAGE

150± ACRES | FRIO COUNTY, TX

Introducing a remarkable commercial property located just off I-35, boasting an expansive 150 acres of land. This prime location offers exceptional visibility and accessibility, with an impressive 3,700 feet of I-35 frontage road. Situated just south of the Hwy 57 and I-35 split, this property is conveniently positioned 40 miles south of San Antonio and only 8 miles north of Pearsall. One notable advantage of this property is its agricultural exemption, providing potential tax benefits. With its versatile zoning and extensive acreage, this property is perfect for a wide range of commercial endeavors.

150± ACRES
COMMERCIAL/ DEVELOPMENT POTENTIAL
3,700± FT OF I-35 FRONTAGE
POWER AVAILABLE
JUST SOUTH OF THE I-35 & HWY 57 SPLIT
AG EXEMPT
VERSATILE ZONING
40 MILES SOUTH OF SAN ANTONIO
8 MILES NORTH OF PEARSALL
12 MILES SOUTH OF DEVINE