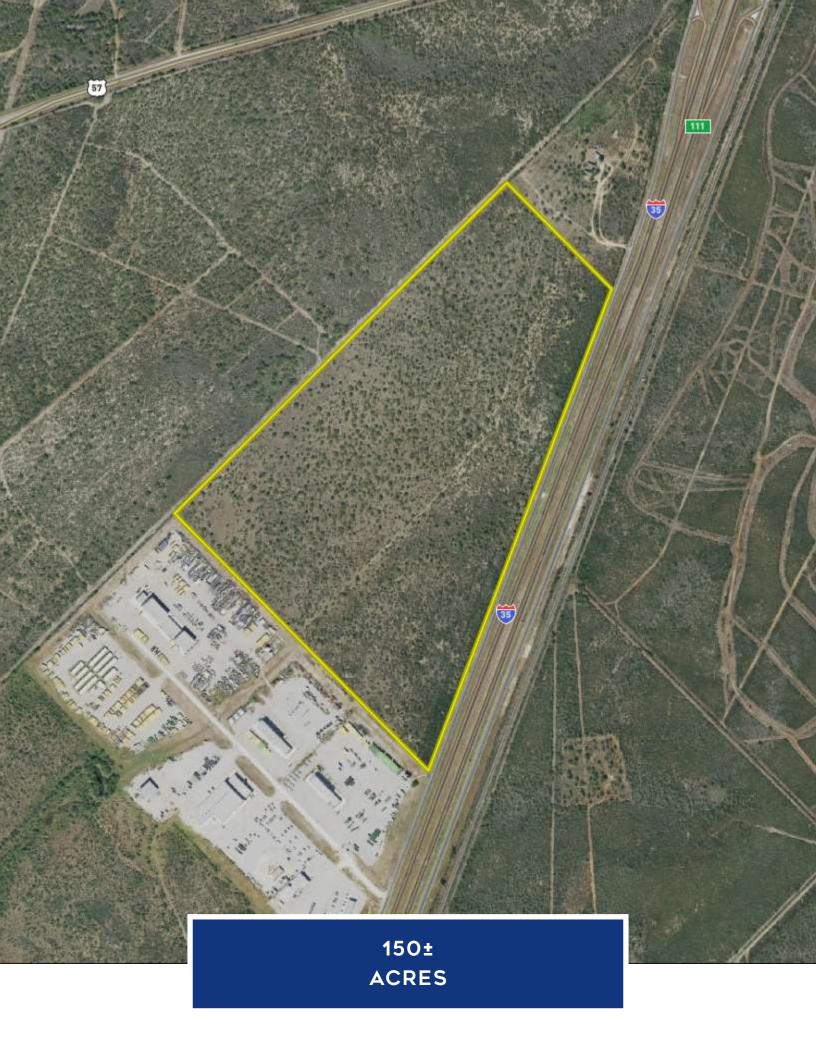

## COMMERCIAL/ DEVELOPEMENT ACREAGE

150± ACRES | FRIO COUNTY, TEXAS

COLDWELL BANKER D'ANN HARPER, REALTORS®
LAND & RANCH

TINDING YOUR HAT

## COMMERCIAL/ DEVELOPEMENT ACREAGE

150± ACRES | FRIO COUNTY, TX

Introducing a remarkable commercial property located just off I-35, boasting an expansive 150 acres of land. This prime location offers exceptional visibility and accessibility, with an impressive 3,700 feet of I-35 frontage road. Situated just south of the Hwy 57 and I-35 split, this property is conveniently positioned 40 miles south of San Antonio and only 8 miles north of Pearsall. One notable advantage of this property is its agricultural exemption, providing potential tax benefits. With its versatile zoning and extensive acreage, this property is perfect for a wide range of commercial endeavors.

150± ACRES
COMMERCIAL/ DEVELOPMENT POTENTIAL
3,700± FT OF I-35 FRONTAGE
POWER AVAILABLE
JUST SOUTH OF THE I-35 & HWY 57 SPLIT
AG EXEMPT
VERSATILE ZONING
40 MILES SOUTH OF SAN ANTONIO
8 MILES NORTH OF PEARSALL
12 MILES SOUTH OF DEVINE