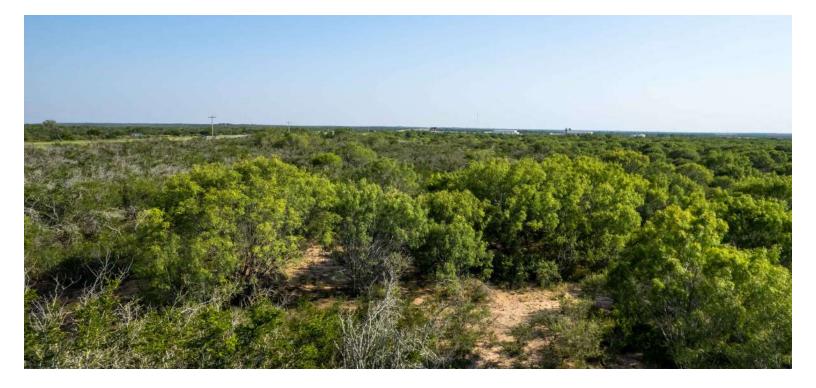

## COMMERCIAL/ DEVELOPEMENT ACREAGE

150± ACRES | FRIO COUNTY, TX

Introducing a remarkable commercial property located just off I-35, boasting an expansive 150 acres of land. This prime location offers exceptional visibility and accessibility, with an impressive 3,700 feet of I-35 frontage road. Situated just south of the Hwy 57 and I-35 split, this property is conveniently positioned 40 miles south of San Antonio and only 8 miles north of Pearsall. One notable advantage of this property is its agricultural exemption, providing potential tax benefits. With its versatile zoning and extensive acreage, this property is perfect for a wide range of commercial endeavors.

150± ACRES
COMMERCIAL/ DEVELOPMENT POTENTIAL
3,700± FT OF I-35 FRONTAGE
POWER AVAILABLE
JUST SOUTH OF THE I-35 & HWY 57 SPLIT
AG EXEMPT
VERSATILE ZONING
40 MILES SOUTH OF SAN ANTONIO
8 MILES NORTH OF PEARSALL
12 MILES SOUTH OF DEVINE