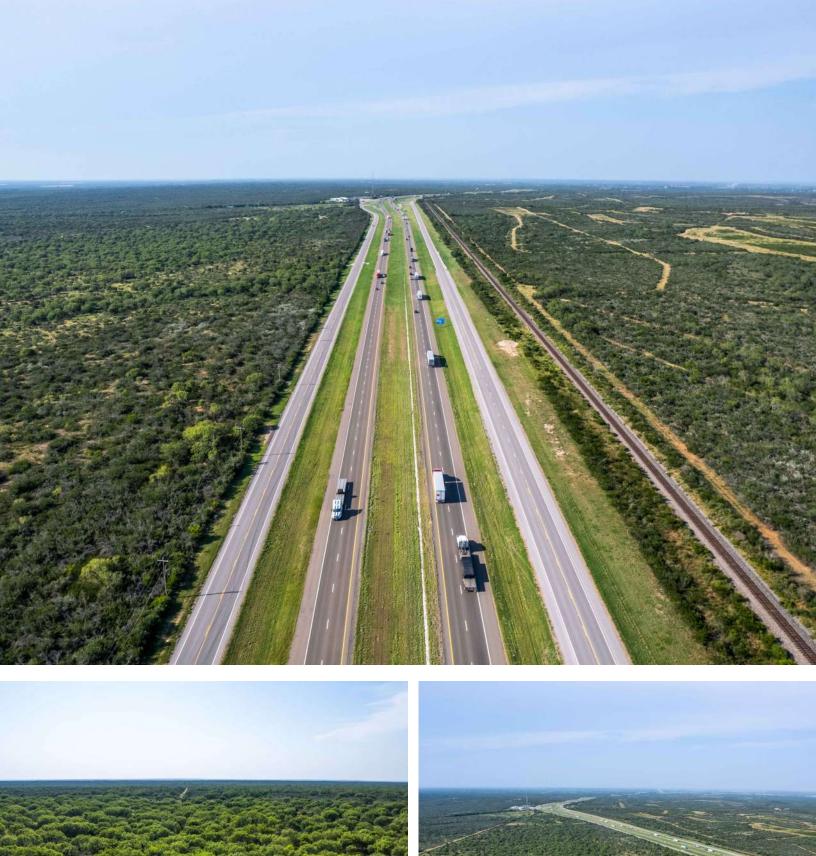

## COMMERCIAL/ DEVELOPEMENT ACREAGE

150± ACRES | FRIO COUNTY, TX

Introducing a remarkable commercial property located just off I-35, boasting an expansive 150 acres of land. This prime location offers exceptional visibility and accessibility, with an impressive 3,700 feet of I-35 frontage road. Situated just south of the Hwy 57 and I-35 split, this property is conveniently positioned 40 miles south of San Antonio and only 8 miles north of Pearsall. One notable advantage of this property is its agricultural exemption, providing potential tax benefits. With its versatile zoning and extensive acreage, this property is perfect for a wide range of commercial endeavors.

150± ACRES
COMMERCIAL/ DEVELOPMENT POTENTIAL
3,700± FT OF I-35 FRONTAGE
POWER AVAILABLE
JUST SOUTH OF THE I-35 & HWY 57 SPLIT
AG EXEMPT
VERSATILE ZONING
40 MILES SOUTH OF SAN ANTONIO
8 MILES NORTH OF PEARSALL
12 MILES SOUTH OF DEVINE