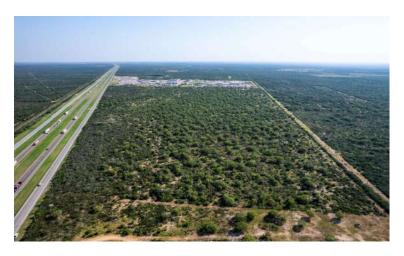

## COMMERCIAL/ DEVELOPEMENT ACREAGE

150± ACRES | FRIO COUNTY, TX

Introducing a remarkable commercial property located just off I-35, boasting an expansive 150 acres of land. This prime location offers exceptional visibility and accessibility, with an impressive 3,700 feet of I-35 frontage road. Situated just south of the Hwy 57 and I-35 split, this property is conveniently positioned 40 miles south of San Antonio and only 8 miles north of Pearsall. One notable advantage of this property is its agricultural exemption, providing potential tax benefits. With its versatile zoning and extensive acreage, this property is perfect for a wide range of commercial endeavors.

150± ACRES
COMMERCIAL/ DEVELOPMENT POTENTIAL
3,700± FT OF I-35 FRONTAGE
POWER AVAILABLE
JUST SOUTH OF THE I-35 & HWY 57 SPLIT
AG EXEMPT
VERSATILE ZONING
40 MILES SOUTH OF SAN ANTONIO
8 MILES NORTH OF PEARSALL
12 MILES SOUTH OF DEVINE