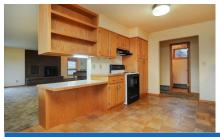

## Highly Desirable Hidden Hills

This Colorado style home is located on 36.09 acres. There are Beautiful mountain views from this heavily treed property. This is a multilevel frame constructed home built in 1983 with 3 bedrooms, 2 1/2 baths and a 2 car oversized attached garage. The primary bedroom/bath is on the main level with a walk out deck to enjoy the quiet and beautiful mountain views. Also on the main level is a large living room with a wood burning fireplace, open dining area, kitchen, sunken "SunRoom" off of the kitchen and an exterior deck. Lots of large windows for sunlight and southern views. The lower level has a large bonus room/family room, 2 bedrooms, 1 full bath, laundry and walk out covered patio off the family room. There is an additional one car detached garage and 2 sheds. The Well is domestic which allows for animals and garden areas. Hidden Hills has no active HOA with all properties in the subdivision having 35 plus acres. The roof was replaced in 2019. This property is private and secluded. Bring your horses. Close to historic Salida & recreation. Skiing, biking, fishing and Arkansas river rafting. By Appointment.