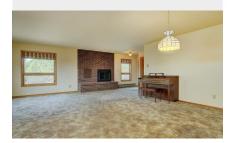

## Highly Desirable Hidden Hills

This Colorado style home is located on 36.09 acres. There are Beautiful mountain views from this heavily treed property. This is a multilevel frame constructed home built in 1983 with 3 bedrooms, 2 1/2 baths and a 2 car oversized attached garage. The primary bedroom/bath is on the main level with a walk out deck to enjoy the quiet and beautiful mountain views. Also on the main level is a large living room with a wood burning fireplace, open dining area, kitchen, sunken "SunRoom" off of the kitchen and an exterior deck. Lots of large windows for sunlight and southern views. The lower level has a large bonus room/family room, 2 bedrooms, 1 full bath, laundry and walk out covered patio off the family room. There is an additional one car detached garage and 2 sheds. The Well is domestic which allows for animals and garden areas. Hidden Hills has no active HOA with all properties in the subdivision having 35 plus acres. The roof was replaced in 2019. This property is private and secluded. Bring your horses. Close to historic Salida & recreation. Skiing, biking, fishing and Arkansas river rafting. By Appointment.