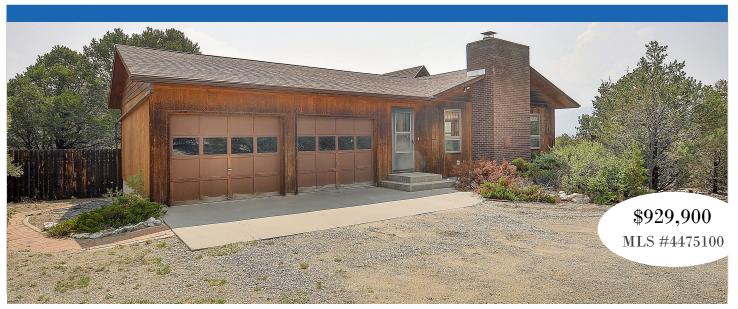

## PROPERTY AT A GLANCE

2,365 SqFt
36.09 Acres
Three Beds, Three Baths
2 Car Attached Garage
1 Car Detached Garage
Wood Burning Fireplace
Domestic Well
New Roof in 2019
No HOA
Bring Your Horses

## Highly Desirable Hidden Hills

This Colorado style home is located on 36.09 acres. There are Beautiful mountain views from this heavily treed property. This is a multilevel frame constructed home built in 1983 with 3 bedrooms, 2 1/2 baths and a 2 car oversized attached garage. The primary bedroom/bath is on the main level with a walk out deck to enjoy the quiet and beautiful mountain views. Also on the main level is a large living room with a wood burning fireplace, open dining area, kitchen, sunken "SunRoom" off of the kitchen and an exterior deck. Lots of large windows for sunlight and southern views. The lower level has a large bonus room/family room, 2 bedrooms, 1 full bath, laundry and walk out covered patio off the family room. There is an additional one car detached garage and 2 sheds. The Well is domestic which allows for animals and garden areas. Hidden Hills has no active HOA with all properties in the subdivision having 35 plus acres. The roof was replaced in 2019. This property is private and secluded. Bring your horses. Close to historic Salida & recreation. Skiing, biking, fishing and Arkansas river rafting. By Appointment.