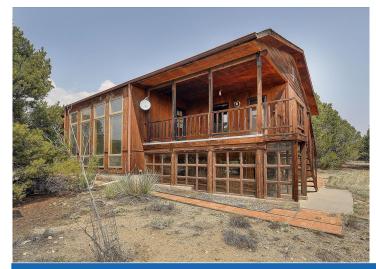

## PROPERTY AT A GLANCE

2,365 SqFt
36.09 Acres
Three Beds, Three Baths
2 Car Attached Garage
1 Car Detached Garage
Wood Burning Fireplace
Domestic Well
New Roof in 2019
No HOA
Bring Your Horses

## Highly Desirable Hidden Hills

This Colorado style home is located on 36.09 acres. There are Beautiful mountain views from this heavily treed property. This is a multilevel frame constructed home built in 1983 with 3 bedrooms, 2 1/2 baths and a 2 car oversized attached garage. The primary bedroom/bath is on the main level with a walk out deck to enjoy the quiet and beautiful mountain views. Also on the main level is a large living room with a wood burning fireplace, open dining area, kitchen, sunken "SunRoom" off of the kitchen and an exterior deck. Lots of large windows for sunlight and southern views. The lower level has a large bonus room/family room, 2 bedrooms, 1 full bath, laundry and walk out covered patio off the family room. There is an additional one car detached garage and 2 sheds. The Well is domestic which allows for animals and garden areas. Hidden Hills has no active HOA with all properties in the subdivision having 35 plus acres. The roof was replaced in 2019. This property is private and secluded. Bring your horses. Close to historic Salida & recreation. Skiing, biking, fishing and Arkansas river rafting. By Appointment.