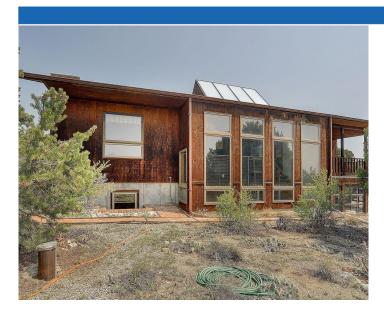

## Highly Desirable Hidden Hills

This Colorado style home is located on 36.09 acres. There are Beautiful mountain views from this heavily treed property. This is a multilevel frame constructed home built in 1983 with 3 bedrooms, 2 1/2 baths and a 2 car oversized attached garage. The primary bedroom/bath is on the main level with a walk out deck to enjoy the quiet and beautiful mountain views. Also on the main level is a large living room with a wood burning fireplace, open dining area, kitchen, sunken "SunRoom" off of the kitchen and an exterior deck. Lots of large windows for sunlight and southern views. The lower level has a large bonus room/family room, 2 bedrooms, 1 full bath, laundry and walk out covered patio off the family room. There is an additional one car detached garage and 2 sheds. The Well is domestic which allows for animals and garden areas. Hidden Hills has no active HOA with all properties in the subdivision having 35 plus acres. The roof was replaced in 2019. This property is private and secluded. Bring your horses. Close to historic Salida & recreation. Skiing, biking, fishing and Arkansas river rafting. By Appointment.