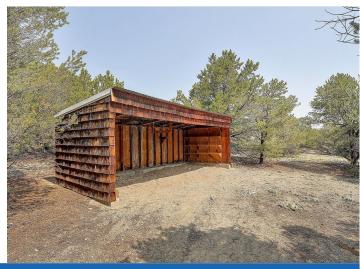

## Highly Desirable Hidden Hills

This Colorado style home is located on 36.09 acres. There are Beautiful mountain views from this heavily treed property. This is a multilevel frame constructed home built in 1983 with 3 bedrooms, 2 1/2 baths and a 2 car oversized attached garage. The primary bedroom/bath is on the main level with a walk out deck to enjoy the quiet and beautiful mountain views. Also on the main level is a large living room with a wood burning fireplace, open dining area, kitchen, sunken "SunRoom" off of the kitchen and an exterior deck. Lots of large windows for sunlight and southern views. The lower level has a large bonus room/family room, 2 bedrooms, 1 full bath, laundry and walk out covered patio off the family room. There is an additional one car detached garage and 2 sheds. The Well is domestic which allows for animals and garden areas. Hidden Hills has no active HOA with all properties in the subdivision having 35 plus acres. The roof was replaced in 2019. This property is private and secluded. Bring your horses. Close to historic Salida & recreation. Skiing, biking, fishing and Arkansas river rafting. By Appointment.