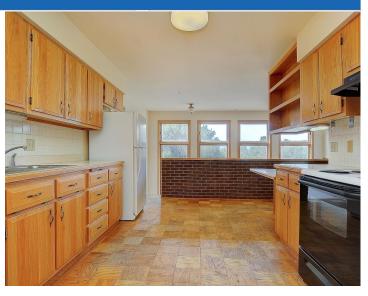

## Highly Desirable Hidden Hills

This Colorado style home is located on 36.09 acres. There are Beautiful mountain views from this heavily treed property. This is a multilevel frame constructed home built in 1983 with 3 bedrooms, 2 1/2 baths and a 2 car oversized attached garage. The primary bedroom/bath is on the main level with a walk out deck to enjoy the quiet and beautiful mountain views. Also on the main level is a large living room with a wood burning fireplace, open dining area, kitchen, sunken "SunRoom" off of the kitchen and an exterior deck. Lots of large windows for sunlight and southern views. The lower level has a large bonus room/family room, 2 bedrooms, 1 full bath, laundry and walk out covered patio off the family room. There is an additional one car detached garage and 2 sheds. The Well is domestic which allows for animals and garden areas. Hidden Hills has no active HOA with all properties in the subdivision having 35 plus acres. The roof was replaced in 2019. This property is private and secluded. Bring your horses. Close to historic Salida & recreation. Skiing, biking, fishing and Arkansas river rafting. By Appointment.