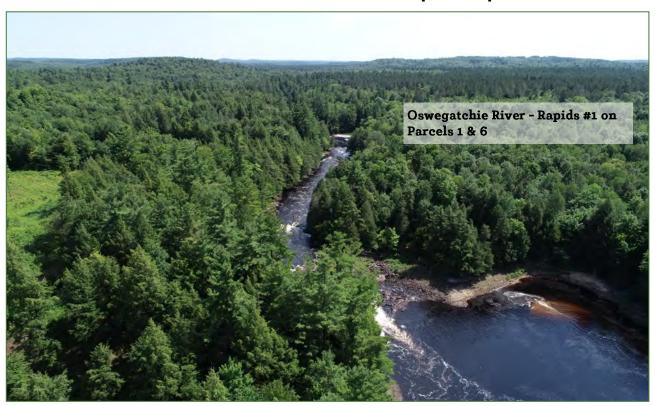

# Parcel 1, Edwards & Fowler - +/-457 Acres

#### SITE ATTRIBUTES

The property offers +/-1.3 miles of frontage along the West Branch of the Oswegatchie River. The highlight of this river frontage is the scenic Falls #1, with it's long stretch of rapids upstream from the falls. This river location also features swirling eddies and a deep pool with rock outcrops, an ideal building location.