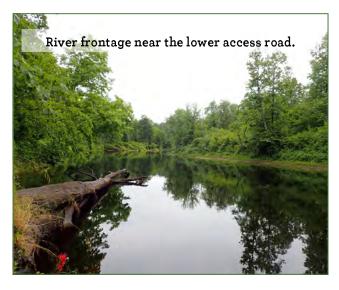

#### **ACCESS**

The land has +/-1.4 miles of frontage along Stone Road, a seasonally maintained, graveled town road. Electric power appears to be available at the land's road frontage but this should be verified by the buyer. Various access roads run into the land's interior for forest management purposes. One road at the land's southern end runs easterly 0.5 miles to near the river at an attractive potential camp location. An access road defines the northern boundary and runs 0.55 miles to a site along the river with an existing camp.

#### SITE ATTRIBUTES

This Parcel offers +/-3 miles of scenic frontage along the river, with many twists and turns and a mix of dry riverside bluffs and diverse forested wetlands along the shoreline. The majority of the land is generally level with dry, sandy soils. Poorly drained soils can be found in areas along the river, most of which are densely forested with hardwoods and dry much of the year.