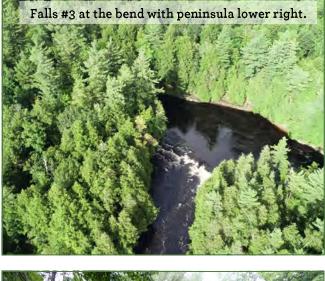

#### SITE ATTRIBUTES

The land offers +/-2.1 miles of scenic river frontage. Falls #3 is just a short walk from the access road, including rapids, deep pools, and a sand bar. Downstream, the river runs wide and deep before entering first the long rapids, then Falls #2. The terrain is level to modestly sloping close to the river with mountainous, hilly ground on most of the remainder.