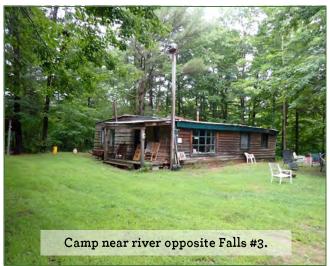

#### CAMP

There is a camp located along the river at the end of an access road opposite Falls #3 and the Sand Bar. The camp is currently associated with a recreational lease that generates +/-\$6.0/ac. The lease can be canceled per the terms of the lease agreement. Copies of the lease agreement are available upon request.