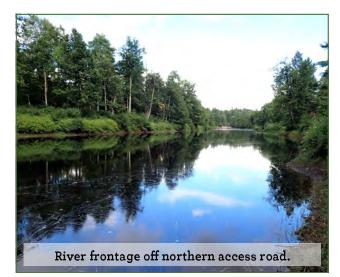

#### SITE ATTRIBUTES

The property offers +/-1.3 miles of frontage along the West Branch of the Oswegatchie River. The highlight of this river frontage is the scenic Falls #1, with it's long stretch of rapids upstream from the falls. This river location also features swirling eddies and a deep pool with rock outcrops, an ideal building location.

#### SITE ATTRIBUTES

The land offers +/-2.1 miles of scenic river frontage. Falls #3 is just a short walk from the access road, including rapids, deep pools, and a sand bar. Downstream, the river runs wide and deep before entering first the long rapids, then Falls #2. The terrain is level to modestly sloping close to the river with mountainous, hilly ground on most of the remainder.