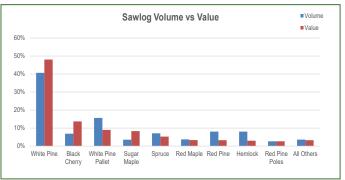

#### Sawlog Value:

Sawlog value is dominated by white pine (44%), followed by sugar maple (22%), and black cherry (16%), with other miscellaneous species, all with a long history of strong demand.