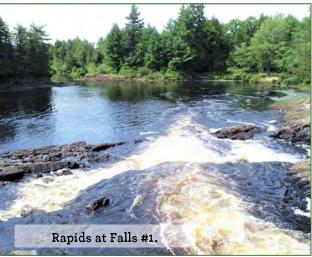

#### SITE ATTRIBUTES

The property offers +/-1.3 miles of frontage along the West Branch of the Oswegatchie River. The highlight of this river frontage is the scenic Falls #1, with it's long stretch of rapids upstream from the falls. This river location also features swirling eddies and a deep pool with rock outcrops, an ideal building location.