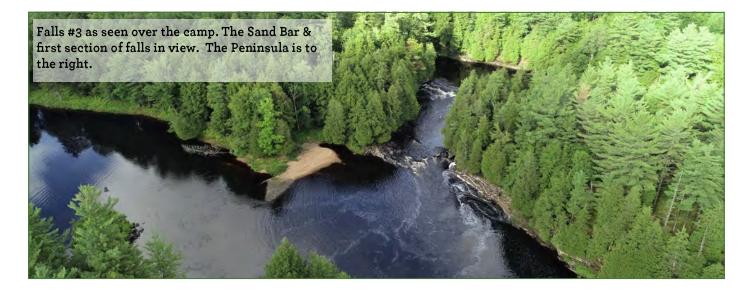

#### SITE ATTRIBUTES

There are 0.7 miles of quality shoreline frontage along the river, with two notable areas of falls and rapids (Falls #2 & #3). The camp sits near Falls #3 along the river on level, dry terrain. Nearby is a peninsula whose point overlooks the rapids and Falls #3. Most of the land is level and sandy, with one narrow, long wetland in the northwest area.

#### CAMP

There is a camp located along the river at the end of an access road opposite Falls #3 and the Sand Bar. The camp is currently associated with a recreational lease that generates +/-\$6.0/ac. The lease can be canceled per the terms of the lease agreement. Copies of the lease agreement are available upon request.