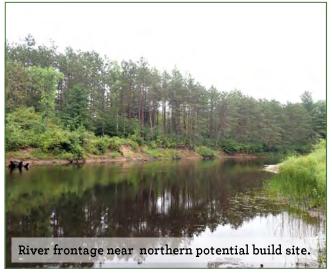

#### SITE ATTRIBUTES

The property offers +/-1.3 miles of frontage along the West Branch of the Oswegatchie River. The highlight of this river frontage is the scenic Falls #1, with it's long stretch of rapids upstream from the falls. This river location also features swirling eddies and a deep pool with rock outcrops, an ideal building location.

Terrain is variable with level land along much of the river frontage, modestly sloping ground on the majority of the land, with steeper, undulating terrain in the southeast area.