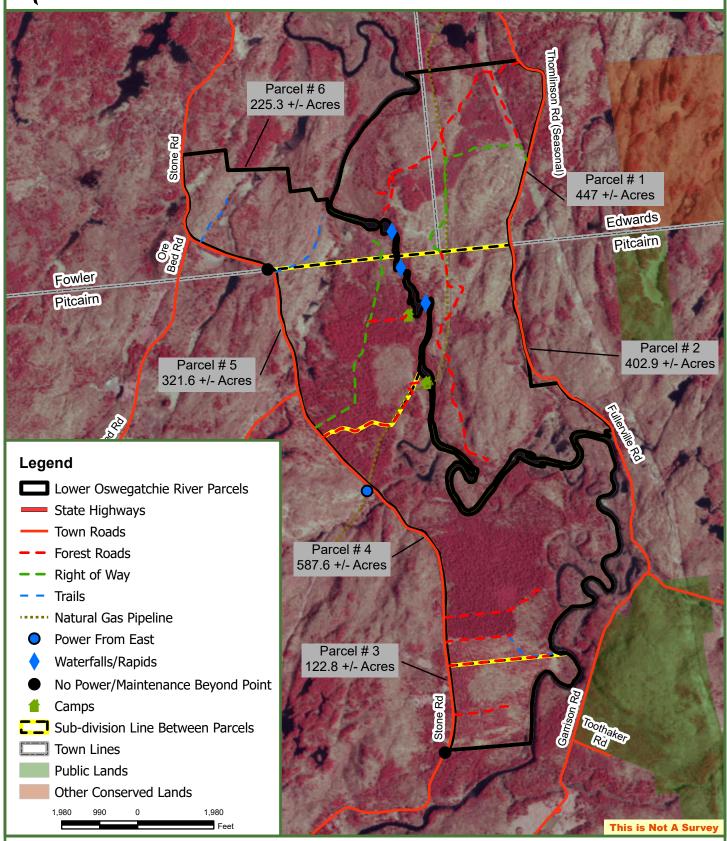

# Parcel 1, Edwards & Fowler - +/-457 Acres

#### **ACCESS**

The land has +/- 1 mile of road frontage along Thomlinson Road, a seasonally town-maintained gravel road. Electric power is not along this road but is available 1.9 miles to the north. Two existing woods roads enter the land along Thomlinson Road, each running south and westerly for +/-1.3 miles to the spectacular falls along this long river frontage.

#### SITE ATTRIBUTES

The property offers +/-1.3 miles of frontage along the West Branch of the Oswegatchie River. The highlight of this river frontage is the scenic Falls #1, with it's long stretch of rapids upstream from the falls. This river location also features swirling eddies and a deep pool with rock outcrops, an ideal building location.

# Parcel 2, Pitcairn - +/-403 Acres

#### **ACCESS**

The property has +/-0.9 miles of frontage along Thomlinson Road, a seasonally town-maintained gravel road. No electric power runs along this road.

A 65' wide right of way road provides access to the river frontage, which begins on the adjacent Parcel 1 running +/-0.8 miles before crossing the property boundary (see maps for ROW location). Once on the Parcel, the woods road runs 1.2 miles in a southerly direction parallel but east of the river.

#### SITE ATTRIBUTES

The land offers +/-2.1 miles of scenic river frontage. Falls #3 is just a short walk from the access road, including rapids, deep pools, and a sand bar. Downstream, the river runs wide and deep before entering first the long rapids, then Falls #2. The terrain is level to modestly sloping close to the river with mountainous, hilly ground on most of the remainder.

# Parcel 3, Pitcairn - +/-123 Acres

#### **ACCESS**

The land has +/-2,045' of frontage on Stone Road. This road is town maintained up to the property's southern boundary; the road is seasonally maintained beyond this point. Electric power exists at the southern boundary along the road frontage. Internal access to the river frontage is provided by two individual private roads. The southern access road runs due east +/-1,300' along level terrain to the river's edge. The second access road creates the northern boundary of the Parcel and runs +/-2,500' in an easterly direction along level terrain to another location along the river frontage.

#### SITE ATTRIBUTES

The land offers nearly 3,500' of river frontage creating the property's eastern boundary. The two internal access roads provide a good base for a future driveway and building site along the river frontage. The river's shoreline is well drained with a small to modest bluff depending on location, with the river running steady and deep along its entire frontage. The land's terrain is level with sandy, well-drained soils. The recently harvested timber resulted in areas with thick, younger new growth plus other areas where the overstory was partially harvested, leaving a scattered white pine overstory.

# Parcel 4, Pitcairn - +/-588 Acres

#### **ACCESS**

The land has +/-1.4 miles of frontage along Stone Road, a seasonally maintained, graveled town road. Electric power appears to be available at the land's road frontage but this should be verified by the buyer. Various access roads run into the land's interior for forest management purposes. One road at the land's southern end runs easterly 0.5 miles to near the river at an attractive potential camp location. An access road defines the northern boundary and runs 0.55 miles to a site along the river with an existing camp.

#### SITE ATTRIBUTES

This Parcel offers +/-3 miles of scenic frontage along the river, with many twists and turns and a mix of dry riverside bluffs and diverse forested wetlands along the shoreline. The majority of the land is generally level with dry, sandy soils. Poorly drained soils can be found in areas along the river, most of which are densely forested with hardwoods and dry much of the year.

# Parcel 5, Pitcairn - +/-322 Acres

#### **ACCESS**

The land has +/-0.8 miles of frontage along Stone Road, a seasonally maintained, graveled town road. However, year-round town road maintenance runs up to the northern road frontage. Electric power appears to be available along the entire road frontage. An internal access road runs +/-0.8 miles in a northeast direction to an existing camp near Falls #3.

#### SITE ATTRIBUTES

There are 0.7 miles of quality shoreline frontage along the river, with two notable areas of falls and rapids (Falls #2 & #3). The camp sits near Falls #3 along the river on level, dry terrain. Nearby is a peninsula whose point overlooks the rapids and Falls #3. Most of the land is level and sandy, with one narrow, long wetland in the northwest area.