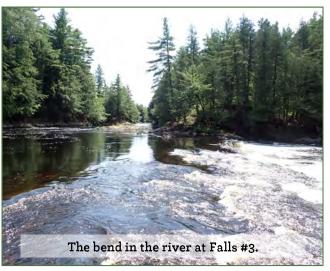

#### SITE ATTRIBUTES

The land offers +/-2.1 miles of scenic river frontage. Falls #3 is just a short walk from the access road, including rapids, deep pools, and a sand bar. Downstream, the river runs wide and deep before entering first the long rapids, then Falls #2. The terrain is level to modestly sloping close to the river with mountainous, hilly ground on most of the remainder.

#### SITE ATTRIBUTES

There are 0.7 miles of quality shoreline frontage along the river, with two notable areas of falls and rapids (Falls #2 & #3). The camp sits near Falls #3 along the river on level, dry terrain. Nearby is a peninsula whose point overlooks the rapids and Falls #3. Most of the land is level and sandy, with one narrow, long wetland in the northwest area.