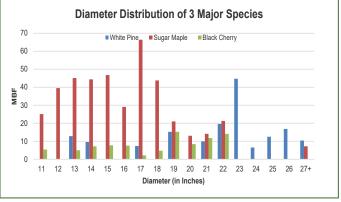

#### **Diameter Distribution:**

Average diameters for the three major species are white pine 17.5", sugar maple 16" and black cherry 16". Financial maturity for most sawlog species is 18 -24", therefore many of the stands on this parcel are within 20-30 years of generating considerable income.