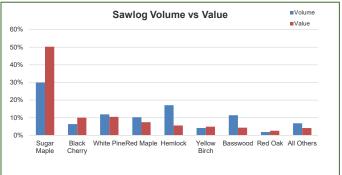

#### Sawlog Value:

Sawlog value is dominated by white pine (44%), followed by sugar maple (22%), and black cherry (16%), with other miscellaneous species, all with a long history of strong demand.