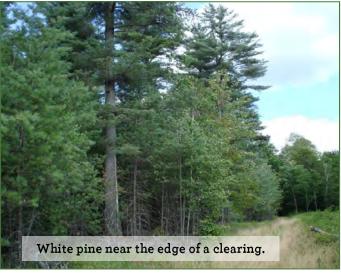

#### INTRODUCTION

For sale are six individually offered, incredible riverfront parcels along the beautiful West Branch of the Oswegatchie River. The parcel's river frontage provides an entire suite of river attributes - frothy, cascading falls, plunging pools, shimmering ripples, high granite outcroppings, placid flat water – there's a little bit of everything along this stunning river frontage.

#### SITE ATTRIBUTES

The property offers +/-1.3 miles of frontage along the West Branch of the Oswegatchie River. The highlight of this river frontage is the scenic Falls #1, with it's long stretch of rapids upstream from the falls. This river location also features swirling eddies and a deep pool with rock outcrops, an ideal building location.