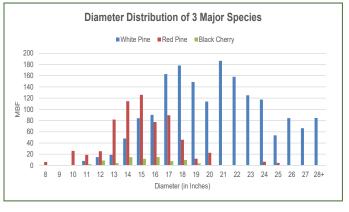

#### **Diameter Distribution:**

Average diameters for the three major species are white pine 17.5", sugar maple 16" and black cherry 16". Financial maturity for most sawlog species is 18 -24", therefore many of the stands on this parcel are within 20-30 years of generating considerable income.

#### **Diameter Distribution:**

Average diameters for the three major species are white pine 22", sugar maple 15" and black cherry 16". Financial maturity for most sawlog species is 18 -24", therefore many of the stands on this parcel are within 20-30 years of generating considerable income. The white pine resource is mature.