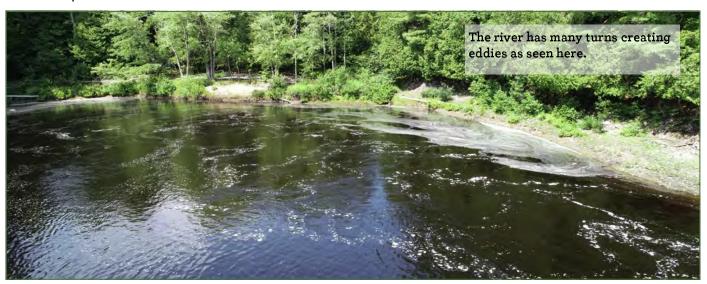

#### SITE ATTRIBUTES

The property offers +/-1.3 miles of frontage along the West Branch of the Oswegatchie River. The highlight of this river frontage is the scenic Falls #1, with it's long stretch of rapids upstream from the falls. This river location also features swirling eddies and a deep pool with rock outcrops, an ideal building location.