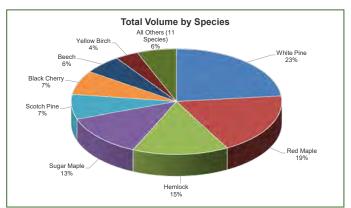

#### **Species Composition:**

A species composition nearly equally split exists with hardwoods 52% and softwoods 48%. Species composition for Total Volume offers a favorable mix led by white pine. The sawlog volume breakdown consists of similar species and percentages.

#### Sawlog Value:

Sawlog value is dominated by white pine (44%), followed by sugar maple (22%), and black cherry (16%), with other miscellaneous species, all with a long history of strong demand.