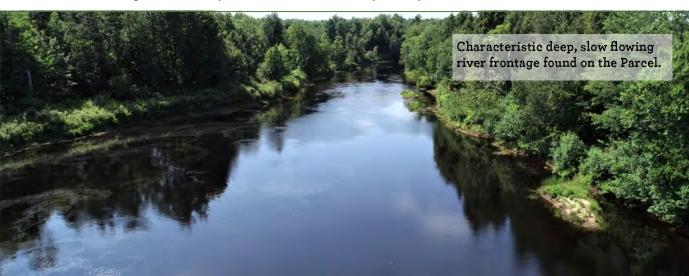

#### INTRODUCTION

For sale are six individually offered, incredible riverfront parcels along the beautiful West Branch of the Oswegatchie River. The parcel's river frontage provides an entire suite of river attributes - frothy, cascading falls, plunging pools, shimmering ripples, high granite outcroppings, placid flat water – there's a little bit of everything along this stunning river frontage.

#### SITE ATTRIBUTES

The property offers +/-1.3 miles of frontage along the West Branch of the Oswegatchie River. The highlight of this river frontage is the scenic Falls #1, with it's long stretch of rapids upstream from the falls. This river location also features swirling eddies and a deep pool with rock outcrops, an ideal building location.