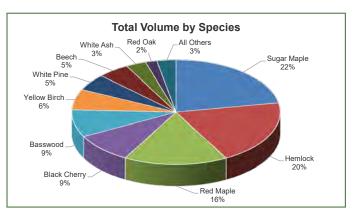

#### **Species Composition:**

A species composition nearly equally split exists with hardwoods 52% and softwoods 48%. Species composition for Total Volume offers a favorable mix led by white pine. The sawlog volume breakdown consists of similar species and percentages.

#### Sawlog Value:

Sawlog value is dominated by white pine (44%), followed by sugar maple (22%), and black cherry (16%), with other miscellaneous species, all with a long history of strong demand.