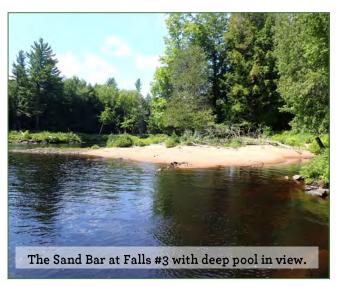

#### SITE ATTRIBUTES

The land offers +/-2.1 miles of scenic river frontage. Falls #3 is just a short walk from the access road, including rapids, deep pools, and a sand bar. Downstream, the river runs wide and deep before entering first the long rapids, then Falls #2. The terrain is level to modestly sloping close to the river with mountainous, hilly ground on most of the remainder.

#### SITE ATTRIBUTES

There are 0.7 miles of quality shoreline frontage along the river, with two notable areas of falls and rapids (Falls #2 & #3). The camp sits near Falls #3 along the river on level, dry terrain. Nearby is a peninsula whose point overlooks the rapids and Falls #3. Most of the land is level and sandy, with one narrow, long wetland in the northwest area.

#### CAMP

There is a camp located along the river at the end of an access road opposite Falls #3 and the Sand Bar. The camp is currently associated with a recreational lease that generates +/-\$6.0/ac. The lease can be canceled per the terms of the lease agreement. Copies of the lease agreement are available upon request.