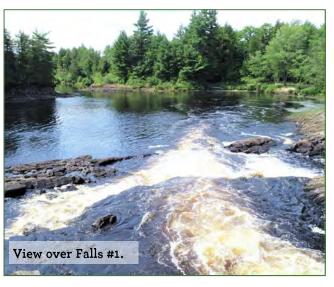

#### SITE ATTRIBUTES

The property offers +/-1.3 miles of frontage along the West Branch of the Oswegatchie River. The highlight of this river frontage is the scenic Falls #1, with it's long stretch of rapids upstream from the falls. This river location also features swirling eddies and a deep pool with rock outcrops, an ideal building location.