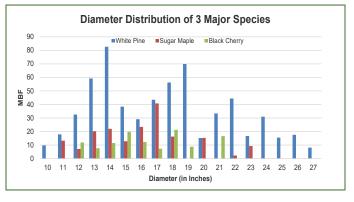

#### **Diameter Distribution:**

Average diameters for the three major species are white pine 17.5", sugar maple 16" and black cherry 16". Financial maturity for most sawlog species is 18 -24", therefore many of the stands on this parcel are within 20-30 years of generating considerable income.