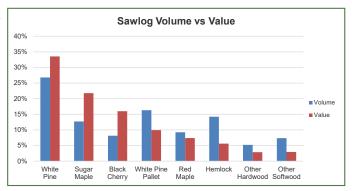

#### **Species Composition:**

A species composition nearly equally split exists with hardwoods 52% and softwoods 48%. Species composition for Total Volume offers a favorable mix led by white pine. The sawlog volume breakdown consists of similar species and percentages.

#### Sawlog Value:

Sawlog value is dominated by white pine (44%), followed by sugar maple (22%), and black cherry (16%), with other miscellaneous species, all with a long history of strong demand.