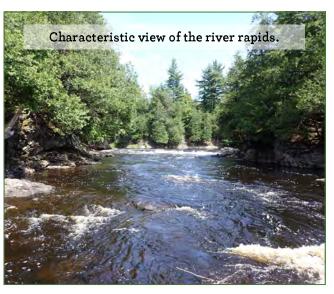

#### INTRODUCTION

For sale are six individually offered, incredible riverfront parcels along the beautiful West Branch of the Oswegatchie River. The parcel's river frontage provides an entire suite of river attributes - frothy, cascading falls, plunging pools, shimmering ripples, high granite outcroppings, placid flat water – there's a little bit of everything along this stunning river frontage.

#### SITE ATTRIBUTES

The property offers +/-1.3 miles of frontage along the West Branch of the Oswegatchie River. The highlight of this river frontage is the scenic Falls #1, with it's long stretch of rapids upstream from the falls. This river location also features swirling eddies and a deep pool with rock outcrops, an ideal building location.