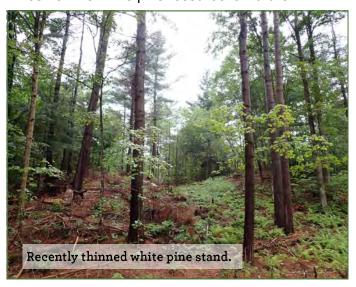

#### SITE ATTRIBUTES

The land offers nearly 3,500' of river frontage creating the property's eastern boundary. The two internal access roads provide a good base for a future driveway and building site along the river frontage. The river's shoreline is well drained with a small to modest bluff depending on location, with the river running steady and deep along its entire frontage. The land's terrain is level with sandy, well-drained soils. The recently harvested timber resulted in areas with thick, younger new growth plus other areas where the overstory was partially harvested, leaving a scattered white pine overstory.