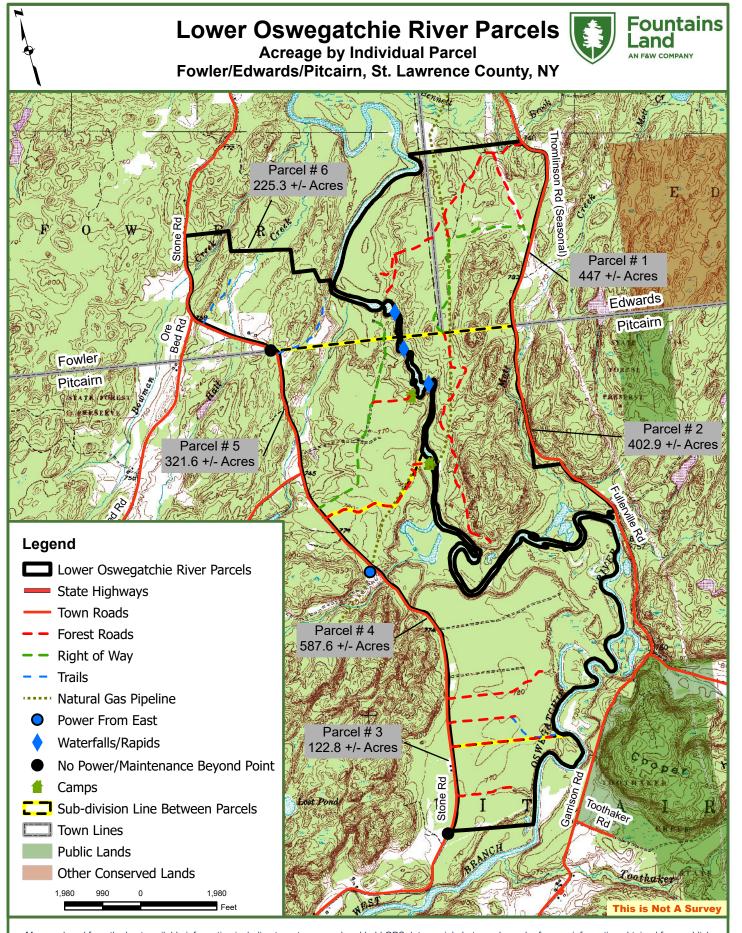

# Parcel 1, Edwards & Fowler - +/-457 Acres

#### **ACCESS**

The land has +/- 1 mile of road frontage along Thomlinson Road, a seasonally town-maintained gravel road. Electric power is not along this road but is available 1.9 miles to the north. Two existing woods roads enter the land along Thomlinson Road, each running south and westerly for +/-1.3 miles to the spectacular falls along this long river frontage.

#### SITE ATTRIBUTES

The property offers +/-1.3 miles of frontage along the West Branch of the Oswegatchie River. The highlight of this river frontage is the scenic Falls #1, with it's long stretch of rapids upstream from the falls. This river location also features swirling eddies and a deep pool with rock outcrops, an ideal building location.

# Parcel 2, Pitcairn - +/-403 Acres

#### **ACCESS**

The property has +/-0.9 miles of frontage along Thomlinson Road, a seasonally town-maintained gravel road. No electric power runs along this road.

A 65' wide right of way road provides access to the river frontage, which begins on the adjacent Parcel 1 running +/-0.8 miles before crossing the property boundary (see maps for ROW location). Once on the Parcel, the woods road runs 1.2 miles in a southerly direction parallel but east of the river.

#### SITE ATTRIBUTES

The land offers +/-2.1 miles of scenic river frontage. Falls #3 is just a short walk from the access road, including rapids, deep pools, and a sand bar. Downstream, the river runs wide and deep before entering first the long rapids, then Falls #2. The terrain is level to modestly sloping close to the river with mountainous, hilly ground on most of the remainder.

# Parcel 3, Pitcairn - +/-123 Acres

#### **ACCESS**

The land has +/-2,045' of frontage on Stone Road. This road is town maintained up to the property's southern boundary; the road is seasonally maintained beyond this point. Electric power exists at the southern boundary along the road frontage. Internal access to the river frontage is provided by two individual private roads. The southern access road runs due east +/-1,300' along level terrain to the river's edge. The second access road creates the northern boundary of the Parcel and runs +/-2,500' in an easterly direction along level terrain to another location along the river frontage.

#### SITE ATTRIBUTES

The land offers nearly 3,500' of river frontage creating the property's eastern boundary. The two internal access roads provide a good base for a future driveway and building site along the river frontage. The river's shoreline is well drained with a small to modest bluff depending on location, with the river running steady and deep along its entire frontage. The land's terrain is level with sandy, well-drained soils. The recently harvested timber resulted in areas with thick, younger new growth plus other areas where the overstory was partially harvested, leaving a scattered white pine overstory.

# Parcel 4, Pitcairn - +/-588 Acres

#### **ACCESS**

The land has +/-1.4 miles of frontage along Stone Road, a seasonally maintained, graveled town road. Electric power appears to be available at the land's road frontage but this should be verified by the buyer. Various access roads run into the land's interior for forest management purposes. One road at the land's southern end runs easterly 0.5 miles to near the river at an attractive potential camp location. An access road defines the northern boundary and runs 0.55 miles to a site along the river with an existing camp.

#### SITE ATTRIBUTES

This Parcel offers +/-3 miles of scenic frontage along the river, with many twists and turns and a mix of dry riverside bluffs and diverse forested wetlands along the shoreline. The majority of the land is generally level with dry, sandy soils. Poorly drained soils can be found in areas along the river, most of which are densely forested with hardwoods and dry much of the year.

# Parcel 5, Pitcairn - +/-322 Acres

#### **ACCESS**

The land has +/-0.8 miles of frontage along Stone Road, a seasonally maintained, graveled town road. However, year-round town road maintenance runs up to the northern road frontage. Electric power appears to be available along the entire road frontage. An internal access road runs +/-0.8 miles in a northeast direction to an existing camp near Falls #3.

#### SITE ATTRIBUTES

There are 0.7 miles of quality shoreline frontage along the river, with two notable areas of falls and rapids (Falls #2 & #3). The camp sits near Falls #3 along the river on level, dry terrain. Nearby is a peninsula whose point overlooks the rapids and Falls #3. Most of the land is level and sandy, with one narrow, long wetland in the northwest area.