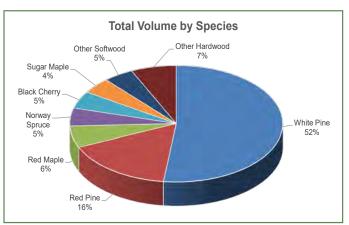

#### **Species Composition:**

A species composition dominated by softwoods exists with hardwoods 36% and softwoods 64%. Species composition for Total Volume offers a favorable mix led by white pine. The sawlog volume breakdown consists of white & red pine, hemlock, black cherry Norway spruce and other common hardwoods.