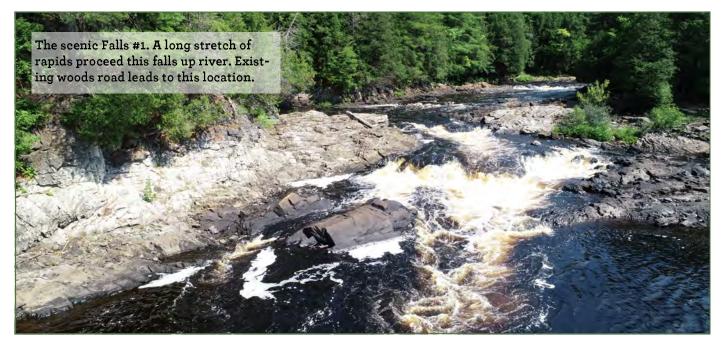

#### **ACCESS**

The land has +/- 1 mile of road frontage along Thomlinson Road, a seasonally town-maintained gravel road. Electric power is not along this road but is available 1.9 miles to the north. Two existing woods roads enter the land along Thomlinson Road, each running south and westerly for +/-1.3 miles to the spectacular falls along this long river frontage.

#### SITE ATTRIBUTES

The property offers +/-1.3 miles of frontage along the West Branch of the Oswegatchie River. The highlight of this river frontage is the scenic Falls #1, with it's long stretch of rapids upstream from the falls. This river location also features swirling eddies and a deep pool with rock outcrops, an ideal building location.