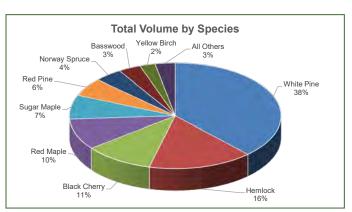

#### **Species Composition:**

A species composition nearly equally split exists with hardwoods 52% and softwoods 48%. Species composition for Total Volume offers a favorable mix led by white pine. The sawlog volume breakdown consists of similar species and percentages.

#### Sawlog Value:

Sawlog value is dominated by white pine (44%), followed by sugar maple (22%), and black cherry (16%), with other miscellaneous species, all with a long history of strong demand.