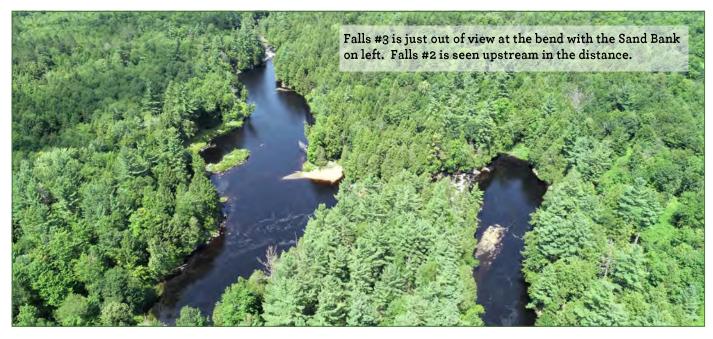

#### SITE ATTRIBUTES

The land offers +/-2.1 miles of scenic river frontage. Falls #3 is just a short walk from the access road, including rapids, deep pools, and a sand bar. Downstream, the river runs wide and deep before entering first the long rapids, then Falls #2. The terrain is level to modestly sloping close to the river with mountainous, hilly ground on most of the remainder.

#### **ACCESS**

The land has +/-0.8 miles of frontage along Stone Road, a seasonally maintained, graveled town road. However, year-round town road maintenance runs up to the northern road frontage. Electric power appears to be available along the entire road frontage. An internal access road runs +/-0.8 miles in a northeast direction to an existing camp near Falls #3.

#### SITE ATTRIBUTES

There are 0.7 miles of quality shoreline frontage along the river, with two notable areas of falls and rapids (Falls #2 & #3). The camp sits near Falls #3 along the river on level, dry terrain. Nearby is a peninsula whose point overlooks the rapids and Falls #3. Most of the land is level and sandy, with one narrow, long wetland in the northwest area.

#### CAMP

There is a camp located along the river at the end of an access road opposite Falls #3 and the Sand Bar. The camp is currently associated with a recreational lease that generates +/-\$6.0/ac. The lease can be canceled per the terms of the lease agreement. Copies of the lease agreement are available upon request.