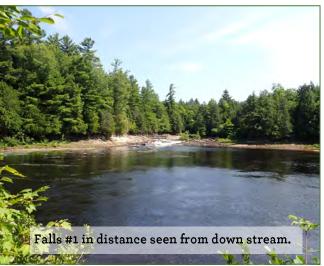

#### SITE ATTRIBUTES

The property offers +/-1.3 miles of frontage along the West Branch of the Oswegatchie River. The highlight of this river frontage is the scenic Falls #1, with it's long stretch of rapids upstream from the falls. This river location also features swirling eddies and a deep pool with rock outcrops, an ideal building location.