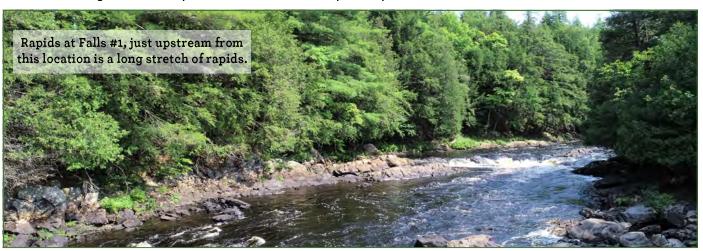

#### SITE ATTRIBUTES

The property offers +/-1.3 miles of frontage along the West Branch of the Oswegatchie River. The highlight of this river frontage is the scenic Falls #1, with it's long stretch of rapids upstream from the falls. This river location also features swirling eddies and a deep pool with rock outcrops, an ideal building location.