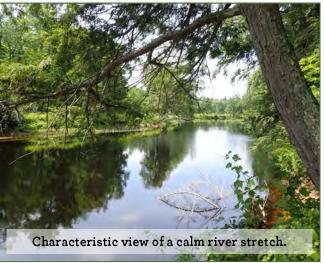

#### INTRODUCTION

For sale are six individually offered, incredible riverfront parcels along the beautiful West Branch of the Oswegatchie River. The parcel's river frontage provides an entire suite of river attributes - frothy, cascading falls, plunging pools, shimmering ripples, high granite outcroppings, placid flat water – there's a little bit of everything along this stunning river frontage.

Each parcel also offers various private building sites along the river with no nearby roads, houses, or noise.