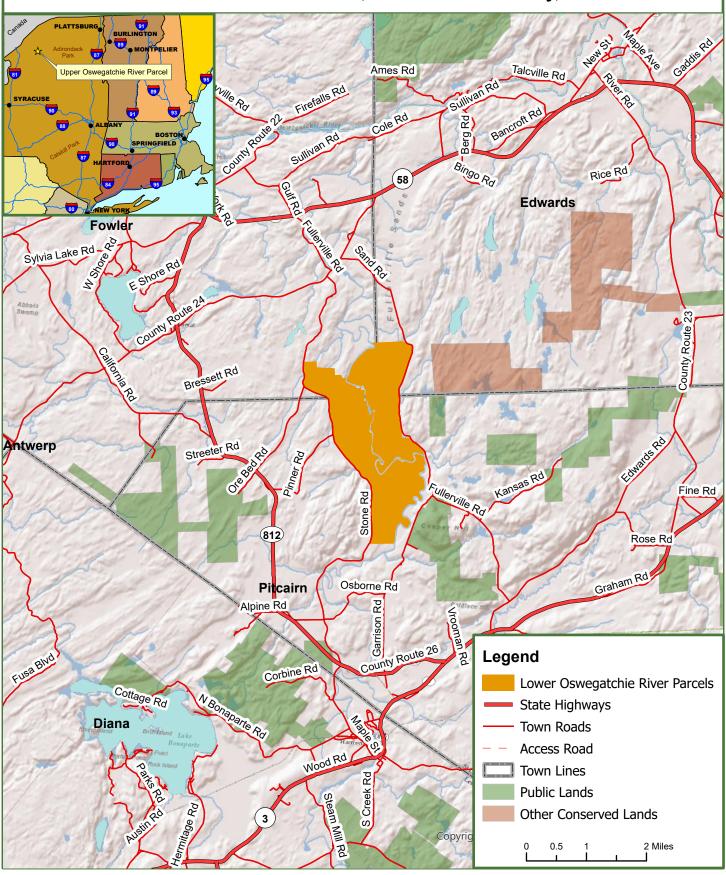

#### LOCATION

The parcels are located in the towns of Fowler, Pitcairn and Edwards, St. Lawrence County, New York. This location is at the foothills of the northwestern Adirondacks along the West Branch of the Oswegatchie River. The West Branch is a major tributary of the Oswegatchie, which flows into the main branch near the hamlet of Talcville. The nearby village of Harrisville (population 670) is a rural community along the Oswegatchie River with a full suite of amenities.

St. Lawrence County is the largest in New York State and is home to the St. Lawrence International Seaway, connecting the Great Lakes with the Atlantic. Gouverneur (population 3,949) is an 11-mile drive to the northwest along the Route 58 corridor, while Canton is a 45-minute drive to the north. Syracuse and Rochester/Albany lie within a two and three-hour drive.