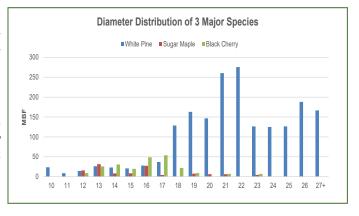

#### **Diameter Distribution:**

Average diameters for the three major species are white pine 17.5", sugar maple 16" and black cherry 16". Financial maturity for most sawlog species is 18 -24", therefore many of the stands on this parcel are within 20-30 years of generating considerable income.