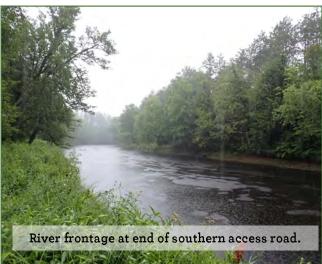

#### **ACCESS**

The land has +/-2,045' of frontage on Stone Road. This road is town maintained up to the property's southern boundary; the road is seasonally maintained beyond this point. Electric power exists at the southern boundary along the road frontage. Internal access to the river frontage is provided by two individual private roads. The southern access road runs due east +/-1,300' along level terrain to the river's edge. The second access road creates the northern boundary of the Parcel and runs +/-2,500' in an easterly direction along level terrain to another location along the river frontage.

#### SITE ATTRIBUTES

The land offers nearly 3,500' of river frontage creating the property's eastern boundary. The two internal access roads provide a good base for a future driveway and building site along the river frontage. The river's shoreline is well drained with a small to modest bluff depending on location, with the river running steady and deep along its entire frontage. The land's terrain is level with sandy, well-drained soils. The recently harvested timber resulted in areas with thick, younger new growth plus other areas where the overstory was partially harvested, leaving a scattered white pine overstory.