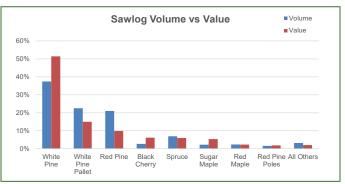

#### Sawlog Value:

Sawlog value is dominated by white pine (56%), followed by black cherry (14%), sugar maple (9%), with other miscellaneous species, all with a long history of strong demand.