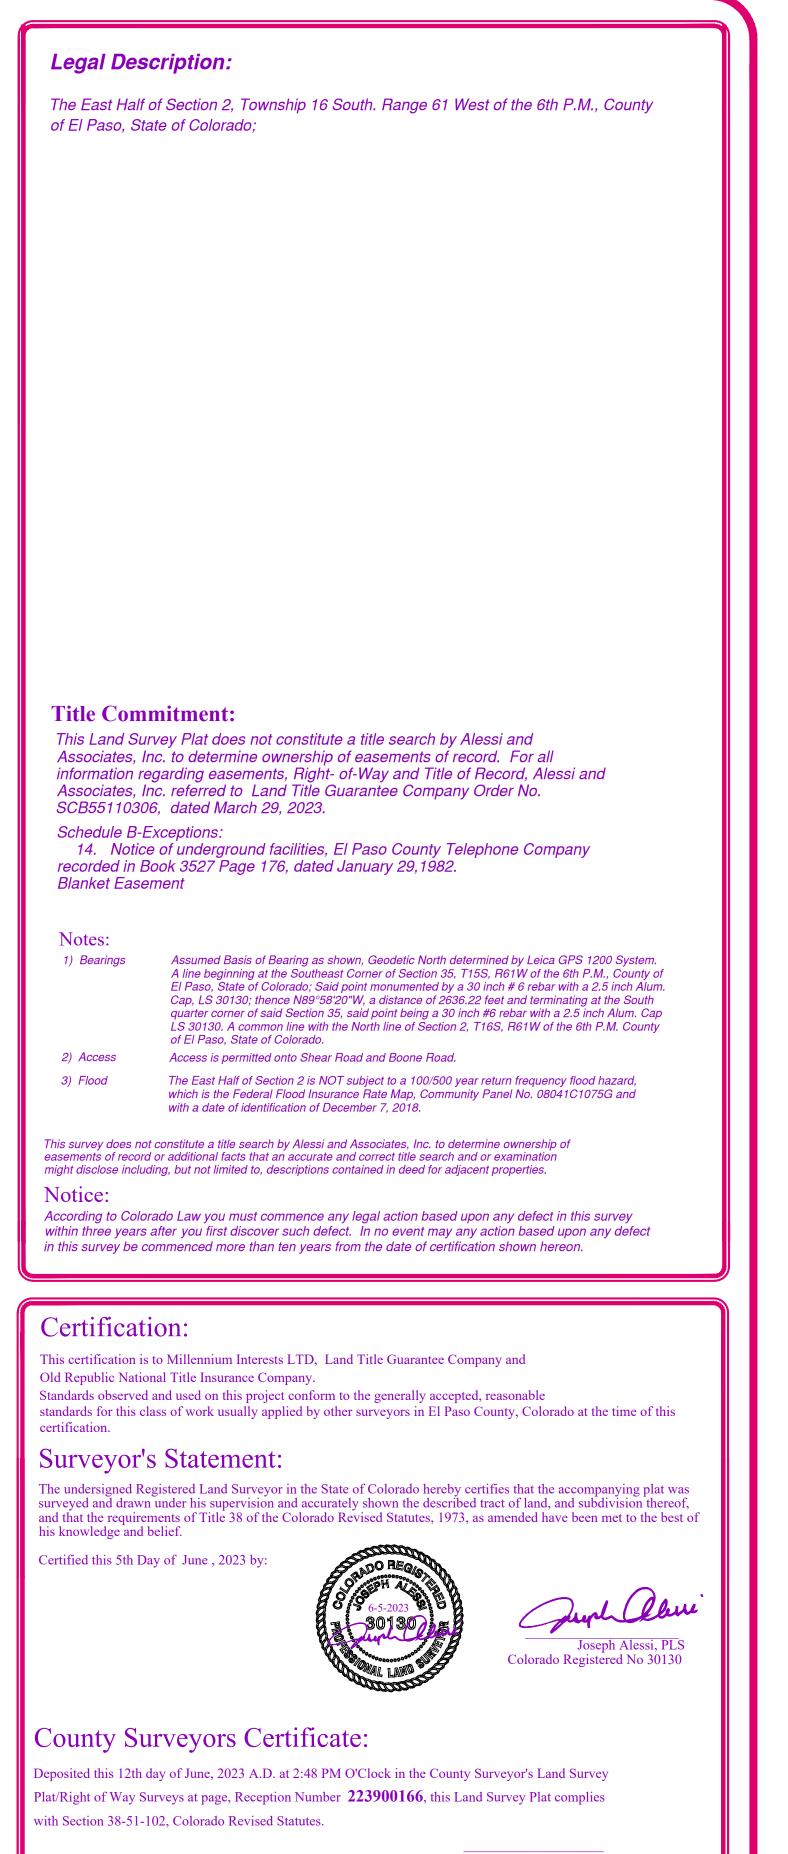

## Land Survey Plat

The East Half of Section 2, Township 16 South, Range 61 West of the 6th P.M., County of El Paso, State of Colorado.

Legend Found Monumentation as Shown -X X Wire Fence (F) Field Dimension (D) Deed Dimension



Deputy Clerk and Recorder

## ALESS

## ALESSI and ASSOCIATES, Inc. APPRAISERS • ENGINEERS • SURVEYORS 2989 Broadmoor Valley Road, Suite C Tele. 719/540-8832 Colorado Springs, CO 80906 Fax 719/540-2781

The East Half of Section 2, Township 16 South, Range 61 West 6th Principle Meridian, County of El Paso, State of Colorado

Land Survey Plat

lob No. 231106a

Date June 5, 2023

Sheet 1 of 2

Set #5 Rebar with Plastic Yellow Cap PLS #30130 Set #6 Rebar with 2.5" Aluminum Cap PLS #30130