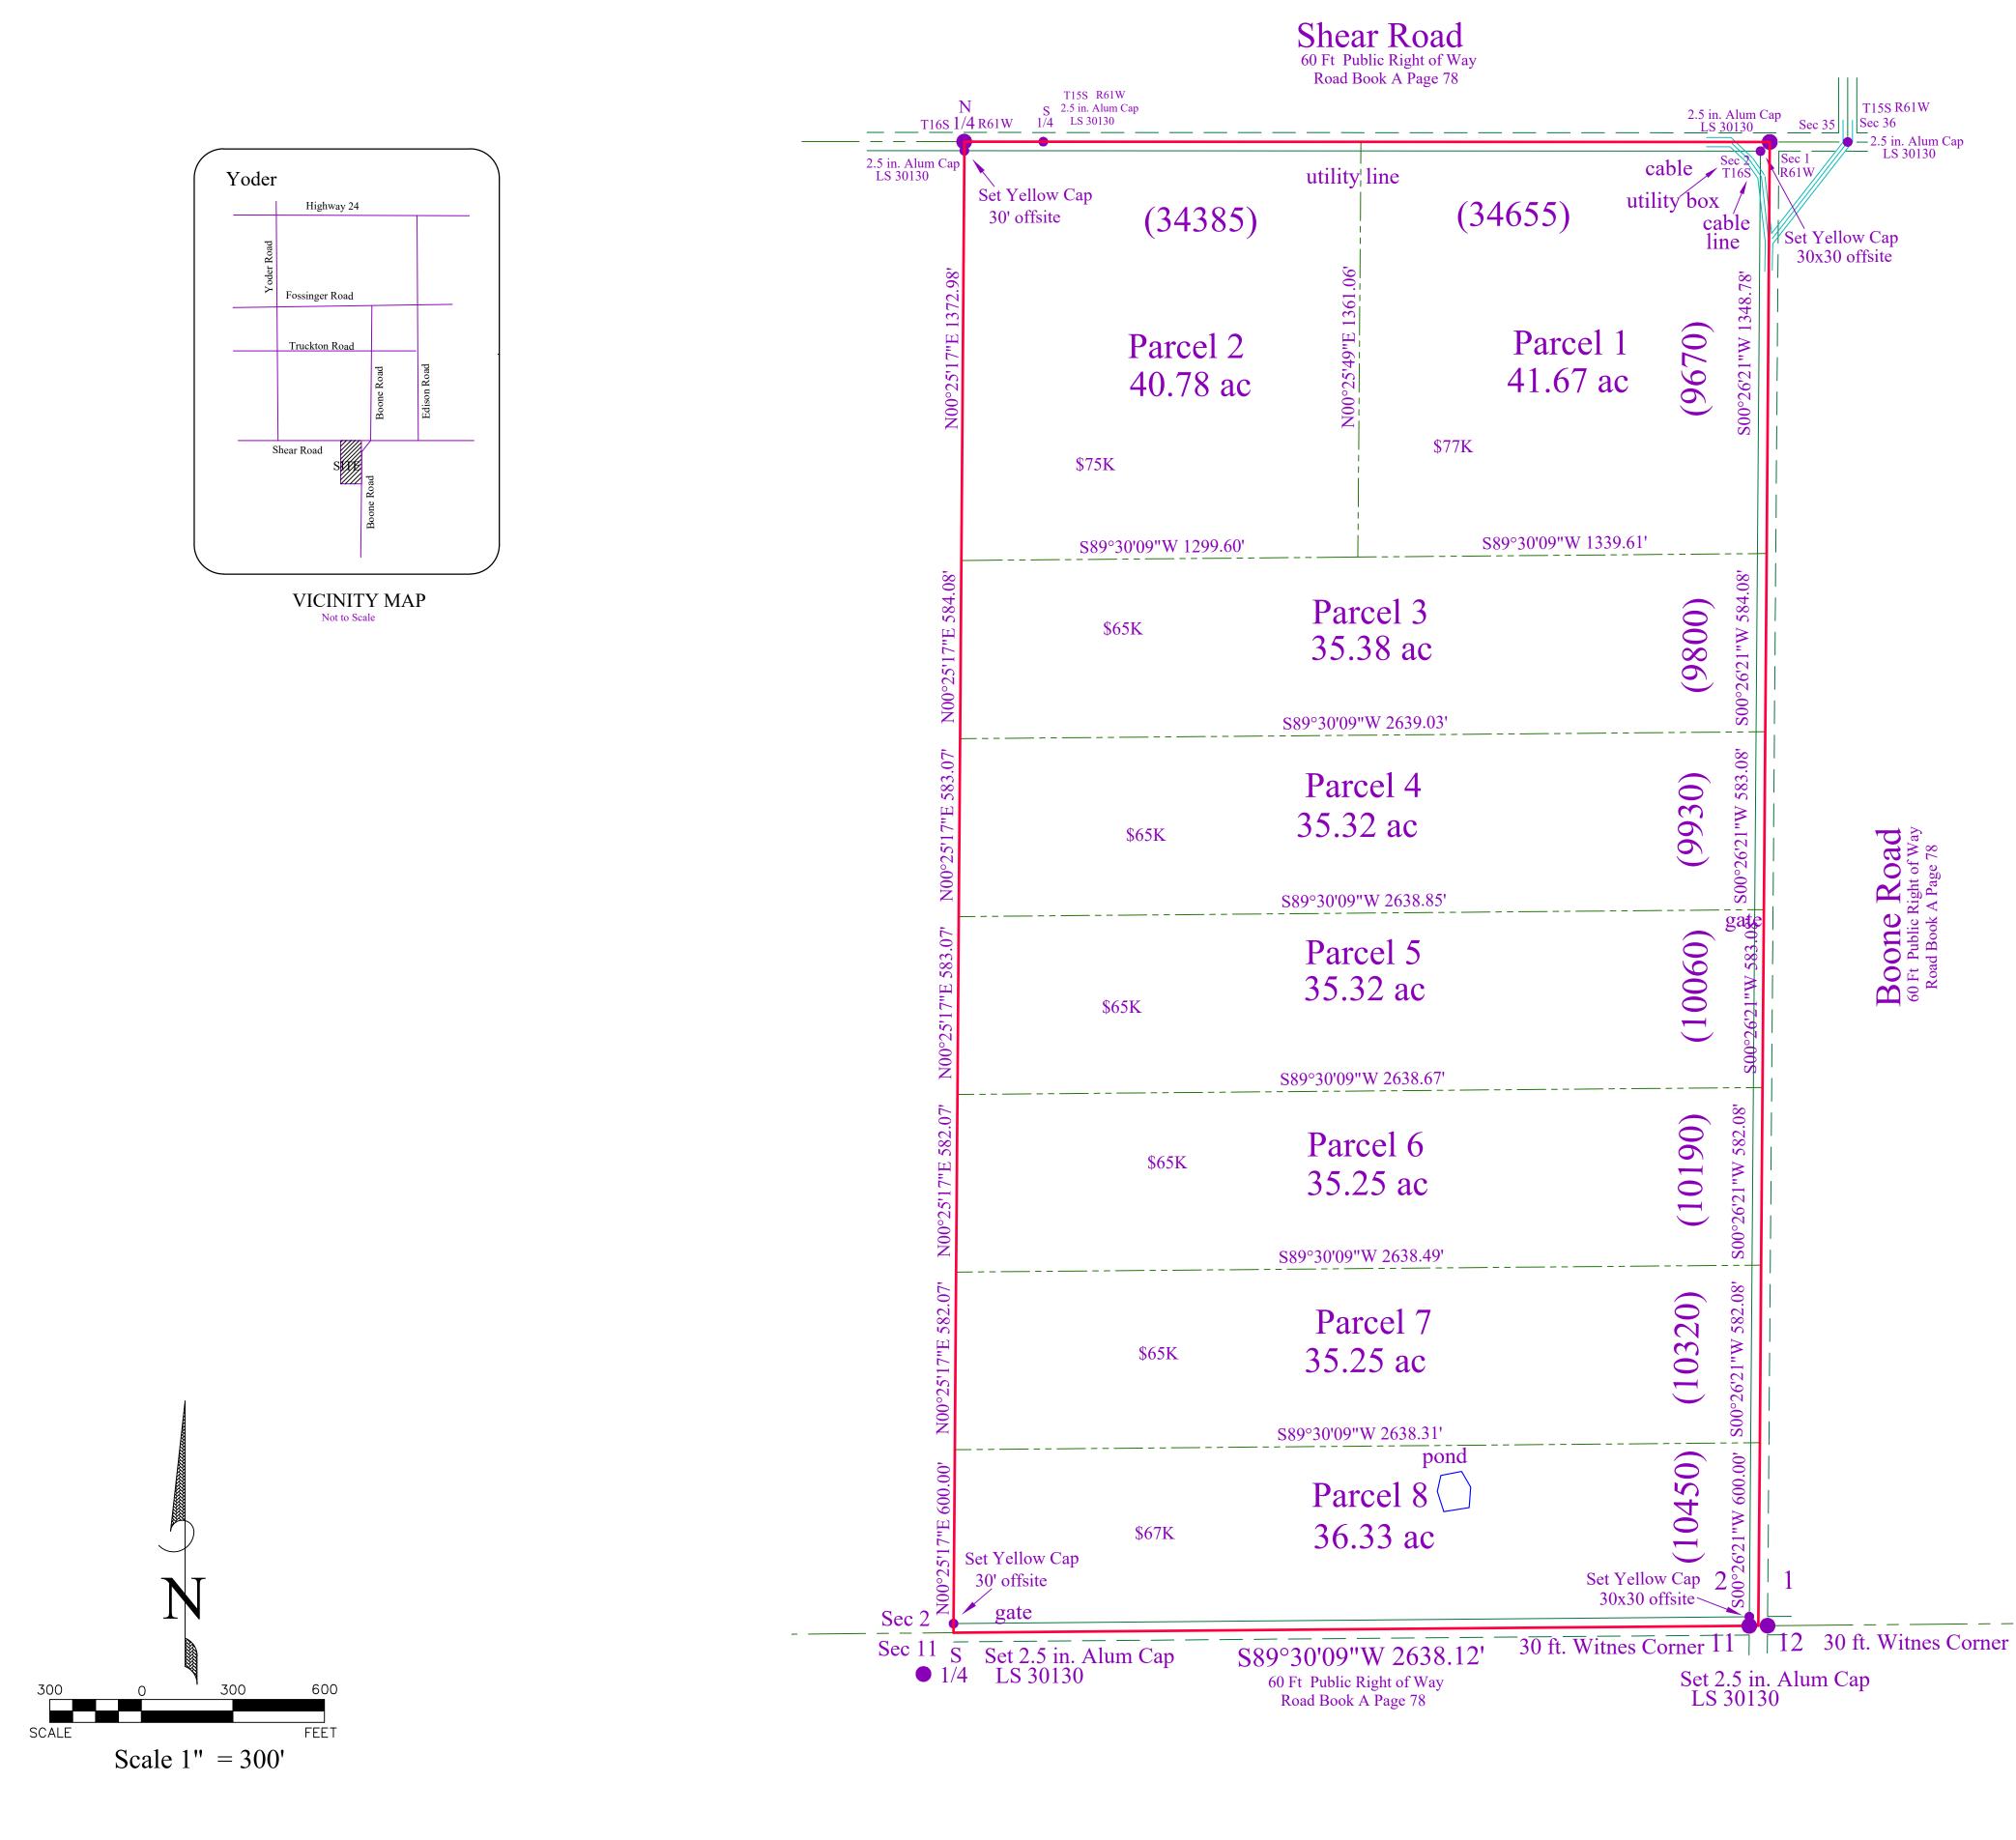

## Land Survey Plat

The East Half of Section 2, Township 16 South, Range 61 West of the 6th P.M., County of El Paso, State of Colorado.

Legend Found Monumentation as Shown -X X Wire Fence (F) Field Dimension (D) Deed Dimension

## ALESSI and ASSOCIATES, Inc. APPRAISERS • ENGINEERS • SURVEYORS 2989 Broadmoor Valley Road, Suite C Tele. 719/540-8832 Colorado Springs, CO 80906 Fax 719/540-2781

The East Half of Section 2, Township 16 South, Range 61 West 6th Principle Meridian, County of El Paso, State of Colorado

Land Survey Plat

lob No. 231106a

Date June 5, 2023

Sheet 1 of 2

Set #5 Rebar with Plastic Yellow Cap PLS #30130 Set #6 Rebar with 2.5" Aluminum Cap PLS #30130