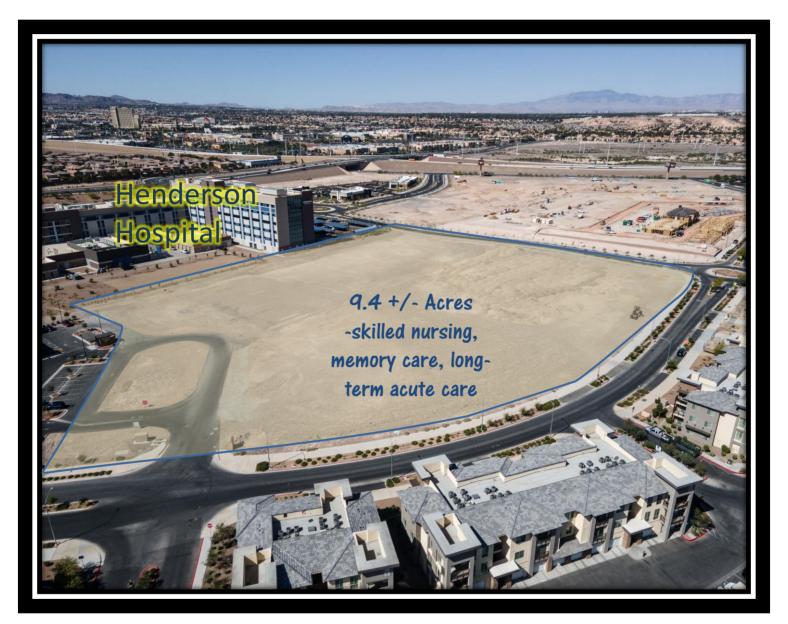

# **EXCLUSIVE LISTING!**

9.4 +/- Acres at Union Village Listed for \$12,220,000 1050 Wellness Place, Henderson, NV 89011

- APN # 161-34-710-031/032
- Planned Community Zoning
- Union Village Master Plan / Henderson Hospital Complex
- Allowable uses are for a medical campus of two or three buildings, for long term acute care, skilled nursing, or memory care.
- Union Village consists of townhomes, apartments, medical buildings, restaurants, and hotels
  - Union Village is bounded by Boulder Highway to the east, I-515 to the west, and Galleria Drive to the south.

## 9.4 +/- Acres –Union Village 1050 Wellness Place, Henderson, NV 89011