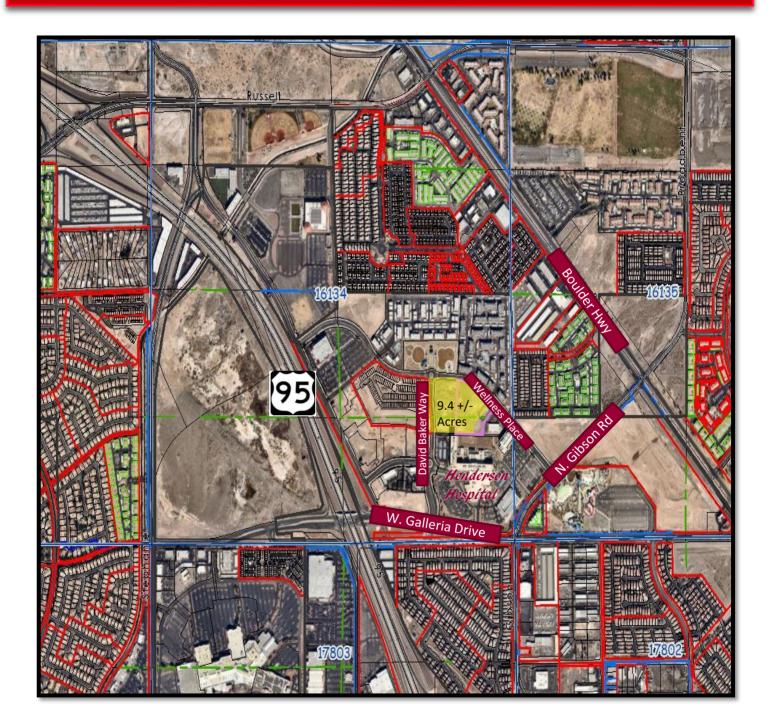

# **EXCLUSIVE LISTING!**

9.4 +/- Acres at Union Village Listed for \$12,220,000 1050 Wellness Place, Henderson, NV 89011

- APN # 161-34-710-031/032
- Planned Community Zoning
- Union Village Master Plan / Henderson Hospital Complex
- Allowable uses are for a medical campus of two or three buildings, for long term acute care, skilled nursing, or memory care.
- Union Village consists of townhomes, apartments, medical buildings, restaurants, and hotels
  - Union Village is bounded by Boulder Highway to the east, I-515 to the west, and Galleria Drive to the south.

# UNION VILLAGE

## 9.4 +/- Acres –Union Village 1050 Wellness Place, Henderson, NV 89011