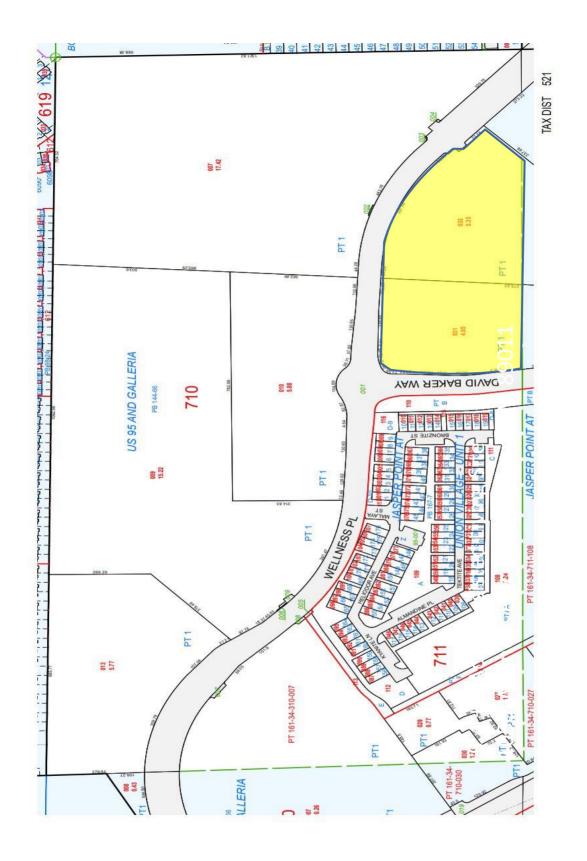

# **EXCLUSIVE LISTING!**

9.4 +/- Acres at Union Village Listed for \$12,220,000 1050 Wellness Place, Henderson, NV 89011

- APN # 161-34-710-031/032
- Planned Community Zoning
- Union Village Master Plan / Henderson Hospital Complex
- Allowable uses are for a medical campus of two or three buildings, for long term acute care, skilled nursing, or memory care.
- Union Village consists of townhomes, apartments, medical buildings, restaurants, and hotels
  - Union Village is bounded by Boulder Highway to the east, I-515 to the west, and Galleria Drive to the south.

## 9.4 +/- Acres at Union Village 1050 Wellness Place, Henderson, NV 89011

## 9.4 +/- Acres –Union Village 1050 Wellness Place, Henderson, NV 89011