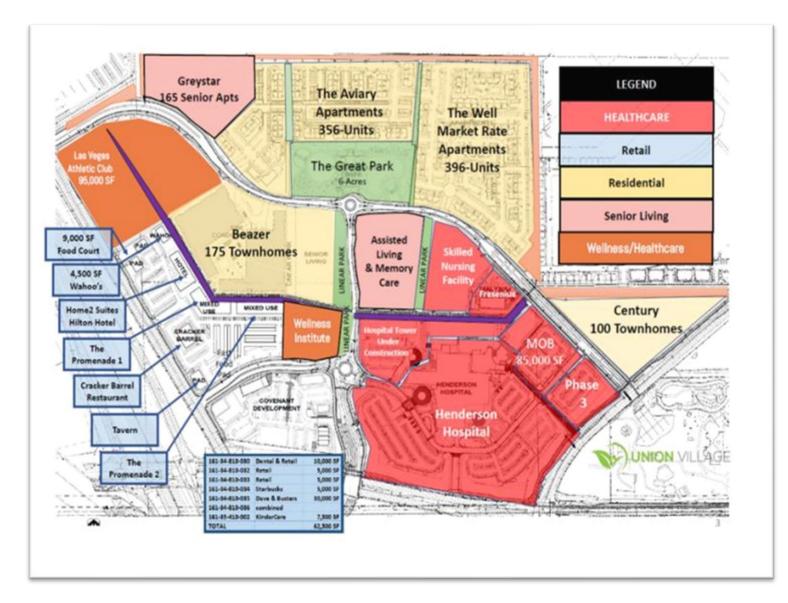

# **EXCLUSIVE LISTING!**

9.4 +/- Acres at Union Village Listed for \$12,220,000 1050 Wellness Place, Henderson, NV 89011

- APN # 161-34-710-031/032
- Planned Community Zoning
- Union Village Master Plan / Henderson Hospital Complex
- Allowable uses are for a medical campus of two or three buildings, for long term acute care, skilled nursing, or memory care.
- Union Village consists of townhomes, apartments, medical buildings, restaurants, and hotels
  - Union Village is bounded by Boulder Highway to the east, I-515 to the west, and Galleria Drive to the south.

# UNION VILLAGE