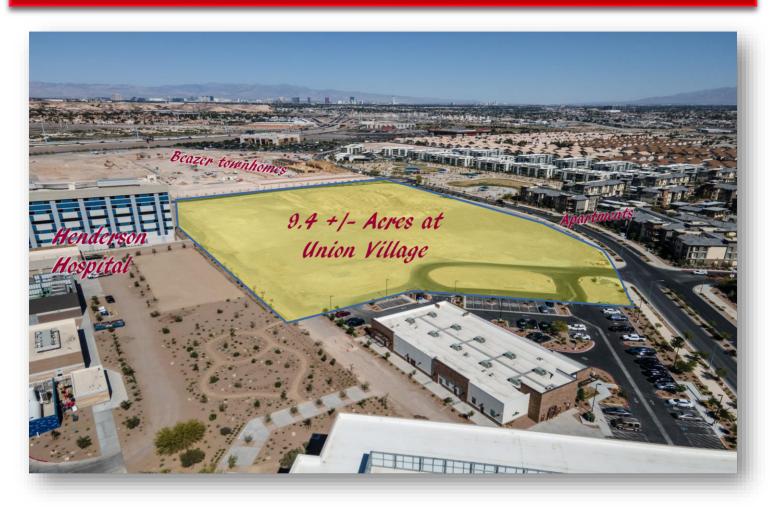

# **EXCLUSIVE LISTING!**

9.4 +/- Acres at Union Village Listed for \$12,220,000 1050 Wellness Place, Henderson, NV 89011

- APN # 161-34-710-031/032
- Planned Community Zoning
- Union Village Master Plan / Henderson Hospital Complex
- Allowable uses are for a medical campus of two or three buildings, for long term acute care, skilled nursing, or memory care.
- Union Village consists of townhomes, apartments, medical buildings, restaurants, and hotels
  - Union Village is bounded by Boulder Highway to the east, I-515 to the west, and Galleria Drive to the south.

## 9.4 +/- Acres at Union Village 1050 Wellness Place, Henderson, NV 89011