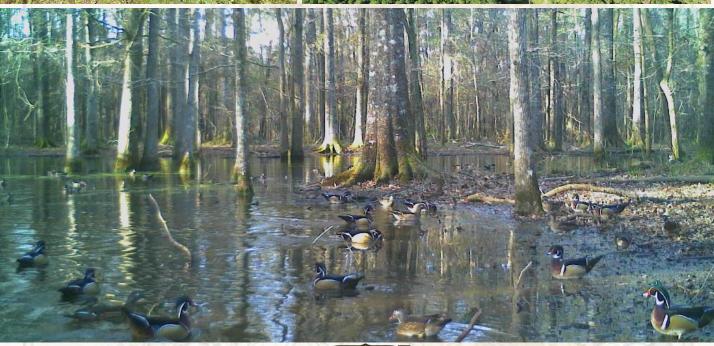

## JIMMY GENTRY

LAND SPECIALIST

C: 601-421-8500

O: 769-888-2522

jimmy@smalltownproperties.com

4848 Main St. - Flora, MS 39071

Strong River 100.68 offers opportunity for deer, duck, and turkey! This secluded sportsman's paradise is accessed by a deeded easement situated just off Hwy 541 in Rankin County, MS and consists of 100.68± acres with frontage along the Strong River.

### JIMMY GENTRY

LAND SPECIALIST

C: 601-421-8500

O: 769-888-2522

jimmy@smalltownproperties.com

4848 Main St. - Flora, MS 39071

The western corner of the property touches the Strong River giving the new owner access to the river. You can hang a bow stand this fall, climb in the shooting house this winter with a rifle, or throw on the waders and catch an early morning wood duck hunt. Grab your turkey vest and listen to the woods wake up with thunderous gobbles once spring rolls around. The Strong River 100.68 offers year-round enjoyment; call Jimmy Gentry today to schedule a tour! Owner/Agent.