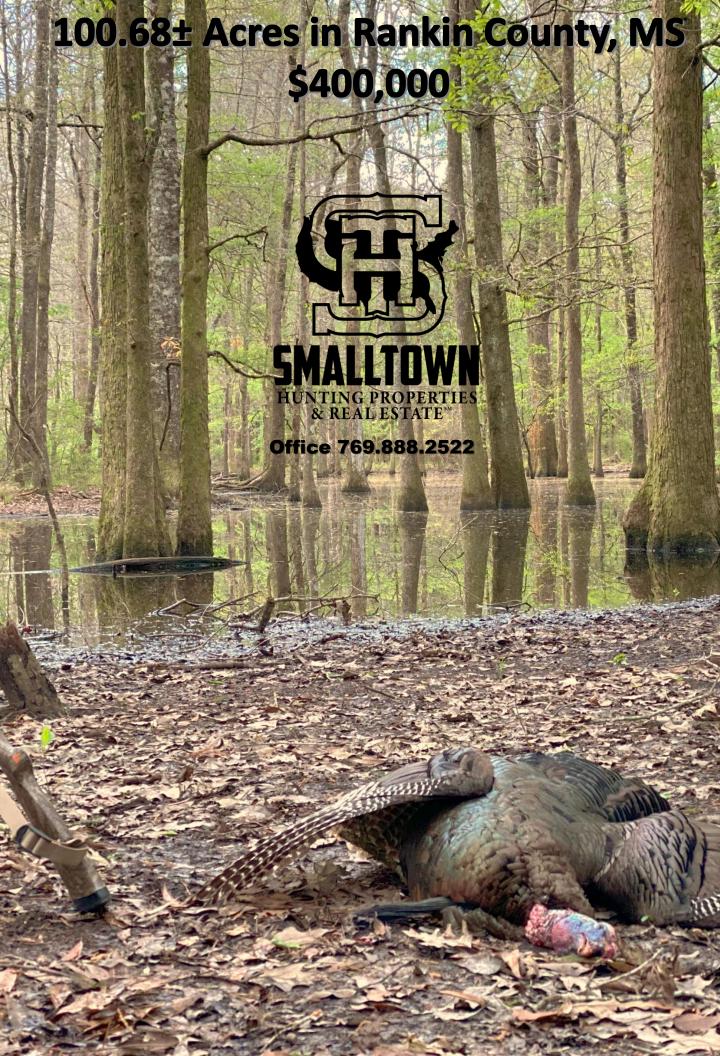

## **Property Profile**The Strong River 100.68

### **Property Information:**

- 100.68± Acres
- Strong River Frontage
- Established Food Plot
- Hardwood Timber
- Merchantable Pine Timber
- Tupelo Gum Sloughs
- Electricity & Water at the Road

### **Property Use:**

- Potential Home/Cabin Site
- Recreational
- Investment
- Small Game, Deer, Duck, and Turkey Hunting

## JIMMY GENTRY

LAND SPECIALIST

C: 601-421-8500

O: 769-888-2522

jimmy@smalltownproperties.com

4848 Main St. - Flora, MS 39071

Strong River 100.68 offers opportunity for deer, duck, and turkey! This secluded sportsman's paradise is accessed by a deeded easement situated just off Hwy 541 in Rankin County, MS and consists of 100.68± acres with frontage along the Strong River.