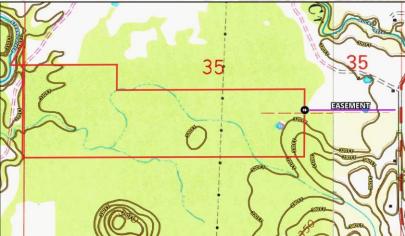

### **Property Information:**

- 100.68± Acres
- Strong River Frontage
- Established Food Plot
- Hardwood Timber
- Merchantable Pine Timber
- Tupelo Gum Sloughs
- Electricity & Water at the Road

# SMALLTOWN HUNTING PROPERTIES & REAL ESTATE<sup>SM</sup>

**JIMMY GENTRY** 

LAND SPECIALIST

C: 601-421-8500

O: 769-888-2522

jimmy@smalltownproperties.com

4848 Main St. - Flora, MS 39071

If you have been waiting for a river bottom tract, this is it! You will be welcomed at the gate by  $27\pm$  acres of tall merchantable pines providing many options to implement your own future wildlife management plans as well as an immediate return on your investment. Near the front of the property is a high hill that offers a potential home/cabin site, outside of the floodplain. The remaining  $73\pm$  acres is HARDWOOD BOTTOMLAND. Mixed white and red oak trees are abundant throughout providing a wide variety of acorn options for wildlife. A power line traverses North to South offering an excellent food plot opportunity in addition to the existing one acre plot.

### JIMMY GENTRY

LAND SPECIALIST

C: 601-421-8500

O: 769-888-2522

jimmy@smalltownproperties.com

4848 Main St. - Flora, MS 39071

The western corner of the property touches the Strong River giving the new owner access to the river. You can hang a bow stand this fall, climb in the shooting house this winter with a rifle, or throw on the waders and catch an early morning wood duck hunt. Grab your turkey vest and listen to the woods wake up with thunderous gobbles once spring rolls around. The Strong River 100.68 offers year-round enjoyment; call Jimmy Gentry today to schedule a tour! Owner/Agent.