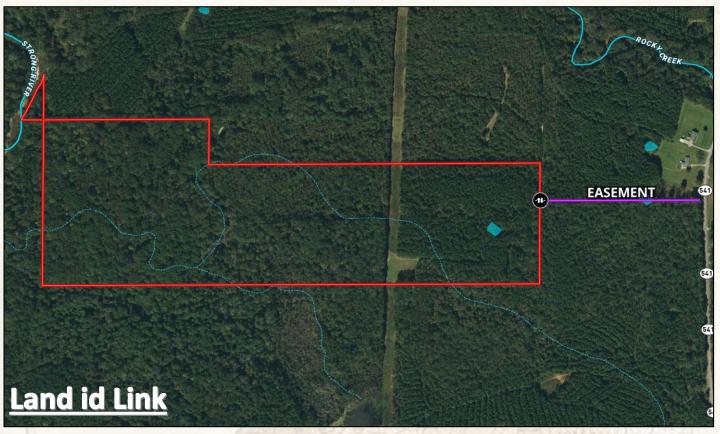

### **Property Information:**

- 100.68± Acres
- Strong River Frontage
- Established Food Plot
- Hardwood Timber
- Merchantable Pine Timber
- Tupelo Gum Sloughs
- Electricity & Water at the Road

# SMALLTOWN HUNTING PROPERTIES & REAL ESTATE<sup>SM</sup>

**JIMMY GENTRY** 

LAND SPECIALIST

C: 601-421-8500

O: 769-888-2522

jimmy@smalltownproperties.com

4848 Main St. - Flora, MS 39071

If you have been waiting for a river bottom tract, this is it! You will be welcomed at the gate by  $27\pm$  acres of tall merchantable pines providing many options to implement your own future wildlife management plans as well as an immediate return on your investment. Near the front of the property is a high hill that offers a potential home/cabin site, outside of the floodplain. The remaining  $73\pm$  acres is HARDWOOD BOTTOMLAND. Mixed white and red oak trees are abundant throughout providing a wide variety of acorn options for wildlife. A power line traverses North to South offering an excellent food plot opportunity in addition to the existing one acre plot.

### JIMMY GENTRY

LAND SPECIALIST

C: 601-421-8500

O: 769-888-2522

jimmy@smalltownproperties.com

4848 Main St. - Flora, MS 39071

The western corner of the property touches the Strong River giving the new owner access to the river. You can hang a bow stand this fall, climb in the shooting house this winter with a rifle, or throw on the waders and catch an early morning wood duck hunt. Grab your turkey vest and listen to the woods wake up with thunderous gobbles once spring rolls around. The Strong River 100.68 offers year-round enjoyment; call Jimmy Gentry today to schedule a tour! Owner/Agent.