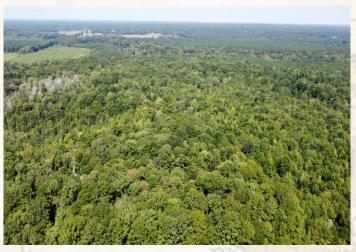

### **Property Information:**

- 100.68± Acres
- Strong River Frontage
- Established Food Plot
- Hardwood Timber
- Merchantable Pine Timber
- Tupelo Gum Sloughs
- Electricity & Water at the Road

# SMALLTOWN HUNTING PROPERTIES & REAL ESTATE<sup>SM</sup>

**JIMMY GENTRY** 

LAND SPECIALIST

C: 601-421-8500

O: 769-888-2522

jimmy@smalltownproperties.com

4848 Main St. - Flora, MS 39071

If you have been waiting for a river bottom tract, this is it! You will be welcomed at the gate by  $27\pm$  acres of tall merchantable pines providing many options to implement your own future wildlife management plans as well as an immediate return on your investment. Near the front of the property is a high hill that offers a potential home/cabin site, outside of the floodplain. The remaining  $73\pm$  acres is HARDWOOD BOTTOMLAND. Mixed white and red oak trees are abundant throughout providing a wide variety of acorn options for wildlife. A power line traverses North to South offering an excellent food plot opportunity in addition to the existing one acre plot.