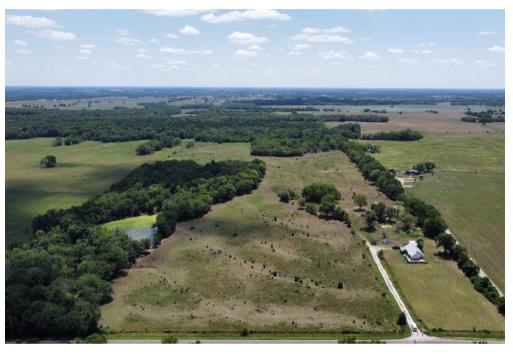

## 55± Acre Hunting & Recreational **Property in Bourbon County, KS**

www.TrophyPA.com | (855) 573-5263 | leads@trophypa.com

**PROPERTY ADDRESS:** 00 HWY 31 **FULTON, KS 66738** 

**ACRES**: 55±

**COUNTY: BOURBON** 

## **PROPERTY DESCRIPTION:**

55± acres located in Bourbon County, Kansas. This property is situated 4 miles west of Fulton, right off of Hwy 31.

The area is reputed for excellent deer hunting opportunities, making it appealing to hunters and outdoor enthusiasts. Additionally, there is a possibility of having a few tillable acres, which could add value to the property by offering agricultural opportunities.