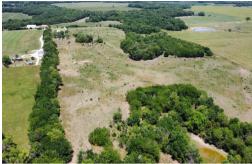

## **PROPERTY DESCRIPTION:**

55± acres located in Bourbon County, Kansas. This property is situated 4 miles west of Fulton, right off of Hwy 31.

The area is reputed for excellent deer hunting opportunities, making it appealing to hunters and outdoor enthusiasts. Additionally, there is a possibility of having a few tillable acres, which could add value to the property by offering agricultural opportunities.