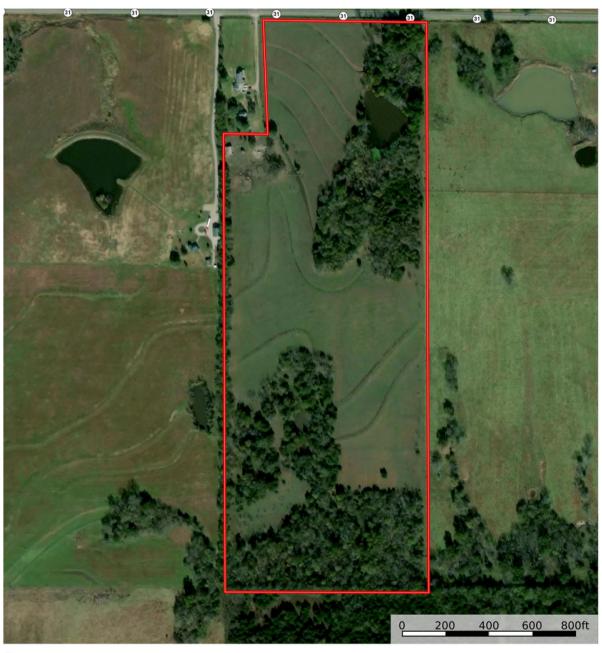

## 55± Acre Hunting & Recreational **Property in Bourbon County, KS**

www.TrophyPA.com | (855) 573-5263 | leads@trophypa.com

**PROPERTY ADDRESS:** 00 HWY 31 **FULTON, KS 66738** 

**ACRES**: 55±

**COUNTY: BOURBON** 

## **PROPERTY DESCRIPTION:**

55± acres located in Bourbon County, Kansas. This property is situated 4 miles west of Fulton, right off of Hwy 31.

The area is reputed for excellent deer hunting opportunities, making it appealing to hunters and outdoor enthusiasts. Additionally, there is a possibility of having a few tillable acres, which could add value to the property by offering agricultural opportunities.