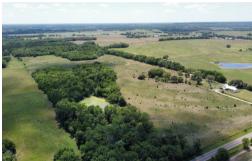

## **PROPERTY DESCRIPTION:**

55± acres located in Bourbon County, Kansas. This property is situated 4 miles west of Fulton, right off of Hwy 31.

The area is reputed for excellent deer hunting opportunities, making it appealing to hunters and outdoor enthusiasts. Additionally, there is a possibility of having a few tillable acres, which could add value to the property by offering agricultural opportunities.