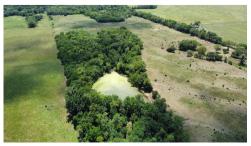

## **PROPERTY DESCRIPTION:**

55± acres located in Bourbon County, Kansas. This property is situated 4 miles west of Fulton, right off of Hwy 31.

The area is reputed for excellent deer hunting opportunities, making it appealing to hunters and outdoor enthusiasts. Additionally, there is a possibility of having a few tillable acres, which could add value to the property by offering agricultural opportunities.