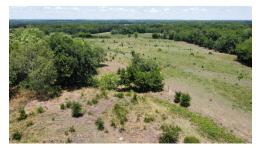

## **PROPERTY DESCRIPTION:**

55± acres located in Bourbon County, Kansas. This property is situated 4 miles west of Fulton, right off of Hwy 31.

The area is reputed for excellent deer hunting opportunities, making it appealing to hunters and outdoor enthusiasts. Additionally, there is a possibility of having a few tillable acres, which could add value to the property by offering agricultural opportunities.