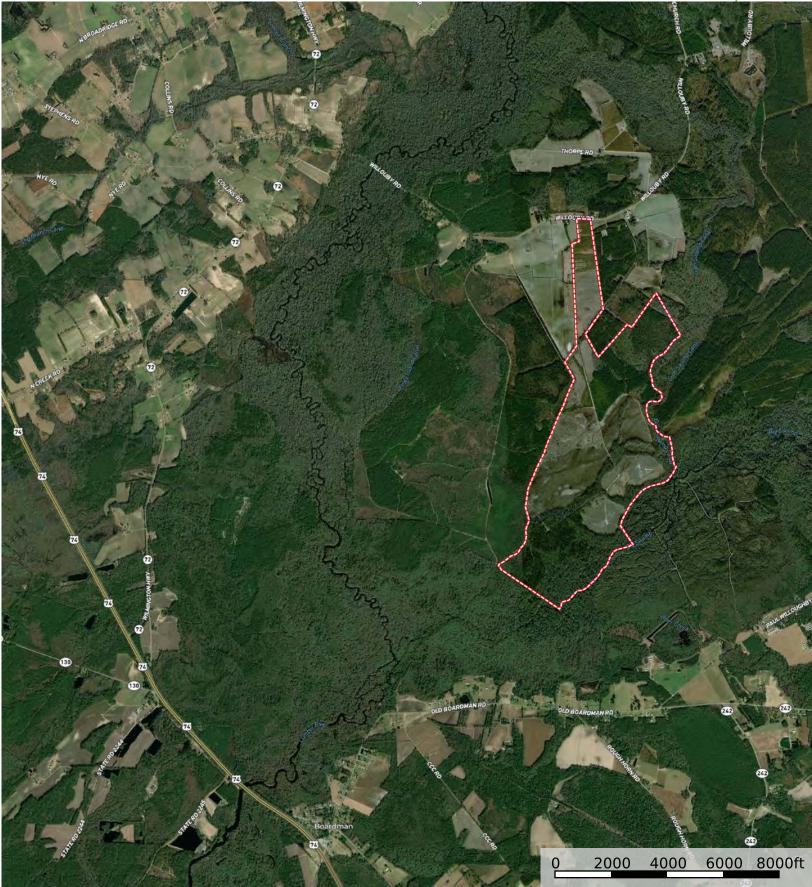

## Willoughby Timberlands

Robeson County, North Carolina, 870 AC +/-

Boundary

Willoughby Timberlands Robeson County, North Carolina, 870 AC +/-

Boundary

Boundary

OMPASS

3500 ft