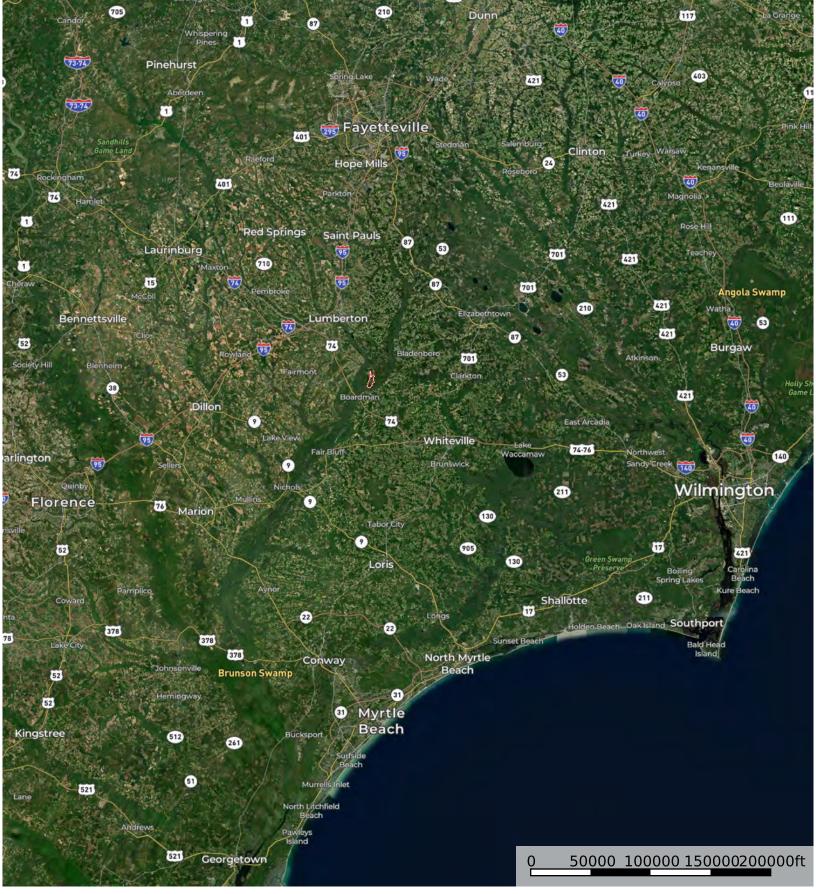

## Willoughby Timberlands

Robeson County, North Carolina, 870 AC +/-

Boundary

Willoughby Timberlands Robeson County, North Carolina, 870 AC +/-

Boundary

Boundary

OMPASS

3500 ft