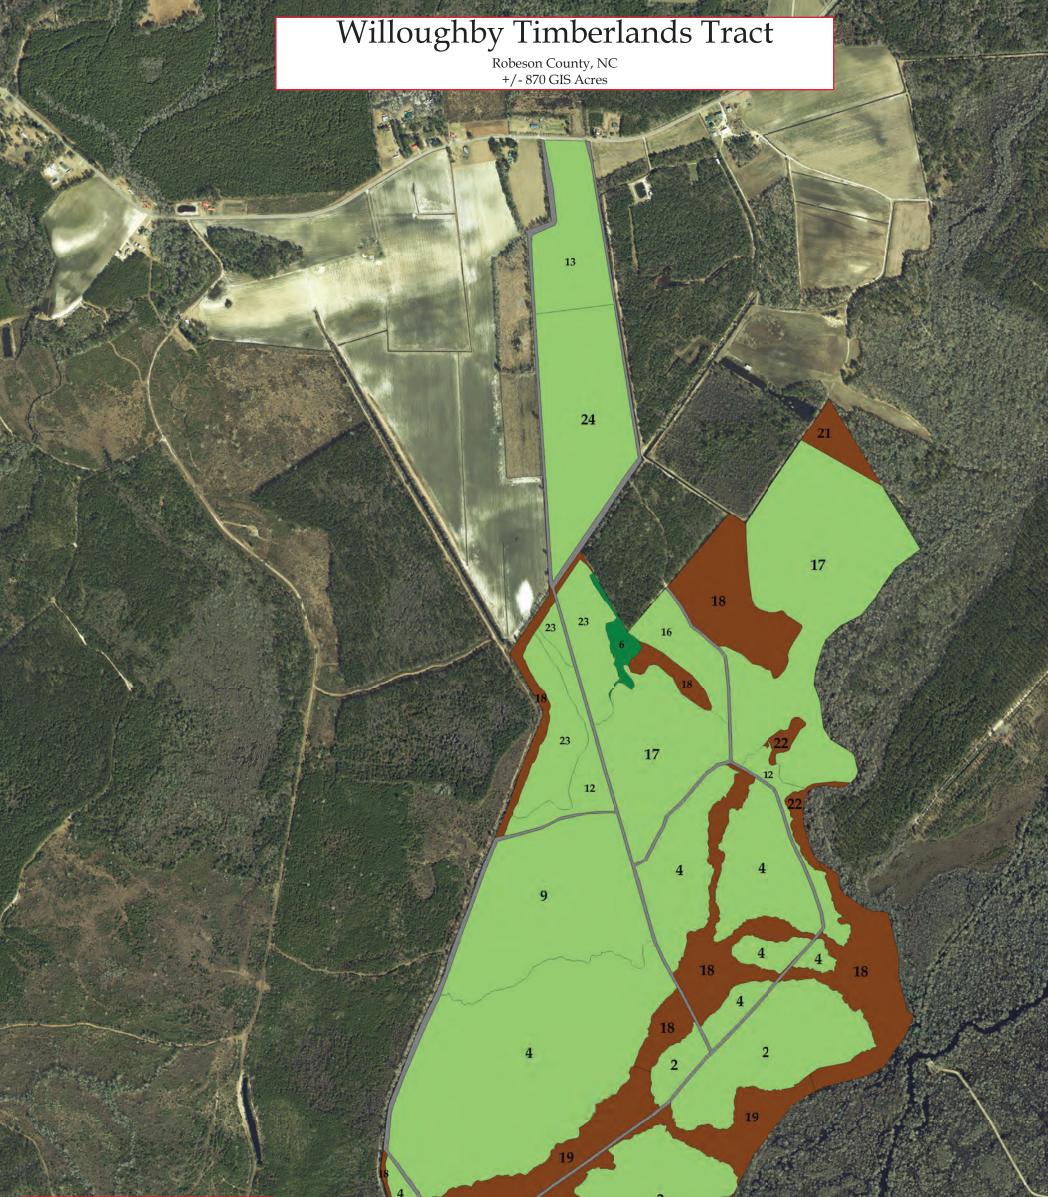

## Willoughby Timberlands

Robeson County, North Carolina, 870 AC +/-

Boundary

Willoughby Timberlands Robeson County, North Carolina, 870 AC +/-

Boundary

Boundary

OMPASS

3500 ft

Type 2023 Upland Clearcut 2019 Planted Loblolly 2020 Planted Loblolly 1982 Planted Loblolly 2019 Planted Loblolly 2016 Planted Loblolly 2009 Planted Loblolly 2009 Planted Loblolly 2010 Planted Loblolly 1933 Bottomland Hdwd 2023 Bottomland Hdwd Stand # **Acres** 56 5 5 2023 Bottomland Hdwd 1931 Bottomland Hdwd 1984 Bottomland Hdwd 2020 Planted Loblolly 2020 Planted Loblolly Roads