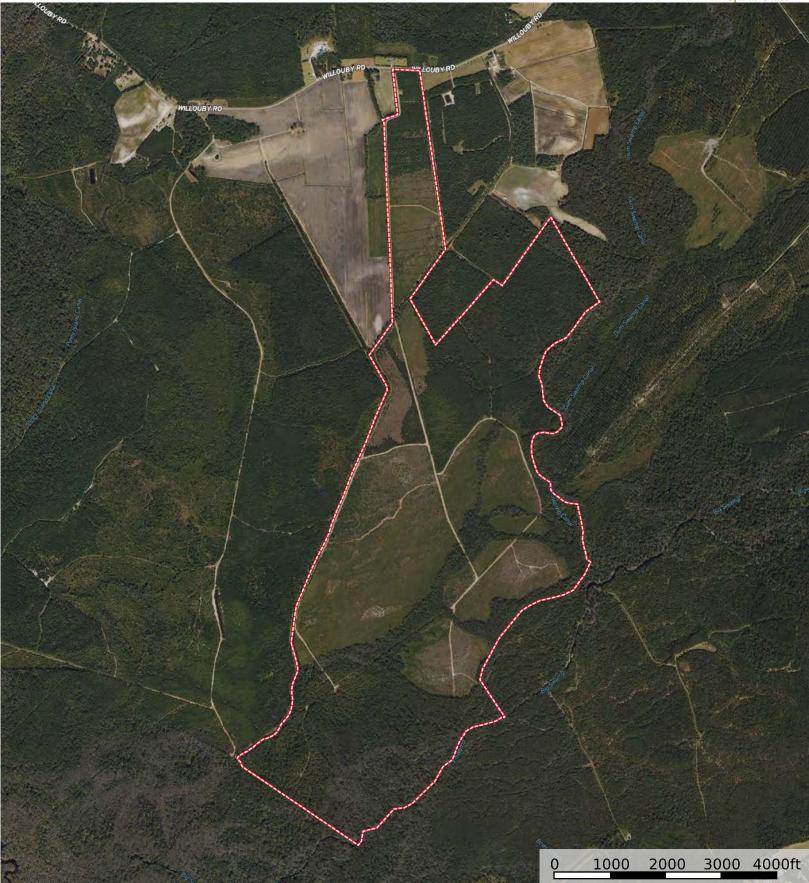

Type 2023 Upland Clearcut 2019 Planted Loblolly 2020 Planted Loblolly 1982 Planted Loblolly 2019 Planted Loblolly 2016 Planted Loblolly 2009 Planted Loblolly 2009 Planted Loblolly 2010 Planted Loblolly 1933 Bottomland Hdwd 2023 Bottomland Hdwd Stand # **Acres** 56 5 5 2023 Bottomland Hdwd 1931 Bottomland Hdwd 1984 Bottomland Hdwd 2020 Planted Loblolly 2020 Planted Loblolly Roads

158

57

2500 ft

## Total

500 ft

1500 ft