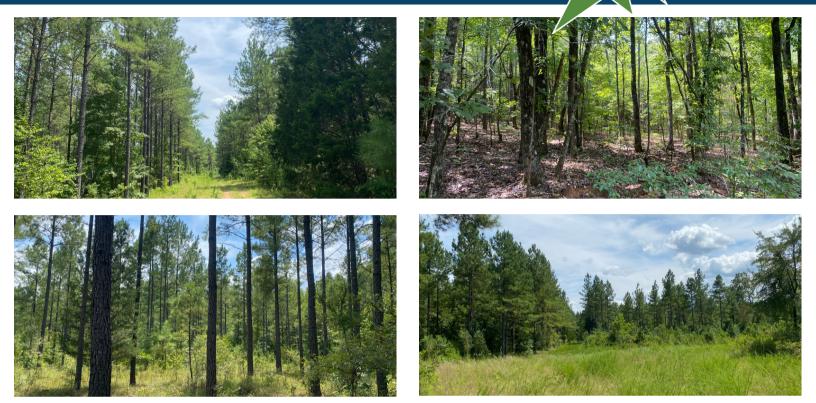

## TALBOT CO., GA • ±321 Acres • \$1,521,672 (\$4,704/Acre)

Richland Creek is an investment-grade timberland tract. This turnkey hunting/timberland property situated within the Flint River corridor offers buyers some of the best deer hunting in the state and a serious timber investment. The timber consists of merchantable 2002 planted loblolly pine, 2013 loblolly pine, and fine hardwood. An extensive interior road system allows for navigation from one end of the property to the other. Several food plots have already been established making this an easy property to hunt. This tract has over 3,000 feet of road frontage along Highway 208.