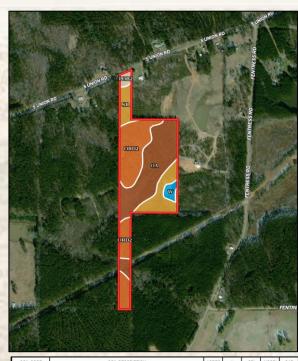

| SOIL CODE | SOIL DESCRIPTION                                                  | ACRES  | %     | CPI | NCCPI | CAP  |
|-----------|-------------------------------------------------------------------|--------|-------|-----|-------|------|
| Oa        | Oaklimeter silt loam, 0 to 2 percent slopes, occasionally flooded | 12.94  | 39.42 | 0   | 65    | 2w   |
| OrD2      | Ora loam, 8 to 12 percent slopes, eroded                          | 11.71  | 35.67 | 0   | 37    | 4e   |
| SR        | Smithdale-Ruston association, 5 to 40 percent slopes              | 6.5    | 19.8  | 0   | 52    | 7e   |
| W         | Water                                                             | 0.94   | 2.86  | 0   | -     | -    |
| PoB2      | Providence silt loam, 2 to 5 percent slopes, moderately eroded    | 0.74   | 2.25  | 0   | 34    | 2e   |
| TOTALS    |                                                                   | 32.83( | 100%  |     | 49.88 | 3.75 |