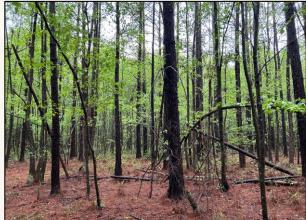

### **Property Information:**

- 35.46± Acres
- Paved Road Frontage Off of S Union Rd
- Mostly Pine Timber
- Small Pond
- Small Creek traverses property
- Electricity & Water Available

JIMMY GENTRY | LAND SPECIALIST C: 601-421-8500 | jimmy@smalltownproperties.com

4848 Main St. - Flora, MS 39071 | O: 769-888-2522 | smalltownproperties.com

Welcome to the Choctaw 35.46. This property is situated approximately five miles west of Ackerman, MS and offers paved frontage along S. Union Road where power and water are available. The front portion of this 35.46+/- acre Choctaw County tract provides a building site for a cabin or home. The property is mostly wooded with pine timber and some scattered hardwoods along a little creek that traverses from north to south. The creek is a nice resource for wildlife, in addition to the small pond on site. The terrain is gentle with rolling ridges leading down to the creek bottom. On the southern boundary of the property is a powerline crossing. A main trail provides access to most of the property and could be easily improved with a tractor. If you are looking for a smaller tract that hunts big, call Jimmy Gentry or Michael Oswalt for your private tour today.