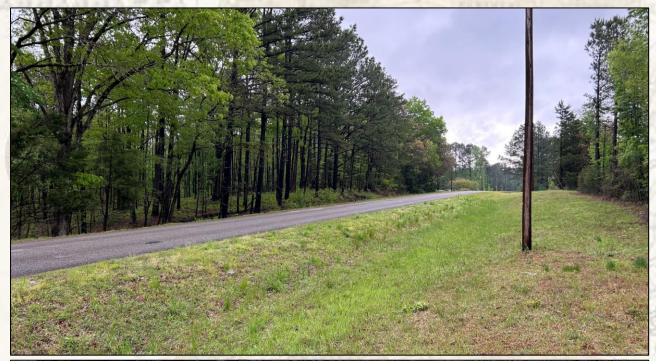

### **Property Information:**

- 35.46± Acres
- Paved Road Frontage Off of S Union Rd
- Mostly Pine Timber
- Small Pond
- Small Creek traverses property
- Electricity & Water Available

JIMMY GENTRY | LAND SPECIALIST C: 601-421-8500 | jimmy@smalltownproperties.com

4848 Main St. - Flora, MS 39071 | O: 769-888-2522 | smalltownproperties.com

Welcome to the Choctaw 35.46. This property is situated approximately five miles west of Ackerman, MS and offers paved frontage along S. Union Road where power and water are available. The front portion of this 35.46+/- acre Choctaw County tract provides a building site for a cabin or home. The property is mostly wooded with pine timber and some scattered hardwoods along a little creek that traverses from north to south. The creek is a nice resource for wildlife, in addition to the small pond on site. The terrain is gentle with rolling ridges leading down to the creek bottom. On the southern boundary of the property is a powerline crossing. A main trail provides access to most of the property and could be easily improved with a tractor. If you are looking for a smaller tract that hunts big, call Jimmy Gentry or Michael Oswalt for your private tour today.