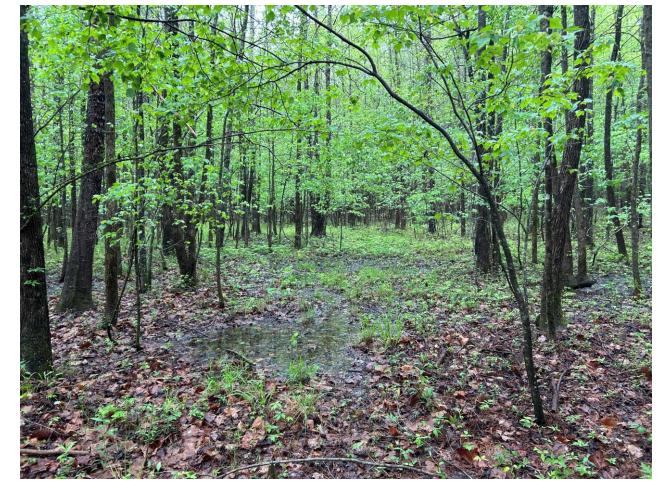

JIMMY GENTRY | LAND SPECIALIST C: 601-421-8500 | jimmy@smalltownproperties.com

4848 Main St. - Flora, MS 39071 | O: 769-888-2522 | smalltownproperties.com

Welcome to the Choctaw 35.46. This property is situated approximately five miles west of Ackerman, MS and offers paved frontage along S. Union Road where power and water are available. The front portion of this 35.46+/- acre Choctaw County tract provides a building site for a cabin or home. The property is mostly wooded with pine timber and some scattered hardwoods along a little creek that traverses from north to south. The creek is a nice resource for wildlife, in addition to the small pond on site. The terrain is gentle with rolling ridges leading down to the creek bottom. On the southern boundary of the property is a powerline crossing. A main trail provides access to most of the property and could be easily improved with a tractor. If you are looking for a smaller tract that hunts big, call Jimmy Gentry or Michael Oswalt for your private tour today.