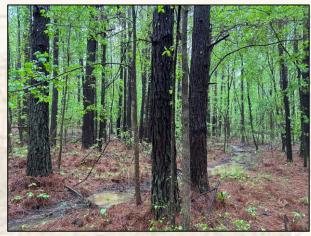

### **Property Information:**

- 35.46± Acres
- Paved Road Frontage Off of S Union Rd
- Mostly Pine Timber
- Small Pond
- Small Creek traverses property
- Electricity & Water Available

JIMMY GENTRY | LAND SPECIALIST C: 601-421-8500 | jimmy@smalltownproperties.com

4848 Main St. - Flora, MS 39071 | O: 769-888-2522 | smalltownproperties.com

Welcome to the Choctaw 35.46. This property is situated approximately five miles west of Ackerman, MS and offers paved frontage along S. Union Road where power and water are available. The front portion of this 35.46+/- acre Choctaw County tract provides a building site for a cabin or home. The property is mostly wooded with pine timber and some scattered hardwoods along a little creek that traverses from north to south. The creek is a nice resource for wildlife, in addition to the small pond on site. The terrain is gentle with rolling ridges leading down to the creek bottom. On the southern boundary of the property is a powerline crossing. A main trail provides access to most of the property and could be easily improved with a tractor. If you are looking for a smaller tract that hunts big, call Jimmy Gentry or Michael Oswalt for your private tour today.