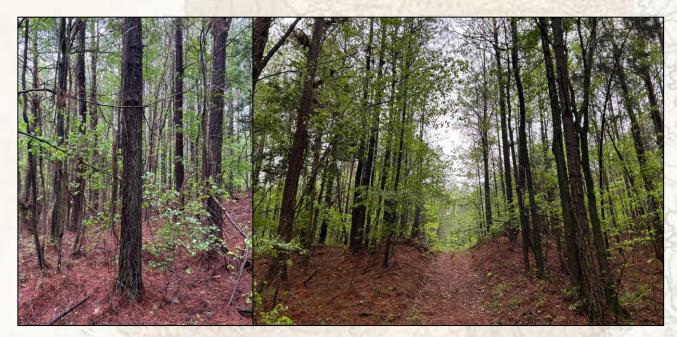

JIMMY GENTRY | LAND SPECIALIST C: 601-421-8500 | jimmy@smalltownproperties.com

4848 Main St. - Flora, MS 39071 | O: 769-888-2522 | smalltownproperties.com

Welcome to the Choctaw 35.46. This property is situated approximately five miles west of Ackerman, MS and offers paved frontage along S. Union Road where power and water are available. The front portion of this 35.46+/- acre Choctaw County tract provides a building site for a cabin or home. The property is mostly wooded with pine timber and some scattered hardwoods along a little creek that traverses from north to south. The creek is a nice resource for wildlife, in addition to the small pond on site. The terrain is gentle with rolling ridges leading down to the creek bottom. On the southern boundary of the property is a powerline crossing. A main trail provides access to most of the property and could be easily improved with a tractor. If you are looking for a smaller tract that hunts big, call Jimmy Gentry or Michael Oswalt for your private tour today.