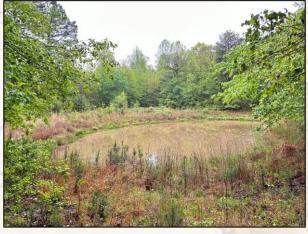

### **Property Information:**

- 35.46± Acres
- Paved Road Frontage Off of S Union Rd
- Mostly Pine Timber
- Small Pond
- Small Creek traverses property
- Electricity & Water Available

JIMMY GENTRY | LAND SPECIALIST C: 601-421-8500 | jimmy@smalltownproperties.com

4848 Main St. - Flora, MS 39071 | O: 769-888-2522 | smalltownproperties.com

Welcome to the Choctaw 35.46. This property is situated approximately five miles west of Ackerman, MS and offers paved frontage along S. Union Road where power and water are available. The front portion of this 35.46+/- acre Choctaw County tract provides a building site for a cabin or home. The property is mostly wooded with pine timber and some scattered hardwoods along a little creek that traverses from north to south. The creek is a nice resource for wildlife, in addition to the small pond on site. The terrain is gentle with rolling ridges leading down to the creek bottom. On the southern boundary of the property is a powerline crossing. A main trail provides access to most of the property and could be easily improved with a tractor. If you are looking for a smaller tract that hunts big, call Jimmy Gentry or Michael Oswalt for your private tour today.