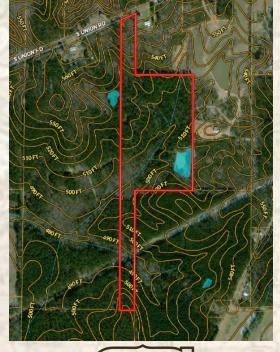

### **Property Information:**

- 35.46± Acres
- Paved Road Frontage Off of S Union Rd
- Mostly Pine Timber
- Small Pond
- Small Creek traverses property
- Electricity & Water Available

JIMMY GENTRY | LAND SPECIALIST C: 601-421-8500 | jimmy@smalltownproperties.com

4848 Main St. - Flora, MS 39071 | O: 769-888-2522 | smalltownproperties.com

Welcome to the Choctaw 35.46. This property is situated approximately five miles west of Ackerman, MS and offers paved frontage along S. Union Road where power and water are available. The front portion of this 35.46+/- acre Choctaw County tract provides a building site for a cabin or home. The property is mostly wooded with pine timber and some scattered hardwoods along a little creek that traverses from north to south. The creek is a nice resource for wildlife, in addition to the small pond on site. The terrain is gentle with rolling ridges leading down to the creek bottom. On the southern boundary of the property is a powerline crossing. A main trail provides access to most of the property and could be easily improved with a tractor. If you are looking for a smaller tract that hunts big, call Jimmy Gentry or Michael Oswalt for your private tour today.