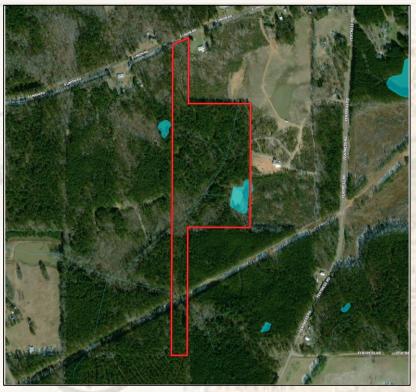

#### Location:

Choctaw County

SER STATE

- 5.6+/- Miles West of Ackerman, MS
- 31+/- Miles South West from Starkville

#### **Coordinates:**

• 33.3129, -89.2583

### **Property Information:**

- 35.46± Acres
- Paved Road Frontage Off of S Union Rd
- Mostly Pine Timber
- Small Pond
- Small Creek traverses property
- Electricity & Water Available

JIMMY GENTRY | LAND SPECIALIST C: 601-421-8500 | jimmy@smalltownproperties.com

4848 Main St. - Flora, MS 39071 | O: 769-888-2522 | smalltownproperties.com

Welcome to the Choctaw 35.46. This property is situated approximately five miles west of Ackerman, MS and offers paved frontage along S. Union Road where power and water are available. The front portion of this 35.46+/- acre Choctaw County tract provides a building site for a cabin or home. The property is mostly wooded with pine timber and some scattered hardwoods along a little creek that traverses from north to south. The creek is a nice resource for wildlife, in addition to the small pond on site. The terrain is gentle with rolling ridges leading down to the creek bottom. On the southern boundary of the property is a powerline crossing. A main trail provides access to most of the property and could be easily improved with a tractor. If you are looking for a smaller tract that hunts big, call Jimmy Gentry or Michael Oswalt for your private tour today.