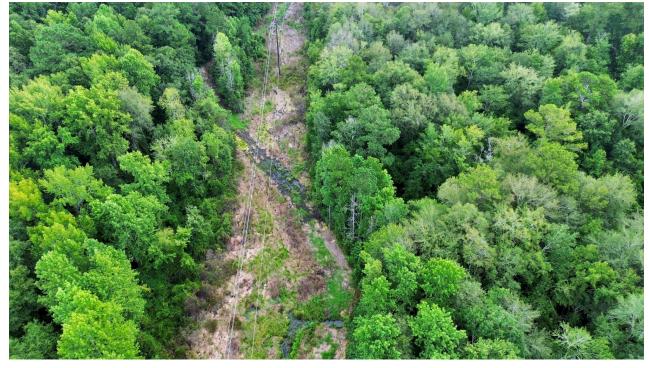

#### PROPERTY DESCRIPTION

Cane Savannah Creek flows its way through this well-established timber forest, creating a natural division between the creek bottomland and swaths of merchantable timber. Nestled just off of Collingwood Drive in Sumter, this property has great initial access with the opportunity to expand into the tract. A basic network of interior roads can be cleared and made to create easy access by ATV for recreational pursuits. Hunting opportunities for deer, duck, small game, and fishing are nothing short of abundant. Excellent habitat for all sorts of wildlife making this a goldmine for any outdoorsman. A tract this close to town has endless potential to create a wonderful hunting property or timber investment just miles from downtown Sumter.

#### **PROPERTY HIGHLIGHTS**

- · Large variety of hunting & fishing options
- · Timber investment opportunity
- · Flexibility for all types of recreational pursuits