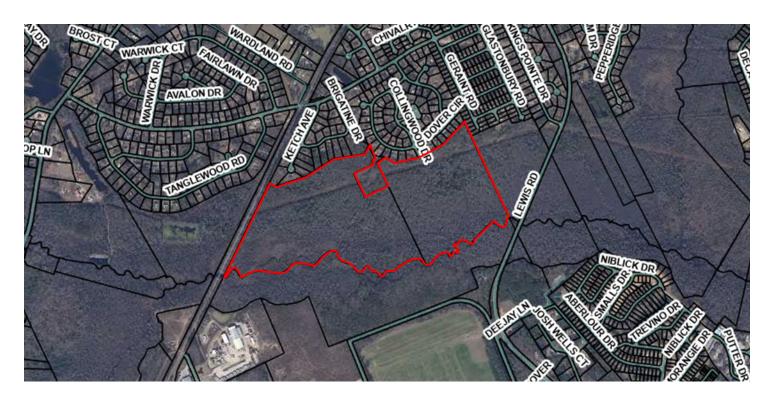

### **COLLINGWOOD TRACT**

0 Lewis Road Sumter, SC 29150

SALE PRICE

\$180,675

#### **COLLINGWOOD TRACT**

0 Lewis Road Sumter, SC 29150

#### PROPERTY DESCRIPTION

Cane Savannah Creek flows its way through this well-established timber forest, creating a natural division between the creek bottomland and swaths of merchantable timber. Nestled just off of Collingwood Drive in Sumter, this property has great initial access with the opportunity to expand into the tract. A basic network of interior roads can be cleared and made to create easy access by ATV for recreational pursuits. Hunting opportunities for deer, duck, small game, and fishing are nothing short of abundant. Excellent habitat for all sorts of wildlife making this a goldmine for any outdoorsman. A tract this close to town has endless potential to create a wonderful hunting property or timber investment just miles from downtown Sumter.

#### **OFFERING SUMMARY**

| Sale Price: | \$180,675                        |
|-------------|----------------------------------|
| Lot Size:   | 131.4 Acres                      |
| Zoning:     | R15                              |
| APN:        | 208-00-03-001, 225-00-01-<br>002 |