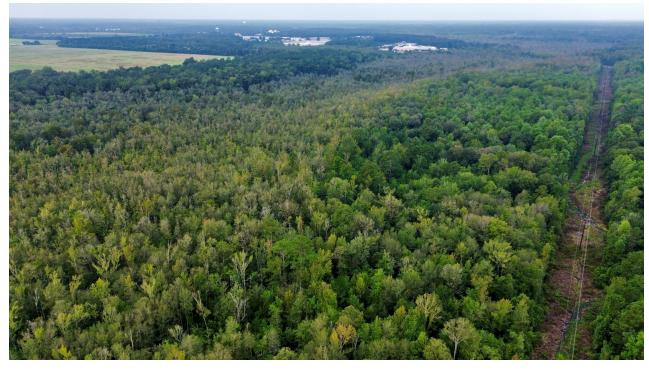

Outstanding 131+ acre forested land tract close to downtown Sumter that offers:

- Excellent timber investment opportunity
- Endless recreational pursuits
- Abundant populations of whitetail deer and small game

#### PROPERTY DESCRIPTION

Cane Savannah Creek flows its way through this well-established timber forest, creating a natural division between the creek bottomland and swaths of merchantable timber. Nestled just off of Collingwood Drive in Sumter, this property has great initial access with the opportunity to expand into the tract. A basic network of interior roads can be cleared and made to create easy access by ATV for recreational pursuits. Hunting opportunities for deer, duck, small game, and fishing are nothing short of abundant. Excellent habitat for all sorts of wildlife making this a goldmine for any outdoorsman. A tract this close to town has endless potential to create a wonderful hunting property or timber investment just miles from downtown Sumter.

#### **PROPERTY HIGHLIGHTS**

- · Large variety of hunting & fishing options
- · Timber investment opportunity
- · Flexibility for all types of recreational pursuits