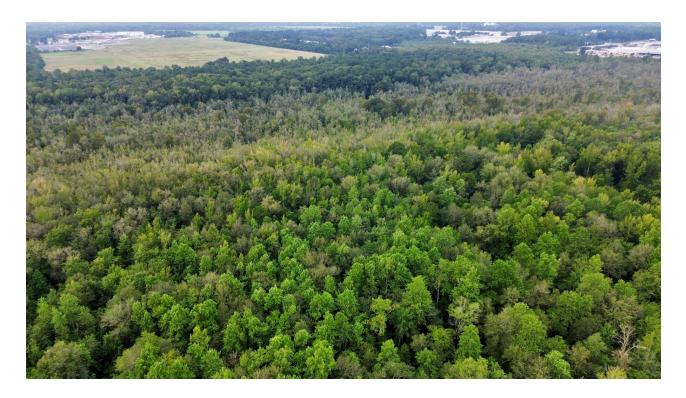

Outstanding 131+ acre forested land tract close to downtown Sumter that offers:

- Excellent timber investment opportunity
- Endless recreational pursuits
- Abundant populations of whitetail deer and small game

#### PROPERTY DESCRIPTION

Cane Savannah Creek flows its way through this well-established timber forest, creating a natural division between the creek bottomland and swaths of merchantable timber. Nestled just off of Collingwood Drive in Sumter, this property has great initial access with the opportunity to expand into the tract. A basic network of interior roads can be cleared and made to create easy access by ATV for recreational pursuits. Hunting opportunities for deer, duck, small game, and fishing are nothing short of abundant. Excellent habitat for all sorts of wildlife making this a goldmine for any outdoorsman. A tract this close to town has endless potential to create a wonderful hunting property or timber investment just miles from downtown Sumter.

#### **PROPERTY HIGHLIGHTS**

- · Large variety of hunting & fishing options
- · Timber investment opportunity
- · Flexibility for all types of recreational pursuits