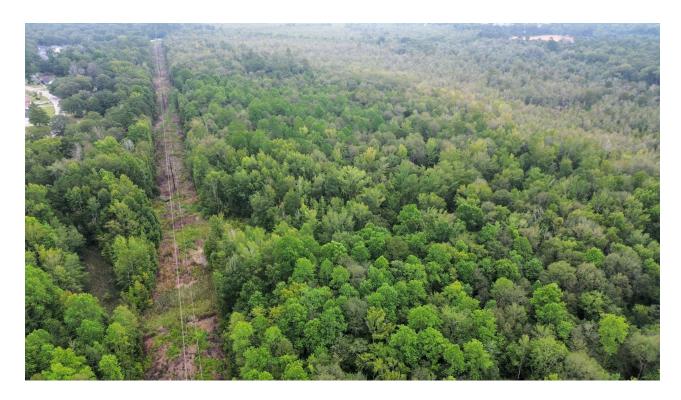

#### PROPERTY DESCRIPTION

Cane Savannah Creek flows its way through this well-established timber forest, creating a natural division between the creek bottomland and swaths of merchantable timber. Nestled just off of Collingwood Drive in Sumter, this property has great initial access with the opportunity to expand into the tract. A basic network of interior roads can be cleared and made to create easy access by ATV for recreational pursuits. Hunting opportunities for deer, duck, small game, and fishing are nothing short of abundant. Excellent habitat for all sorts of wildlife making this a goldmine for any outdoorsman. A tract this close to town has endless potential to create a wonderful hunting property or timber investment just miles from downtown Sumter.

#### **PROPERTY HIGHLIGHTS**

- · Large variety of hunting & fishing options
- · Timber investment opportunity
- · Flexibility for all types of recreational pursuits