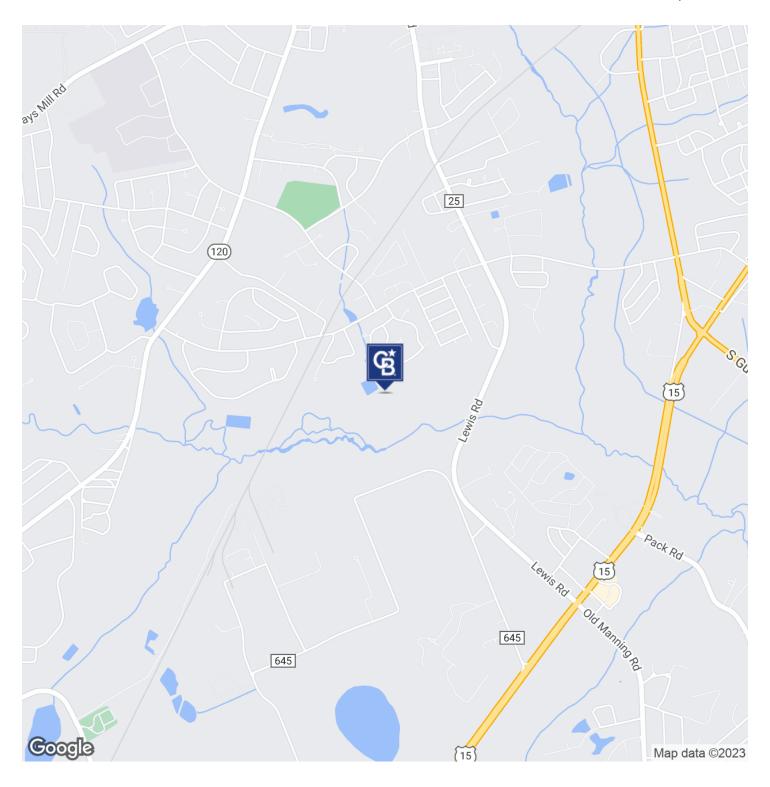

### **COLLINGWOOD TRACT**

0 Lewis Road Sumter, SC 29150

SALE PRICE

\$180,675

#### **COLLINGWOOD TRACT**

0 Lewis Road Sumter, SC 29150

#### **OFFERING SUMMARY**

| Sale Price: | \$180,675                        |
|-------------|----------------------------------|
| Lot Size:   | 131.4 Acres                      |
| Zoning:     | R15                              |
| APN:        | 208-00-03-001, 225-00-01-<br>002 |