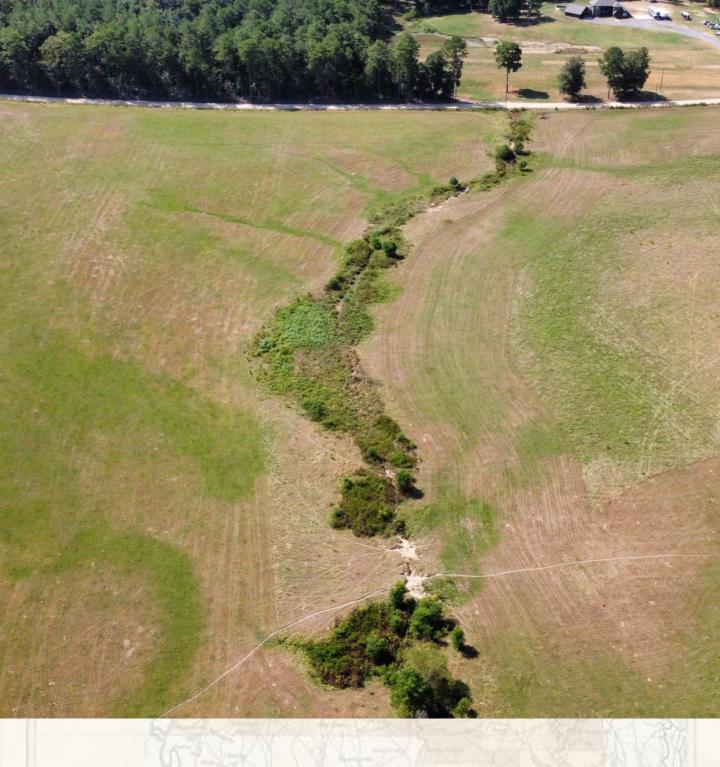

LAND SPECIALIST

C: 601-421-8500

O: 769-888-2522

jimmy@smalltownproperties.com

4848 Main St. - Flora, MS 39071

smalltownproperties.com

Information is believed to be accurate but not guaranteed

Curb appeal in the country! Welcome to Puckett Pastures-  $60\pm$  acres of open pastureland in Rankin County, MS. As you arrive to the gentle rolling hills, the first feature you will notice is its view! There is nothing like looking across an entire tract and envisioning the future you have for it.

# SMALLTOWN HUNTING PROPERTIES & REAL ESTATE<sup>SM</sup>

JIMMY GENTRY

LAND SPECIALIST

C: 601-421-8500 O: 769-888-2522

jimmy@smalltownproperties.com

4848 Main St. - Flora, MS 39071

It is a true blank canvas! Looking to build your forever home? This is country living at its finest! The property is located just outside of the town limits of Puckett with approximately 3,000 feet of frontage along Ben Chapman Road. If you are simply looking for a spot in the country, the possibilities are endless.

# SMALLTOWN HUNTING PROPERTIES & REAL ESTATE<sup>SM</sup>

JIMMY GENTRY

LAND SPECIALIST

C: 601-421-8500 O: 769-888-2522

jimmy@smalltownproperties.com

4848 Main St. - Flora, MS 39071

From a farming aspect, this property has been used for hay and cattle production, but could be converted into cultivation to grow a crop if desired. Don't rule out timber as a farming practice either because this property could easily be planted in your choice of pine or hardwood. Timber tracts surround the property leaving ample opportunity to hunt and implement wildlife habitat practices. Whether for hunting or scenery purposes, numerous wildlife species utilize the property.