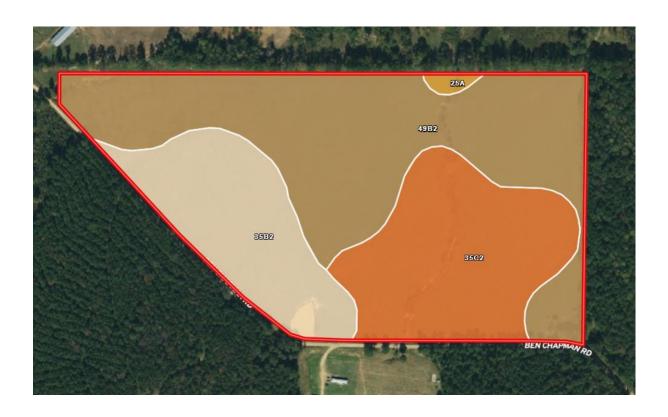

# SMALLTOWN HUNTING PROPERTIES & REAL ESTATE<sup>SM</sup>

**JIMMY GENTRY** 

LAND SPECIALIST C: 601-421-8500

O: 769-888-2522

jimmy@smalltownproperties.com

4848 Main St. - Flora, MS 39071

| 49B2 | Savannah loam, 2 to 5 percent slopes, eroded               | 29.25 | 49.16% | - | 41 | 2e 🕐 |
|------|------------------------------------------------------------|-------|--------|---|----|------|
| 35C2 | Tippah silt loam, 5 to 8 percent slopes, moderately eroded | 16.85 | 28.32% | - | 70 | 3e ? |
| 35B2 | Tippah silt loam, 2 to 5 percent slopes, eroded            | 12.93 | 21.73% | - | 75 | 2e ? |
| 25A  | Quitman loam, 0 to 2 percent slopes                        | 0.47  | 0.79%  | - | 70 | 2w ? |

Totals

0 CPI

56.83 NCCPI

2.28 Cap.