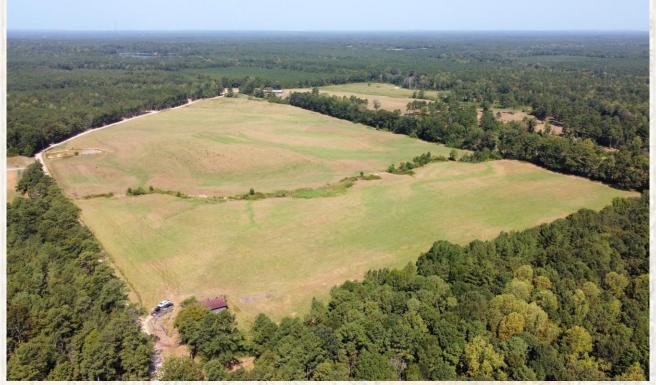

LAND SPECIALIST

C: 601-421-8500

O: 769-888-2522

jimmy@smalltownproperties.com

4848 Main St. - Flora, MS 39071

smalltownproperties.com

Information is believed to be accurate but not guaranteed

Curb appeal in the country! Welcome to Puckett Pastures-  $60\pm$  acres of open pastureland in Rankin County, MS. As you arrive to the gentle rolling hills, the first feature you will notice is its view! There is nothing like looking across an entire tract and envisioning the future you have for it.

#### **Property Information:**

- 60± Acres
- Pasture Land
- Barbed Wire Fencing
- Pond
- Wildlife
- Electricity at the Road

#### **Property Use:**

- Multiple Home Sites
- Recreational
- Investment
- Small Game, Deer, and Turkey Hunting
- Farming Opportunities

**Tax Information: 2022 \$137.44** 

Parcel #: N02-000004

JIMMY GENTRY