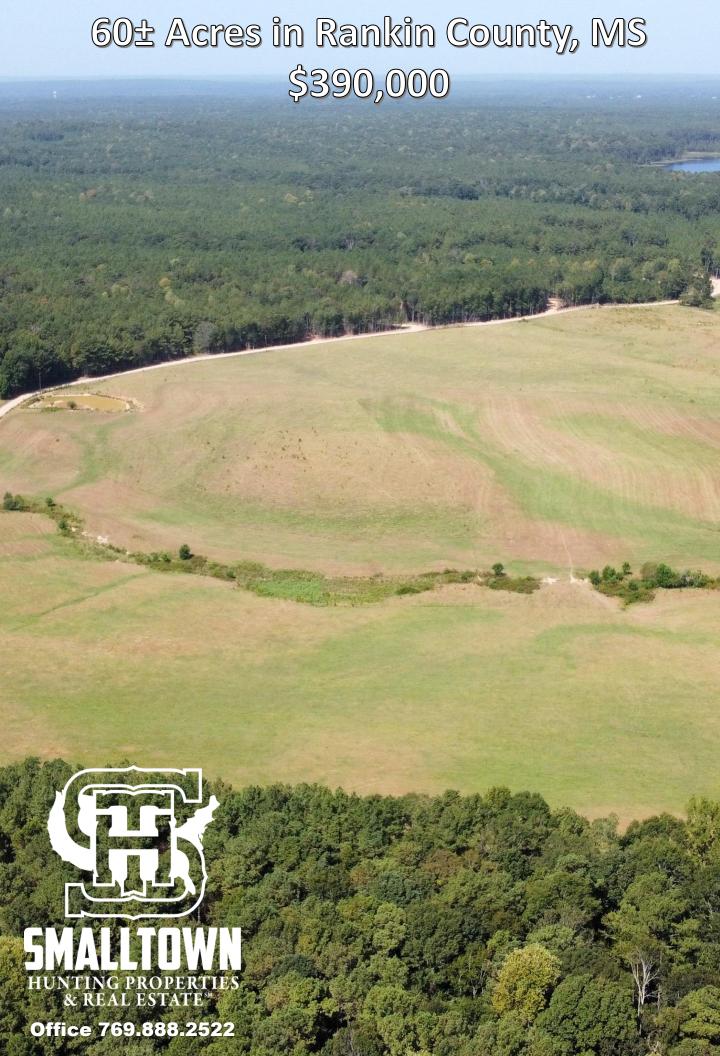

### The Puckett 60

#### **Property Information:**

- 60± Acres
- Pasture Land
- Barbed Wire Fencing
- Pond
- Wildlife
- Electricity at the Road

LAND SPECIALIST

C: 601-421-8500

O: 769-888-2522

jimmy@smalltownproperties.com

4848 Main St. - Flora, MS 39071

smalltownproperties.com

Information is believed to be accurate but not guaranteed

Curb appeal in the country! Welcome to Puckett Pastures-  $60\pm$  acres of open pastureland in Rankin County, MS. As you arrive to the gentle rolling hills, the first feature you will notice is its view! There is nothing like looking across an entire tract and envisioning the future you have for it.