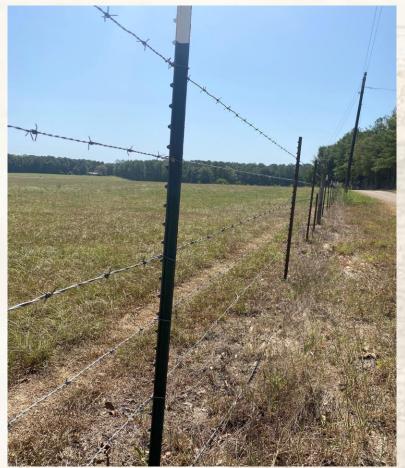

#### **Property Information:**

- 60± Acres
- Pasture Land
- Barbed Wire Fencing
- Pond
- Wildlife
- Electricity at the Road