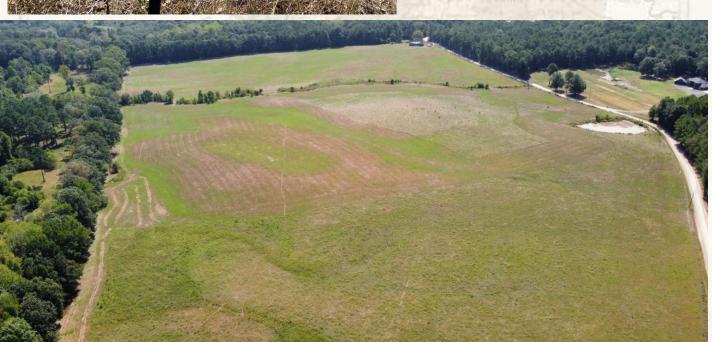

LAND SPECIALIST

C: 601-421-8500

O: 769-888-2522

jimmy@smalltownproperties.com

4848 Main St. - Flora, MS 39071

smalltownproperties.com

Information is believed to be accurate but not guaranteed

Curb appeal in the country! Welcome to Puckett Pastures-  $60\pm$  acres of open pastureland in Rankin County, MS. As you arrive to the gentle rolling hills, the first feature you will notice is its view! There is nothing like looking across an entire tract and envisioning the future you have for it.

# SMALLTOWN HUNTING PROPERTIES & REAL ESTATE<sup>SM</sup>

JIMMY GENTRY

LAND SPECIALIST

C: 601-421-8500 O: 769-888-2522

jimmy@smalltownproperties.com

4848 Main St. - Flora, MS 39071

It is a true blank canvas! Looking to build your forever home? This is country living at its finest! The property is located just outside of the town limits of Puckett with approximately 3,000 feet of frontage along Ben Chapman Road. If you are simply looking for a spot in the country, the possibilities are endless.

# SMALLTOWN HUNTING PROPERTIES & REAL ESTATE<sup>SM</sup>

JIMMY GENTRY

LAND SPECIALIST

C: 601-421-8500 O: 769-888-2522

jimmy@smalltownproperties.com

4848 Main St. - Flora, MS 39071

From a farming aspect, this property has been used for hay and cattle production, but could be converted into cultivation to grow a crop if desired. Don't rule out timber as a farming practice either because this property could easily be planted in your choice of pine or hardwood. Timber tracts surround the property leaving ample opportunity to hunt and implement wildlife habitat practices. Whether for hunting or scenery purposes, numerous wildlife species utilize the property.