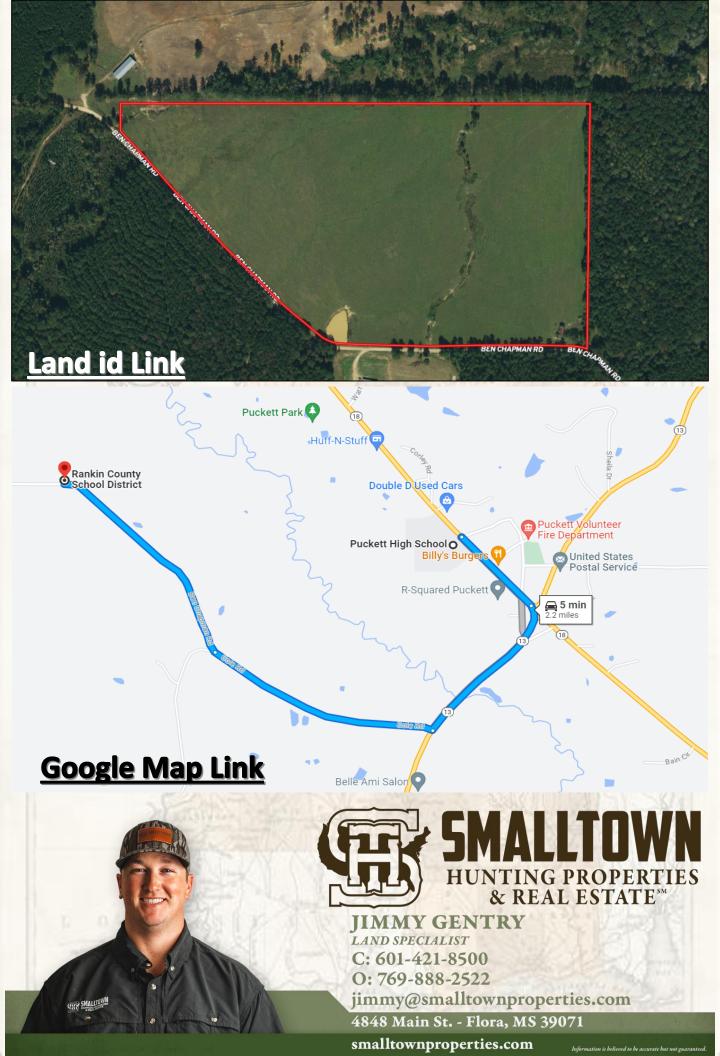

#### **Location:**

- Rankin County, MS
- 3,000 ± Feet of Road Frontage Along Ben Chapman Road
- 2.2± Miles South of Puckett
- 18± Miles Southeast from Brandon

This tract is located in a great school district being only 2.2 miles to the front steps of Puckett Schools. Don't let this be the one that gets away! Call Jimmy Gentry today!