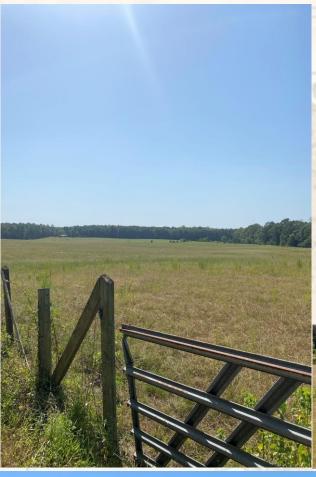

#### **Property Information:**

- 60± Acres
- Pasture Land
- Barbed Wire Fencing
- Pond
- Wildlife
- Electricity at the Road

LAND SPECIALIST

C: 601-421-8500

O: 769-888-2522

jimmy@smalltownproperties.com

4848 Main St. - Flora, MS 39071

smalltownproperties.com

Information is believed to be accurate but not guaranteed

Curb appeal in the country! Welcome to Puckett Pastures-  $60\pm$  acres of open pastureland in Rankin County, MS. As you arrive to the gentle rolling hills, the first feature you will notice is its view! There is nothing like looking across an entire tract and envisioning the future you have for it.