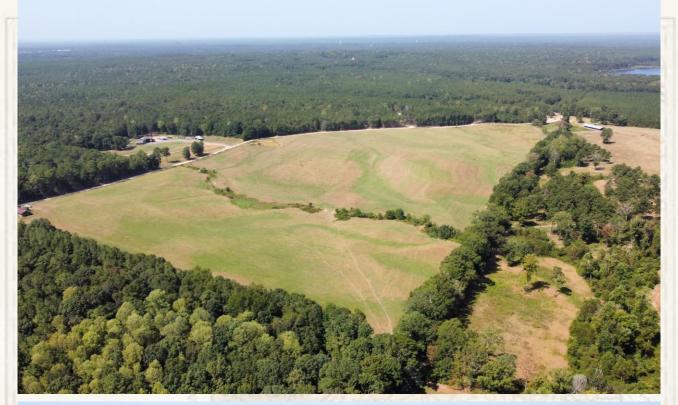

#### **Location:**

- Rankin County, MS
- 3,000 ± Feet of Road Frontage Along Ben Chapman Road
- 2.2± Miles South of Puckett
- 18± Miles Southeast from Brandon

#### **Property Information:**

- 60± Acres
- Pasture Land
- Barbed Wire Fencing
- Pond
- Wildlife
- Electricity at the Road

# SMALLTOWN HUNTING PROPERTIES & REAL ESTATE<sup>SM</sup>

JIMMY GENTRY

LAND SPECIALIST

C: 601-421-8500 O: 769-888-2522

jimmy@smalltownproperties.com

4848 Main St. - Flora, MS 39071

It is a true blank canvas! Looking to build your forever home? This is country living at its finest! The property is located just outside of the town limits of Puckett with approximately 3,000 feet of frontage along Ben Chapman Road. If you are simply looking for a spot in the country, the possibilities are endless.