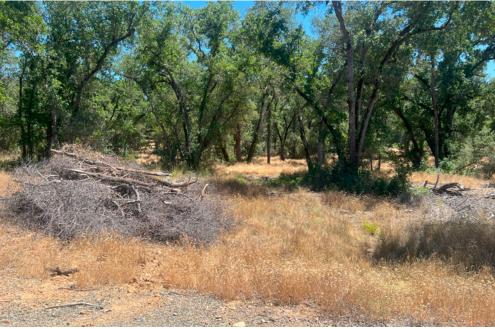

# Property Photos ~ Echo Lane Commercial Land, El Dorado County, CA

Description: 16.18 acres of Highway 50 frontage commercially zoned property with full interchange off of El Dorado Road on

Echo Lane just west of Placerville. This property is already zoned Commercial Regional which allows for large scale commercial shopping center development. A seasonal stream cuts through part of the property adding to it's beauty.