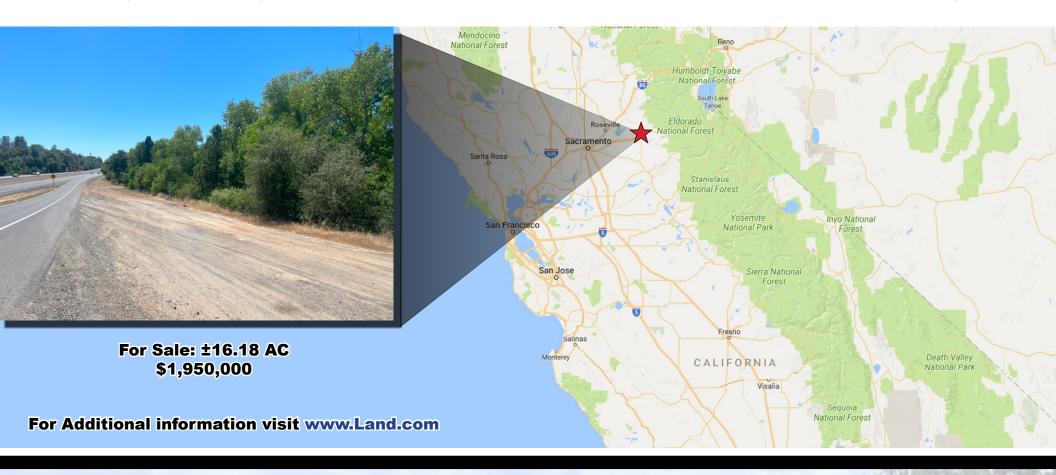

# Property Info ~ Echo Lane Commercial Land, El Dorado County, CA

Address: Echo Lane Just off Highway 50 at the

El Dorado Road Exit near

Placerville, CA 95667

APN: 327-090-001

Zoning: Commercial Regional (CR) which allows for

large scale commercial development.

Elevation: Approximately 1,500 to 1,600 feet.

Latitude: 38.704639 degrees

Longitude: -120.858785 degrees

MLS #: 223081925 Acres: ±16.18 Acres Price: \$1,950,000

Improvements: Power to site
Terms: Cash or submit.

Description: 16.18 acres of Highway 50 frontage commercially zoned property with full interchange off of El Dorado Road on

Echo Lane just west of Placerville. This property is already zoned Commercial Regional which allows for large scale commercial shopping center development. A seasonal stream cuts through part of the property adding to it's beauty.