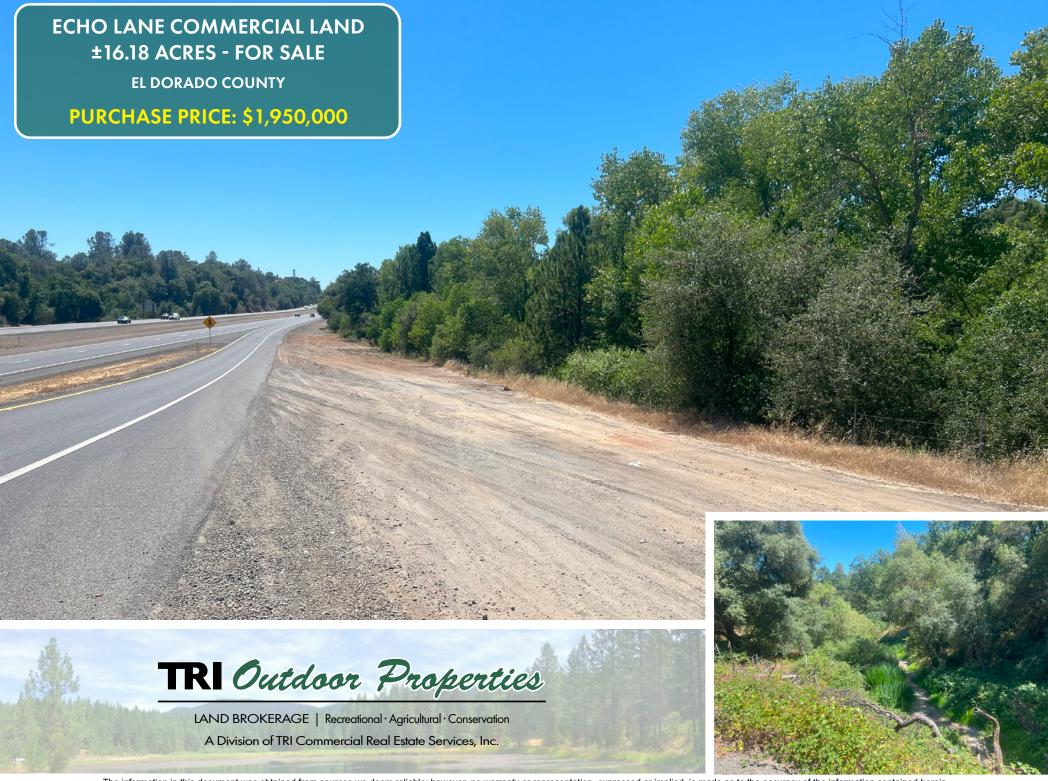

# Property Photos ~ Echo Lane Commercial Land, El Dorado County, CA

Description: 16.18 acres of Highway 50 frontage commercially zoned property with full interchange off of El Dorado Road on

Echo Lane just west of Placerville. This property is already zoned Commercial Regional which allows for large scale commercial shopping center development. A seasonal stream cuts through part of the property adding to it's beauty.

Very few sites available in this area for development. Just east of Red Hawk Casino.

Directions: From Highway 50 go to El Dorado exit just west of Placerville. Go to north side of Highway 50 and take first left or