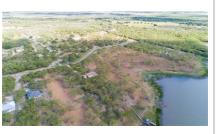

## Description

Lot 23 - WATERVIEW with mature mesquite and a few mature oak trees on 1.53 acres! Owner finance w/20% down; 9.5% int; 20 year amortization. Sleepy subdivision with Texas Hill Country-style terrain. Lot 24 (\$39,900) is also for sale and can be purchased together with Lot 23 to create a 3.07 acre property. Gated community minutes from I-37. \$250/year HOA fee. Building Restrictions. Properties in this subdivision are shown by appointment only. No unescorted buyers or inspectors are allowed. 24 hours notice, Preferred.

#### **AVAILABLE LOTS:**

Lot 20 1.73 acres WATERVIEW \$39,900 Lot 21 1.51 acres WATERVIEW \$34,125

Lot 23 1.53 acres WATERVIEW \$39,900 Lot 24 1.54 acres WATERVIEW \$39,900

Lot 25 1.56 acres WATERVIEW \$34,125 Lot 26 1.62 acres WATERVIEW \$36,750

#### **Lot Features**

Gated Community
Trees / Shrubs

• Water View