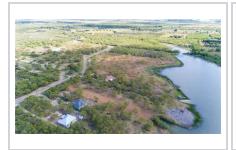

## Description

Lot 23 - WATERVIEW with mature mesquite and a few mature oak trees on 1.53 acres! Owner finance w/20% down; 9.5% int; 20 year amortization. Sleepy subdivision with Texas Hill Country-style terrain. Lot 24 (\$39,900) is also for sale and can be purchased together with Lot 23 to create a 3.07 acre property. Gated community minutes from I-37. \$250/year HOA fee. Building Restrictions. Properties in this subdivision are shown by appointment only. No unescorted buyers or inspectors are allowed. 24 hours notice, Preferred.

#### **AVAILABLE LOTS:**

Lot 20 1.73 acres WATERVIEW \$39,900 Lot 21 1.51 acres WATERVIEW \$34,125

Lot 23 1.53 acres WATERVIEW \$39,900 Lot 24 1.54 acres WATERVIEW \$39,900

Lot 25 1.56 acres WATERVIEW \$34,125 Lot 26 1.62 acres WATERVIEW \$36,750

#### **Lot Features**

Gated Community
Trees / Shrubs

• Water View