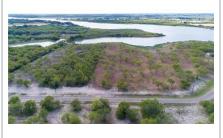

## Description

Lot 23 - WATERVIEW with mature mesquite and a few mature oak trees on 1.53 acres! Owner finance w/20% down; 9.5% int; 20 year amortization. Sleepy subdivision with Texas Hill Country-style terrain. Lot 24 (\$39,900) is also for sale and can be purchased together with Lot 23 to create a 3.07 acre property. Gated community minutes from I-37. \$250/year HOA fee. Building Restrictions. Properties in this subdivision are shown by appointment only. No unescorted buyers or inspectors are allowed. 24 hours notice, Preferred.

#### **AVAILABLE LOTS:**

Lot 20 1.73 acres WATERVIEW \$39,900 Lot 21 1.51 acres WATERVIEW \$34,125

Lot 23 1.53 acres WATERVIEW \$39,900 Lot 24 1.54 acres WATERVIEW \$39,900

Lot 25 1.56 acres WATERVIEW \$34,125 Lot 26 1.62 acres WATERVIEW \$36,750

#### **Lot Features**

Gated Community
Trees / Shrubs

• Water View