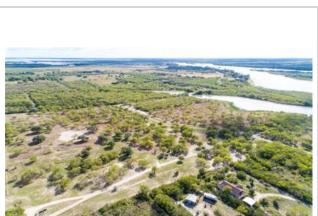

## Description

Lot 23 - WATERVIEW with mature mesquite and a few mature oak trees on 1.53 acres! Owner finance w/20% down; 9.5% int; 20 year amortization. Sleepy subdivision with Texas Hill Country-style terrain. Lot 24 (\$39,900) is also for sale and can be purchased together with Lot 23 to create a 3.07 acre property. Gated community minutes from I-37. \$250/year HOA fee. Building Restrictions. Properties in this subdivision are shown by appointment only. No unescorted buyers or inspectors are allowed. 24 hours notice, Preferred.

#### **AVAILABLE LOTS:**

Lot 20 1.73 acres WATERVIEW \$39,900 Lot 21 1.51 acres WATERVIEW \$34,125

Lot 23 1.53 acres WATERVIEW \$39,900 Lot 24 1.54 acres WATERVIEW \$39,900

Lot 25 1.56 acres WATERVIEW \$34,125 Lot 26 1.62 acres WATERVIEW \$36,750

#### **Lot Features**

Gated Community
Trees / Shrubs

• Water View