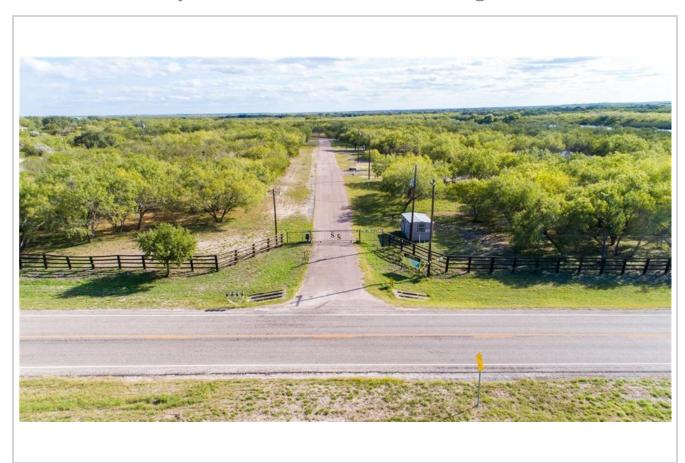

## Description

Lot 23 - WATERVIEW with mature mesquite and a few mature oak trees on 1.53 acres! Owner finance w/20% down; 9.5% int; 20 year amortization. Sleepy subdivision with Texas Hill Country-style terrain. Lot 24 (\$39,900) is also for sale and can be purchased together with Lot 23 to create a 3.07 acre property. Gated community minutes from I-37. \$250/year HOA fee. Building Restrictions. Properties in this subdivision are shown by appointment only. No unescorted buyers or inspectors are allowed. 24 hours notice, Preferred.

Lot Dimensions: 100.07x670.08x100.00x666.26

Directions: Take I-37 towards San Antonio; Exit 47 at Swinney Switch; left on 534 and continue over the overpass; stay on 534 and cross HWY 3024 - approx. 1 mile down the road on 534 Swinney Switch Shores Subdivision will be on your left before the first bridge.

#### **AVAILABLE LOTS:**

Lot 20 1.73 acres WATERVIEW \$39,900 Lot 21 1.51 acres WATERVIEW \$34,125

Lot 23 1.53 acres WATERVIEW \$39,900 Lot 24 1.54 acres WATERVIEW \$39,900

Lot 25 1.56 acres WATERVIEW \$34,125 Lot 26 1.62 acres WATERVIEW \$36,750