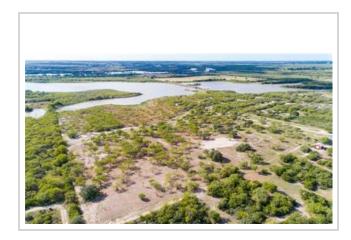

## Description

Lot 23 - WATERVIEW with mature mesquite and a few mature oak trees on 1.53 acres! Owner finance w/20% down; 9.5% int; 20 year amortization. Sleepy subdivision with Texas Hill Country-style terrain. Lot 24 (\$39,900) is also for sale and can be purchased together with Lot 23 to create a 3.07 acre property. Gated community minutes from I-37. \$250/year HOA fee. Building Restrictions. Properties in this subdivision are shown by appointment only. No unescorted buyers or inspectors are allowed. 24 hours notice, Preferred.

#### **AVAILABLE LOTS:**

Lot 20 1.73 acres WATERVIEW \$39,900 Lot 21 1.51 acres WATERVIEW \$34,125

Lot 23 1.53 acres WATERVIEW \$39,900 Lot 24 1.54 acres WATERVIEW \$39,900

Lot 25 1.56 acres WATERVIEW \$34,125 Lot 26 1.62 acres WATERVIEW \$36,750

#### **Lot Features**

Gated Community
Trees / Shrubs

• Water View