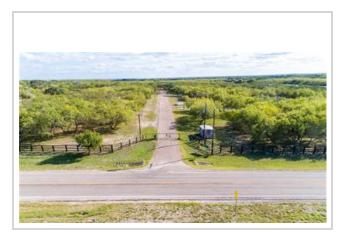

## Description

Lot 23 - WATERVIEW with mature mesquite and a few mature oak trees on 1.53 acres! Owner finance w/20% down; 9.5% int; 20 year amortization. Sleepy subdivision with Texas Hill Country-style terrain. Lot 24 (\$39,900) is also for sale and can be purchased together with Lot 23 to create a 3.07 acre property. Gated community minutes from I-37. \$250/year HOA fee. Building Restrictions. Properties in this subdivision are shown by appointment only. No unescorted buyers or inspectors are allowed. 24 hours notice, Preferred.

Lot Dimensions: 100.07x670.08x100.00x666.26

Directions: Take I-37 towards San Antonio; Exit 47 at Swinney Switch; left on 534 and continue over the overpass; stay on 534 and cross HWY 3024 - approx. 1 mile down the road on 534 Swinney Switch Shores Subdivision will be on your left before the first bridge.

#### **AVAILABLE LOTS:**

Lot 20 1.73 acres WATERVIEW \$39,900 Lot 21 1.51 acres WATERVIEW \$34,125

Lot 23 1.53 acres WATERVIEW \$39,900 Lot 24 1.54 acres WATERVIEW \$39,900

Lot 25 1.56 acres WATERVIEW \$34,125 Lot 26 1.62 acres WATERVIEW \$36,750