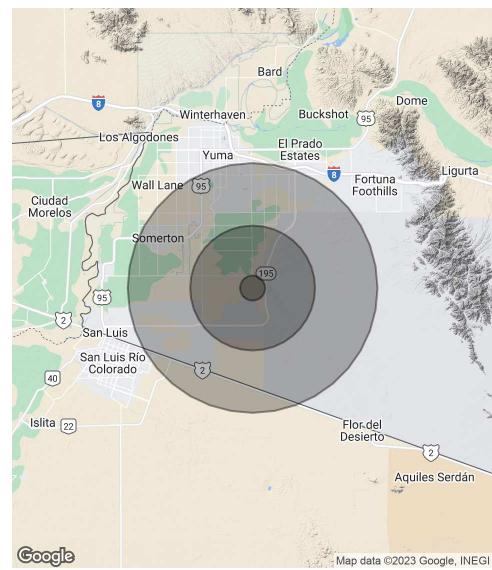

# Levee Road & S Ave 3E

Yuma County, Arizona

| POPULATION                              | 1 MILE           | 5 MILES                 | 10 MILES                  |
|-----------------------------------------|------------------|-------------------------|---------------------------|
| Total Population                        | 212              | 4,918                   | 56,733                    |
| Average Age                             | 37.5             | 36.8                    | 33.7                      |
| Average Age (Male)                      | 36.9             | 34.3                    | 33.2                      |
| Average Age (Female)                    | 51.2             | 45.7                    | 36.1                      |
|                                         |                  |                         |                           |
|                                         |                  |                         |                           |
| HOUSEHOLDS & INCOME                     | 1 MILE           | 5 MILES                 | 10 MILES                  |
| HOUSEHOLDS & INCOME<br>Total Households | <b>1 MILE</b> 29 | <b>5 MILES</b><br>1,225 | <b>10 MILES</b><br>21,181 |
|                                         |                  |                         |                           |
| Total Households                        | 29               | 1,225                   | 21,181                    |