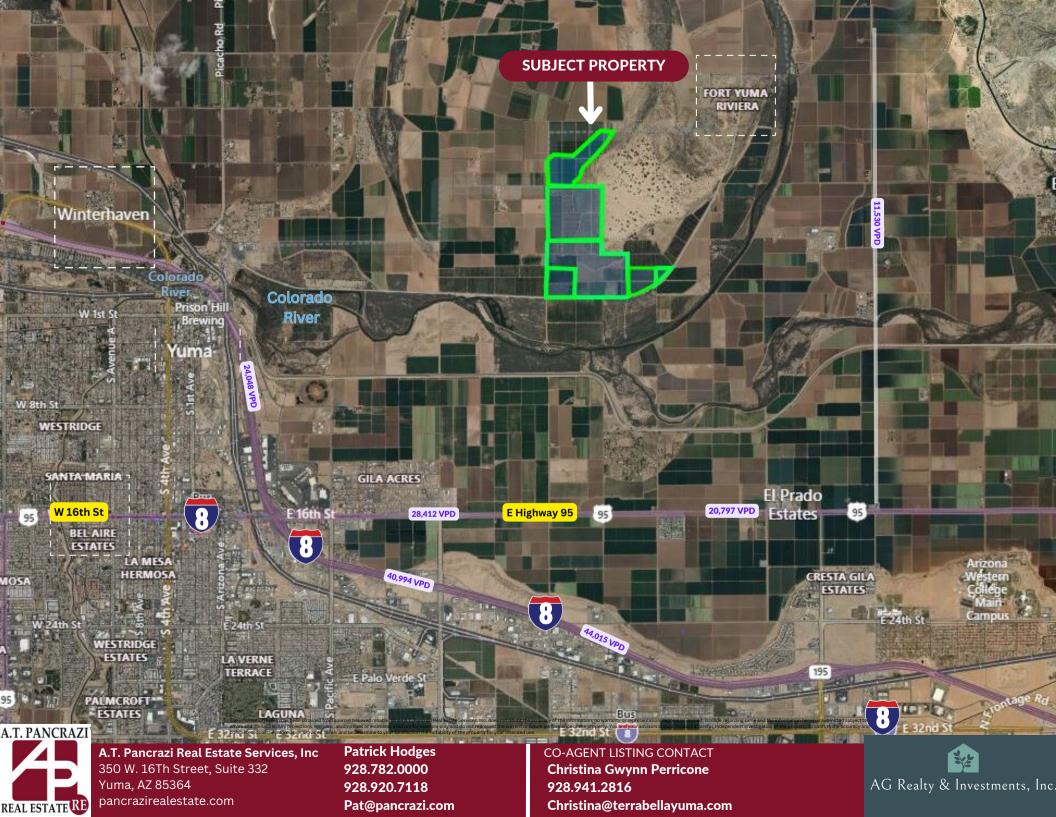

# **PROPERTY HIGHLIGHTS**

- Great opportunity to buy a large farm consisting of row crops and citrus
- Yuma County is the largest producer of crops in Arizona with an estimated \$3.2 billion per year in the Agriculture business
- During winter, Yuma produces around 90% of all leafy greens in the United States.
- Property is located north of the northeast corner of Levee Road & S Ave 3 E in Yuma, Arizona