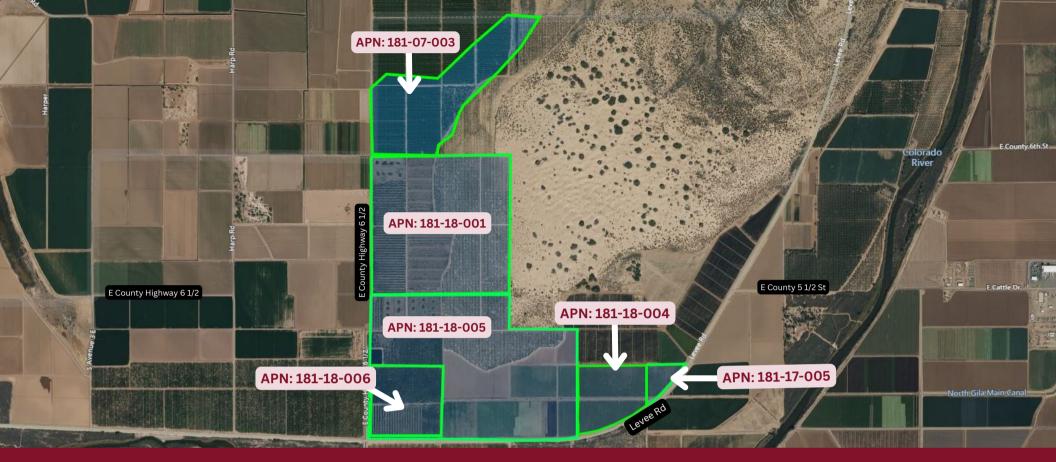

## **Property Description**

Parcel Number: Lot Area: Property Taxes

- 181-07-003: ±81.32 Acres: Property Taxes \$3,200
- 181-18-001: ±160 Acres: Property Taxes \$5,618
- 181-18-005: ±178.13 Acres: Property Taxes \$5,926
- 181-18-006: ±40 Acres: Property Taxes \$1,652
- 181-18-004: ±33.76 Acres: Property Taxes \$847
- 181-17-005: ±7.35 Acres: Property Taxes \$191